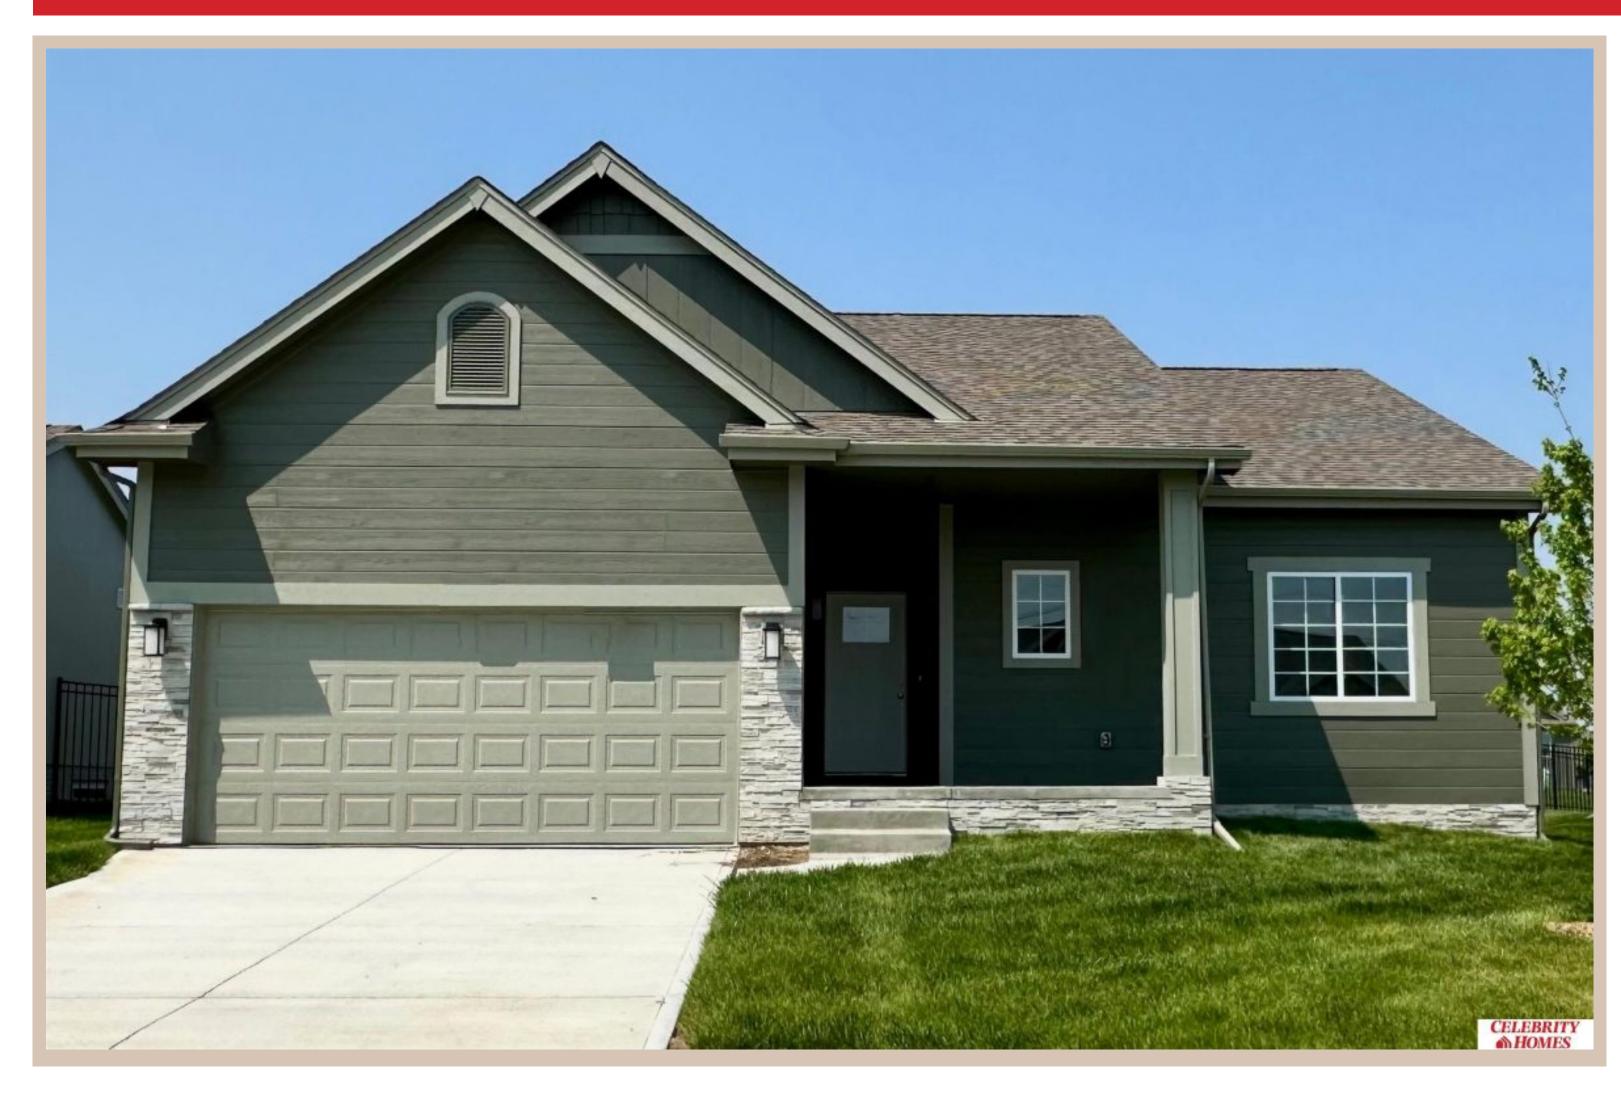

## **Details**

Price: 368900

Style: 1.0 Story/Ranch Floorplan: Sheridan Communities: Deer Crest

Bedrooms: 3 Baths: 2

Sq Footage: 1507

Included: Welcome to The Sheridan by Celebrity Homes. Ranch Design that offers 3 bedrooms on the main floor This design offers a surprisingly roomy main floor Gathering Room leading into an Eat-In Island Kitchen and Dining Area. Plenty of room in the lower level for a Rec Room, another Bedroom, and even another 3/4 Bath! Owner's Suite is appointed with a walk-in closet, 3/4 Privacy Bath Design with a Dual Vanity. Features of this 3 Bedroom, 2 Bath Home Include: 2 Car Garage with a Garage Door Opener, Refrigerator, Washer/Dryer Package, Quartz Countertops, Luxury Vinyl Panel Flooring (LVP) Package, Sprinkler System, Extended 2-10 Warranty Program, 3/4 Bath Rough-In, Professionally Installed Blinds, and that's just the start! (Pictures of Model Home) Price may reflect promotional discounts, if applicable.