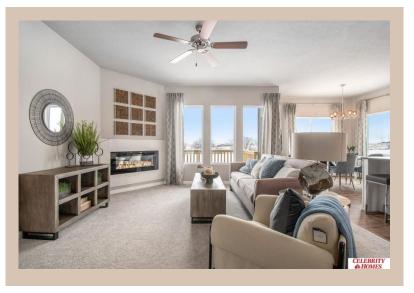

## **Details**

Price: 368900

Style: 1.0 Story/Ranch Floorplan: Sheridan Communities: Deer Crest

Bedrooms: 3 Baths: 2

Sq Footage: 1507

Included: Welcome to The Sheridan by Celebrity Homes. Ranch Design that offers 3 bedrooms on the main floor This design offers a surprisingly roomy main floor Gathering Room leading into an Eat-In Island Kitchen and Dining Area. Plenty of room in the lower level for a Rec Room, another Bedroom, and even another 3/4 Bath! Owner's Suite is appointed with a walk-in closet, 3/4 Privacy Bath Design with a Dual Vanity. Features of this 3 Bedroom, 2 Bath Home Include: 2 Car Garage with a Garage Door Opener, Refrigerator, Washer/Dryer Package, Quartz Countertops, Luxury Vinyl Panel Flooring (LVP) Package, Sprinkler System, Extended 2-10 Warranty Program, 3/4 Bath Rough-In, Professionally Installed Blinds, and that's just the start! (Pictures of Model Home) Price may reflect promotional discounts, if applicable.