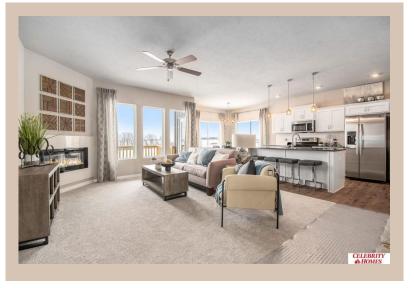

## **Details**

Price: 368900

Style: 1.0 Story/Ranch Floorplan: Sheridan Communities: Deer Crest

Bedrooms: 3 Baths: 2

Sq Footage: 1507

Included: Welcome to The Sheridan by Celebrity Homes. Ranch Design that offers 3 bedrooms on the main floor This design offers a surprisingly roomy main floor Gathering Room leading into an Eat-In Island Kitchen and Dining Area. Plenty of room in the lower level for a Rec Room, another Bedroom, and even another 3/4 Bath! Owner's Suite is appointed with a walk-in closet, 3/4 Privacy Bath Design with a Dual Vanity. Features of this 3 Bedroom, 2 Bath Home Include: 2 Car Garage with a Garage Door Opener, Refrigerator, Washer/Dryer Package, Quartz Countertops, Luxury Vinyl Panel Flooring (LVP) Package, Sprinkler System, Extended 2-10 Warranty Program, 3/4 Bath Rough-In, Professionally Installed Blinds, and that's just the start! (Pictures of Model Home) Price may reflect promotional discounts, if applicable.