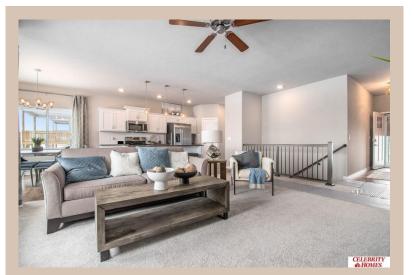

## **Details**

Price: 368900

Style: 1.0 Story/Ranch Floorplan: Sheridan Communities: Deer Crest

Bedrooms: 3 Baths: 2

Sq Footage: 1507

Included: Welcome to The Sheridan by Celebrity Homes. Ranch Design that offers 3 bedrooms on the main floor This design offers a surprisingly roomy main floor Gathering Room leading into an Eat-In Island Kitchen and Dining Area. Plenty of room in the lower level for a Rec Room, another Bedroom, and even another 3/4 Bath! Owner's Suite is appointed with a walk-in closet, 3/4 Privacy Bath Design with a Dual Vanity. Features of this 3 Bedroom, 2 Bath Home Include: 2 Car Garage with a Garage Door Opener, Refrigerator, Washer/Dryer Package, Quartz Countertops, Luxury Vinyl Panel Flooring (LVP) Package, Sprinkler System, Extended 2-10 Warranty Program, 3/4 Bath Rough-In, Professionally Installed Blinds, and that's just the start! (Pictures of Model Home) Price may reflect promotional discounts, if applicable.