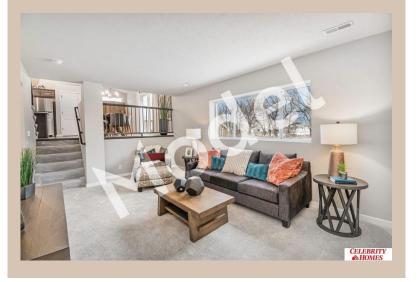

## Details

Price: 363900 Style: Multi-Level Floorplan: Weston

Communities: Harrison 210

Bedrooms: 3 Baths: 3

Sq Footage: 1986

Included: MODEL HOME - NOT FOR SALE-Welcome to The Weston by Celebrity Homes. Think SPACIOUS when you think The Weston. You don't need to look at the square footage to tell you that this New Home has plenty of space. Starting w/ the Large Eat In Island Kitchen and Dining Area. A few steps away is the Gathering Room which is sure to impress with its' Electric Linear Fireplace. Need to entertain or just relax? The finished lower level is just PERFECT! A "Hidden Gem" of the Weston is its' upper level Laundry Room.. near all the bedrooms! Large Owner's Suite is appointed with a walk-in closet, 3/4 Bath with a Dual Vanity. Features of this 3 Bedroom, 3 Bath Home Include: 2 Car Garage with a Garage Door Opener, Refrigerator, Washer/Dryer Package, Quartz Countertops, Luxury Vinyl Panel Flooring (LVP) Package, Sprinkler System, Extended 2-10 Warranty Program, Professionally Installed Blinds, and that's just the start! (Pictures of Model Home) Final price may vary due to adding features at time of contract