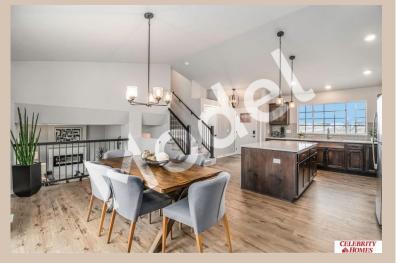

## Details

Price: 363900 Style: Multi-Level Floorplan: Weston

Communities: Harrison 210

Bedrooms: 3 Baths: 3

Sq Footage: 1986

Included: MODEL HOME - NOT FOR SALE-Welcome to The Weston by Celebrity Homes. Think SPACIOUS when you think The Weston. You don't need to look at the square footage to tell you that this New Home has plenty of space. Starting w/ the Large Eat In Island Kitchen and Dining Area. A few steps away is the Gathering Room which is sure to impress with its' Electric Linear Fireplace. Need to entertain or just relax? The finished lower level is just PERFECT! A "Hidden Gem" of the Weston is its' upper level Laundry Room.. near all the bedrooms! Large Owner's Suite is appointed with a walk-in closet, 3/4 Bath with a Dual Vanity. Features of this 3 Bedroom, 3 Bath Home Include: 2 Car Garage with a Garage Door Opener, Refrigerator, Washer/Dryer Package, Quartz Countertops, Luxury Vinyl Panel Flooring (LVP) Package, Sprinkler System, Extended 2-10 Warranty Program, Professionally Installed Blinds, and that's just the start! (Pictures of Model Home) Final price may vary due to adding features at time of contract