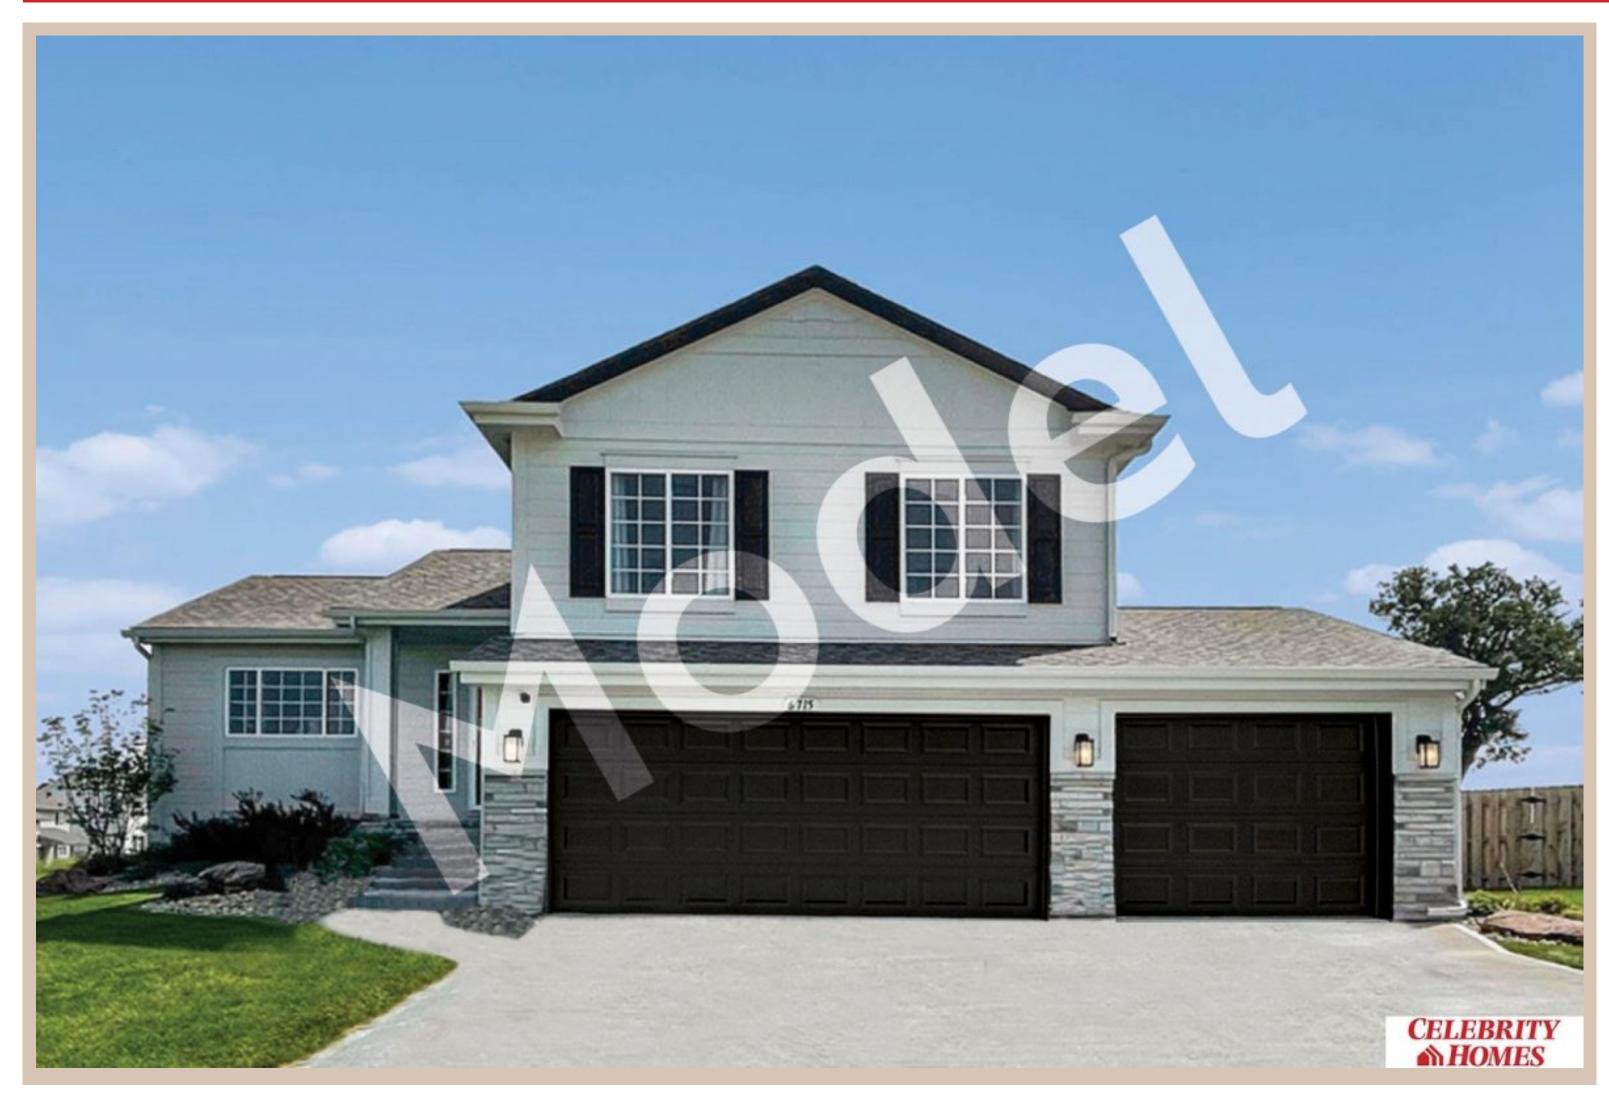

## Details

Price: 363900 Style: Multi-Level Floorplan: Weston

Communities: Harrison 210

Bedrooms: 3 Baths: 3

Sq Footage: 1986

Included: MODEL HOME - NOT FOR SALE-Welcome to The Weston by Celebrity Homes. Think SPACIOUS when you think The Weston. You don't need to look at the square footage to tell you that this New Home has plenty of space. Starting w/ the Large Eat In Island Kitchen and Dining Area. A few steps away is the Gathering Room which is sure to impress with its' Electric Linear Fireplace. Need to entertain or just relax? The finished lower level is just PERFECT! A "Hidden Gem" of the Weston is its' upper level Laundry Room.. near all the bedrooms! Large Owner's Suite is appointed with a walk-in closet, 3/4 Bath with a Dual Vanity. Features of this 3 Bedroom, 3 Bath Home Include: 2 Car Garage with a Garage Door Opener, Refrigerator, Washer/Dryer Package, Quartz Countertops, Luxury Vinyl Panel Flooring (LVP) Package, Sprinkler System, Extended 2-10 Warranty Program, Professionally Installed Blinds, and that's just the start! (Pictures of Model Home) Final price may vary due to adding features at time of contract