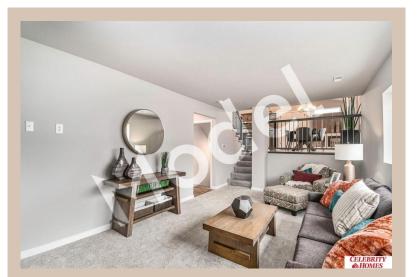

## Details

Price: 363900 Style: Multi-Level Floorplan: Weston

Communities: Harrison 210

Bedrooms: 3 Baths: 3

Sq Footage: 1986

Included: MODEL HOME - NOT FOR SALE-Welcome to The Weston by Celebrity Homes. Think SPACIOUS when you think The Weston. You don't need to look at the square footage to tell you that this New Home has plenty of space. Starting w/ the Large Eat In Island Kitchen and Dining Area. A few steps away is the Gathering Room which is sure to impress with its' Electric Linear Fireplace. Need to entertain or just relax? The finished lower level is just PERFECT! A "Hidden Gem" of the Weston is its' upper level Laundry Room.. near all the bedrooms! Large Owner's Suite is appointed with a walk-in closet, 3/4 Bath with a Dual Vanity. Features of this 3 Bedroom, 3 Bath Home Include: 2 Car Garage with a Garage Door Opener, Refrigerator, Washer/Dryer Package, Quartz Countertops, Luxury Vinyl Panel Flooring (LVP) Package, Sprinkler System, Extended 2-10 Warranty Program, Professionally Installed Blinds, and that's just the start! (Pictures of Model Home) Final price may vary due to adding features at time of contract