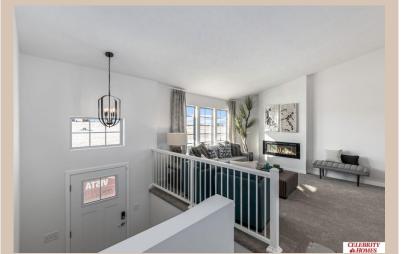

## **Details**

Price: 339900 Style: Multi-Level Floorplan: Vista

Communities: Lakeview 168

Bedrooms: 3 Baths: 2

Sq Footage: 1621

Included: Welcome to The Vista by Celebrity Homes. This Open Design begins with a large Gathering Room shared with a spacious Eat-In Island Kitchen. The Gathering Room is perfect for entertaining or just relaxing with its' Electric Linear Fireplace. Need a little more space? The finished lower level is just perfect! Owner's Suite is appointed with 2 walk-in closets, ¾ Bath with a Dual Vanity. Features of this 3 Bedroom, 2 Bath Home Include: Oversized 2 Car Garage with a Garage Door Opener, Refrigerator, Washer/Dryer Package, Quartz Countertops, Luxury Vinyl Panel Flooring (LVP) Package, Sprinkler System, Extended 2-10 Warranty Program, Professionally Installed Blinds, and that's just the start! (Pictures of Model Home) Price may reflect promotional discounts, if applicable