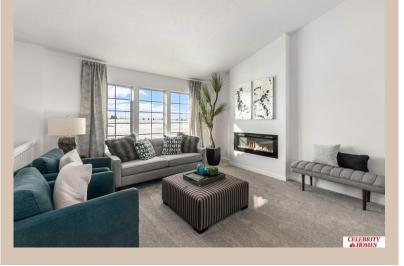

## **Details**

Price: 339900 Style: Multi-Level Floorplan: Vista

Communities: Lakeview 168

Bedrooms: 3 Baths: 2

Sq Footage: 1621

Included: Welcome to The Vista by Celebrity Homes. This Open Design begins with a large Gathering Room shared with a spacious Eat-In Island Kitchen. The Gathering Room is perfect for entertaining or just relaxing with its' Electric Linear Fireplace. Need a little more space? The finished lower level is just perfect! Owner's Suite is appointed with 2 walk-in closets, ¾ Bath with a Dual Vanity. Features of this 3 Bedroom, 2 Bath Home Include: Oversized 2 Car Garage with a Garage Door Opener, Refrigerator, Washer/Dryer Package, Quartz Countertops, Luxury Vinyl Panel Flooring (LVP) Package, Sprinkler System, Extended 2-10 Warranty Program, Professionally Installed Blinds, and that's just the start! (Pictures of Model Home) Price may reflect promotional discounts, if applicable