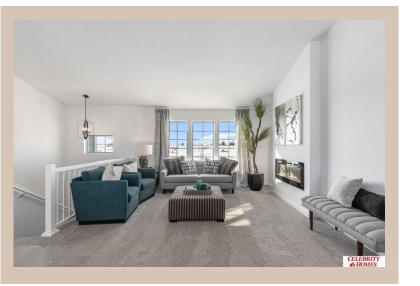

## **Details**

Price: 339900 Style: Multi-Level Floorplan: Vista

Communities: Lakeview 168

Bedrooms: 3 Baths: 2

Sq Footage: 1621

Included: Welcome to The Vista by Celebrity Homes. This Open Design begins with a large Gathering Room shared with a spacious Eat-In Island Kitchen. The Gathering Room is perfect for entertaining or just relaxing with its' Electric Linear Fireplace. Need a little more space? The finished lower level is just perfect! Owner's Suite is appointed with 2 walk-in closets, ¾ Bath with a Dual Vanity. Features of this 3 Bedroom, 2 Bath Home Include: Oversized 2 Car Garage with a Garage Door Opener, Refrigerator, Washer/Dryer Package, Quartz Countertops, Luxury Vinyl Panel Flooring (LVP) Package, Sprinkler System, Extended 2-10 Warranty Program, Professionally Installed Blinds, and that's just the start! (Pictures of Model Home) Price may reflect promotional discounts, if applicable