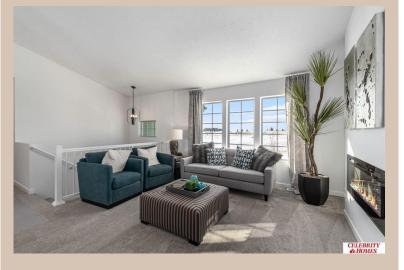

## **Details**

Price: 339900 Style: Multi-Level Floorplan: Vista

Communities: Lakeview 168

Bedrooms: 3 Baths: 2

Sq Footage: 1621

Included: Welcome to The Vista by Celebrity Homes. This Open Design begins with a large Gathering Room shared with a spacious Eat-In Island Kitchen. The Gathering Room is perfect for entertaining or just relaxing with its' Electric Linear Fireplace. Need a little more space? The finished lower level is just perfect! Owner's Suite is appointed with 2 walk-in closets, ¾ Bath with a Dual Vanity. Features of this 3 Bedroom, 2 Bath Home Include: Oversized 2 Car Garage with a Garage Door Opener, Refrigerator, Washer/Dryer Package, Quartz Countertops, Luxury Vinyl Panel Flooring (LVP) Package, Sprinkler System, Extended 2-10 Warranty Program, Professionally Installed Blinds, and that's just the start! (Pictures of Model Home) Price may reflect promotional discounts, if applicable