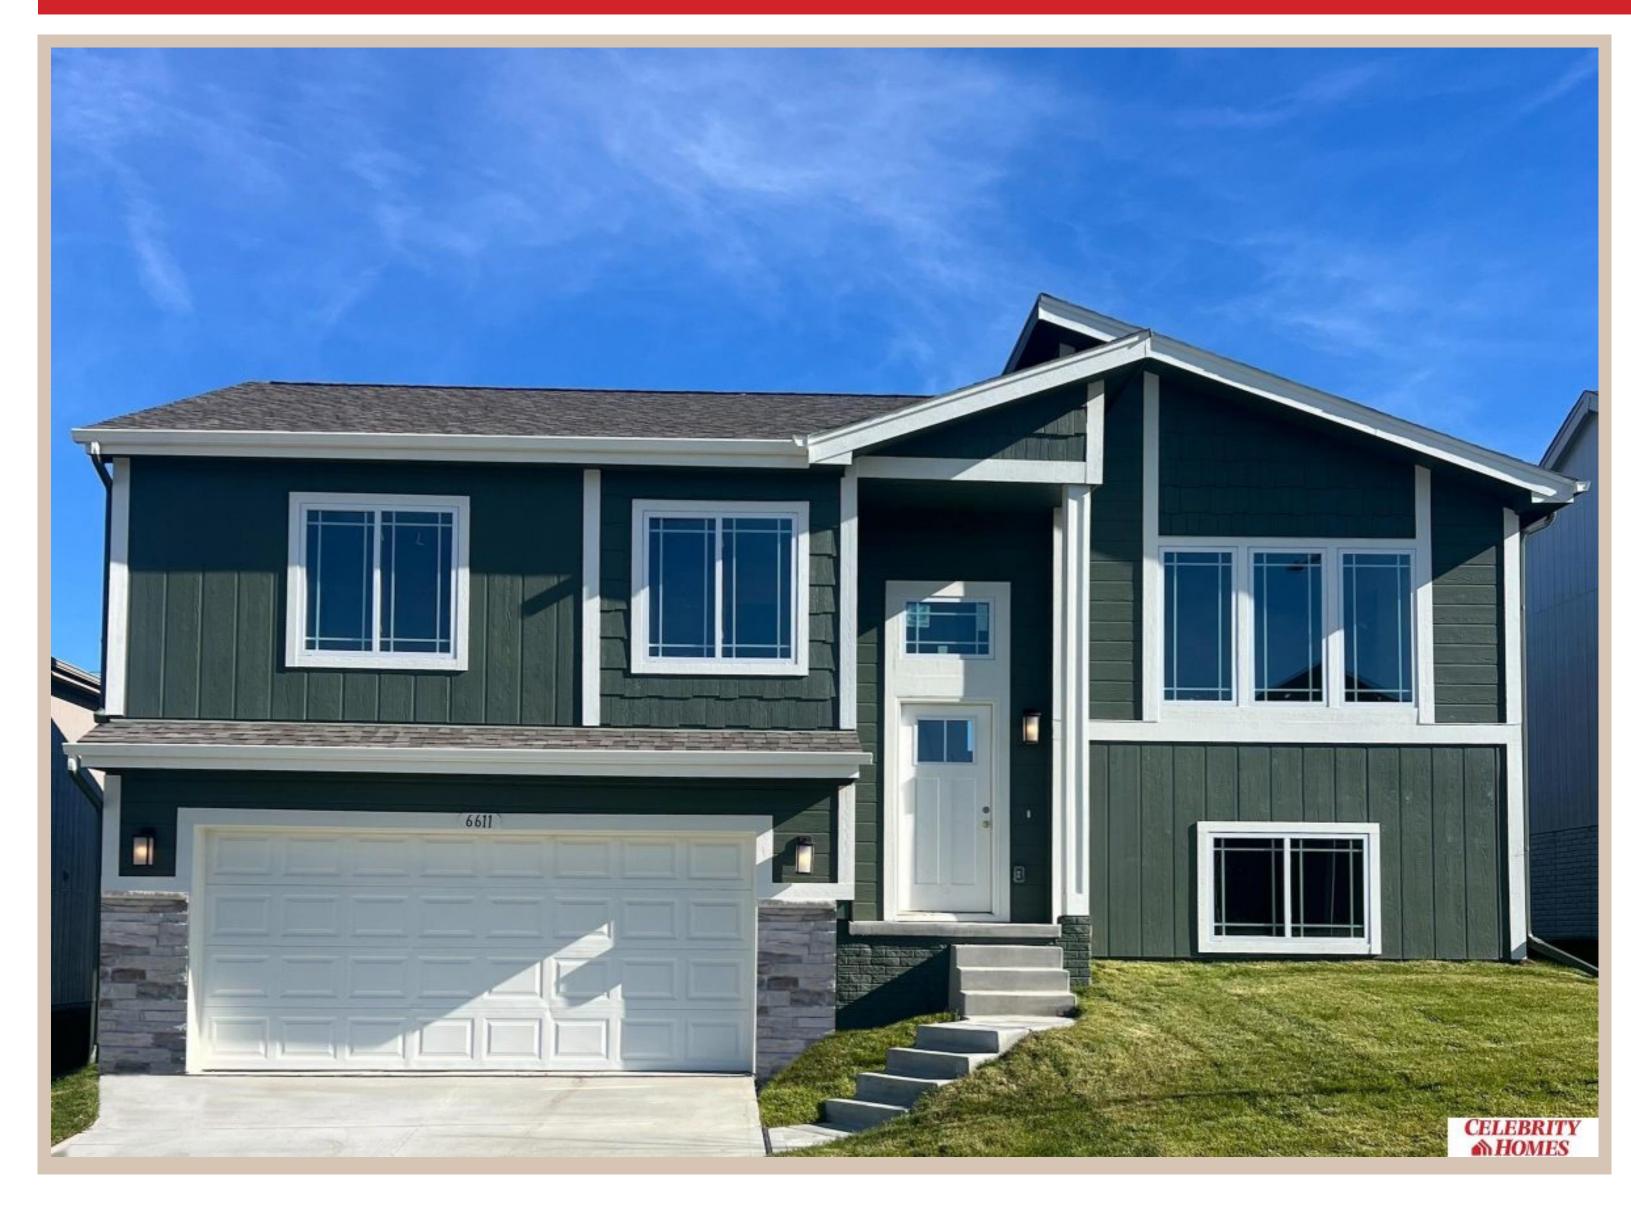

## 6611 N 168 Avenue, Omaha, Ne 68116

## **Details**

Price: 339900 Style: Multi-Level Floorplan: Vista

Communities: Lakeview 168

Bedrooms: 3 Baths: 2

Sq Footage: 1621

Included: Welcome to The Vista by Celebrity Homes. This Open Design begins with a large Gathering Room shared with a spacious Eat-In Island Kitchen. The Gathering Room is perfect for entertaining or just relaxing with its' Electric Linear Fireplace. Need a little more space? The finished lower level is just perfect! Owner's Suite is appointed with 2 walk-in closets, ¾ Bath with a Dual Vanity. Features of this 3 Bedroom, 2 Bath Home Include: Oversized 2 Car Garage with a Garage Door Opener, Refrigerator, Washer/Dryer Package, Quartz Countertops, Luxury Vinyl Panel Flooring (LVP) Package, Sprinkler System, Extended 2-10 Warranty Program, Professionally Installed Blinds, and that's just the start! (Pictures of Model Home) Price may reflect promotional discounts, if applicable