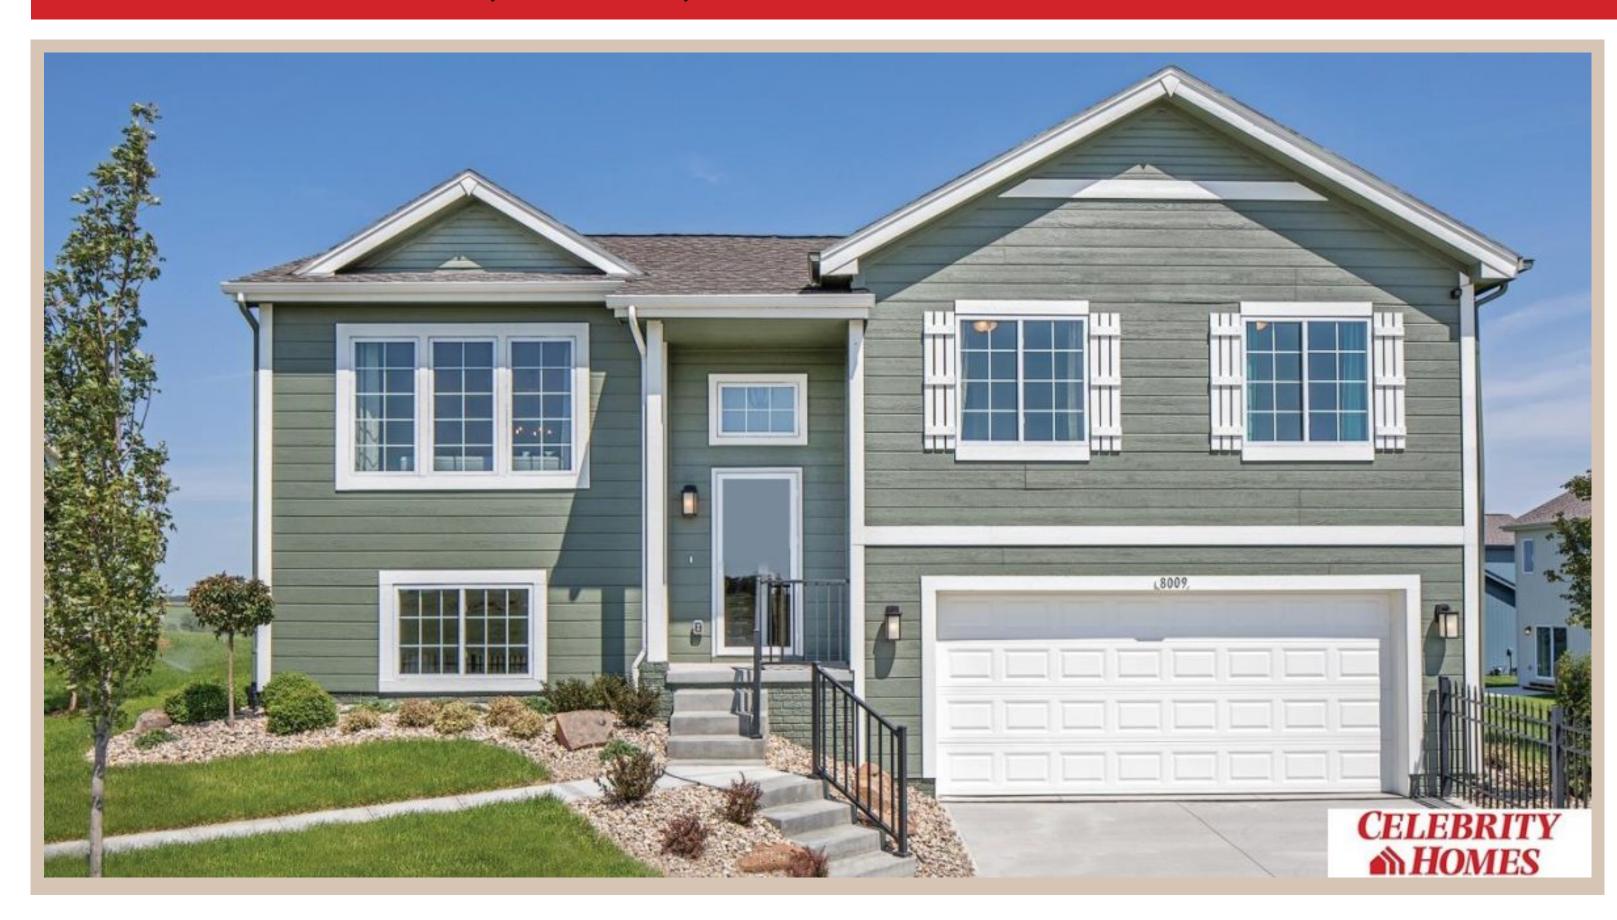

## **Details**

Price: 345900 Style: Multi-Level Floorplan: Vista

Communities: Lakeview 168

Bedrooms: 3 Baths: 2

Sq Footage: 1621

Included: Welcome to The Vista by Celebrity Homes. This Open Design begins with a large Gathering Room shared with a spacious Eat-In Island Kitchen. The Gathering Room is perfect for entertaining or just relaxing with its' Electric Linear Fireplace. Need a little more space? The finished lower level is just perfect! Owner's Suite is appointed with 2 walk-in closets, ¾ Bath with a Dual Vanity. Features of this 3 Bedroom, 2 Bath Home Include: Oversized 2 Car Garage with a Garage Door Opener, Refrigerator, Washer/Dryer Package, Quartz Countertops, Luxury Vinyl Panel Flooring (LVP) Package, Sprinkler System, Extended 2-10 Warranty Program, Professionally Installed Blinds, and that's just the start! (Pictures of Model Home) Price may reflect promotional discounts, if applicable