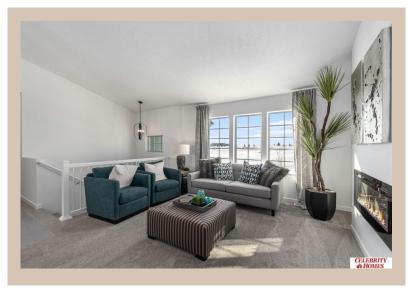

## **Details**

Price: 345900 Style: Multi-Level Floorplan: Vista

Communities: Lakeview 168

Bedrooms: 3 Baths: 2

Sq Footage: 1621

Included: Welcome to The Vista by Celebrity Homes. This Open Design begins with a large Gathering Room shared with a spacious Eat-In Island Kitchen. The Gathering Room is perfect for entertaining or just relaxing with its' Electric Linear Fireplace. Need a little more space? The finished lower level is just perfect! Owner's Suite is appointed with 2 walk-in closets, ¾ Bath with a Dual Vanity. Features of this 3 Bedroom, 2 Bath Home Include: Oversized 2 Car Garage with a Garage Door Opener, Refrigerator, Washer/Dryer Package, Quartz Countertops, Luxury Vinyl Panel Flooring (LVP) Package, Sprinkler System, Extended 2-10 Warranty Program, Professionally Installed Blinds, and that's just the start! (Pictures of Model Home) Price may reflect promotional discounts, if applicable