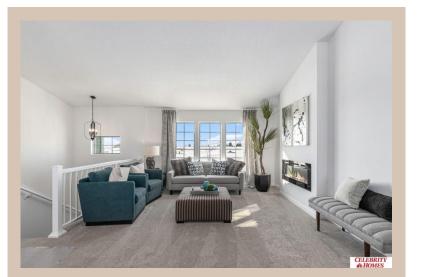

## **Details**

Price: 345900 Style: Multi-Level Floorplan: Vista

Communities: Lakeview 168

Bedrooms: 3 Baths: 2

Sq Footage: 1621

Included: Welcome to The Vista by Celebrity Homes. This Open Design begins with a large Gathering Room shared with a spacious Eat-In Island Kitchen. The Gathering Room is perfect for entertaining or just relaxing with its' Electric Linear Fireplace. Need a little more space? The finished lower level is just perfect! Owner's Suite is appointed with 2 walk-in closets, ¾ Bath with a Dual Vanity. Features of this 3 Bedroom, 2 Bath Home Include: Oversized 2 Car Garage with a Garage Door Opener, Refrigerator, Washer/Dryer Package, Quartz Countertops, Luxury Vinyl Panel Flooring (LVP) Package, Sprinkler System, Extended 2-10 Warranty Program, Professionally Installed Blinds, and that's just the start! (Pictures of Model Home) Price may reflect promotional discounts, if applicable