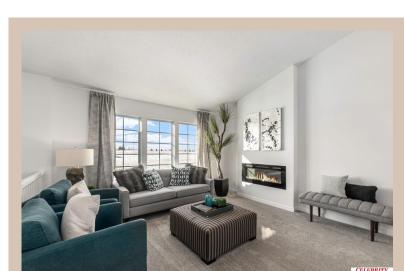

## **Details**

Price: 345900 Style: Multi-Level Floorplan: Vista

Communities: Lakeview 168

Bedrooms: 3 Baths: 2

Sq Footage: 1621

Included: Welcome to The Vista by Celebrity Homes. This Open Design begins with a large Gathering Room shared with a spacious Eat-In Island Kitchen. The Gathering Room is perfect for entertaining or just relaxing with its' Electric Linear Fireplace. Need a little more space? The finished lower level is just perfect! Owner's Suite is appointed with 2 walk-in closets, ¾ Bath with a Dual Vanity. Features of this 3 Bedroom, 2 Bath Home Include: Oversized 2 Car Garage with a Garage Door Opener, Refrigerator, Washer/Dryer Package, Quartz Countertops, Luxury Vinyl Panel Flooring (LVP) Package, Sprinkler System, Extended 2-10 Warranty Program, Professionally Installed Blinds, and that's just the start! (Pictures of Model Home) Price may reflect promotional discounts, if applicable