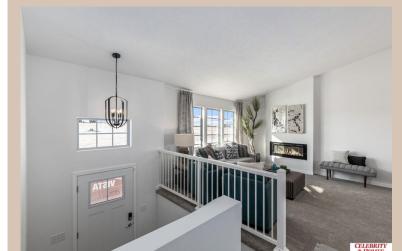

## **Details**

Price: 345900 Style: Multi-Level Floorplan: Vista

Communities: Lakeview 168

Bedrooms: 3 Baths: 2

Sq Footage: 1621

Included: Welcome to The Vista by Celebrity Homes. This Open Design begins with a large Gathering Room shared with a spacious Eat-In Island Kitchen. The Gathering Room is perfect for entertaining or just relaxing with its' Electric Linear Fireplace. Need a little more space? The finished lower level is just perfect! Owner's Suite is appointed with 2 walk-in closets, ¾ Bath with a Dual Vanity. Features of this 3 Bedroom, 2 Bath Home Include: Oversized 2 Car Garage with a Garage Door Opener, Refrigerator, Washer/Dryer Package, Quartz Countertops, Luxury Vinyl Panel Flooring (LVP) Package, Sprinkler System, Extended 2-10 Warranty Program, Professionally Installed Blinds, and that's just the start! (Pictures of Model Home) Price may reflect promotional discounts, if applicable