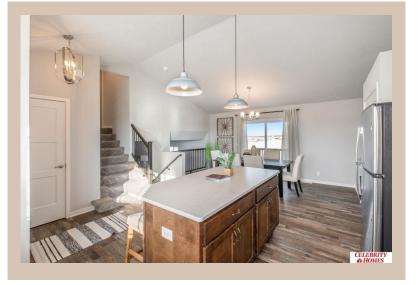

## Details

Price: 363900 Style: Multi-Level Floorplan: Del Ray

Communities : Lakeview 168

Bedrooms: 3 Baths: 3

Sq Footage : 1849

Included: The Del Ray by Celebrity Homes. Volume ceilings welcome you to this truly Spacious Design. Once on the main floor, an Eat-In Island Kitchen with Dining Area is perfect for any growing family. A short step away will lead to a spacious Gathering Room that is sure to impress with its' Electric Linear Fireplace. Need even more space to entertain or just relax, what about finishing the lower level as an additional feature? Owner's Suite is appointed with a walk-in closet, 3/4 Bath with a Dual Vanity. Features of this 3 Bedroom, 2 Bath Home Include: 2 Car Garage with a Garage Door Opener, Refrigerator, Washer/Dryer Package, Quartz Countertops, Luxury Vinyl Panel Flooring (LVP) Package, Sprinkler System, Extended 2-10 Warranty Program, ½ Bath Rough-In, Professionally Installed Blinds, and that's just the start! (Pictures of Model Home) Price may reflect promotional discounts, if applicable