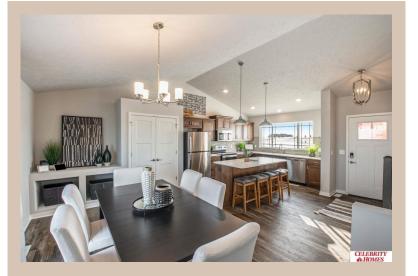

## Details

Price: 363900 Style: Multi-Level Floorplan: Del Ray

Communities : Lakeview 168

Bedrooms: 3 Baths: 3

Sq Footage : 1849

Included: The Del Ray by Celebrity Homes. Volume ceilings welcome you to this truly Spacious Design. Once on the main floor, an Eat-In Island Kitchen with Dining Area is perfect for any growing family. A short step away will lead to a spacious Gathering Room that is sure to impress with its' Electric Linear Fireplace. Need even more space to entertain or just relax, what about finishing the lower level as an additional feature? Owner's Suite is appointed with a walk-in closet, 3/4 Bath with a Dual Vanity. Features of this 3 Bedroom, 2 Bath Home Include: 2 Car Garage with a Garage Door Opener, Refrigerator, Washer/Dryer Package, Quartz Countertops, Luxury Vinyl Panel Flooring (LVP) Package, Sprinkler System, Extended 2-10 Warranty Program, ½ Bath Rough-In, Professionally Installed Blinds, and that's just the start! (Pictures of Model Home) Price may reflect promotional discounts, if applicable