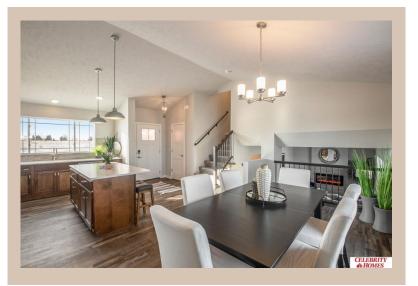

## Details

Price: 363900 Style: Multi-Level Floorplan: Del Ray

Communities : Lakeview 168

Bedrooms: 3 Baths: 3

Sq Footage : 1849

Included: The Del Ray by Celebrity Homes. Volume ceilings welcome you to this truly Spacious Design. Once on the main floor, an Eat-In Island Kitchen with Dining Area is perfect for any growing family. A short step away will lead to a spacious Gathering Room that is sure to impress with its' Electric Linear Fireplace. Need even more space to entertain or just relax, what about finishing the lower level as an additional feature? Owner's Suite is appointed with a walk-in closet, 3/4 Bath with a Dual Vanity. Features of this 3 Bedroom, 2 Bath Home Include: 2 Car Garage with a Garage Door Opener, Refrigerator, Washer/Dryer Package, Quartz Countertops, Luxury Vinyl Panel Flooring (LVP) Package, Sprinkler System, Extended 2-10 Warranty Program, ½ Bath Rough-In, Professionally Installed Blinds, and that's just the start! (Pictures of Model Home) Price may reflect promotional discounts, if applicable