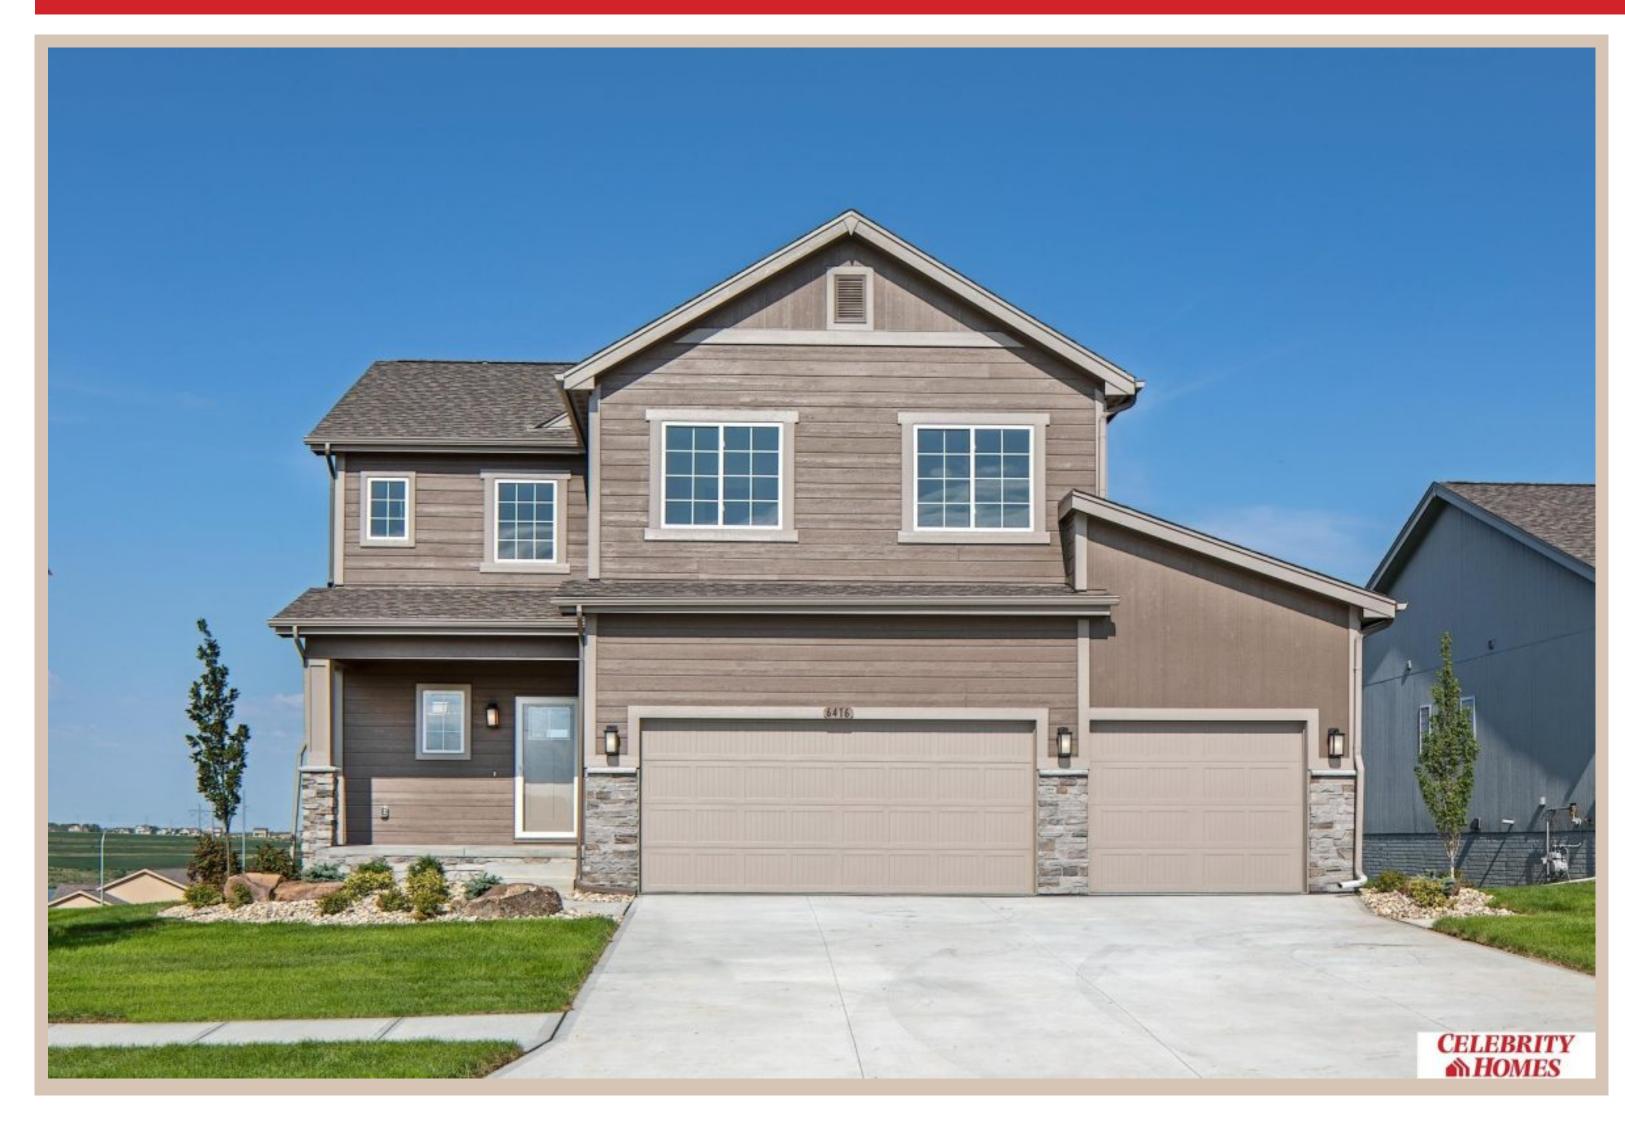

## 6416 N 168 Avenue, Omaha, Ne 68116

## **Details**

Price: 439168 Style: 2 Story

Floorplan : Brooklyn - Former Model Communities : Lakeview 168

Bedrooms : 5 Baths : 3

Sq Footage: 2674

Included: FORMER MODEL FOR SALE - Welcome to The Brooklyn by Celebrity Homes. A rare 5 Bedroom Standard find, but the Brooklyn is more than that! With a main floor bedroom/study & ¾ bath this home was designed with MANY POSSIBILITIES: Mother-in-law Quarters, Home Study, Guest Room, The possibilities are endless! The Kitchen boasts a large walk-in pantry, a Gathering Room with an Electric Linear Fireplace, and a HUGE upper-level Laundry Room! Owner's Suite has a walk-in closet, <sup>3</sup>/<sub>4</sub> Privacy Bath Design with a Dual Vanity and a Finished Rec Room in the lower level! Features of this home Include: 3 Car Garage w/ Garage Door Openers, Refrigerator, Washer/Dryer Package, Quartz Countertops, LVP Flooring Package, Sprinkler System, 3/4 Bath Rough-In and that's just the start! (Pictures of Model Home) Final price may vary due to additional features added at time of contract. FORMER MODEL **HOME - SOLD AS IS - NO WARRANTY** 