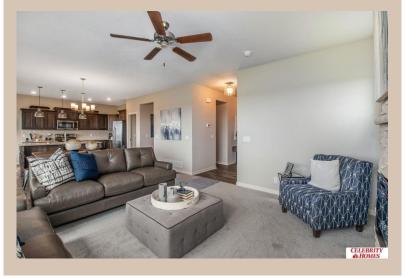

## **Details**

Price: 439168 Style: 2 Story

Floorplan : Brooklyn - Former Model Communities : Lakeview 168

Bedrooms : 5 Baths : 3

Sq Footage: 2674

Included: FORMER MODEL FOR SALE - Welcome to The Brooklyn by Celebrity Homes. A rare 5 Bedroom Standard find, but the Brooklyn is more than that! With a main floor bedroom/study & ¾ bath this home was designed with MANY POSSIBILITIES: Mother-in-law Quarters, Home Study, Guest Room, The possibilities are endless! The Kitchen boasts a large walk-in pantry, a Gathering Room with an Electric Linear Fireplace, and a HUGE upper-level Laundry Room! Owner's Suite has a walk-in closet, <sup>3</sup>/<sub>4</sub> Privacy Bath Design with a Dual Vanity and a Finished Rec Room in the lower level! Features of this home Include: 3 Car Garage w/ Garage Door Openers, Refrigerator, Washer/Dryer Package, Quartz Countertops, LVP Flooring Package, Sprinkler System, 3/4 Bath Rough-In and that's just the start! (Pictures of Model Home) Final price may vary due to additional features added at time of contract. FORMER MODEL **HOME - SOLD AS IS - NO WARRANTY** 