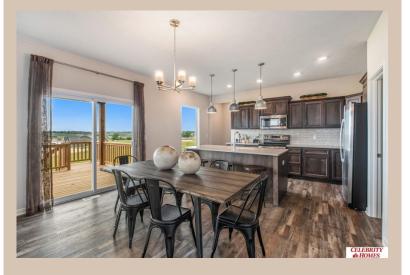

## **Details**

Price: 439168 Style: 2 Story

Floorplan : Brooklyn - Former Model Communities : Lakeview 168

Bedrooms : 5 Baths : 3

Sq Footage: 2674

Included: FORMER MODEL FOR SALE - Welcome to The Brooklyn by Celebrity Homes. A rare 5 Bedroom Standard find, but the Brooklyn is more than that! With a main floor bedroom/study & ¾ bath this home was designed with MANY POSSIBILITIES: Mother-in-law Quarters, Home Study, Guest Room, The possibilities are endless! The Kitchen boasts a large walk-in pantry, a Gathering Room with an Electric Linear Fireplace, and a HUGE upper-level Laundry Room! Owner's Suite has a walk-in closet, <sup>3</sup>/<sub>4</sub> Privacy Bath Design with a Dual Vanity and a Finished Rec Room in the lower level! Features of this home Include: 3 Car Garage w/ Garage Door Openers, Refrigerator, Washer/Dryer Package, Quartz Countertops, LVP Flooring Package, Sprinkler System, 3/4 Bath Rough-In and that's just the start! (Pictures of Model Home) Final price may vary due to additional features added at time of contract. FORMER MODEL **HOME - SOLD AS IS - NO WARRANTY** 