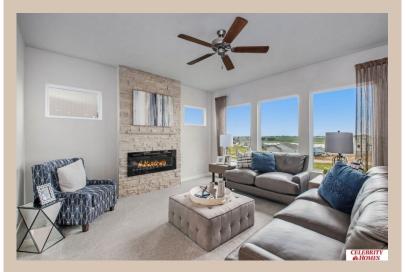

## **Details**

Price: 439168 Style: 2 Story

Floorplan : Brooklyn - Former Model Communities : Lakeview 168

Bedrooms : 5 Baths : 3

Sq Footage: 2674

Included: FORMER MODEL FOR SALE - Welcome to The Brooklyn by Celebrity Homes. A rare 5 Bedroom Standard find, but the Brooklyn is more than that! With a main floor bedroom/study & ¾ bath this home was designed with MANY POSSIBILITIES: Mother-in-law Quarters, Home Study, Guest Room, The possibilities are endless! The Kitchen boasts a large walk-in pantry, a Gathering Room with an Electric Linear Fireplace, and a HUGE upper-level Laundry Room! Owner's Suite has a walk-in closet, <sup>3</sup>/<sub>4</sub> Privacy Bath Design with a Dual Vanity and a Finished Rec Room in the lower level! Features of this home Include: 3 Car Garage w/ Garage Door Openers, Refrigerator, Washer/Dryer Package, Quartz Countertops, LVP Flooring Package, Sprinkler System, 3/4 Bath Rough-In and that's just the start! (Pictures of Model Home) Final price may vary due to additional features added at time of contract. FORMER MODEL **HOME - SOLD AS IS - NO WARRANTY** 