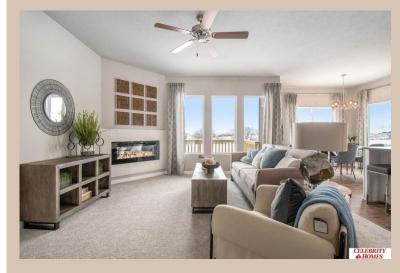

## **Details**

Price: 402400

Style: 1.0 Story/Ranch Floorplan: Sheridan Communities: Harrison 210

Bedrooms: 3 Baths: 2

Sq Footage: 1507

Included: Welcome to The Sheridan by Celebrity Homes. Ranch Design that offers 3 bedrooms on the main floor This design offers a surprisingly roomy main floor Gathering Room leading into an Eat-In Island Kitchen and Dining Area. Plenty of room in the lower level for a Rec Room, another Bedroom, and even another 3/4 Bath! Owner's Suite is appointed with a walk-in closet, 3/4 Privacy Bath Design with a Dual Vanity. Features of this 3 Bedroom, 2 Bath Home Include: 2 Car Garage with a Garage Door Opener, Refrigerator, Washer/Dryer Package, Quartz Countertops, Luxury Vinyl Panel Flooring (LVP) Package, Sprinkler System, Extended 2-10 Warranty Program, 3/4 Bath Rough-In, Professionally Installed Blinds, and that's just the start! (Pictures of Model Home) Price may reflect promotional discounts, if applicable.