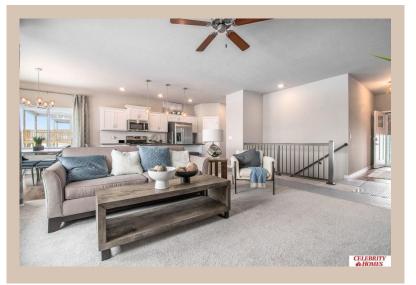

## **Details**

Price: 402400

Style: 1.0 Story/Ranch Floorplan: Sheridan Communities: Harrison 210

Bedrooms: 3 Baths: 2

Sq Footage: 1507

Included: Welcome to The Sheridan by Celebrity Homes. Ranch Design that offers 3 bedrooms on the main floor This design offers a surprisingly roomy main floor Gathering Room leading into an Eat-In Island Kitchen and Dining Area. Plenty of room in the lower level for a Rec Room, another Bedroom, and even another 3/4 Bath! Owner's Suite is appointed with a walk-in closet, 3/4 Privacy Bath Design with a Dual Vanity. Features of this 3 Bedroom, 2 Bath Home Include: 2 Car Garage with a Garage Door Opener, Refrigerator, Washer/Dryer Package, Quartz Countertops, Luxury Vinyl Panel Flooring (LVP) Package, Sprinkler System, Extended 2-10 Warranty Program, 3/4 Bath Rough-In, Professionally Installed Blinds, and that's just the start! (Pictures of Model Home) Price may reflect promotional discounts, if applicable.