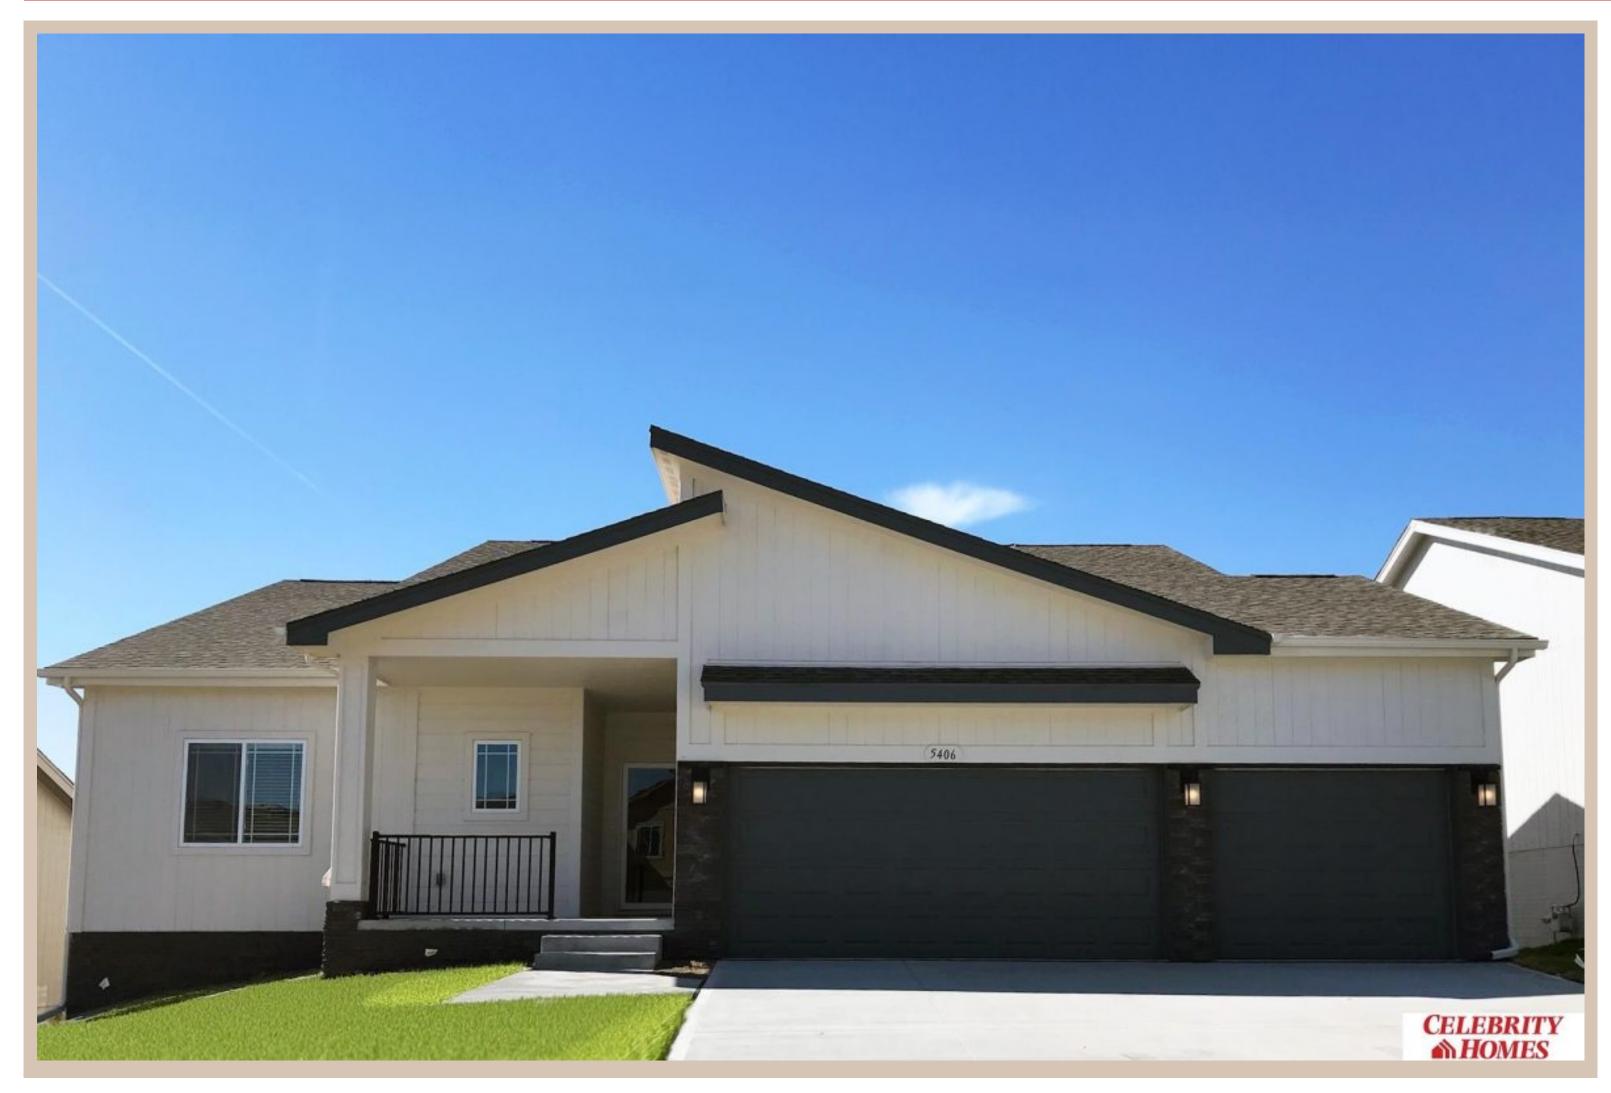

## **Details**

Price: 402400

Style: 1.0 Story/Ranch Floorplan: Sheridan Communities: Harrison 210

Bedrooms: 3 Baths: 2

Sq Footage: 1507

Included: Welcome to The Sheridan by Celebrity Homes. Ranch Design that offers 3 bedrooms on the main floor This design offers a surprisingly roomy main floor Gathering Room leading into an Eat-In Island Kitchen and Dining Area. Plenty of room in the lower level for a Rec Room, another Bedroom, and even another 3/4 Bath! Owner's Suite is appointed with a walk-in closet, 3/4 Privacy Bath Design with a Dual Vanity. Features of this 3 Bedroom, 2 Bath Home Include: 2 Car Garage with a Garage Door Opener, Refrigerator, Washer/Dryer Package, Quartz Countertops, Luxury Vinyl Panel Flooring (LVP) Package, Sprinkler System, Extended 2-10 Warranty Program, 3/4 Bath Rough-In, Professionally Installed Blinds, and that's just the start! (Pictures of Model Home) Price may reflect promotional discounts, if applicable.