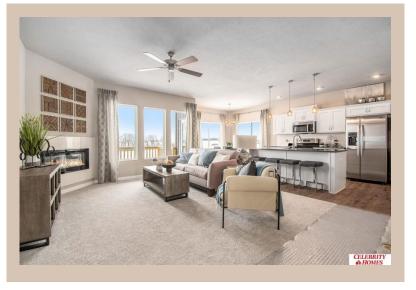

## **Details**

Price: 402400

Style: 1.0 Story/Ranch Floorplan: Sheridan Communities: Harrison 210

Bedrooms: 3 Baths: 2

Sq Footage: 1507

Included: Welcome to The Sheridan by Celebrity Homes. Ranch Design that offers 3 bedrooms on the main floor This design offers a surprisingly roomy main floor Gathering Room leading into an Eat-In Island Kitchen and Dining Area. Plenty of room in the lower level for a Rec Room, another Bedroom, and even another 3/4 Bath! Owner's Suite is appointed with a walk-in closet, 3/4 Privacy Bath Design with a Dual Vanity. Features of this 3 Bedroom, 2 Bath Home Include: 2 Car Garage with a Garage Door Opener, Refrigerator, Washer/Dryer Package, Quartz Countertops, Luxury Vinyl Panel Flooring (LVP) Package, Sprinkler System, Extended 2-10 Warranty Program, 3/4 Bath Rough-In, Professionally Installed Blinds, and that's just the start! (Pictures of Model Home) Price may reflect promotional discounts, if applicable.