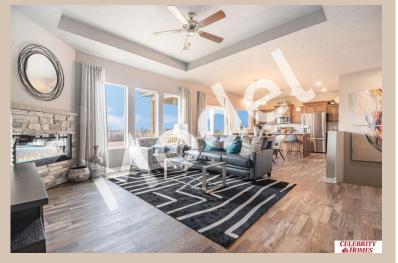

## Details

Price: 397900

Style: 1.0 Story/Ranch Floorplan : Cambridge Communities: Woodbrook

Bedrooms: 4 Baths: 3

Sq Footage: 2556

Included: MODEL HOME - NOT FOR SALE The Cambridge by Celebrity Homes. Beginning with a covered front porch, this ranch design is welcoming as soon as you walk up. And it gets even better when you enter! The Eat-In Island Kitchen boasts of not only space but even an oversized window at the kitchen sink. (nice touch). The tucked away Drop Area leading to the garage is an added bonus. The Gathering Room has an Electric Linear Fireplace glowing a flame and blowing warm air. The Owner's Suite is appointed with a walk-in closet, 3/4 Privacy Bath Design with a Dual Vanity. Features of this 3 Bedroom, 2 Bath Home Include: 3 Car Garage with a Garage Door Opener, Refrigerator, Washer/Dryer Package, Quartz Countertops, Luxury Vinyl Panel Flooring (LVP) Package, Sprinkler System, Extended 2-10 Warranty Program, 3/4 Bath Rough-In, Professionally Installed Blinds, and that's just the start! (Pictures of Model Home) Final price may vary due to additional features added at time of contract