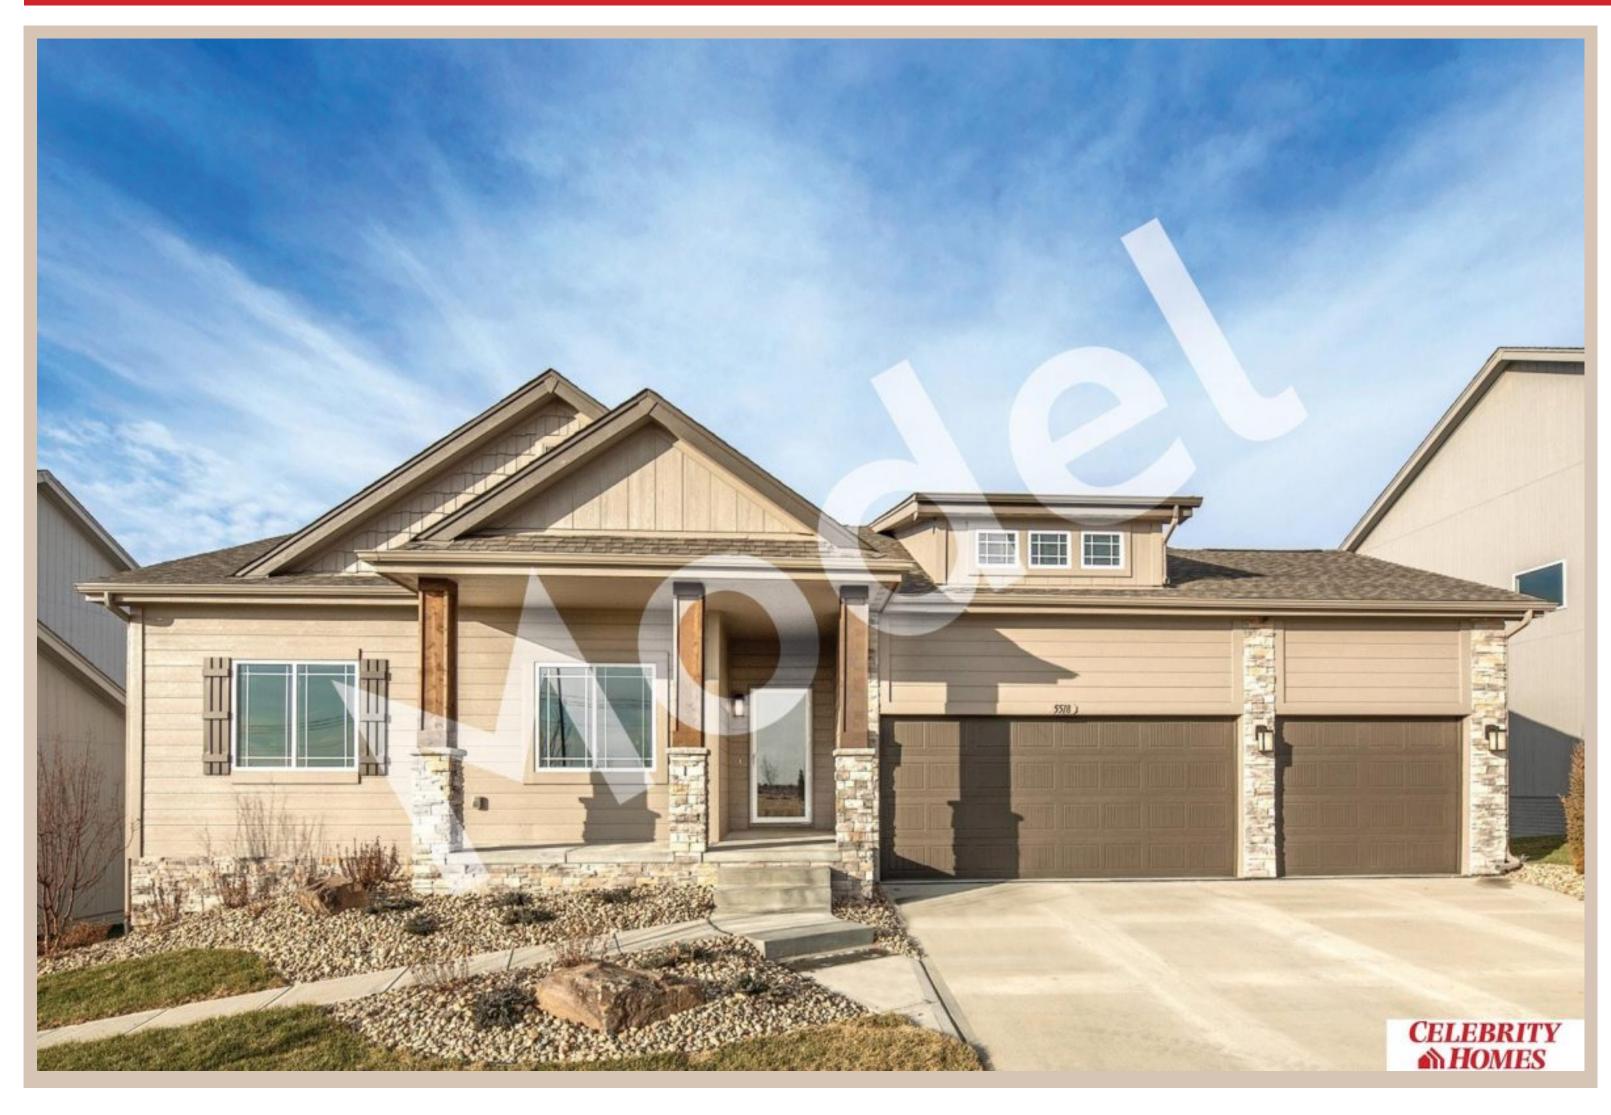

## Details

Price: 397900

Style: 1.0 Story/Ranch Floorplan : Cambridge Communities: Woodbrook

Bedrooms: 4 Baths: 3

Sq Footage: 2556

Included: MODEL HOME - NOT FOR SALE The Cambridge by Celebrity Homes. Beginning with a covered front porch, this ranch design is welcoming as soon as you walk up. And it gets even better when you enter! The Eat-In Island Kitchen boasts of not only space but even an oversized window at the kitchen sink. (nice touch). The tucked away Drop Area leading to the garage is an added bonus. The Gathering Room has an Electric Linear Fireplace glowing a flame and blowing warm air. The Owner's Suite is appointed with a walk-in closet, 3/4 Privacy Bath Design with a Dual Vanity. Features of this 3 Bedroom, 2 Bath Home Include: 3 Car Garage with a Garage Door Opener, Refrigerator, Washer/Dryer Package, Quartz Countertops, Luxury Vinyl Panel Flooring (LVP) Package, Sprinkler System, Extended 2-10 Warranty Program, 3/4 Bath Rough-In, Professionally Installed Blinds, and that's just the start! (Pictures of Model Home) Final price may vary due to additional features added at time of contract