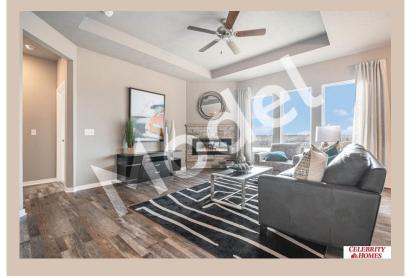

## Details

Price: 397900

Style: 1.0 Story/Ranch Floorplan : Cambridge Communities: Woodbrook

Bedrooms: 4 Baths: 3

Sq Footage: 2556

Included: MODEL HOME - NOT FOR SALE The Cambridge by Celebrity Homes. Beginning with a covered front porch, this ranch design is welcoming as soon as you walk up. And it gets even better when you enter! The Eat-In Island Kitchen boasts of not only space but even an oversized window at the kitchen sink. (nice touch). The tucked away Drop Area leading to the garage is an added bonus. The Gathering Room has an Electric Linear Fireplace glowing a flame and blowing warm air. The Owner's Suite is appointed with a walk-in closet, 3/4 Privacy Bath Design with a Dual Vanity. Features of this 3 Bedroom, 2 Bath Home Include: 3 Car Garage with a Garage Door Opener, Refrigerator, Washer/Dryer Package, Quartz Countertops, Luxury Vinyl Panel Flooring (LVP) Package, Sprinkler System, Extended 2-10 Warranty Program, 3/4 Bath Rough-In, Professionally Installed Blinds, and that's just the start! (Pictures of Model Home) Final price may vary due to additional features added at time of contract