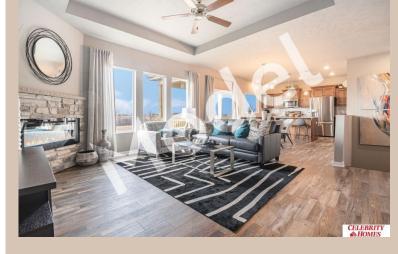

## Details

Price: 397900

Style: 1.0 Story/Ranch Floorplan : Cambridge Communities: Woodbrook

Bedrooms: 4 Baths: 3

Sq Footage: 2556

Included: MODEL HOME - NOT FOR SALE The Cambridge by Celebrity Homes. Beginning with a covered front porch, this ranch design is welcoming as soon as you walk up. And it gets even better when you enter! The Eat-In Island Kitchen boasts of not only space but even an oversized window at the kitchen sink. (nice touch). The tucked away Drop Area leading to the garage is an added bonus. The Gathering Room has an Electric Linear Fireplace glowing a flame and blowing warm air. The Owner's Suite is appointed with a walk-in closet, 3/4 Privacy Bath Design with a Dual Vanity. Features of this 3 Bedroom, 2 Bath Home Include: 3 Car Garage with a Garage Door Opener, Refrigerator, Washer/Dryer Package, Quartz Countertops, Luxury Vinyl Panel Flooring (LVP) Package, Sprinkler System, Extended 2-10 Warranty Program, 3/4 Bath Rough-In, Professionally Installed Blinds, and that's just the start! (Pictures of Model Home) Final price may vary due to additional features added at time of contract