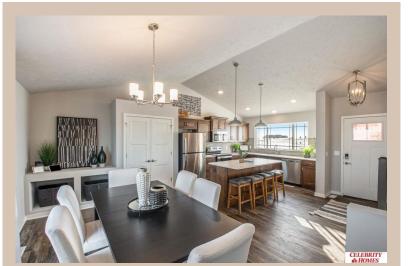

## **Details**

Price: 356900 Style: Multi-Level Floorplan: Del Ray

Communities : Harrison 210

Bedrooms: 3 Baths: 3

Sq Footage : 1849

Included: The Del Ray by Celebrity Homes. Volume ceilings welcome you to this truly Spacious Design. Once on the main floor, an Eat-In Island Kitchen with Dining Area is perfect for any growing family. A short step away will lead to a spacious Gathering Room that is sure to impress with its' Electric Linear Fireplace. Need even more space to entertain or just relax, what about finishing the lower level as an additional feature? Owner's Suite is appointed with a walk-in closet, 3/4 Bath with a Dual Vanity. Features of this 3 Bedroom, 2 Bath Home Include: 2 Car Garage with a Garage Door Opener, Refrigerator, Washer/Dryer Package, Quartz Countertops, Luxury Vinyl Panel Flooring (LVP) Package, Sprinkler System, Extended 2-10 Warranty Program, ½ Bath Rough-In, Professionally Installed Blinds, and that's just the start! (Pictures of Model Home) Price may reflect promotional discounts, if applicable Estimate Completion: 60 Days