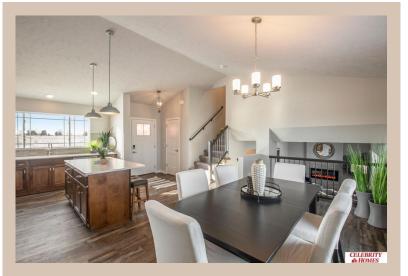

## **Details**

Price: 356900 Style: Multi-Level Floorplan: Del Ray

Communities : Harrison 210

Bedrooms: 3 Baths: 3

Sq Footage : 1849

Included: The Del Ray by Celebrity Homes. Volume ceilings welcome you to this truly Spacious Design. Once on the main floor, an Eat-In Island Kitchen with Dining Area is perfect for any growing family. A short step away will lead to a spacious Gathering Room that is sure to impress with its' Electric Linear Fireplace. Need even more space to entertain or just relax, what about finishing the lower level as an additional feature? Owner's Suite is appointed with a walk-in closet, 3/4 Bath with a Dual Vanity. Features of this 3 Bedroom, 2 Bath Home Include: 2 Car Garage with a Garage Door Opener, Refrigerator, Washer/Dryer Package, Quartz Countertops, Luxury Vinyl Panel Flooring (LVP) Package, Sprinkler System, Extended 2-10 Warranty Program, ½ Bath Rough-In, Professionally Installed Blinds, and that's just the start! (Pictures of Model Home) Price may reflect promotional discounts, if applicable Estimate Completion: 60 Days