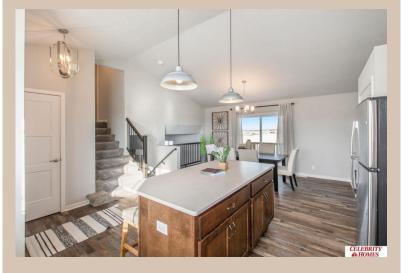

## **Details**

Price: 356900 Style: Multi-Level Floorplan: Del Ray

Communities : Harrison 210

Bedrooms: 3 Baths: 3

Sq Footage : 1849

Included: The Del Ray by Celebrity Homes. Volume ceilings welcome you to this truly Spacious Design. Once on the main floor, an Eat-In Island Kitchen with Dining Area is perfect for any growing family. A short step away will lead to a spacious Gathering Room that is sure to impress with its' Electric Linear Fireplace. Need even more space to entertain or just relax, what about finishing the lower level as an additional feature? Owner's Suite is appointed with a walk-in closet, 3/4 Bath with a Dual Vanity. Features of this 3 Bedroom, 2 Bath Home Include: 2 Car Garage with a Garage Door Opener, Refrigerator, Washer/Dryer Package, Quartz Countertops, Luxury Vinyl Panel Flooring (LVP) Package, Sprinkler System, Extended 2-10 Warranty Program, ½ Bath Rough-In, Professionally Installed Blinds, and that's just the start! (Pictures of Model Home) Price may reflect promotional discounts, if applicable Estimate Completion: 60 Days