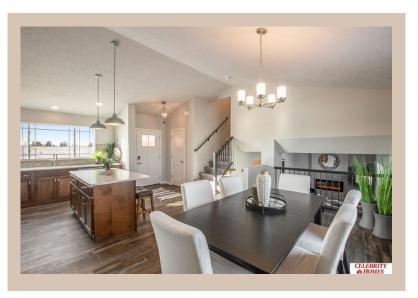

## **Details**

Price: 356400 Style: Multi-Level Floorplan: Del Ray

Communities: Harrison 210

Bedrooms: 3 Baths: 3

Sq Footage: 1849

Included: The Del Ray by Celebrity Homes. Volume ceilings welcome you to this truly Spacious Design. Once on the main floor, an Eat-In Island Kitchen with Dining Area is perfect for any growing family. A short step away will lead to a spacious Gathering Room that is sure to impress with its' Electric Linear Fireplace. Need even more space to entertain or just relax, what about finishing the lower level as an additional feature? Owner's Suite is appointed with a walk-in closet, 3/4 Bath with a Dual Vanity. Features of this 3 Bedroom, 2 Bath Home Include: 2 Car Garage with a Garage Door Opener, Refrigerator, Washer/Dryer Package, Quartz Countertops, Luxury Vinyl Panel Flooring (LVP) Package, Sprinkler System, Extended 2-10 Warranty Program, ½ Bath Rough-In, Professionally Installed Blinds, and that's just the start! (Pictures of Model Home) Price may reflect promotional discounts, if applicable