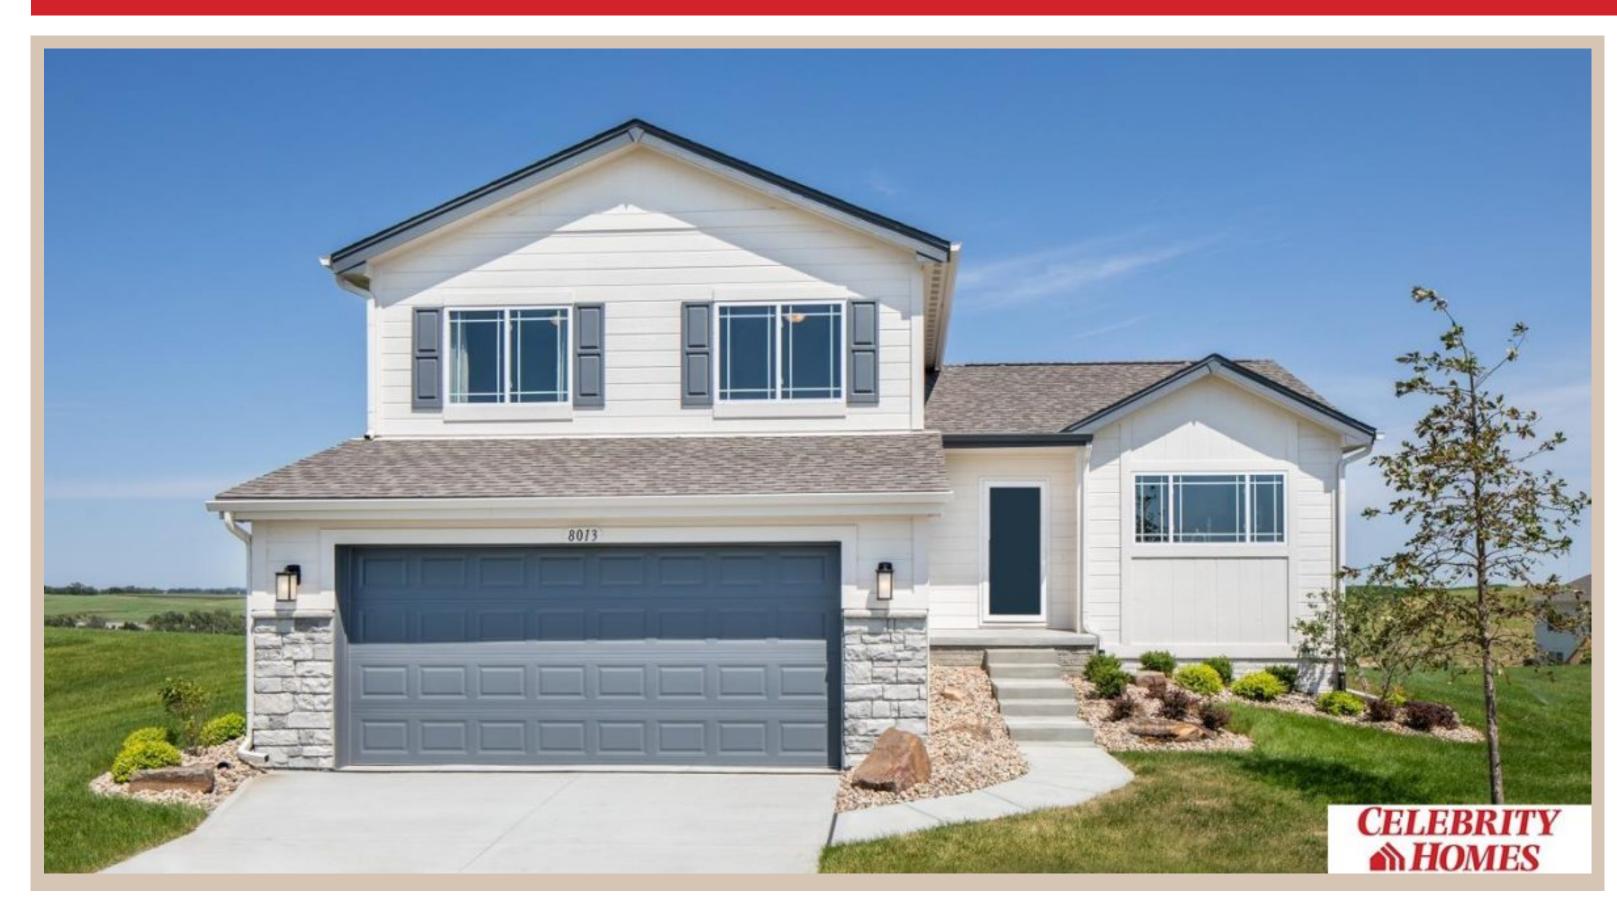

## **Details**

Price: 356400 Style: Multi-Level Floorplan: Del Ray

Communities: Harrison 210

Bedrooms: 3 Baths: 3

Sq Footage: 1849

Included: The Del Ray by Celebrity Homes. Volume ceilings welcome you to this truly Spacious Design. Once on the main floor, an Eat-In Island Kitchen with Dining Area is perfect for any growing family. A short step away will lead to a spacious Gathering Room that is sure to impress with its' Electric Linear Fireplace. Need even more space to entertain or just relax, what about finishing the lower level as an additional feature? Owner's Suite is appointed with a walk-in closet, 3/4 Bath with a Dual Vanity. Features of this 3 Bedroom, 2 Bath Home Include: 2 Car Garage with a Garage Door Opener, Refrigerator, Washer/Dryer Package, Quartz Countertops, Luxury Vinyl Panel Flooring (LVP) Package, Sprinkler System, Extended 2-10 Warranty Program, ½ Bath Rough-In, Professionally Installed Blinds, and that's just the start! (Pictures of Model Home) Price may reflect promotional discounts, if applicable