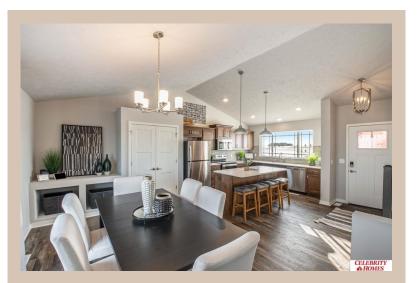

## **Details**

Price: 356400 Style: Multi-Level Floorplan: Del Ray

Communities: Harrison 210

Bedrooms: 3 Baths: 3

Sq Footage: 1849

Included: The Del Ray by Celebrity Homes. Volume ceilings welcome you to this truly Spacious Design. Once on the main floor, an Eat-In Island Kitchen with Dining Area is perfect for any growing family. A short step away will lead to a spacious Gathering Room that is sure to impress with its' Electric Linear Fireplace. Need even more space to entertain or just relax, what about finishing the lower level as an additional feature? Owner's Suite is appointed with a walk-in closet, 3/4 Bath with a Dual Vanity. Features of this 3 Bedroom, 2 Bath Home Include: 2 Car Garage with a Garage Door Opener, Refrigerator, Washer/Dryer Package, Quartz Countertops, Luxury Vinyl Panel Flooring (LVP) Package, Sprinkler System, Extended 2-10 Warranty Program, ½ Bath Rough-In, Professionally Installed Blinds, and that's just the start! (Pictures of Model Home) Price may reflect promotional discounts, if applicable