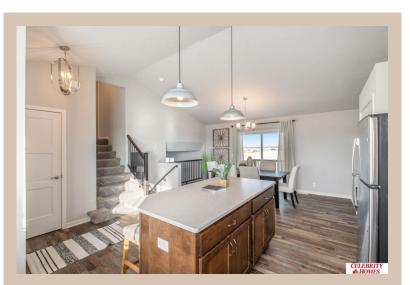

## **Details**

Price: 356400 Style: Multi-Level Floorplan: Del Ray

Communities: Harrison 210

Bedrooms: 3 Baths: 3

Sq Footage: 1849

Included: The Del Ray by Celebrity Homes. Volume ceilings welcome you to this truly Spacious Design. Once on the main floor, an Eat-In Island Kitchen with Dining Area is perfect for any growing family. A short step away will lead to a spacious Gathering Room that is sure to impress with its' Electric Linear Fireplace. Need even more space to entertain or just relax, what about finishing the lower level as an additional feature? Owner's Suite is appointed with a walk-in closet, 3/4 Bath with a Dual Vanity. Features of this 3 Bedroom, 2 Bath Home Include: 2 Car Garage with a Garage Door Opener, Refrigerator, Washer/Dryer Package, Quartz Countertops, Luxury Vinyl Panel Flooring (LVP) Package, Sprinkler System, Extended 2-10 Warranty Program, ½ Bath Rough-In, Professionally Installed Blinds, and that's just the start! (Pictures of Model Home) Price may reflect promotional discounts, if applicable