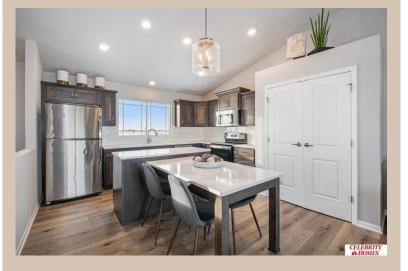

## **Details**

Price: 339400 Style: Multi-Level Floorplan: Santee

Communities: Giles Pointe

Bedrooms: 3 Baths: 2

Sq Footage: 1621

Included: Welcome to The Santee by Celebrity Homes. This Open Design begins with a large Gathering Room shared with a spacious Eat-In Island Kitchen. The newly designed island is a MUST SEE! The Gathering Room is perfect for entertaining or just relaxing with its' Electric Linear Fireplace. Need a little more space? The finished lower level is just perfect! Owner's Suite is appointed with 2 walk-in closets, 3/4 Bath with a Dual Vanity. Features of this 3 Bedroom, 2 Bath Home Include: Oversized 2 Car Garage with a Garage Door Opener, Refrigerator, Washer/Dryer Package, Quartz Countertops, Luxury Vinyl Panel Flooring (LVP) Package, Sprinkler System, Extended 2-10 Warranty Program, Professionally Installed Blinds, and that's just the start! (Pictures of Model Home) Price may reflect promotional discounts, if applicable Estimate Completion: 60 Days