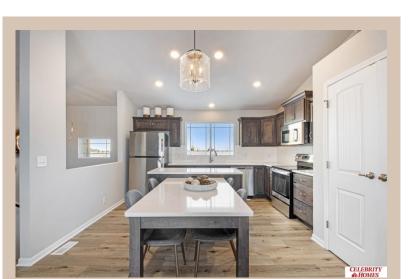

## **Details**

Price: 339400 Style: Multi-Level Floorplan: Santee

Communities: Giles Pointe

Bedrooms: 3 Baths: 2

Sq Footage: 1621

Included: Welcome to The Santee by Celebrity Homes. This Open Design begins with a large Gathering Room shared with a spacious Eat-In Island Kitchen. The newly designed island is a MUST SEE! The Gathering Room is perfect for entertaining or just relaxing with its' Electric Linear Fireplace. Need a little more space? The finished lower level is just perfect! Owner's Suite is appointed with 2 walk-in closets, 3/4 Bath with a Dual Vanity. Features of this 3 Bedroom, 2 Bath Home Include: Oversized 2 Car Garage with a Garage Door Opener, Refrigerator, Washer/Dryer Package, Quartz Countertops, Luxury Vinyl Panel Flooring (LVP) Package, Sprinkler System, Extended 2-10 Warranty Program, Professionally Installed Blinds, and that's just the start! (Pictures of Model Home) Price may reflect promotional discounts, if applicable Estimate Completion: 60 Days