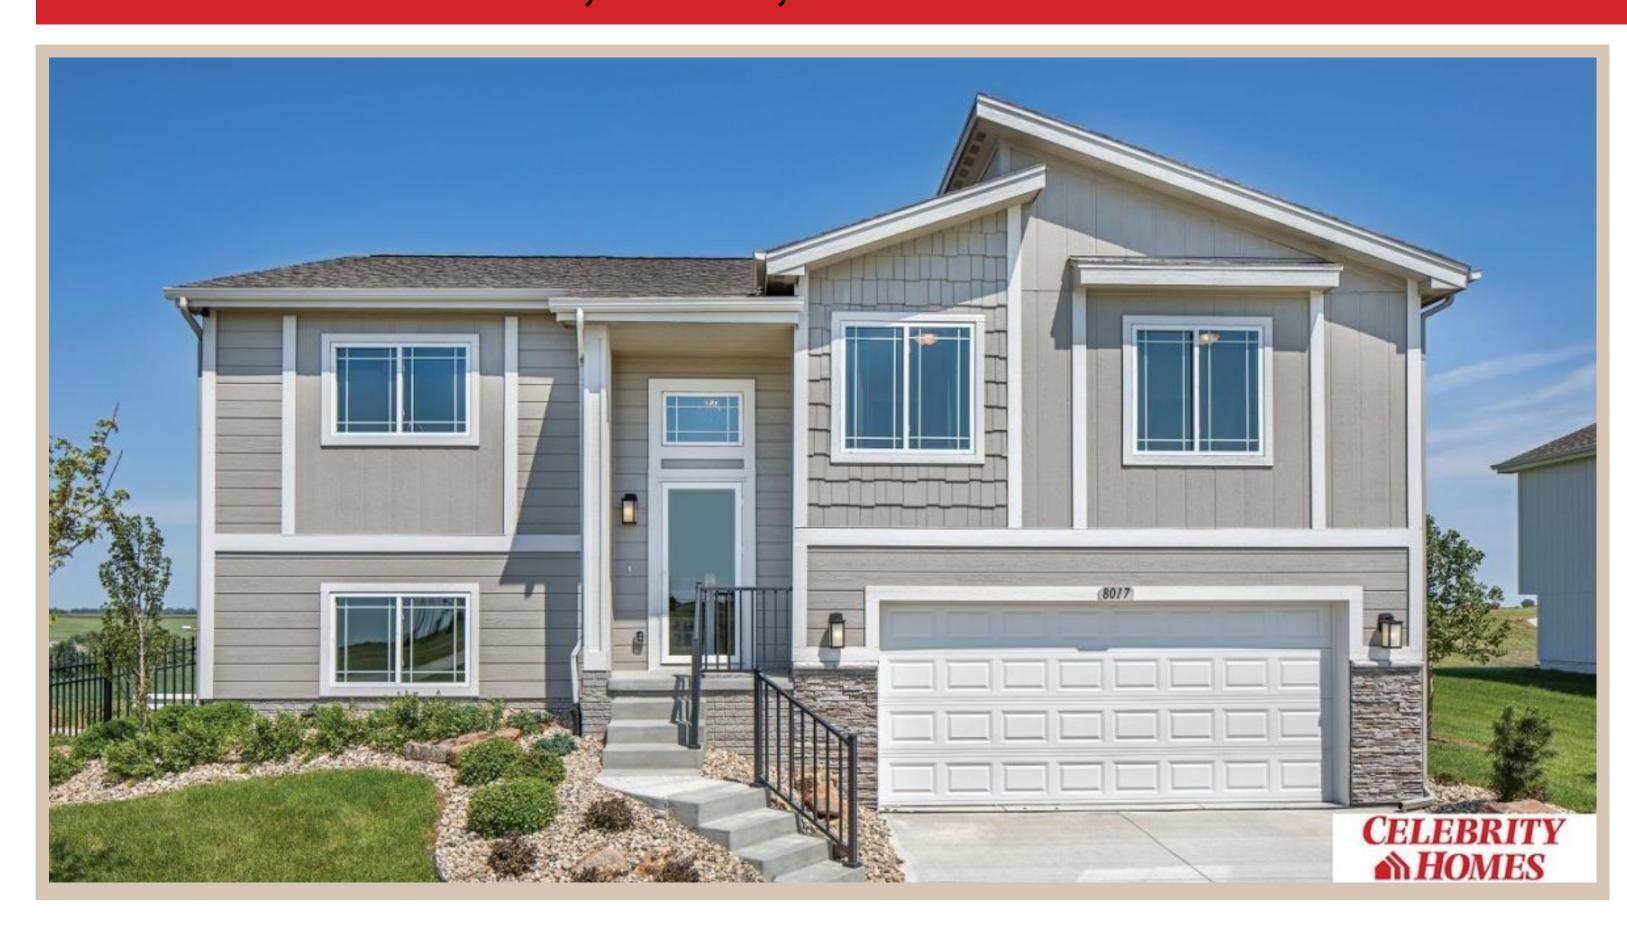

## **Details**

Price: 339400 Style: Multi-Level Floorplan: Santee

Communities: Giles Pointe

Bedrooms: 3 Baths: 2

Sq Footage: 1621

Included: Welcome to The Santee by Celebrity Homes. This Open Design begins with a large Gathering Room shared with a spacious Eat-In Island Kitchen. The newly designed island is a MUST SEE! The Gathering Room is perfect for entertaining or just relaxing with its' Electric Linear Fireplace. Need a little more space? The finished lower level is just perfect! Owner's Suite is appointed with 2 walk-in closets, 3/4 Bath with a Dual Vanity. Features of this 3 Bedroom, 2 Bath Home Include: Oversized 2 Car Garage with a Garage Door Opener, Refrigerator, Washer/Dryer Package, Quartz Countertops, Luxury Vinyl Panel Flooring (LVP) Package, Sprinkler System, Extended 2-10 Warranty Program, Professionally Installed Blinds, and that's just the start! (Pictures of Model Home) Price may reflect promotional discounts, if applicable Estimate Completion: 60 Days