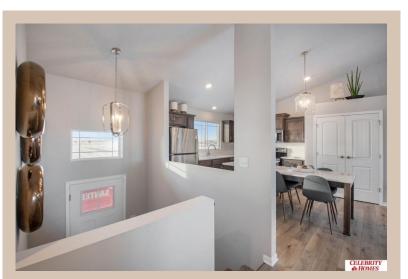

## **Details**

Price: 339400 Style: Multi-Level Floorplan: Santee

Communities: Giles Pointe

Bedrooms: 3 Baths: 2

Sq Footage: 1621

Included: Welcome to The Santee by Celebrity Homes. This Open Design begins with a large Gathering Room shared with a spacious Eat-In Island Kitchen. The newly designed island is a MUST SEE! The Gathering Room is perfect for entertaining or just relaxing with its' Electric Linear Fireplace. Need a little more space? The finished lower level is just perfect! Owner's Suite is appointed with 2 walk-in closets, 3/4 Bath with a Dual Vanity. Features of this 3 Bedroom, 2 Bath Home Include: Oversized 2 Car Garage with a Garage Door Opener, Refrigerator, Washer/Dryer Package, Quartz Countertops, Luxury Vinyl Panel Flooring (LVP) Package, Sprinkler System, Extended 2-10 Warranty Program, Professionally Installed Blinds, and that's just the start! (Pictures of Model Home) Price may reflect promotional discounts, if applicable Estimate Completion: 60 Days