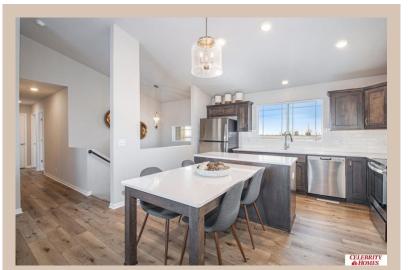

## **Details**

Price: 339400 Style: Multi-Level Floorplan: Santee

Communities: Giles Pointe

Bedrooms: 3 Baths: 2

Sq Footage: 1621

Included: Welcome to The Santee by Celebrity Homes. This Open Design begins with a large Gathering Room shared with a spacious Eat-In Island Kitchen. The newly designed island is a MUST SEE! The Gathering Room is perfect for entertaining or just relaxing with its' Electric Linear Fireplace. Need a little more space? The finished lower level is just perfect! Owner's Suite is appointed with 2 walk-in closets, 3/4 Bath with a Dual Vanity. Features of this 3 Bedroom, 2 Bath Home Include: Oversized 2 Car Garage with a Garage Door Opener, Refrigerator, Washer/Dryer Package, Quartz Countertops, Luxury Vinyl Panel Flooring (LVP) Package, Sprinkler System, Extended 2-10 Warranty Program, Professionally Installed Blinds, and that's just the start! (Pictures of Model Home) Price may reflect promotional discounts, if applicable Estimate Completion: 60 Days