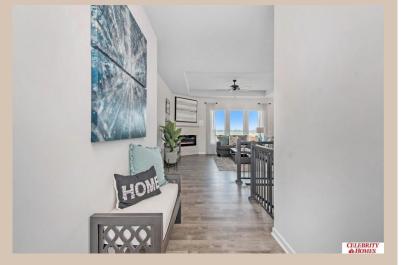

## **Details**

Price: 427900

Style: 1.0 Story/Ranch Floorplan: Shelby

Communities: Lakeview 168

Bedrooms: 3 Baths: 2

Sq Footage: 1867

Included: Welcome to The Shelby by Celebrity Homes. Once past the covered front porch, you understand why this home has become so popular. Entering the foyer you will pass by double doors leading to a Den/Office. Leading past the "U" shaped stairwell is the Gathering Room with its' Electric Linear Fireplace. Entering the Eat In Island Kitchen you will notice how spacious it is and a large tucked away pantry. The Owner's Suite is appointed with a walk-in closet, <sup>3</sup>/<sub>4</sub> Privacy Bath Design with a Dual Vanity. An added bonus is the pass thru from the Deluxe Bath from the Owner's Suite to the Laundry Room. Features of this 3 Bedroom, 2 Bath Home Include: 3 Car Garage with a Garage Door Opener, Refrigerator, Washer/Dryer Package, Quartz Countertops, LVP Flooring Package, Sprinkler System, Extended 2-10 Warranty Program, 3/4 Bath Rough-In, Professionally Installed Blinds, and that's just the start! (Pictures of Model Home) Price may reflect promotional discounts, if applicable.