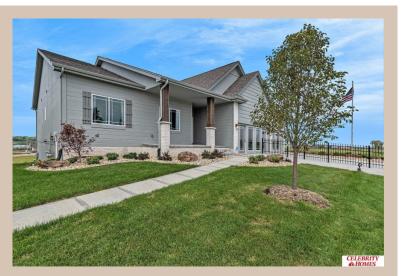

## **Details**

Price: 427900

Style: 1.0 Story/Ranch Floorplan: Shelby

Communities: Lakeview 168

Bedrooms: 3 Baths: 2

Sq Footage: 1867

Included: Welcome to The Shelby by Celebrity Homes. Once past the covered front porch, you understand why this home has become so popular. Entering the foyer you will pass by double doors leading to a Den/Office. Leading past the "U" shaped stairwell is the Gathering Room with its' Electric Linear Fireplace. Entering the Eat In Island Kitchen you will notice how spacious it is and a large tucked away pantry. The Owner's Suite is appointed with a walk-in closet, <sup>3</sup>/<sub>4</sub> Privacy Bath Design with a Dual Vanity. An added bonus is the pass thru from the Deluxe Bath from the Owner's Suite to the Laundry Room. Features of this 3 Bedroom, 2 Bath Home Include: 3 Car Garage with a Garage Door Opener, Refrigerator, Washer/Dryer Package, Quartz Countertops, LVP Flooring Package, Sprinkler System, Extended 2-10 Warranty Program, 3/4 Bath Rough-In, Professionally Installed Blinds, and that's just the start! (Pictures of Model Home) Price may reflect promotional discounts, if applicable.