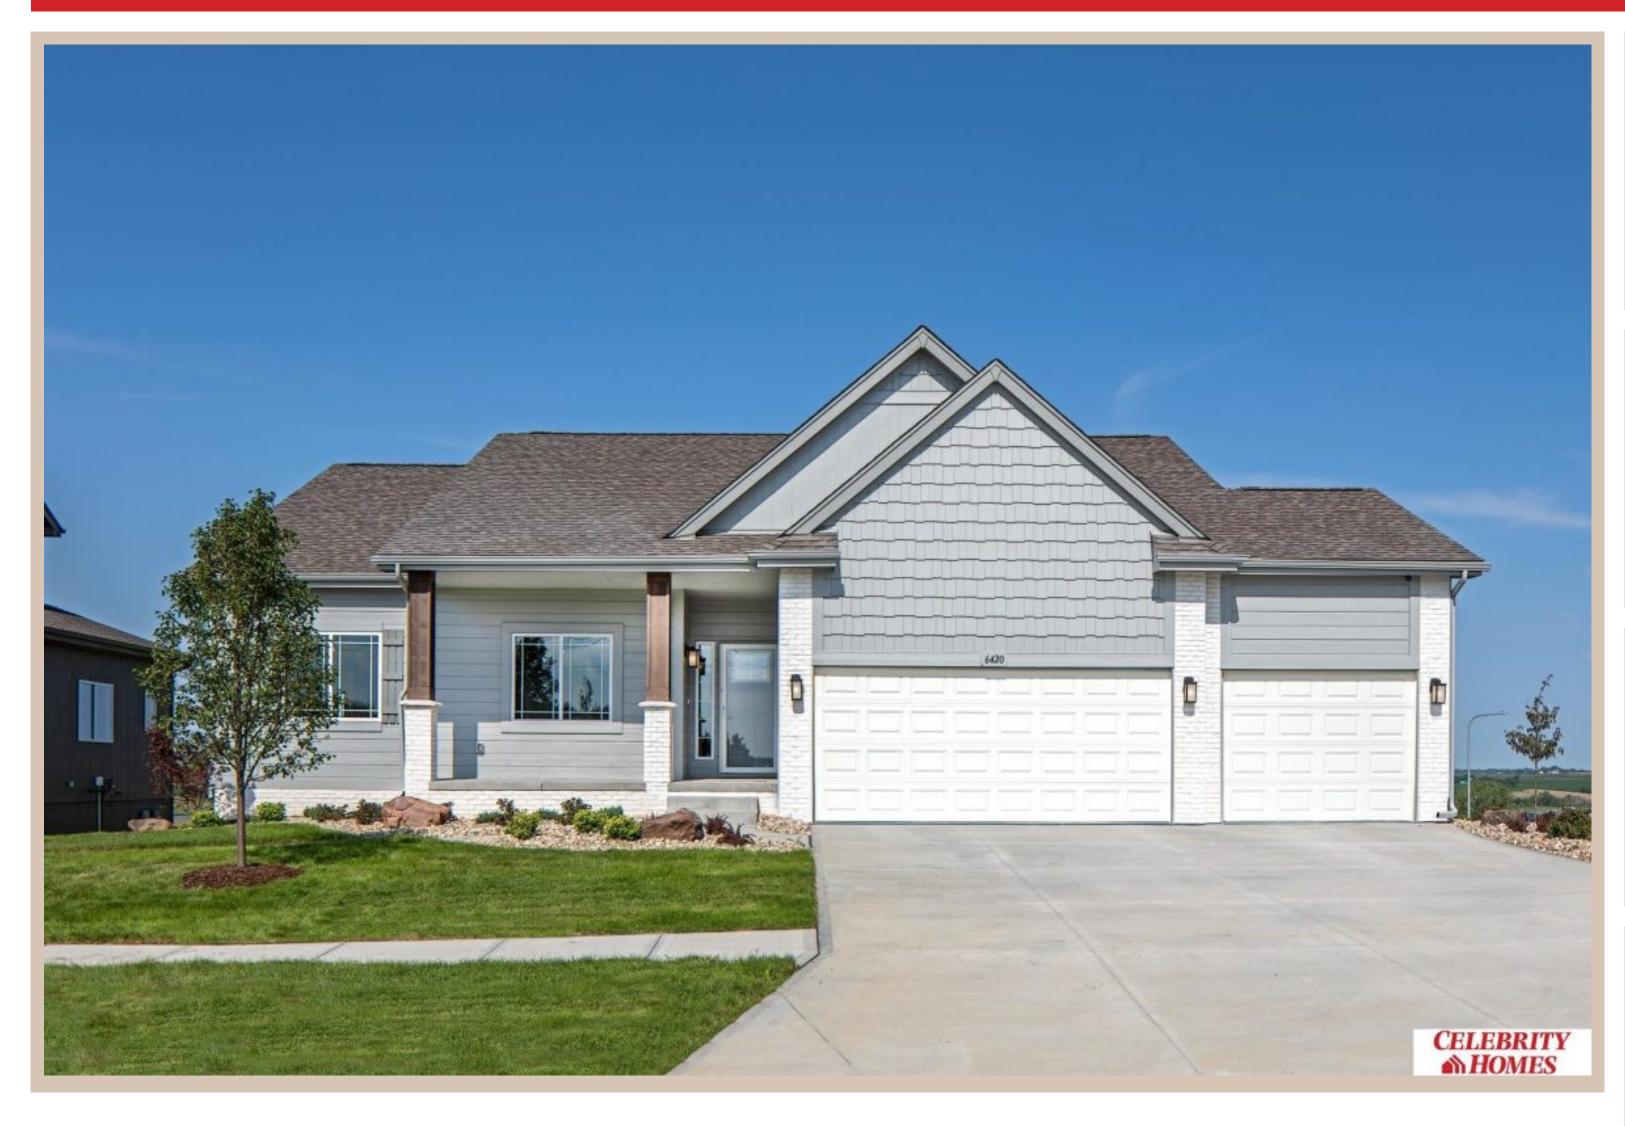

## 16923 Redick Avenue, Omaha, Ne 68116

Scan the code above with your mobile device or click it to go directly to the Celebrity Homes & Townhomes website for 16923 Redick Avenue, Omaha, Ne 68116

## **Details**

Price: 427900

Style: 1.0 Story/Ranch Floorplan: Shelby

Communities: Lakeview 168

Bedrooms: 3 Baths: 2

Sq Footage: 1867

Included: Welcome to The Shelby by Celebrity Homes. Once past the covered front porch, you understand why this home has become so popular. Entering the foyer you will pass by double doors leading to a Den/Office. Leading past the "U" shaped stairwell is the Gathering Room with its' Electric Linear Fireplace. Entering the Eat In Island Kitchen you will notice how spacious it is and a large tucked away pantry. The Owner's Suite is appointed with a walk-in closet, <sup>3</sup>/<sub>4</sub> Privacy Bath Design with a Dual Vanity. An added bonus is the pass thru from the Deluxe Bath from the Owner's Suite to the Laundry Room. Features of this 3 Bedroom, 2 Bath Home Include: 3 Car Garage with a Garage Door Opener, Refrigerator, Washer/Dryer Package, Quartz Countertops, LVP Flooring Package, Sprinkler System, Extended 2-10 Warranty Program, 3/4 Bath Rough-In, Professionally Installed Blinds, and that's just the start! (Pictures of Model Home) Price may reflect promotional discounts, if applicable.