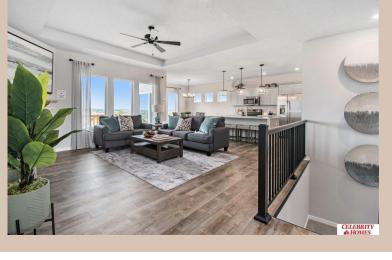

## **Details**

Price: 427900

Style: 1.0 Story/Ranch Floorplan: Shelby

Communities: Lakeview 168

Bedrooms: 3 Baths: 2

Sq Footage: 1867

Included: Welcome to The Shelby by Celebrity Homes. Once past the covered front porch, you understand why this home has become so popular. Entering the foyer you will pass by double doors leading to a Den/Office. Leading past the "U" shaped stairwell is the Gathering Room with its' Electric Linear Fireplace. Entering the Eat In Island Kitchen you will notice how spacious it is and a large tucked away pantry. The Owner's Suite is appointed with a walk-in closet, <sup>3</sup>/<sub>4</sub> Privacy Bath Design with a Dual Vanity. An added bonus is the pass thru from the Deluxe Bath from the Owner's Suite to the Laundry Room. Features of this 3 Bedroom, 2 Bath Home Include: 3 Car Garage with a Garage Door Opener, Refrigerator, Washer/Dryer Package, Quartz Countertops, LVP Flooring Package, Sprinkler System, Extended 2-10 Warranty Program, 3/4 Bath Rough-In, Professionally Installed Blinds, and that's just the start! (Pictures of Model Home) Price may reflect promotional discounts, if applicable.