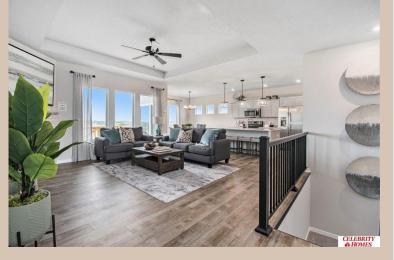

## **Details**

Price: 427900

Style: 1.0 Story/Ranch Floorplan: Shelby

Communities: Lakeview 168

Bedrooms: 3 Baths: 2

Sq Footage: 1867

Included: Welcome to The Shelby by Celebrity Homes. Once past the covered front porch, you understand why this home has become so popular. Entering the foyer you will pass by double doors leading to a Den/Office. Leading past the "U" shaped stairwell is the Gathering Room with its' Electric Linear Fireplace. Entering the Eat In Island Kitchen you will notice how spacious it is and a large tucked away pantry. The Owner's Suite is appointed with a walk-in closet, <sup>3</sup>/<sub>4</sub> Privacy Bath Design with a Dual Vanity. An added bonus is the pass thru from the Deluxe Bath from the Owner's Suite to the Laundry Room. Features of this 3 Bedroom, 2 Bath Home Include: 3 Car Garage with a Garage Door Opener, Refrigerator, Washer/Dryer Package, Quartz Countertops, LVP Flooring Package, Sprinkler System, Extended 2-10 Warranty Program, 3/4 Bath Rough-In, Professionally Installed Blinds, and that's just the start! (Pictures of Model Home) Price may reflect promotional discounts, if applicable.