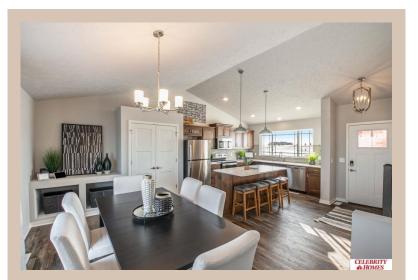

## **Details**

Price: 350900 Style: Multi-Level Floorplan: Del Ray

Communities: Hyda Hills Ii

Bedrooms: 3 Baths: 3

Sq Footage: 1849

Included: The Del Ray by Celebrity Homes. Volume ceilings welcome you to this truly Spacious Design. Once on the main floor, an Eat-In Island Kitchen with Dining Area is perfect for any growing family. A short step away will lead to a spacious Gathering Room that is sure to impress with its' Electric Linear Fireplace. Need even more space to entertain or just relax, what about finishing the lower level as an additional feature? Owner's Suite is appointed with a walk-in closet, 3/4 Bath with a Dual Vanity. Features of this 3 Bedroom, 2 Bath Home Include: 2 Car Garage with a Garage Door Opener, Refrigerator, Washer/Dryer Package, Quartz Countertops, Luxury Vinyl Panel Flooring (LVP) Package, Sprinkler System, Extended 2-10 Warranty Program, ½ Bath Rough-In, Professionally Installed Blinds, and that's just the start! (Pictures of Model Home) Price may reflect promotional discounts, if applicable