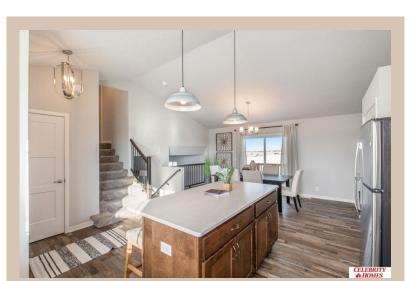

## **Details**

Price: 350900 Style: Multi-Level Floorplan: Del Ray

Communities: Hyda Hills Ii

Bedrooms: 3 Baths: 3

Sq Footage: 1849

Included: The Del Ray by Celebrity Homes. Volume ceilings welcome you to this truly Spacious Design. Once on the main floor, an Eat-In Island Kitchen with Dining Area is perfect for any growing family. A short step away will lead to a spacious Gathering Room that is sure to impress with its' Electric Linear Fireplace. Need even more space to entertain or just relax, what about finishing the lower level as an additional feature? Owner's Suite is appointed with a walk-in closet, 3/4 Bath with a Dual Vanity. Features of this 3 Bedroom, 2 Bath Home Include: 2 Car Garage with a Garage Door Opener, Refrigerator, Washer/Dryer Package, Quartz Countertops, Luxury Vinyl Panel Flooring (LVP) Package, Sprinkler System, Extended 2-10 Warranty Program, ½ Bath Rough-In, Professionally Installed Blinds, and that's just the start! (Pictures of Model Home) Price may reflect promotional discounts, if applicable