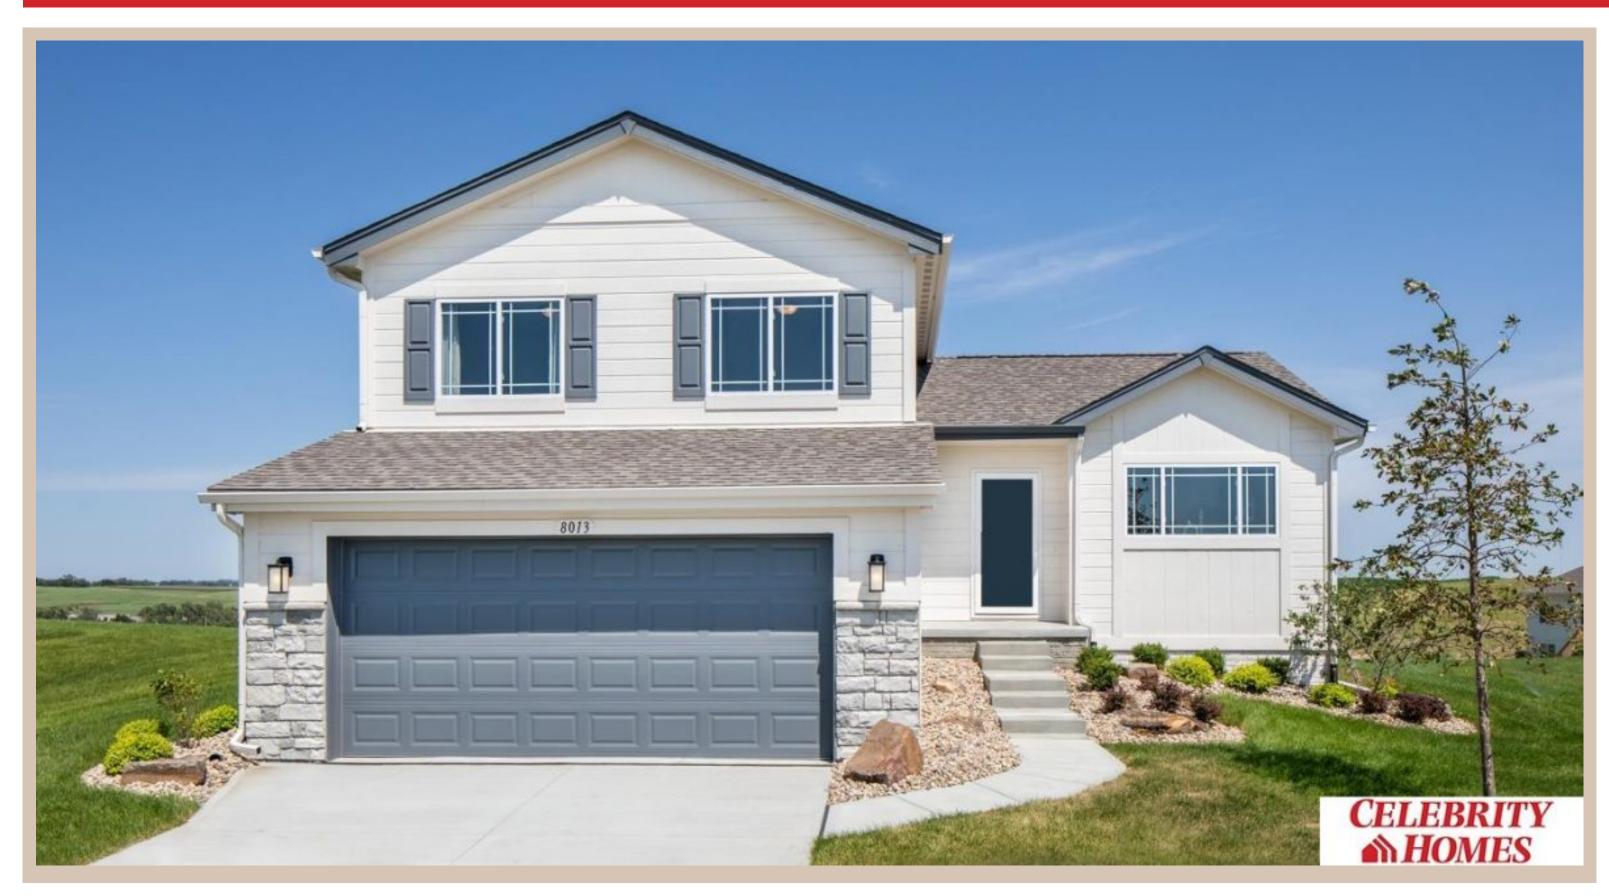

## **Details**

Price: 350900 Style: Multi-Level Floorplan: Del Ray

Communities: Hyda Hills Ii

Bedrooms: 3 Baths: 3

Sq Footage: 1849

Included: The Del Ray by Celebrity Homes. Volume ceilings welcome you to this truly Spacious Design. Once on the main floor, an Eat-In Island Kitchen with Dining Area is perfect for any growing family. A short step away will lead to a spacious Gathering Room that is sure to impress with its' Electric Linear Fireplace. Need even more space to entertain or just relax, what about finishing the lower level as an additional feature? Owner's Suite is appointed with a walk-in closet, 3/4 Bath with a Dual Vanity. Features of this 3 Bedroom, 2 Bath Home Include: 2 Car Garage with a Garage Door Opener, Refrigerator, Washer/Dryer Package, Quartz Countertops, Luxury Vinyl Panel Flooring (LVP) Package, Sprinkler System, Extended 2-10 Warranty Program, ½ Bath Rough-In, Professionally Installed Blinds, and that's just the start! (Pictures of Model Home) Price may reflect promotional discounts, if applicable