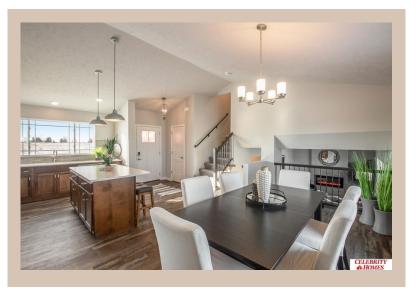

## **Details**

Price: 350900 Style: Multi-Level Floorplan: Del Ray

Communities: Hyda Hills Ii

Bedrooms: 3 Baths: 3

Sq Footage: 1849

Included: The Del Ray by Celebrity Homes. Volume ceilings welcome you to this truly Spacious Design. Once on the main floor, an Eat-In Island Kitchen with Dining Area is perfect for any growing family. A short step away will lead to a spacious Gathering Room that is sure to impress with its' Electric Linear Fireplace. Need even more space to entertain or just relax, what about finishing the lower level as an additional feature? Owner's Suite is appointed with a walk-in closet, 3/4 Bath with a Dual Vanity. Features of this 3 Bedroom, 2 Bath Home Include: 2 Car Garage with a Garage Door Opener, Refrigerator, Washer/Dryer Package, Quartz Countertops, Luxury Vinyl Panel Flooring (LVP) Package, Sprinkler System, Extended 2-10 Warranty Program, ½ Bath Rough-In, Professionally Installed Blinds, and that's just the start! (Pictures of Model Home) Price may reflect promotional discounts, if applicable