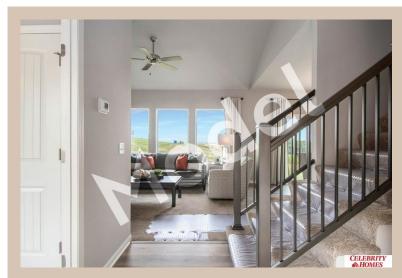

## Details

Price: 340900 Style: 2 Story Floorplan: Rocklin Communities: Deer Crest

Bedrooms: 3 Baths: 3

Sq Footage: 2014

Included: MODEL HOME - NOT FOR SALE Welcome to The Rocklin by Celebrity Homes. This New Home is designed to surprise! Raised ceilings on the main floor offer a spacious feel to an already smartly designed home which includes a Home Study, an Eat In Kitchen which opens to a Dining Area and Gathering Room. While in the Gathering Room enjoy your Electric Linear Fireplace. The Owner's Suite is appointed with a walk-in closet, 3/4 Privacy Bath Design with a Dual Vanity. Features of this 3 Bedroom, 3 Bath Home Include: 2 Car Garage with a Garage Door Opener, Refrigerator, Washer/Dryer Package, Quartz Countertops, Luxury Vinyl Panel Flooring (LVP) Package, Sprinkler System, Extended 2-10 Warranty Program, 3/4 Bath Rough-In, Professionally Installed Blinds, and that's just the start! (Pictures of Model Home) Final price may vary due to additional features added at time of contract.