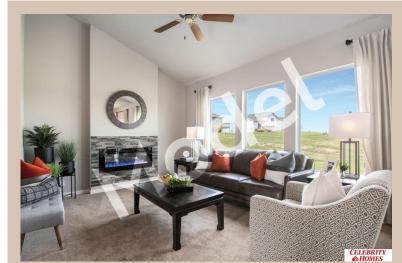

## Details

Price: 340900 Style: 2 Story Floorplan: Rocklin Communities: Deer Crest

Bedrooms: 3 Baths: 3

Sq Footage: 2014

Included: MODEL HOME - NOT FOR SALE Welcome to The Rocklin by Celebrity Homes. This New Home is designed to surprise! Raised ceilings on the main floor offer a spacious feel to an already smartly designed home which includes a Home Study, an Eat In Kitchen which opens to a Dining Area and Gathering Room. While in the Gathering Room enjoy your Electric Linear Fireplace. The Owner's Suite is appointed with a walk-in closet, 3/4 Privacy Bath Design with a Dual Vanity. Features of this 3 Bedroom, 3 Bath Home Include: 2 Car Garage with a Garage Door Opener, Refrigerator, Washer/Dryer Package, Quartz Countertops, Luxury Vinyl Panel Flooring (LVP) Package, Sprinkler System, Extended 2-10 Warranty Program, 3/4 Bath Rough-In, Professionally Installed Blinds, and that's just the start! (Pictures of Model Home) Final price may vary due to additional features added at time of contract.