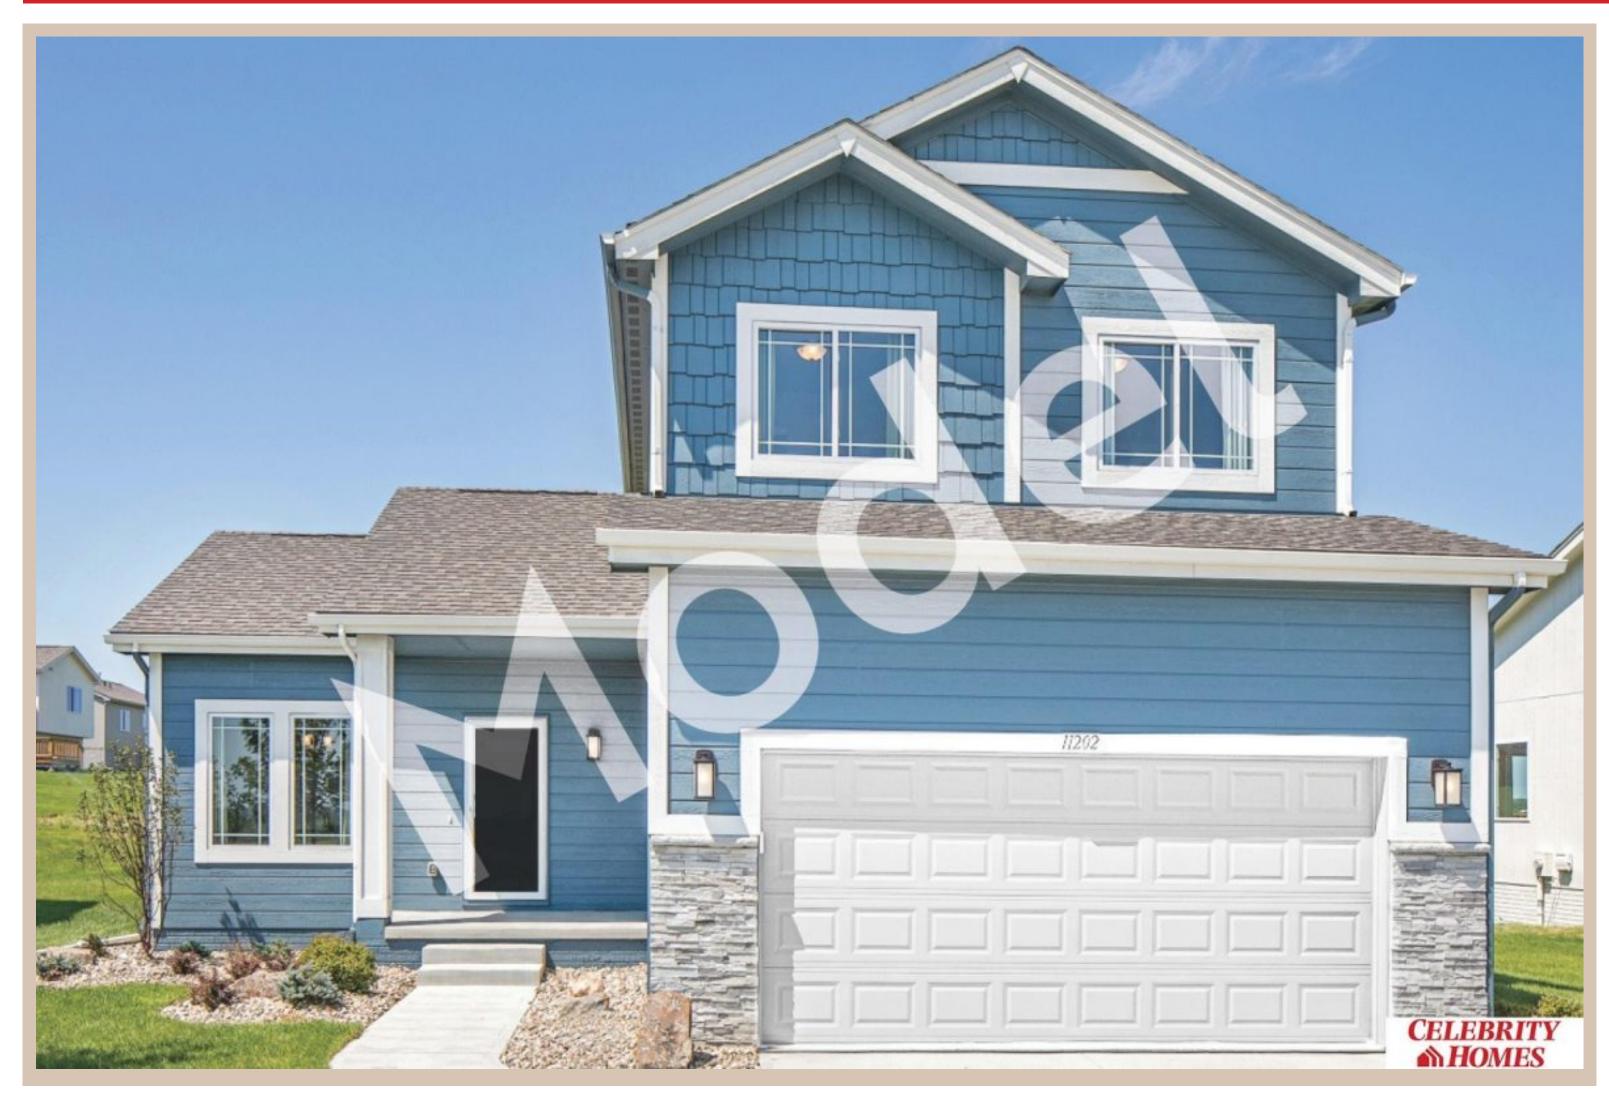

## Details

Price: 340900 Style: 2 Story Floorplan: Rocklin Communities: Deer Crest

Bedrooms: 3 Baths: 3

Sq Footage: 2014

Included: MODEL HOME - NOT FOR SALE Welcome to The Rocklin by Celebrity Homes. This New Home is designed to surprise! Raised ceilings on the main floor offer a spacious feel to an already smartly designed home which includes a Home Study, an Eat In Kitchen which opens to a Dining Area and Gathering Room. While in the Gathering Room enjoy your Electric Linear Fireplace. The Owner's Suite is appointed with a walk-in closet, 3/4 Privacy Bath Design with a Dual Vanity. Features of this 3 Bedroom, 3 Bath Home Include: 2 Car Garage with a Garage Door Opener, Refrigerator, Washer/Dryer Package, Quartz Countertops, Luxury Vinyl Panel Flooring (LVP) Package, Sprinkler System, Extended 2-10 Warranty Program, 3/4 Bath Rough-In, Professionally Installed Blinds, and that's just the start! (Pictures of Model Home) Final price may vary due to additional features added at time of contract.