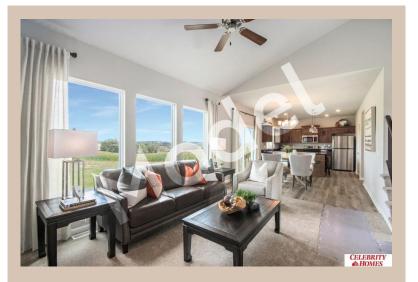

## Details

Price: 340900 Style: 2 Story Floorplan: Rocklin Communities: Deer Crest

Bedrooms: 3 Baths: 3

Sq Footage: 2014

Included: MODEL HOME - NOT FOR SALE Welcome to The Rocklin by Celebrity Homes. This New Home is designed to surprise! Raised ceilings on the main floor offer a spacious feel to an already smartly designed home which includes a Home Study, an Eat In Kitchen which opens to a Dining Area and Gathering Room. While in the Gathering Room enjoy your Electric Linear Fireplace. The Owner's Suite is appointed with a walk-in closet, 3/4 Privacy Bath Design with a Dual Vanity. Features of this 3 Bedroom, 3 Bath Home Include: 2 Car Garage with a Garage Door Opener, Refrigerator, Washer/Dryer Package, Quartz Countertops, Luxury Vinyl Panel Flooring (LVP) Package, Sprinkler System, Extended 2-10 Warranty Program, 3/4 Bath Rough-In, Professionally Installed Blinds, and that's just the start! (Pictures of Model Home) Final price may vary due to additional features added at time of contract.