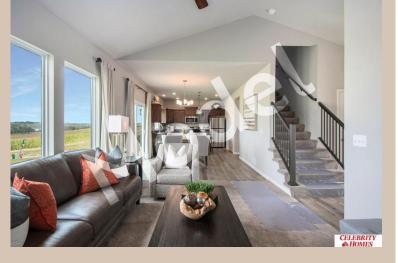

## Details

Price: 340900 Style: 2 Story Floorplan: Rocklin Communities: Deer Crest

Bedrooms: 3 Baths: 3

Sq Footage: 2014

Included: MODEL HOME - NOT FOR SALE Welcome to The Rocklin by Celebrity Homes. This New Home is designed to surprise! Raised ceilings on the main floor offer a spacious feel to an already smartly designed home which includes a Home Study, an Eat In Kitchen which opens to a Dining Area and Gathering Room. While in the Gathering Room enjoy your Electric Linear Fireplace. The Owner's Suite is appointed with a walk-in closet, 3/4 Privacy Bath Design with a Dual Vanity. Features of this 3 Bedroom, 3 Bath Home Include: 2 Car Garage with a Garage Door Opener, Refrigerator, Washer/Dryer Package, Quartz Countertops, Luxury Vinyl Panel Flooring (LVP) Package, Sprinkler System, Extended 2-10 Warranty Program, 3/4 Bath Rough-In, Professionally Installed Blinds, and that's just the start! (Pictures of Model Home) Final price may vary due to additional features added at time of contract.