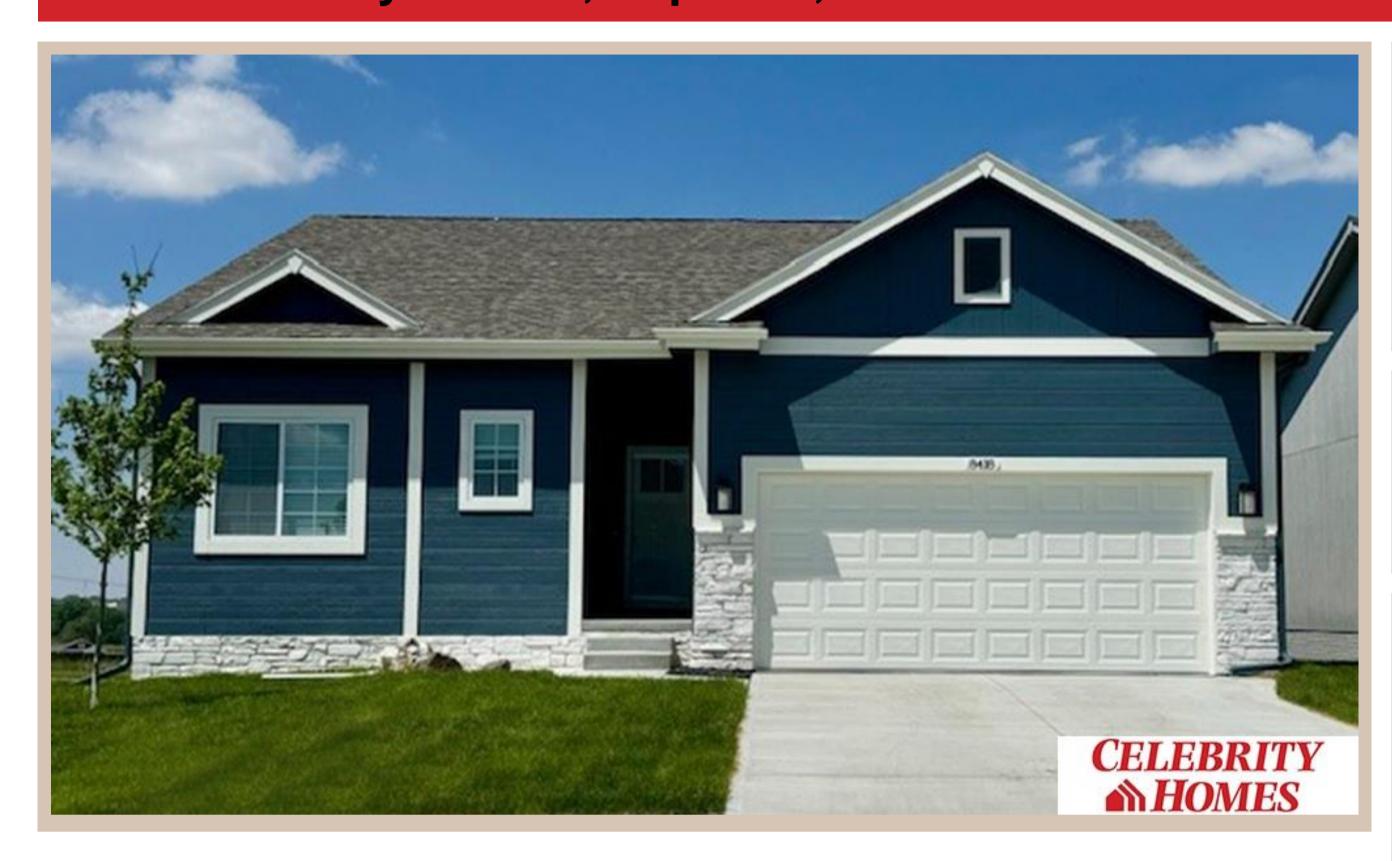

## 10626 Port Royal Drive, Papillion, Ne 68046

## **Details**

Price: 370900

Style: 1.0 Story/Ranch Floorplan: Jordan

Communities: Schram 108

Bedrooms: 3 Baths: 2

Sq Footage: 1879

Included: Welcome to The Jordan by Celebrity Homes, INTRODUCING our new exclusive "Welcoming Patio"! The perfect place to gather with family and neighbors, and it is more spacious than a front porch! This Ranch Design offers 3 bedrooms on the main floor (2 on one side, 1 on the other) With privacy for the Owner's Suite! The JORDAN Design has a spacious main floor Gathering Room leading into an Eat-In Island Kitchen and Dining Area. And with Raised Ceilings towering over 9', the main floor seems even more spacious. Need even more space, YOU GOT IT with a Finished Rec Room in the Basement. Owner's Suite is appointed with a walk-in closet, 3/4 Privacy Bath Design with a Dual Vanity. Features of this 3 Bedroom, 2 Bath Home Includes: 2 Car Garage with a Garage Door Opener, Refrigerator, Washer/Dryer Package, Quartz Countertops, Luxury Vinyl Panel Flooring (LVP) Package, Sprinkler System, Extended 2-10 Warranty Program, 3/4 Bath Rough-In, Professionally Installed Blinds, & that's just the start Estimate Completion: 30 Days