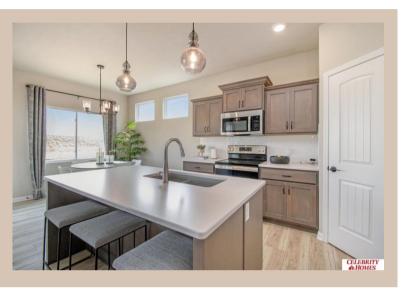

## **Details**

Price: 370900

Style: 1.0 Story/Ranch Floorplan: Jordan

Communities: Schram 108

Bedrooms: 3 Baths: 2

Sq Footage: 1879

Included: Welcome to The Jordan by Celebrity Homes, INTRODUCING our new exclusive "Welcoming Patio"! The perfect place to gather with family and neighbors, and it is more spacious than a front porch! This Ranch Design offers 3 bedrooms on the main floor (2 on one side, 1 on the other) With privacy for the Owner's Suite! The JORDAN Design has a spacious main floor Gathering Room leading into an Eat-In Island Kitchen and Dining Area. And with Raised Ceilings towering over 9', the main floor seems even more spacious. Need even more space, YOU GOT IT with a Finished Rec Room in the Basement. Owner's Suite is appointed with a walk-in closet, 3/4 Privacy Bath Design with a Dual Vanity. Features of this 3 Bedroom, 2 Bath Home Includes: 2 Car Garage with a Garage Door Opener, Refrigerator, Washer/Dryer Package, Quartz Countertops, Luxury Vinyl Panel Flooring (LVP) Package, Sprinkler System, Extended 2-10 Warranty Program, 3/4 Bath Rough-In, Professionally Installed Blinds, & that's just the start Estimate Completion: 30 Days