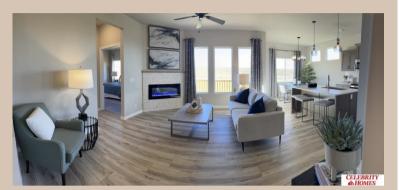

## **Details**

Price: 370900

Style: 1.0 Story/Ranch Floorplan: Jordan

Communities: Schram 108

Bedrooms: 3 Baths: 2

Sq Footage: 1879

Included: Welcome to The Jordan by Celebrity Homes, INTRODUCING our new exclusive "Welcoming Patio"! The perfect place to gather with family and neighbors, and it is more spacious than a front porch! This Ranch Design offers 3 bedrooms on the main floor (2 on one side, 1 on the other) With privacy for the Owner's Suite! The JORDAN Design has a spacious main floor Gathering Room leading into an Eat-In Island Kitchen and Dining Area. And with Raised Ceilings towering over 9', the main floor seems even more spacious. Need even more space, YOU GOT IT with a Finished Rec Room in the Basement. Owner's Suite is appointed with a walk-in closet, 3/4 Privacy Bath Design with a Dual Vanity. Features of this 3 Bedroom, 2 Bath Home Includes: 2 Car Garage with a Garage Door Opener, Refrigerator, Washer/Dryer Package, Quartz Countertops, Luxury Vinyl Panel Flooring (LVP) Package, Sprinkler System, Extended 2-10 Warranty Program, 3/4 Bath Rough-In, Professionally Installed Blinds, & that's just the start Estimate Completion: 30 Days