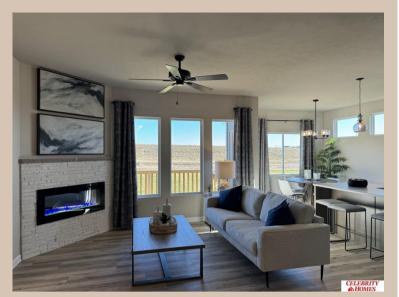

## **Details**

Price: 370900

Style: 1.0 Story/Ranch Floorplan: Jordan

Communities: Schram 108

Bedrooms: 3 Baths: 2

Sq Footage: 1879

Included: Welcome to The Jordan by Celebrity Homes, INTRODUCING our new exclusive "Welcoming Patio"! The perfect place to gather with family and neighbors, and it is more spacious than a front porch! This Ranch Design offers 3 bedrooms on the main floor (2 on one side, 1 on the other) With privacy for the Owner's Suite! The JORDAN Design has a spacious main floor Gathering Room leading into an Eat-In Island Kitchen and Dining Area. And with Raised Ceilings towering over 9', the main floor seems even more spacious. Need even more space, YOU GOT IT with a Finished Rec Room in the Basement. Owner's Suite is appointed with a walk-in closet, 3/4 Privacy Bath Design with a Dual Vanity. Features of this 3 Bedroom, 2 Bath Home Includes: 2 Car Garage with a Garage Door Opener, Refrigerator, Washer/Dryer Package, Quartz Countertops, Luxury Vinyl Panel Flooring (LVP) Package, Sprinkler System, Extended 2-10 Warranty Program, 3/4 Bath Rough-In, Professionally Installed Blinds, & that's just the start Estimate Completion: 30 Days