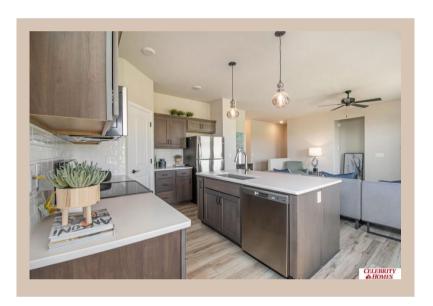

## **Details**

Price: 370900

Style: 1.0 Story/Ranch Floorplan: Jordan

Communities: Schram 108

Bedrooms: 3 Baths: 2

Sq Footage: 1879

Included: Welcome to The Jordan by Celebrity Homes, INTRODUCING our new exclusive "Welcoming Patio"! The perfect place to gather with family and neighbors, and it is more spacious than a front porch! This Ranch Design offers 3 bedrooms on the main floor (2 on one side, 1 on the other) With privacy for the Owner's Suite! The JORDAN Design has a spacious main floor Gathering Room leading into an Eat-In Island Kitchen and Dining Area. And with Raised Ceilings towering over 9', the main floor seems even more spacious. Need even more space, YOU GOT IT with a Finished Rec Room in the Basement. Owner's Suite is appointed with a walk-in closet, 3/4 Privacy Bath Design with a Dual Vanity. Features of this 3 Bedroom, 2 Bath Home Includes: 2 Car Garage with a Garage Door Opener, Refrigerator, Washer/Dryer Package, Quartz Countertops, Luxury Vinyl Panel Flooring (LVP) Package, Sprinkler System, Extended 2-10 Warranty Program, 3/4 Bath Rough-In, Professionally Installed Blinds, & that's just the start Estimate Completion: 30 Days