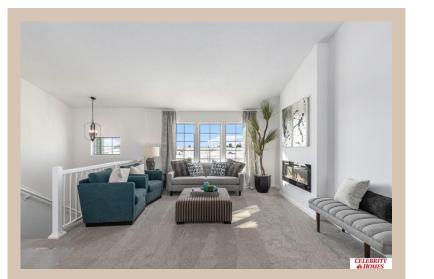

## **Details**

Price: 342400 Style: Multi-Level Floorplan: Vista

Communities: Schram 108

Bedrooms: 3 Baths: 2

Sq Footage: 1621

Included: Welcome to The Vista by Celebrity Homes. This Open Design begins with a large Gathering Room shared with a spacious Eat-In Island Kitchen. The Gathering Room is perfect for entertaining or just relaxing with its' Electric Linear Fireplace. Need a little more space? The finished lower level is just perfect! Owner's Suite is appointed with 2 walk-in closets, ¾ Bath with a Dual Vanity. Features of this 3 Bedroom, 2 Bath Home Include: Oversized 2 Car Garage with a Garage Door Opener, Refrigerator, Washer/Dryer Package, Quartz Countertops, Luxury Vinyl Panel Flooring (LVP) Package, Sprinkler System, Extended 2-10 Warranty Program, Professionally Installed Blinds, and that's just the start! (Pictures of Model Home) Price may reflect promotional discounts, if applicable