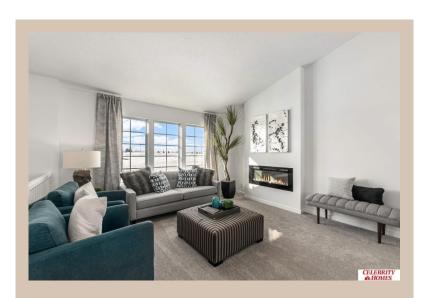

## **Details**

Price: 342400 Style: Multi-Level Floorplan: Vista

Communities: Schram 108

Bedrooms: 3 Baths: 2

Sq Footage: 1621

Included: Welcome to The Vista by Celebrity Homes. This Open Design begins with a large Gathering Room shared with a spacious Eat-In Island Kitchen. The Gathering Room is perfect for entertaining or just relaxing with its' Electric Linear Fireplace. Need a little more space? The finished lower level is just perfect! Owner's Suite is appointed with 2 walk-in closets, ¾ Bath with a Dual Vanity. Features of this 3 Bedroom, 2 Bath Home Include: Oversized 2 Car Garage with a Garage Door Opener, Refrigerator, Washer/Dryer Package, Quartz Countertops, Luxury Vinyl Panel Flooring (LVP) Package, Sprinkler System, Extended 2-10 Warranty Program, Professionally Installed Blinds, and that's just the start! (Pictures of Model Home) Price may reflect promotional discounts, if applicable