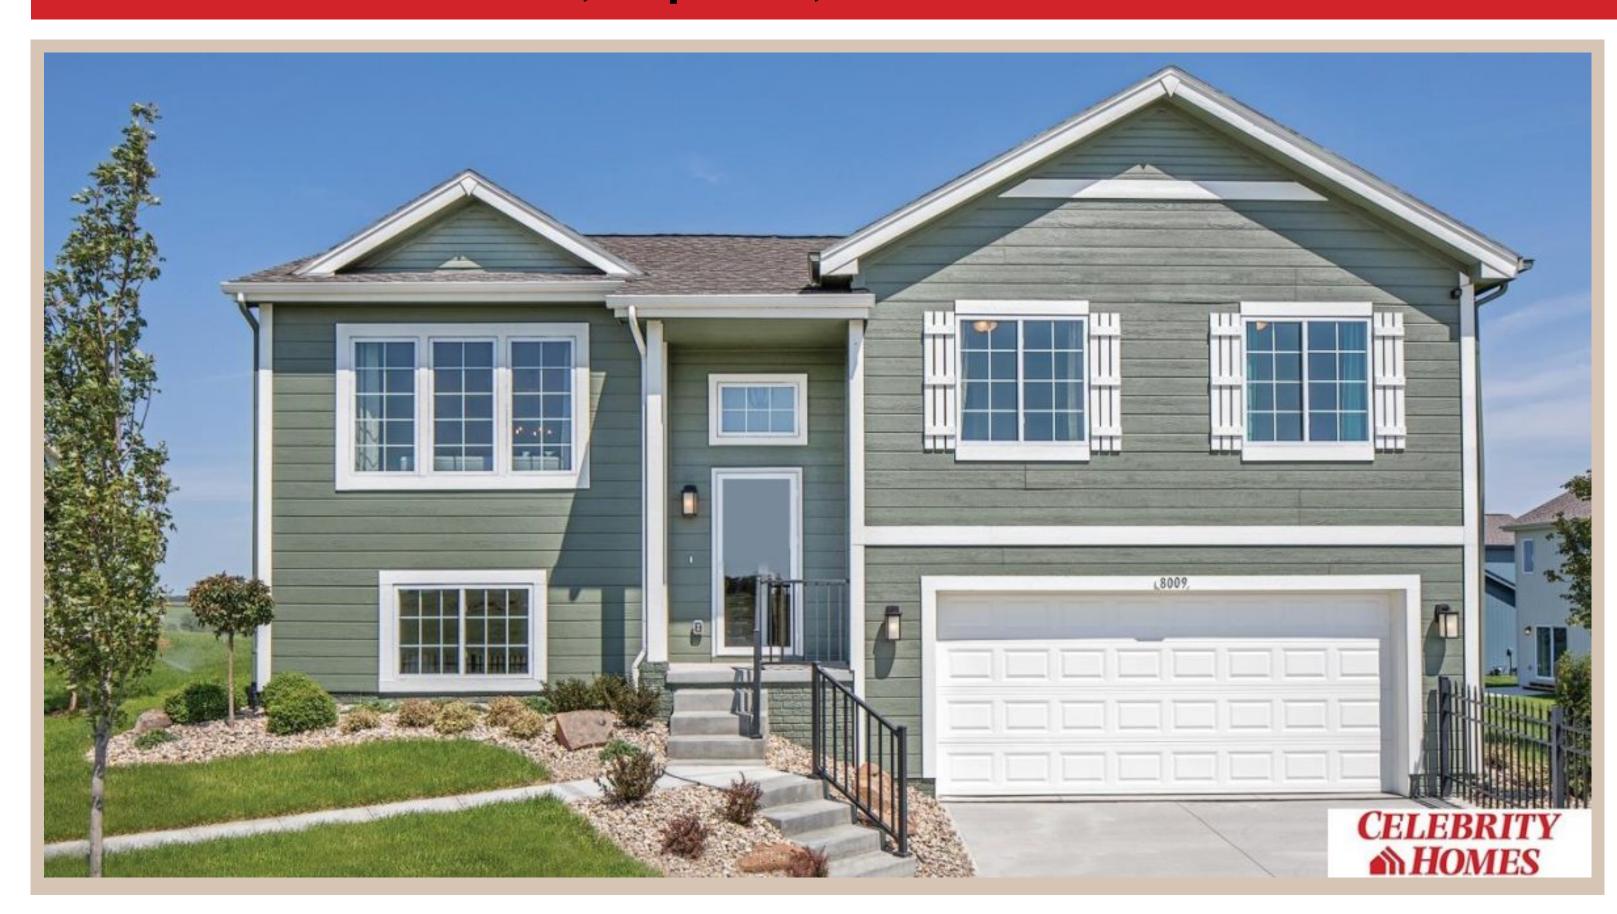

## **Details**

Price: 342400 Style: Multi-Level Floorplan: Vista

Communities: Schram 108

Bedrooms: 3 Baths: 2

Sq Footage: 1621

Included: Welcome to The Vista by Celebrity Homes. This Open Design begins with a large Gathering Room shared with a spacious Eat-In Island Kitchen. The Gathering Room is perfect for entertaining or just relaxing with its' Electric Linear Fireplace. Need a little more space? The finished lower level is just perfect! Owner's Suite is appointed with 2 walk-in closets, ¾ Bath with a Dual Vanity. Features of this 3 Bedroom, 2 Bath Home Include: Oversized 2 Car Garage with a Garage Door Opener, Refrigerator, Washer/Dryer Package, Quartz Countertops, Luxury Vinyl Panel Flooring (LVP) Package, Sprinkler System, Extended 2-10 Warranty Program, Professionally Installed Blinds, and that's just the start! (Pictures of Model Home) Price may reflect promotional discounts, if applicable