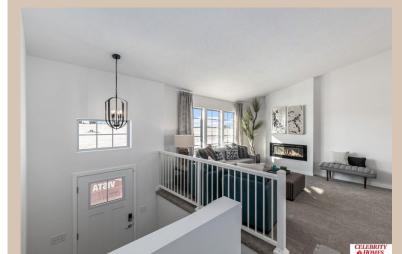

## **Details**

Price: 342400 Style: Multi-Level Floorplan: Vista

Communities: Schram 108

Bedrooms: 3 Baths: 2

Sq Footage: 1621

Included: Welcome to The Vista by Celebrity Homes. This Open Design begins with a large Gathering Room shared with a spacious Eat-In Island Kitchen. The Gathering Room is perfect for entertaining or just relaxing with its' Electric Linear Fireplace. Need a little more space? The finished lower level is just perfect! Owner's Suite is appointed with 2 walk-in closets, ¾ Bath with a Dual Vanity. Features of this 3 Bedroom, 2 Bath Home Include: Oversized 2 Car Garage with a Garage Door Opener, Refrigerator, Washer/Dryer Package, Quartz Countertops, Luxury Vinyl Panel Flooring (LVP) Package, Sprinkler System, Extended 2-10 Warranty Program, Professionally Installed Blinds, and that's just the start! (Pictures of Model Home) Price may reflect promotional discounts, if applicable