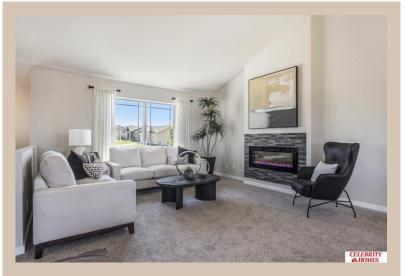

## **Details**

Price: 348900 Style: Multi-Level Floorplan: Carlton

Communities: Schram 108

Bedrooms: 3 Baths: 2

Sq Footage: 1732

Included: Welcome to The Carlton by Celebrity Homes. An Open Foyer welcomes you to this truly Spacious Design. Once on the main floor, the Gathering Room is sure to impress with its' high ceilings and Electric Linear Fireplace. An Eat-In Island Kitchen with Dining Area is perfect for a growing family. Need to entertain or just relax, the finished lower lever is PERFECT! And the additional daylight windows are the magic touch. Owner's Suite is appointed with a walk-in closet, 3/4 Bath with a Dual Vanity. Features of this 3 Bedroom, 2 Bath Home Include: Oversized 2 Car Garage with a Garage Door Opener, Refrigerator, Washer/Dryer Package, Quartz Countertops, Luxury Vinyl Panel Flooring (LVP) Package, Sprinkler System, Extended 2-10 Warranty Program, ½ Bath Rough-In, Professionally Installed Blinds, and that's just the start! (Pictures of Model Home) Price may reflect promotional discounts, if applicable