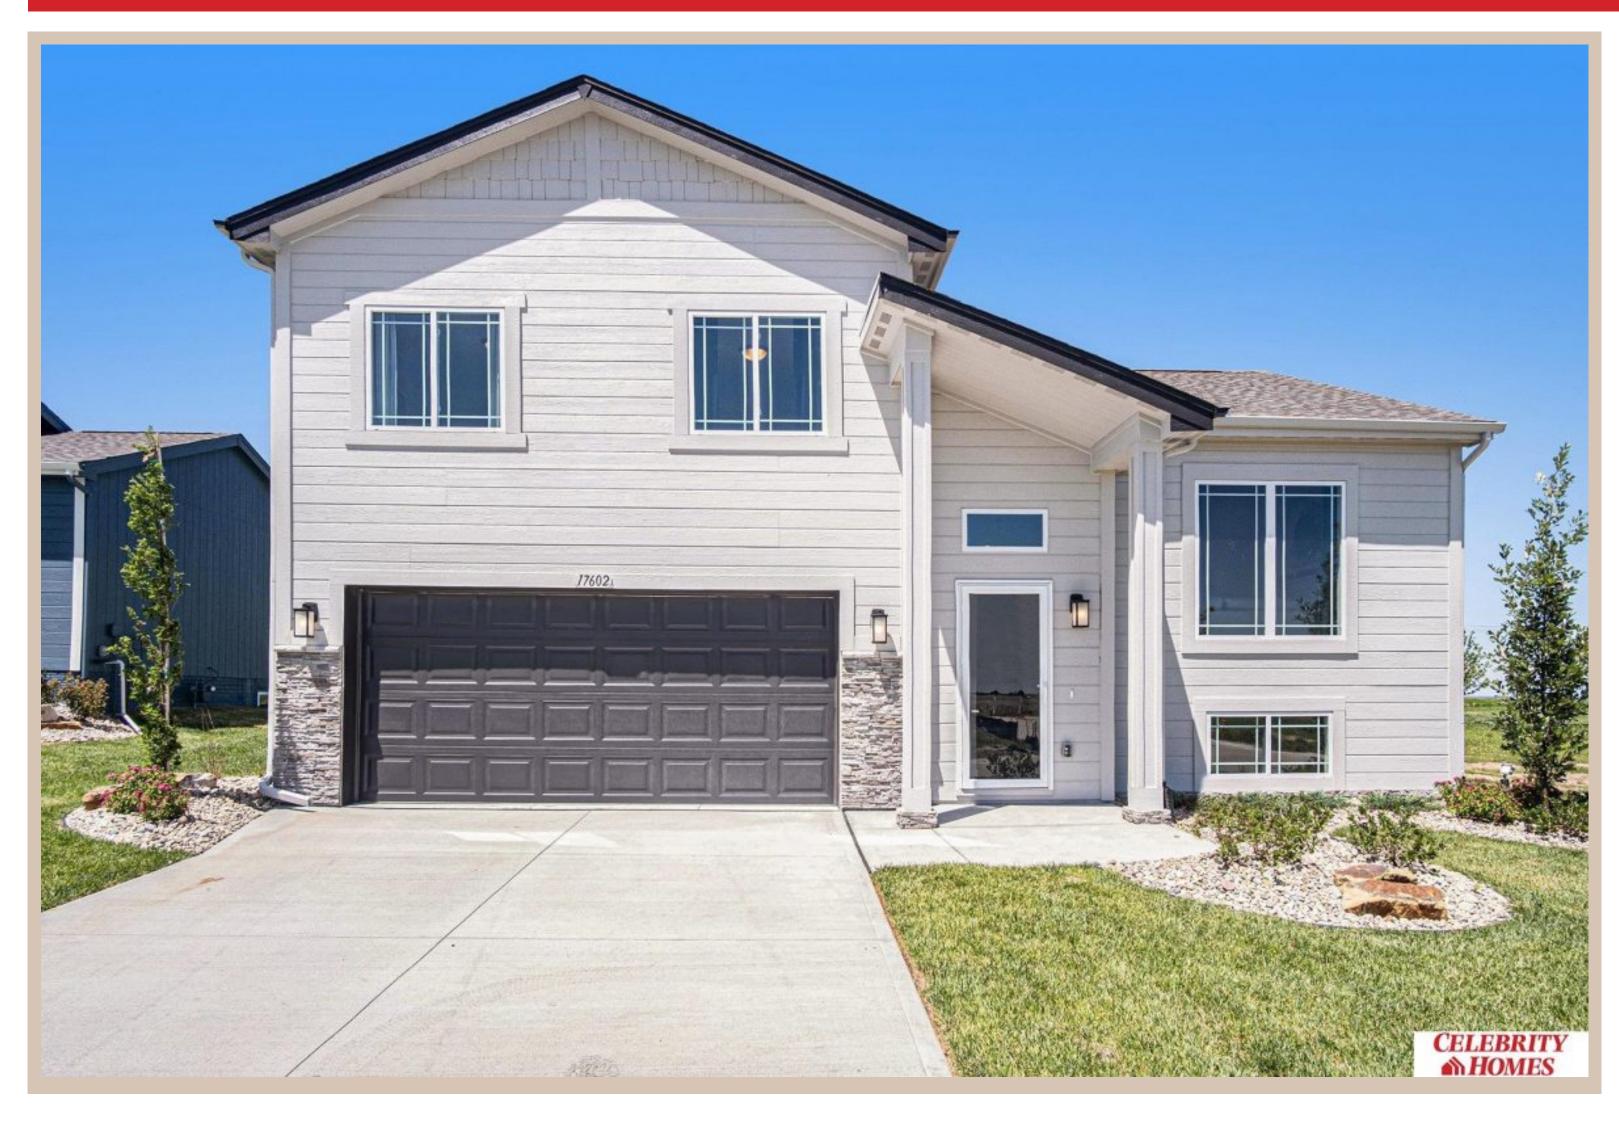

## **Details**

Price: 348900 Style: Multi-Level Floorplan: Carlton

Communities: Schram 108

Bedrooms: 3 Baths: 2

Sq Footage: 1732

Included: Welcome to The Carlton by Celebrity Homes. An Open Foyer welcomes you to this truly Spacious Design. Once on the main floor, the Gathering Room is sure to impress with its' high ceilings and Electric Linear Fireplace. An Eat-In Island Kitchen with Dining Area is perfect for a growing family. Need to entertain or just relax, the finished lower lever is PERFECT! And the additional daylight windows are the magic touch. Owner's Suite is appointed with a walk-in closet, 3/4 Bath with a Dual Vanity. Features of this 3 Bedroom, 2 Bath Home Include: Oversized 2 Car Garage with a Garage Door Opener, Refrigerator, Washer/Dryer Package, Quartz Countertops, Luxury Vinyl Panel Flooring (LVP) Package, Sprinkler System, Extended 2-10 Warranty Program, ½ Bath Rough-In, Professionally Installed Blinds, and that's just the start! (Pictures of Model Home) Price may reflect promotional discounts, if applicable