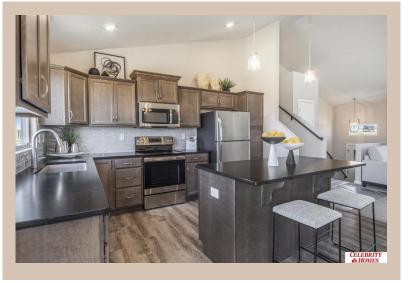

## **Details**

Price: 348900 Style: Multi-Level Floorplan: Carlton

Communities: Schram 108

Bedrooms: 3 Baths: 2

Sq Footage: 1732

Included: Welcome to The Carlton by Celebrity Homes. An Open Foyer welcomes you to this truly Spacious Design. Once on the main floor, the Gathering Room is sure to impress with its' high ceilings and Electric Linear Fireplace. An Eat-In Island Kitchen with Dining Area is perfect for a growing family. Need to entertain or just relax, the finished lower lever is PERFECT! And the additional daylight windows are the magic touch. Owner's Suite is appointed with a walk-in closet, 3/4 Bath with a Dual Vanity. Features of this 3 Bedroom, 2 Bath Home Include: Oversized 2 Car Garage with a Garage Door Opener, Refrigerator, Washer/Dryer Package, Quartz Countertops, Luxury Vinyl Panel Flooring (LVP) Package, Sprinkler System, Extended 2-10 Warranty Program, ½ Bath Rough-In, Professionally Installed Blinds, and that's just the start! (Pictures of Model Home) Price may reflect promotional discounts, if applicable