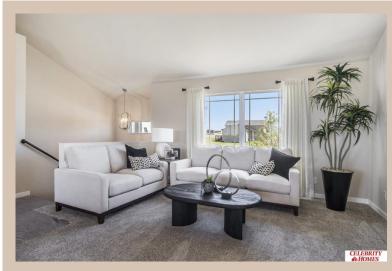

## **Details**

Price: 348900 Style: Multi-Level Floorplan: Carlton

Communities: Schram 108

Bedrooms: 3 Baths: 2

Sq Footage: 1732

Included: Welcome to The Carlton by Celebrity Homes. An Open Foyer welcomes you to this truly Spacious Design. Once on the main floor, the Gathering Room is sure to impress with its' high ceilings and Electric Linear Fireplace. An Eat-In Island Kitchen with Dining Area is perfect for a growing family. Need to entertain or just relax, the finished lower lever is PERFECT! And the additional daylight windows are the magic touch. Owner's Suite is appointed with a walk-in closet, 3/4 Bath with a Dual Vanity. Features of this 3 Bedroom, 2 Bath Home Include: Oversized 2 Car Garage with a Garage Door Opener, Refrigerator, Washer/Dryer Package, Quartz Countertops, Luxury Vinyl Panel Flooring (LVP) Package, Sprinkler System, Extended 2-10 Warranty Program, ½ Bath Rough-In, Professionally Installed Blinds, and that's just the start! (Pictures of Model Home) Price may reflect promotional discounts, if applicable