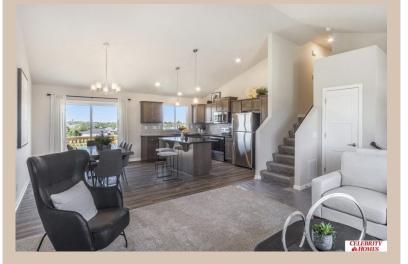

## **Details**

Price: 348900 Style: Multi-Level Floorplan: Carlton

Communities: Schram 108

Bedrooms: 3 Baths: 2

Sq Footage: 1732

Included: Welcome to The Carlton by Celebrity Homes. An Open Foyer welcomes you to this truly Spacious Design. Once on the main floor, the Gathering Room is sure to impress with its' high ceilings and Electric Linear Fireplace. An Eat-In Island Kitchen with Dining Area is perfect for a growing family. Need to entertain or just relax, the finished lower lever is PERFECT! And the additional daylight windows are the magic touch. Owner's Suite is appointed with a walk-in closet, 3/4 Bath with a Dual Vanity. Features of this 3 Bedroom, 2 Bath Home Include: Oversized 2 Car Garage with a Garage Door Opener, Refrigerator, Washer/Dryer Package, Quartz Countertops, Luxury Vinyl Panel Flooring (LVP) Package, Sprinkler System, Extended 2-10 Warranty Program, ½ Bath Rough-In, Professionally Installed Blinds, and that's just the start! (Pictures of Model Home) Price may reflect promotional discounts, if applicable