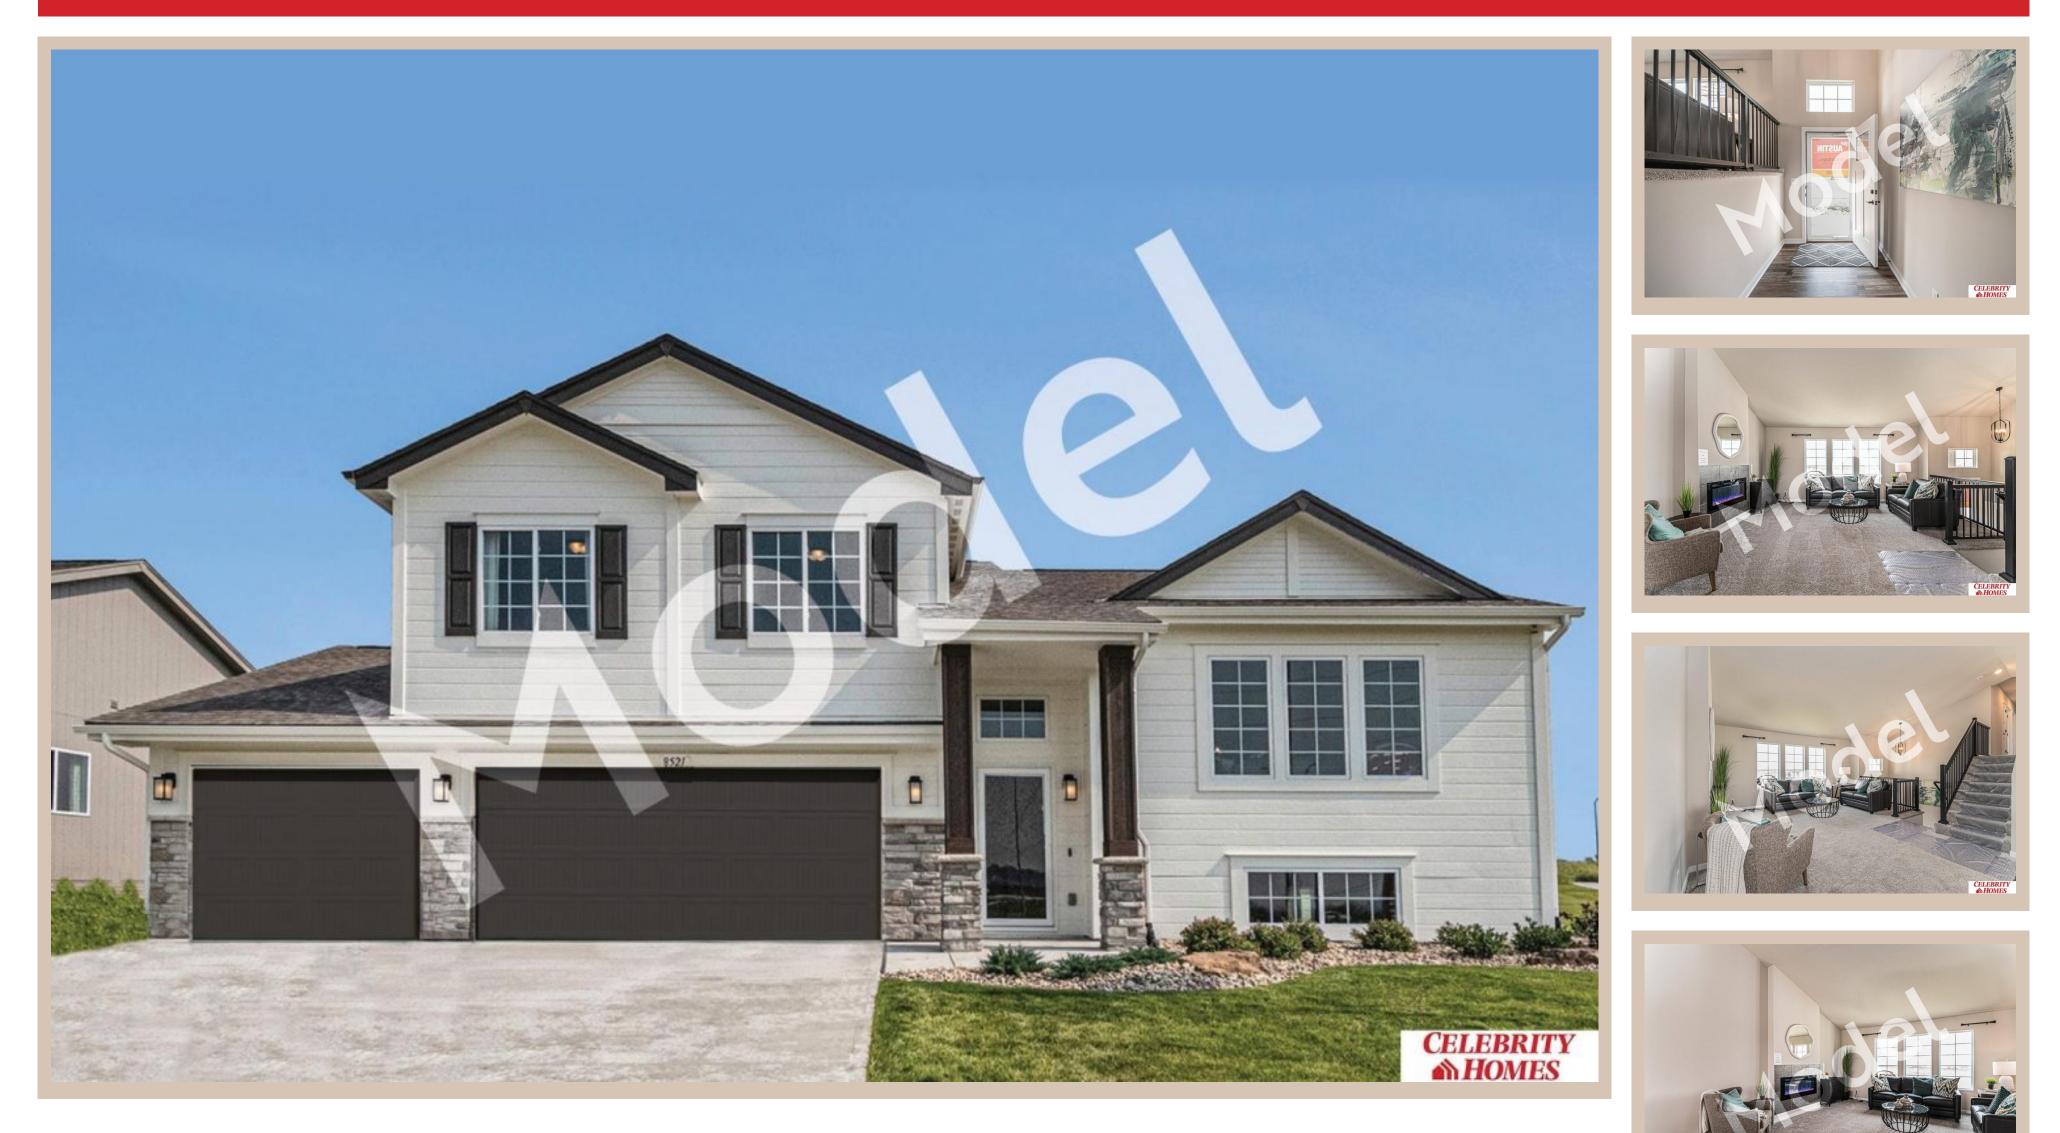

## Details

Price : 362900 Style : Multi-Level Floorplan : Austin **Communities : Giles Pointe** Bedrooms: 3 Baths: 2 Sq Footage : 1870 Included : MODEL HOME-NOT FOR SALE--Welcome to The Austin by Celebrity Homes. A Grand Foyer welcomes you to this Open and Spacious Design. Once on the main floor, the Gathering Room is sure to impress with high ceilings & Electric Linear Fireplace. An Eat-In Island Kitchen with Dining Area is perfect for any size growing family. Need to entertain or just relax, the finished lower level is just PERFECT! And the additional daylight windows are the magic touch. A "Hidden Gem" of the Austin is its' upper level Laundry Room, close to bedrooms! Owner's Suite is appointed with a walk-in closet, <sup>3</sup>/<sub>4</sub> Bath with a Dual Vanity. Features of this 3 Bedroom, 2 Bath Home Include: Oversized 2 Car Garage with Garage Door Opener, Refrigerator, Washer/Dryer Package, Quartz Countertops, Luxury Vinyl Panel Flooring(LVP) Package, Sprinkler System, Extended 2-10 Warranty Program, <sup>1</sup>/<sub>2</sub> Bath Rough-In, Installed Blinds, and that's just the start!(Pictures of Model Home) Final price may vary due to adding features at contract. School District : Gretna Directions : From 180th & Giles, head South to Jennifer