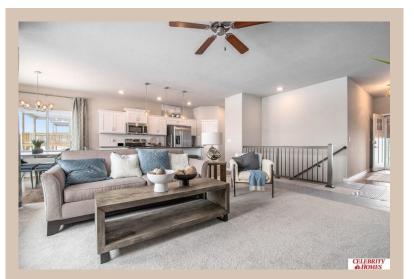

## **Details**

Price: 387900

Style: 1.0 Story/Ranch Floorplan: Sheridan

Communities: Majestic 178 Replat 1

Bedrooms : 3 Baths : 2

Sq Footage: 1507

Included: Welcome to The Sheridan by Celebrity Homes. Ranch Design that offers 3 bedrooms on the main floor This design offers a surprisingly roomy main floor Gathering Room leading into an Eat-In Island Kitchen and Dining Area. Plenty of room in the lower level for a Rec Room, another Bedroom, and even another 3/4 Bath! Owner's Suite is appointed with a walk-in closet, 3/4 Privacy Bath Design with a Dual Vanity. Features of this 3 Bedroom, 2 Bath Home Include: 2 Car Garage with a Garage Door Opener, Refrigerator, Washer/Dryer Package, Quartz Countertops, Luxury Vinyl Panel Flooring (LVP) Package, Sprinkler System, Extended 2-10 Warranty Program, 3/4 Bath Rough-In, Professionally Installed Blinds, and that's just the start! (Pictures of Model Home) Price may reflect promotional discounts, if applicable