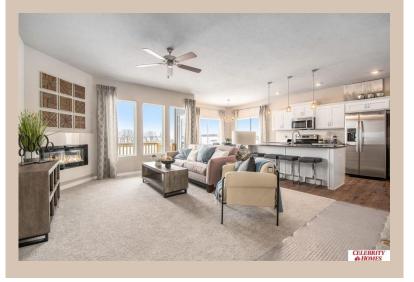

## **Details**

Price: 387900

Style: 1.0 Story/Ranch Floorplan: Sheridan

Communities: Majestic 178 Replat 1

Bedrooms : 3 Baths : 2

Sq Footage: 1507

Included: Welcome to The Sheridan by Celebrity Homes. Ranch Design that offers 3 bedrooms on the main floor This design offers a surprisingly roomy main floor Gathering Room leading into an Eat-In Island Kitchen and Dining Area. Plenty of room in the lower level for a Rec Room, another Bedroom, and even another 3/4 Bath! Owner's Suite is appointed with a walk-in closet, 3/4 Privacy Bath Design with a Dual Vanity. Features of this 3 Bedroom, 2 Bath Home Include: 2 Car Garage with a Garage Door Opener, Refrigerator, Washer/Dryer Package, Quartz Countertops, Luxury Vinyl Panel Flooring (LVP) Package, Sprinkler System, Extended 2-10 Warranty Program, 3/4 Bath Rough-In, Professionally Installed Blinds, and that's just the start! (Pictures of Model Home) Price may reflect promotional discounts, if applicable