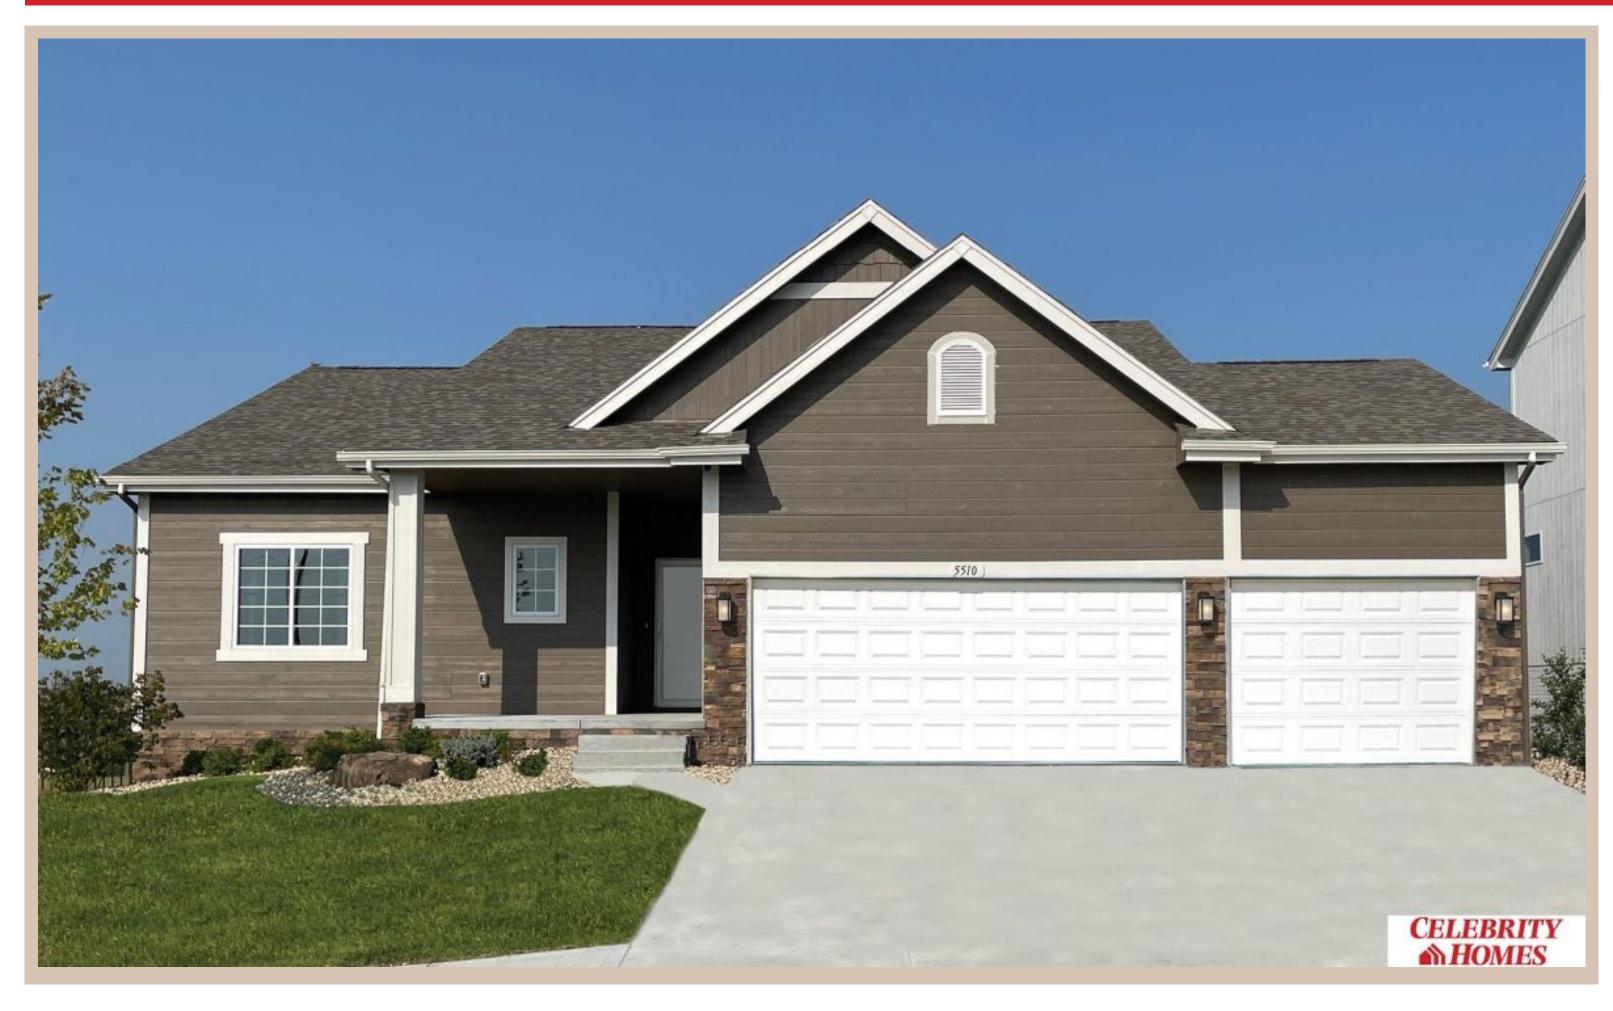

## **Details**

Price: 387900

Style: 1.0 Story/Ranch Floorplan: Sheridan

Communities: Majestic 178 Replat 1

Bedrooms : 3 Baths : 2

Sq Footage: 1507

Included: Welcome to The Sheridan by Celebrity Homes. Ranch Design that offers 3 bedrooms on the main floor This design offers a surprisingly roomy main floor Gathering Room leading into an Eat-In Island Kitchen and Dining Area. Plenty of room in the lower level for a Rec Room, another Bedroom, and even another 3/4 Bath! Owner's Suite is appointed with a walk-in closet, 3/4 Privacy Bath Design with a Dual Vanity. Features of this 3 Bedroom, 2 Bath Home Include: 2 Car Garage with a Garage Door Opener, Refrigerator, Washer/Dryer Package, Quartz Countertops, Luxury Vinyl Panel Flooring (LVP) Package, Sprinkler System, Extended 2-10 Warranty Program, 3/4 Bath Rough-In, Professionally Installed Blinds, and that's just the start! (Pictures of Model Home) Price may reflect promotional discounts, if applicable