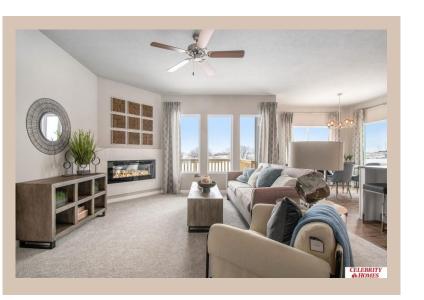

## **Details**

Price: 387900

Style: 1.0 Story/Ranch Floorplan: Sheridan

Communities: Majestic 178 Replat 1

Bedrooms : 3 Baths : 2

Sq Footage: 1507

Included: Welcome to The Sheridan by Celebrity Homes. Ranch Design that offers 3 bedrooms on the main floor This design offers a surprisingly roomy main floor Gathering Room leading into an Eat-In Island Kitchen and Dining Area. Plenty of room in the lower level for a Rec Room, another Bedroom, and even another 3/4 Bath! Owner's Suite is appointed with a walk-in closet, 3/4 Privacy Bath Design with a Dual Vanity. Features of this 3 Bedroom, 2 Bath Home Include: 2 Car Garage with a Garage Door Opener, Refrigerator, Washer/Dryer Package, Quartz Countertops, Luxury Vinyl Panel Flooring (LVP) Package, Sprinkler System, Extended 2-10 Warranty Program, 3/4 Bath Rough-In, Professionally Installed Blinds, and that's just the start! (Pictures of Model Home) Price may reflect promotional discounts, if applicable