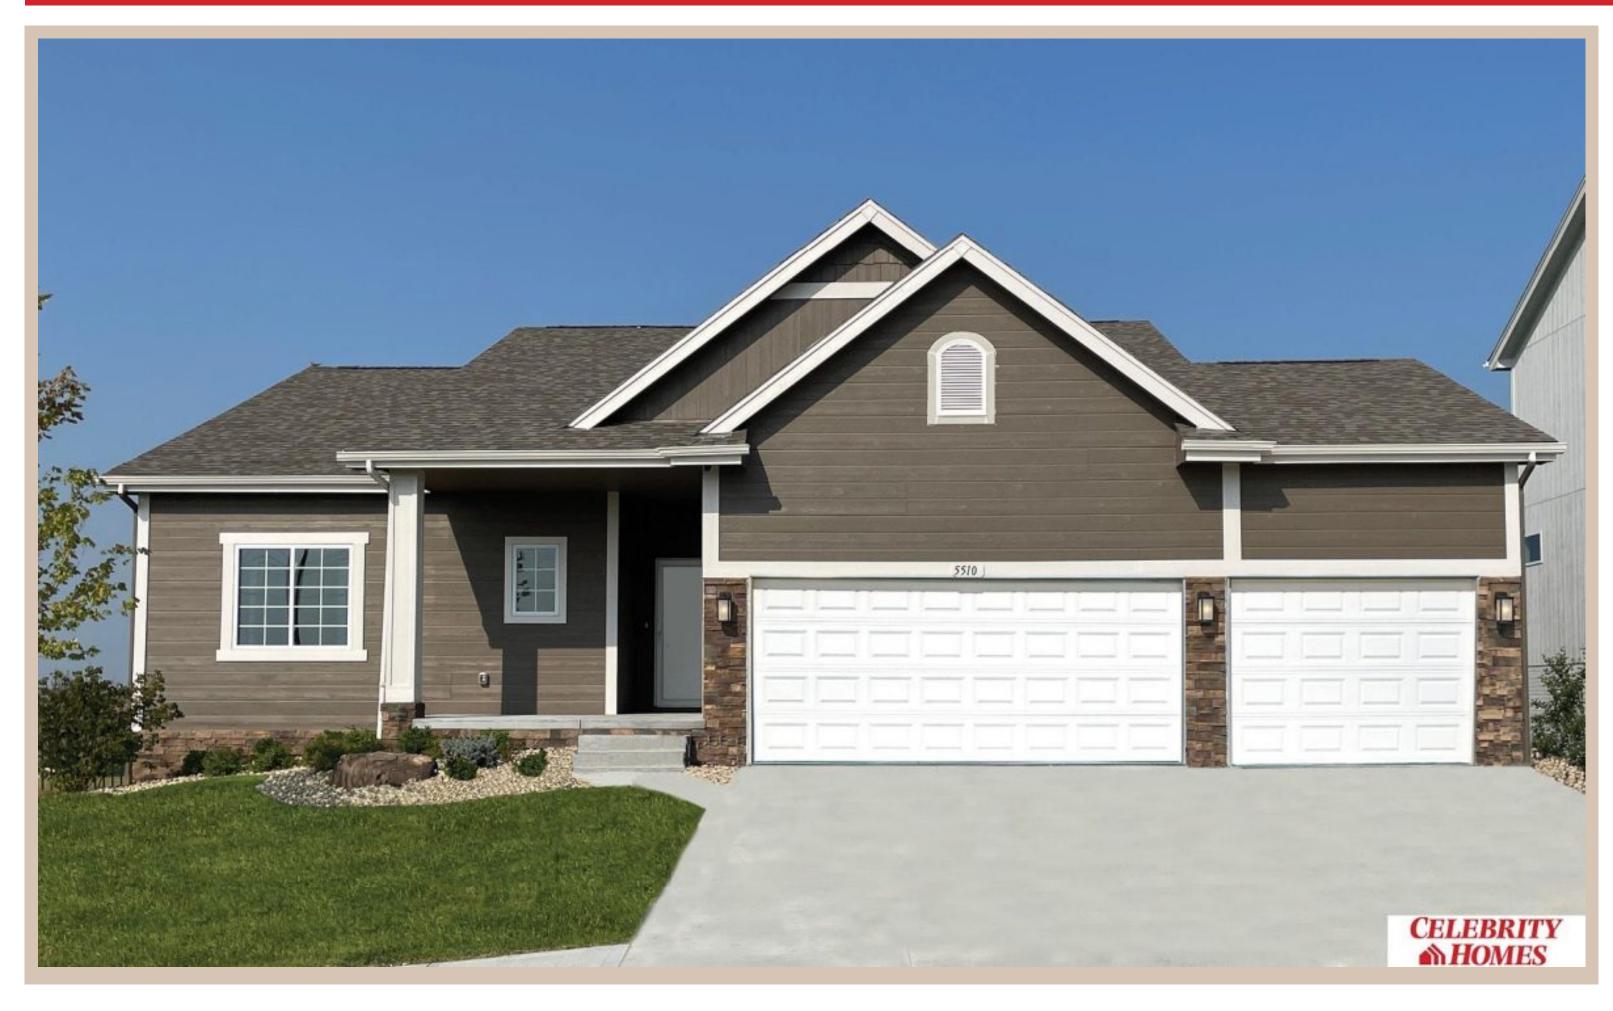

## **Details**

Price: 389400

Style: 1.0 Story/Ranch Floorplan: Sheridan

Communities: Remington West

Bedrooms: 3 Baths: 2

Sq Footage: 1507

Included: Welcome to The Sheridan by Celebrity Homes. Ranch Design that offers 3 bedrooms on the main floor This design offers a surprisingly roomy main floor Gathering Room leading into an Eat-In Island Kitchen and Dining Area. Plenty of room in the lower level for a Rec Room, another Bedroom, and even another 3/4 Bath! Owner's Suite is appointed with a walk-in closet, 3/4 Privacy Bath Design with a Dual Vanity. Features of this 3 Bedroom, 2 Bath Home Include: 2 Car Garage with a Garage Door Opener, Refrigerator, Washer/Dryer Package, Quartz Countertops, Luxury Vinyl Panel Flooring (LVP) Package, Sprinkler System, Extended 2-10 Warranty Program, 3/4 Bath Rough-In, Professionally Installed Blinds, and that's just the start! (Pictures of Model Home) Price may reflect promotional discounts, if applicable