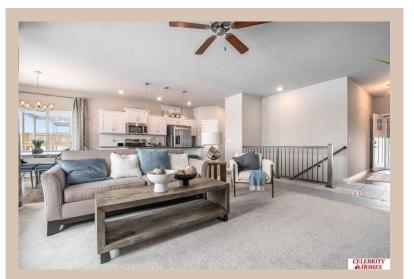

## **Details**

Price: 389400

Style: 1.0 Story/Ranch Floorplan: Sheridan

Communities: Remington West

Bedrooms: 3 Baths: 2

Sq Footage: 1507

Included: Welcome to The Sheridan by Celebrity Homes. Ranch Design that offers 3 bedrooms on the main floor This design offers a surprisingly roomy main floor Gathering Room leading into an Eat-In Island Kitchen and Dining Area. Plenty of room in the lower level for a Rec Room, another Bedroom, and even another 3/4 Bath! Owner's Suite is appointed with a walk-in closet, 3/4 Privacy Bath Design with a Dual Vanity. Features of this 3 Bedroom, 2 Bath Home Include: 2 Car Garage with a Garage Door Opener, Refrigerator, Washer/Dryer Package, Quartz Countertops, Luxury Vinyl Panel Flooring (LVP) Package, Sprinkler System, Extended 2-10 Warranty Program, 3/4 Bath Rough-In, Professionally Installed Blinds, and that's just the start! (Pictures of Model Home) Price may reflect promotional discounts, if applicable