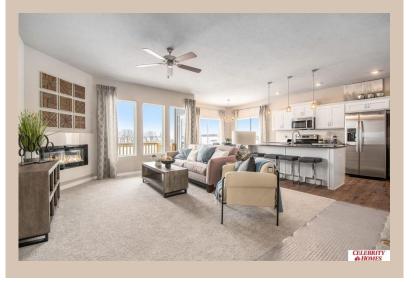

## **Details**

Price: 389400

Style: 1.0 Story/Ranch Floorplan: Sheridan

Communities: Remington West

Bedrooms: 3 Baths: 2

Sq Footage: 1507

Included: Welcome to The Sheridan by Celebrity Homes. Ranch Design that offers 3 bedrooms on the main floor This design offers a surprisingly roomy main floor Gathering Room leading into an Eat-In Island Kitchen and Dining Area. Plenty of room in the lower level for a Rec Room, another Bedroom, and even another 3/4 Bath! Owner's Suite is appointed with a walk-in closet, 3/4 Privacy Bath Design with a Dual Vanity. Features of this 3 Bedroom, 2 Bath Home Include: 2 Car Garage with a Garage Door Opener, Refrigerator, Washer/Dryer Package, Quartz Countertops, Luxury Vinyl Panel Flooring (LVP) Package, Sprinkler System, Extended 2-10 Warranty Program, 3/4 Bath Rough-In, Professionally Installed Blinds, and that's just the start! (Pictures of Model Home) Price may reflect promotional discounts, if applicable