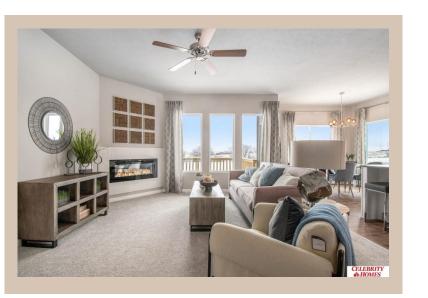

## **Details**

Price: 389400

Style: 1.0 Story/Ranch Floorplan: Sheridan

Communities: Remington West

Bedrooms: 3 Baths: 2

Sq Footage: 1507

Included: Welcome to The Sheridan by Celebrity Homes. Ranch Design that offers 3 bedrooms on the main floor This design offers a surprisingly roomy main floor Gathering Room leading into an Eat-In Island Kitchen and Dining Area. Plenty of room in the lower level for a Rec Room, another Bedroom, and even another 3/4 Bath! Owner's Suite is appointed with a walk-in closet, 3/4 Privacy Bath Design with a Dual Vanity. Features of this 3 Bedroom, 2 Bath Home Include: 2 Car Garage with a Garage Door Opener, Refrigerator, Washer/Dryer Package, Quartz Countertops, Luxury Vinyl Panel Flooring (LVP) Package, Sprinkler System, Extended 2-10 Warranty Program, 3/4 Bath Rough-In, Professionally Installed Blinds, and that's just the start! (Pictures of Model Home) Price may reflect promotional discounts, if applicable