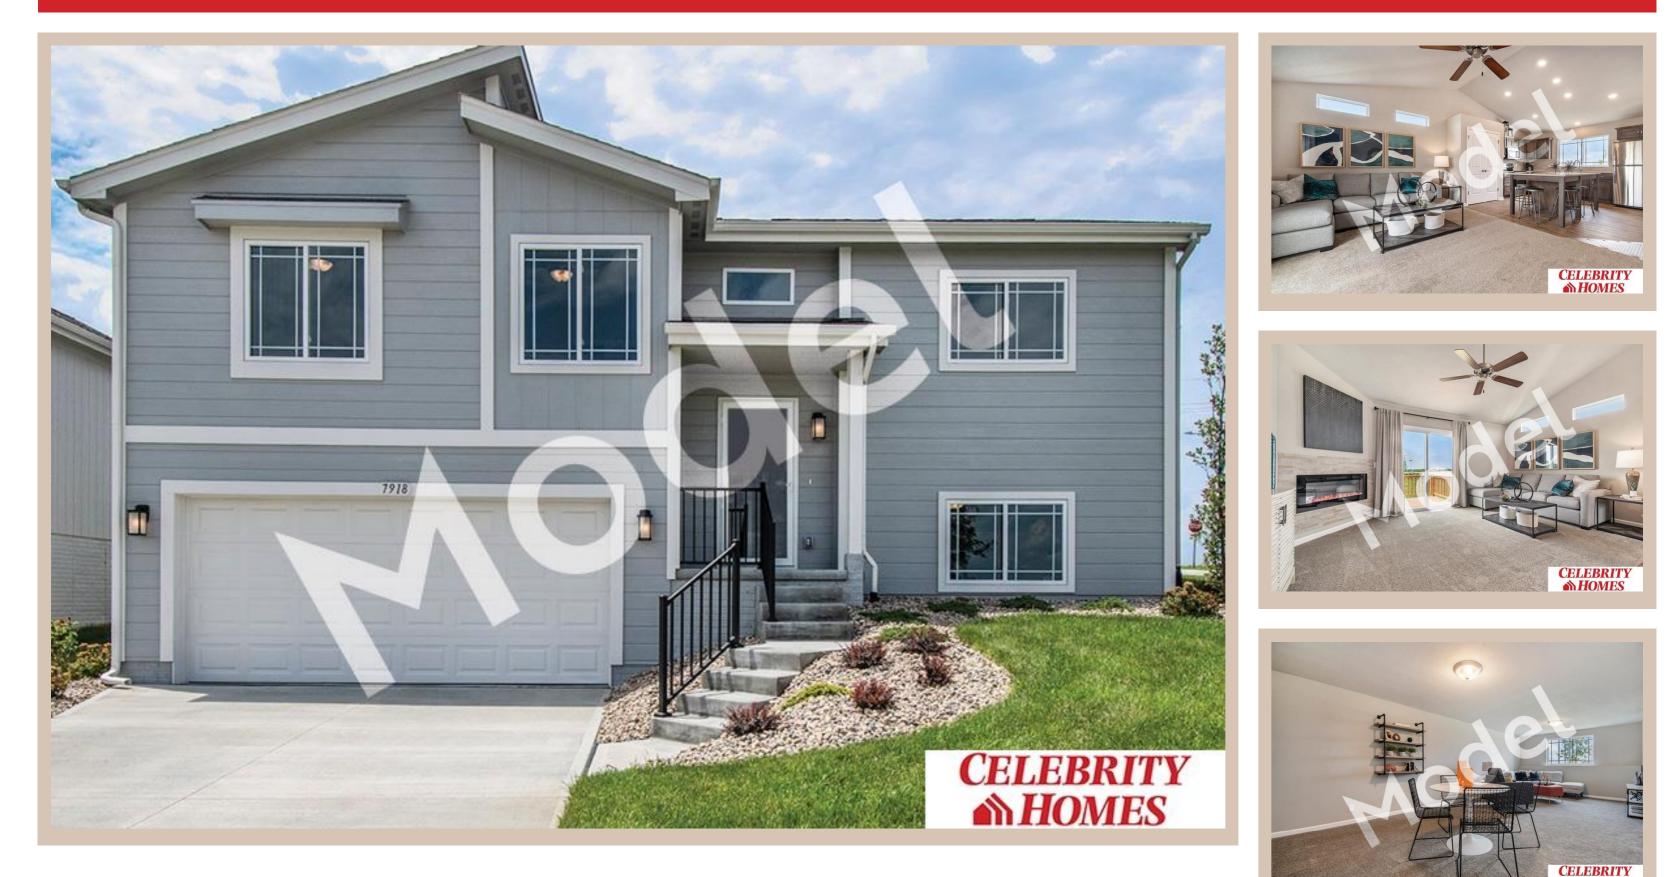

### Details

Price : 307900 Style : Multi-Level Floorplan : Linden **Communities : Deer Crest** Bedrooms: 3 Baths: 2 Sq Footage : 1537 Included : MODEL HOME - NOT FOR SALE: Welcome to The Linden by Celebrity Homes. This Open Design begins with a large Gathering Room shared with a spacious Eat-In Island Kitchen. Although already roomy, the raised ceilings of the upper level give the feeling of even more grandeur living space with an Electric Linear Fireplace glowing a flame and blowing warm air to boot. Entertaining and relaxation is easy in the finished lower level. Owner's Suite is appointed with a walk-in closet, <sup>3</sup>/<sub>4</sub> Bath with a Dual Vanity. Features of this 3 Bedroom, 2 Bath Home Include: Oversized 2 Car Garage with a Garage Door Opener, Refrigerator, Washer/Dryer Package, Quartz Countertops, Luxury Vinyl Panel Flooring (LVP) Package, Sprinkler System, Extended 2-10 Warranty Program, Professionally Installed Blinds, and that's just the start! (Pictures of Model Home)