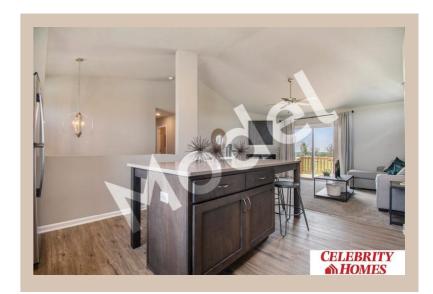

### Details

Price : 307900 Style : Multi-Level Floorplan : Linden **Communities : Deer Crest** Bedrooms: 3 Baths: 2 Sq Footage : 1537 Included : MODEL HOME - NOT FOR SALE: Welcome to The Linden by Celebrity Homes. This Open Design begins with a large Gathering Room shared with a spacious Eat-In Island Kitchen. Although already roomy, the raised ceilings of the upper level give the feeling of even more grandeur living space with an Electric Linear Fireplace glowing a flame and blowing warm air to boot. Entertaining and relaxation is easy in the finished lower level. Owner's Suite is appointed with a walk-in closet, <sup>3</sup>/<sub>4</sub> Bath with a Dual Vanity. Features of this 3 Bedroom, 2 Bath Home Include: Oversized 2 Car Garage with a Garage Door Opener, Refrigerator, Washer/Dryer Package, Quartz Countertops, Luxury Vinyl Panel Flooring (LVP) Package, Sprinkler System, Extended 2-10 Warranty Program, Professionally Installed Blinds, and that's just the start! (Pictures of Model Home)