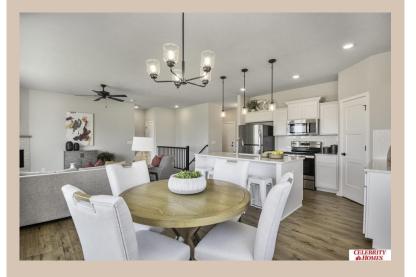

## **Details**

Price: 387400

Style: 1.0 Story/Ranch Floorplan: Concord Communities: Harrison 210

Bedrooms: 3 Baths: 2

Sq Footage: 1533

Included: Welcome to The Concord by Celebrity Homes. Split bedroom Ranch Design that offers 3 bedrooms on the main floor (2 on one side, 1 on the other)...privacy for the Owner's Suite. The Concord Design offers a surprisingly roomy main floor Gathering Room leading into an Eat-In Island Kitchen and Dining Area. Plenty of room in the lower level for a Rec Room, another Bedroom, and even another 3/4 Bath! Owner's Suite is appointed with a walk-in closet, <sup>3</sup>/<sub>4</sub> Privacy Bath Design with a Dual Vanity. Features of this 3 Bedroom, 2 Bath Home Include: 2 Car Garage with a Garage Door Opener, Refrigerator, Washer/Dryer Package, Quartz Countertops, Luxury Vinyl Panel Flooring (LVP) Package, Sprinkler System, Extended 2-10 Warranty Program, 3/4 Bath Rough-In, Professionally Installed Blinds, and that's just the start! (Pictures of Model Home) Price may reflect promotional discounts, if applicable