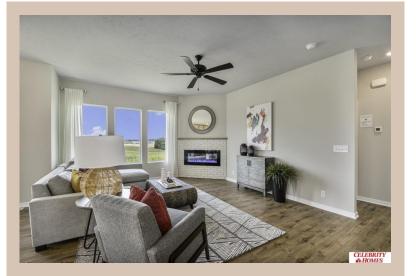

## **Details**

Price: 387400

Style: 1.0 Story/Ranch Floorplan: Concord Communities: Harrison 210

Bedrooms: 3 Baths: 2

Sq Footage: 1533

Included: Welcome to The Concord by Celebrity Homes. Split bedroom Ranch Design that offers 3 bedrooms on the main floor (2 on one side, 1 on the other)...privacy for the Owner's Suite. The Concord Design offers a surprisingly roomy main floor Gathering Room leading into an Eat-In Island Kitchen and Dining Area. Plenty of room in the lower level for a Rec Room, another Bedroom, and even another 3/4 Bath! Owner's Suite is appointed with a walk-in closet, <sup>3</sup>/<sub>4</sub> Privacy Bath Design with a Dual Vanity. Features of this 3 Bedroom, 2 Bath Home Include: 2 Car Garage with a Garage Door Opener, Refrigerator, Washer/Dryer Package, Quartz Countertops, Luxury Vinyl Panel Flooring (LVP) Package, Sprinkler System, Extended 2-10 Warranty Program, 3/4 Bath Rough-In, Professionally Installed Blinds, and that's just the start! (Pictures of Model Home) Price may reflect promotional discounts, if applicable