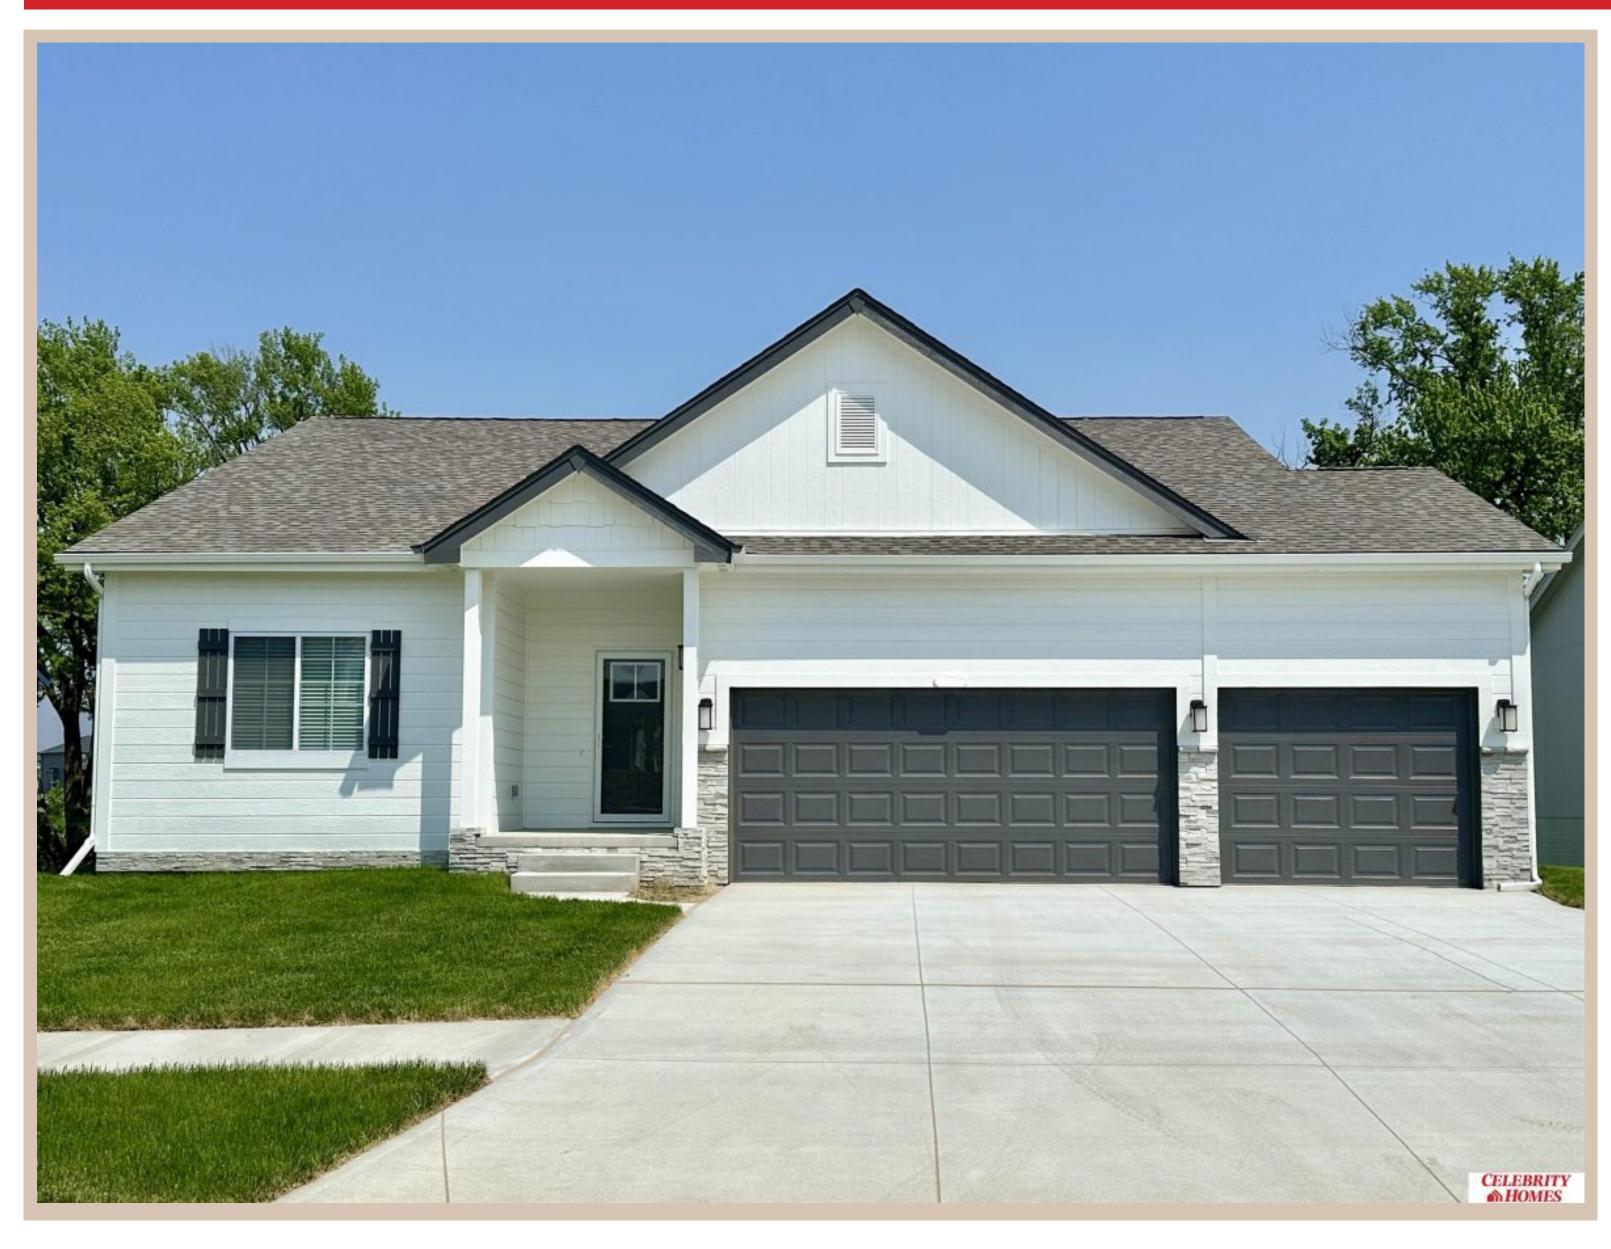

## 6707 S 210 Avenue, Elkhorn, Ne 68022

## **Details**

Price: 387400

Style: 1.0 Story/Ranch Floorplan: Concord Communities: Harrison 210

Bedrooms: 3 Baths: 2

Sq Footage: 1533

Included: Welcome to The Concord by Celebrity Homes. Split bedroom Ranch Design that offers 3 bedrooms on the main floor (2 on one side, 1 on the other)...privacy for the Owner's Suite. The Concord Design offers a surprisingly roomy main floor Gathering Room leading into an Eat-In Island Kitchen and Dining Area. Plenty of room in the lower level for a Rec Room, another Bedroom, and even another 3/4 Bath! Owner's Suite is appointed with a walk-in closet, <sup>3</sup>/<sub>4</sub> Privacy Bath Design with a Dual Vanity. Features of this 3 Bedroom, 2 Bath Home Include: 2 Car Garage with a Garage Door Opener, Refrigerator, Washer/Dryer Package, Quartz Countertops, Luxury Vinyl Panel Flooring (LVP) Package, Sprinkler System, Extended 2-10 Warranty Program, 3/4 Bath Rough-In, Professionally Installed Blinds, and that's just the start! (Pictures of Model Home) Price may reflect promotional discounts, if applicable