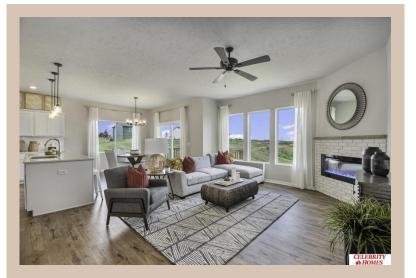

## **Details**

Price: 387400

Style: 1.0 Story/Ranch Floorplan: Concord Communities: Harrison 210

Bedrooms: 3 Baths: 2

Sq Footage: 1533

Included: Welcome to The Concord by Celebrity Homes. Split bedroom Ranch Design that offers 3 bedrooms on the main floor (2 on one side, 1 on the other)...privacy for the Owner's Suite. The Concord Design offers a surprisingly roomy main floor Gathering Room leading into an Eat-In Island Kitchen and Dining Area. Plenty of room in the lower level for a Rec Room, another Bedroom, and even another 3/4 Bath! Owner's Suite is appointed with a walk-in closet, <sup>3</sup>/<sub>4</sub> Privacy Bath Design with a Dual Vanity. Features of this 3 Bedroom, 2 Bath Home Include: 2 Car Garage with a Garage Door Opener, Refrigerator, Washer/Dryer Package, Quartz Countertops, Luxury Vinyl Panel Flooring (LVP) Package, Sprinkler System, Extended 2-10 Warranty Program, 3/4 Bath Rough-In, Professionally Installed Blinds, and that's just the start! (Pictures of Model Home) Price may reflect promotional discounts, if applicable