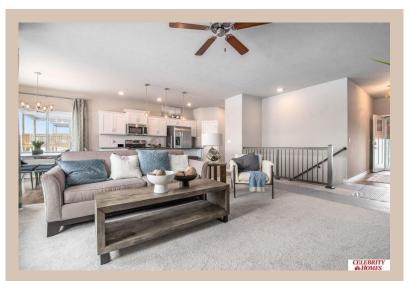

## **Details**

Price: 397486

Style: 1.0 Story/Ranch Floorplan: Sheridan

Communities : Lakeview 168

Bedrooms: 3 Baths: 2

Sq Footage: 1507

Included: Welcome to The Sheridan by Celebrity Homes. Ranch Design that offers 3 bedrooms on the main floor This design offers a surprisingly roomy main floor Gathering Room leading into an Eat-In Island Kitchen and Dining Area. Plenty of room in the lower level for a Rec Room, another Bedroom, and even another 3/4 Bath! Owner's Suite is appointed with a walk-in closet, 3/4 Privacy Bath Design with a Dual Vanity. Features of this 3 Bedroom, 2 Bath Home Include: 2 Car Garage with a Garage Door Opener, Refrigerator, Washer/Dryer Package, Quartz Countertops, Luxury Vinyl Panel Flooring (LVP) Package, Sprinkler System, Extended 2-10 Warranty Program, 3/4 Bath Rough-In, Professionally Installed Blinds, and that's just the start! (Pictures of Model Home) Price may reflect promotional discounts, if applicable.