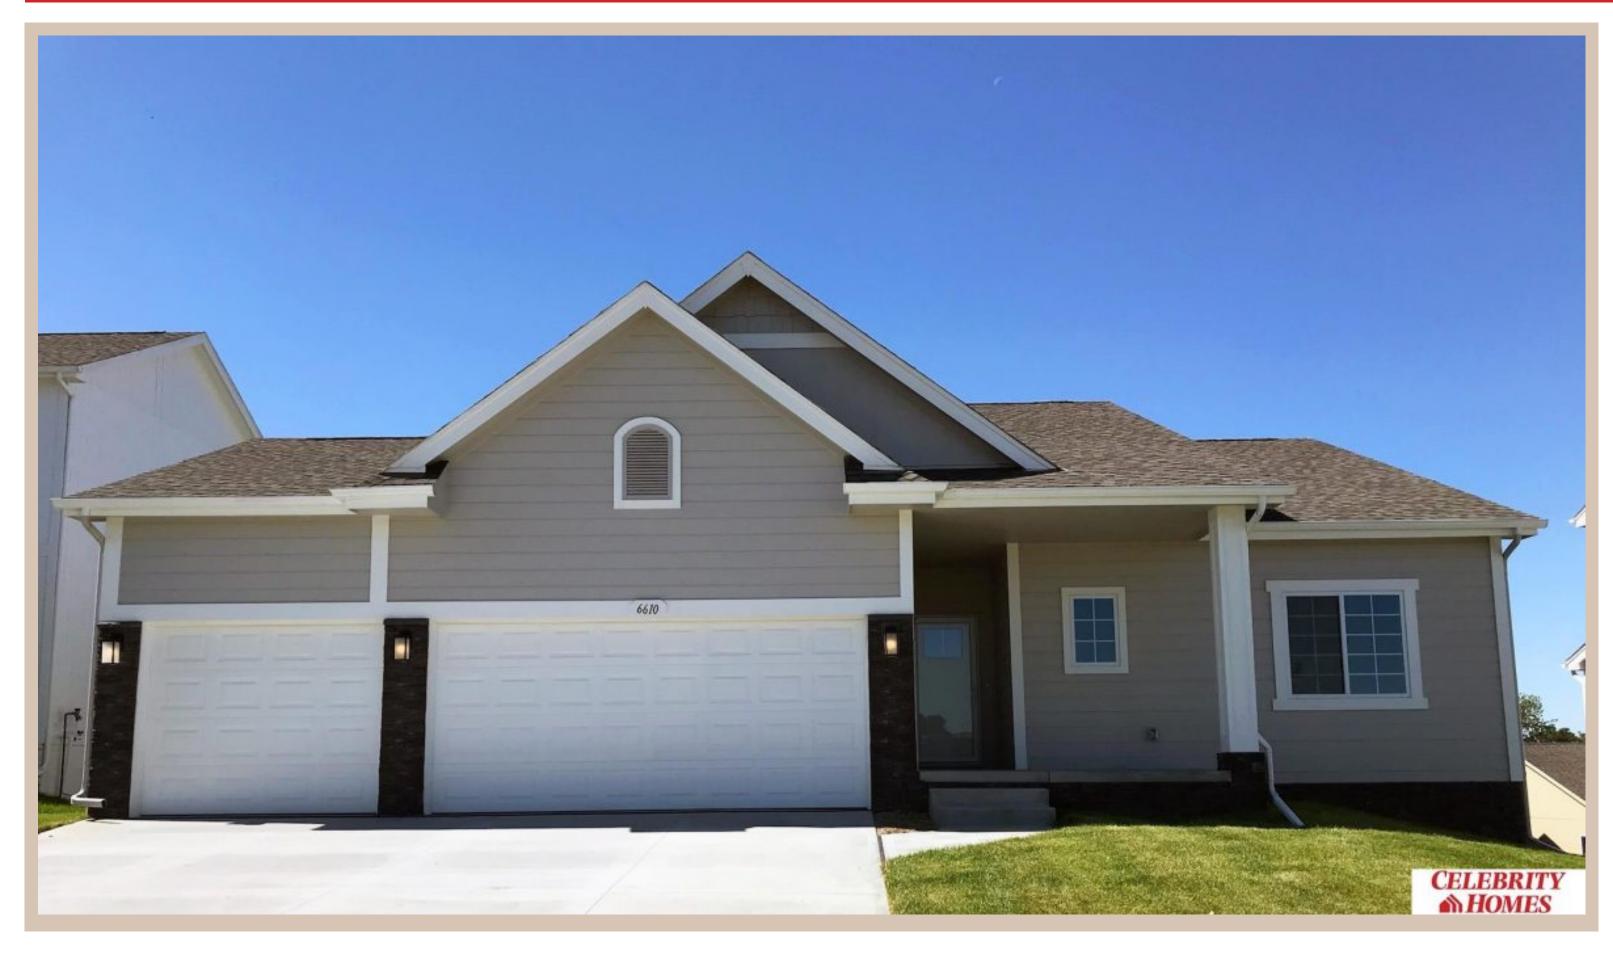

## **Details**

Price: 397486

Style: 1.0 Story/Ranch Floorplan: Sheridan

Communities : Lakeview 168

Bedrooms: 3 Baths: 2

Sq Footage: 1507

Included: Welcome to The Sheridan by Celebrity Homes. Ranch Design that offers 3 bedrooms on the main floor This design offers a surprisingly roomy main floor Gathering Room leading into an Eat-In Island Kitchen and Dining Area. Plenty of room in the lower level for a Rec Room, another Bedroom, and even another 3/4 Bath! Owner's Suite is appointed with a walk-in closet, 3/4 Privacy Bath Design with a Dual Vanity. Features of this 3 Bedroom, 2 Bath Home Include: 2 Car Garage with a Garage Door Opener, Refrigerator, Washer/Dryer Package, Quartz Countertops, Luxury Vinyl Panel Flooring (LVP) Package, Sprinkler System, Extended 2-10 Warranty Program, 3/4 Bath Rough-In, Professionally Installed Blinds, and that's just the start! (Pictures of Model Home) Price may reflect promotional discounts, if applicable.