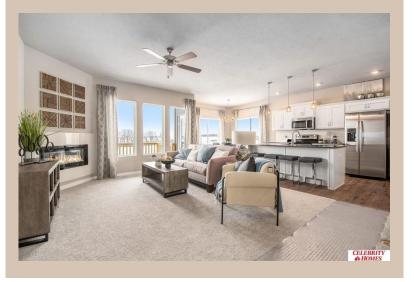

## **Details**

Price: 397486

Style: 1.0 Story/Ranch Floorplan: Sheridan

Communities : Lakeview 168

Bedrooms: 3 Baths: 2

Sq Footage: 1507

Included: Welcome to The Sheridan by Celebrity Homes. Ranch Design that offers 3 bedrooms on the main floor This design offers a surprisingly roomy main floor Gathering Room leading into an Eat-In Island Kitchen and Dining Area. Plenty of room in the lower level for a Rec Room, another Bedroom, and even another 3/4 Bath! Owner's Suite is appointed with a walk-in closet, 3/4 Privacy Bath Design with a Dual Vanity. Features of this 3 Bedroom, 2 Bath Home Include: 2 Car Garage with a Garage Door Opener, Refrigerator, Washer/Dryer Package, Quartz Countertops, Luxury Vinyl Panel Flooring (LVP) Package, Sprinkler System, Extended 2-10 Warranty Program, 3/4 Bath Rough-In, Professionally Installed Blinds, and that's just the start! (Pictures of Model Home) Price may reflect promotional discounts, if applicable.