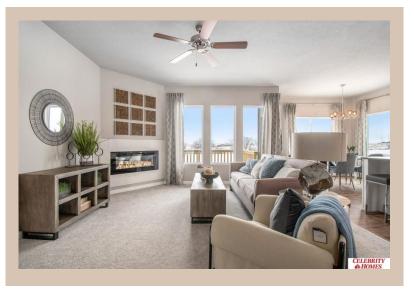

## **Details**

Price: 397486

Style: 1.0 Story/Ranch Floorplan: Sheridan

Communities : Lakeview 168

Bedrooms: 3 Baths: 2

Sq Footage: 1507

Included: Welcome to The Sheridan by Celebrity Homes. Ranch Design that offers 3 bedrooms on the main floor This design offers a surprisingly roomy main floor Gathering Room leading into an Eat-In Island Kitchen and Dining Area. Plenty of room in the lower level for a Rec Room, another Bedroom, and even another 3/4 Bath! Owner's Suite is appointed with a walk-in closet, 3/4 Privacy Bath Design with a Dual Vanity. Features of this 3 Bedroom, 2 Bath Home Include: 2 Car Garage with a Garage Door Opener, Refrigerator, Washer/Dryer Package, Quartz Countertops, Luxury Vinyl Panel Flooring (LVP) Package, Sprinkler System, Extended 2-10 Warranty Program, 3/4 Bath Rough-In, Professionally Installed Blinds, and that's just the start! (Pictures of Model Home) Price may reflect promotional discounts, if applicable.