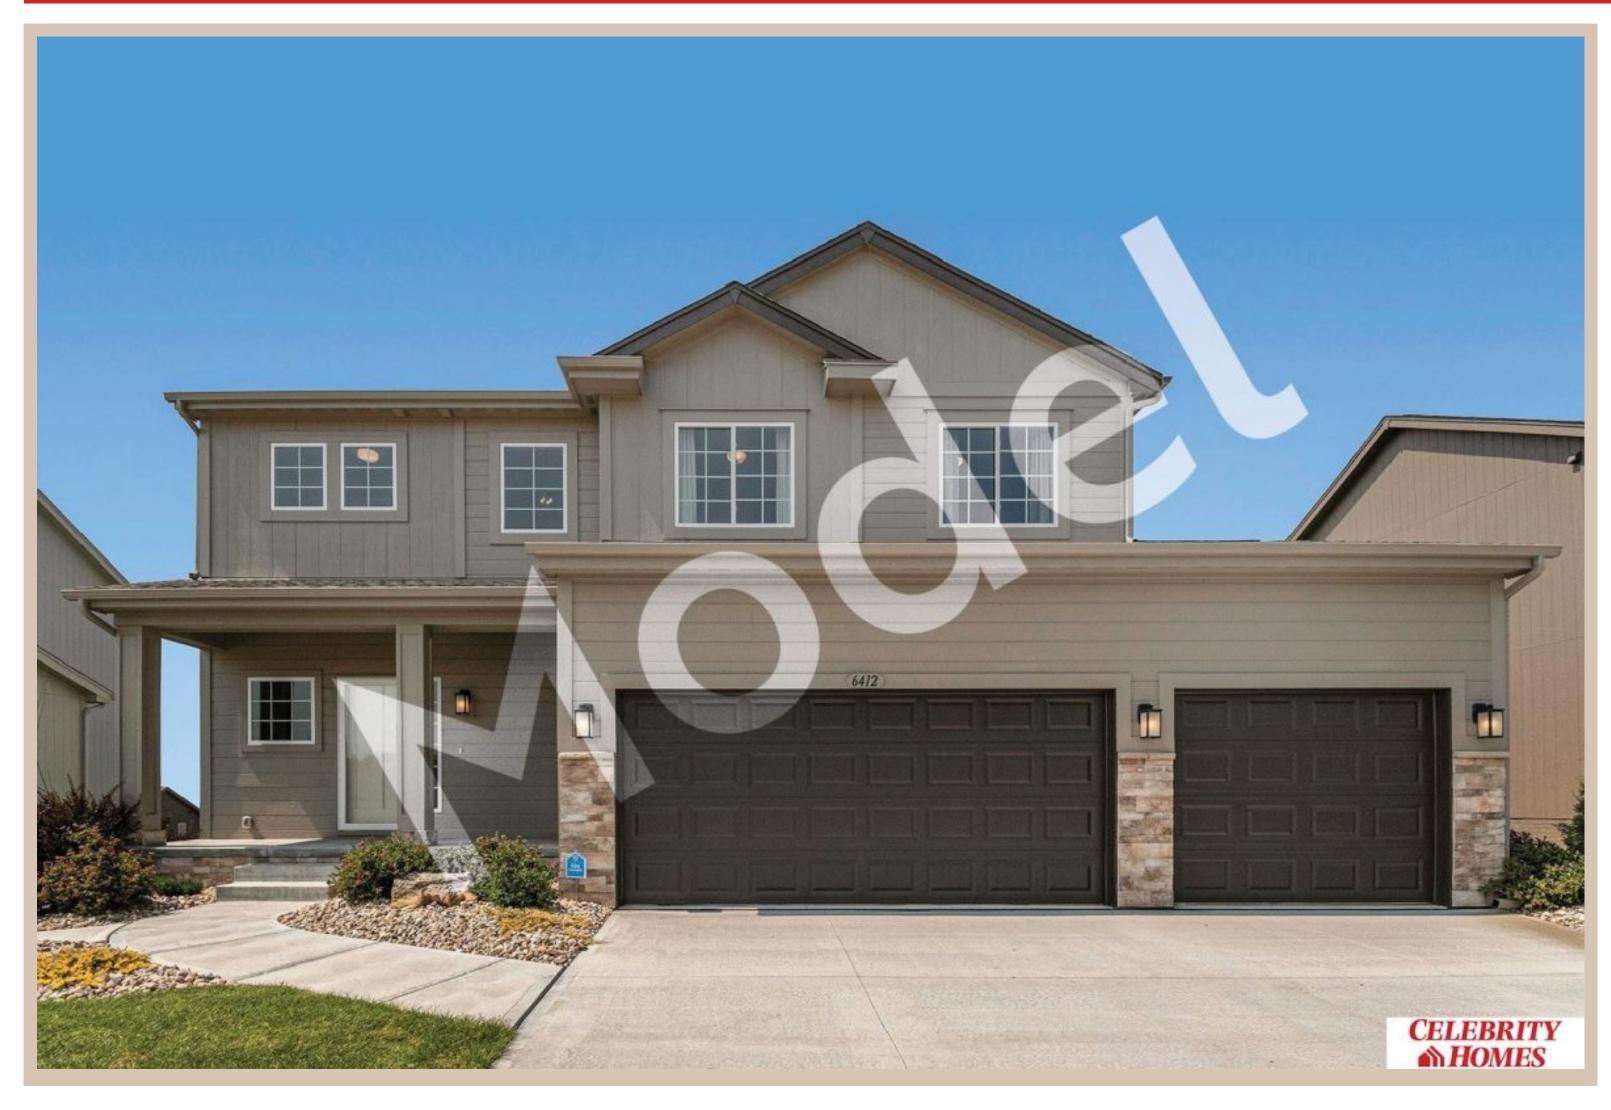

## 6412 N 168 Avenue, Omaha, Ne 68116

## **Details**

Price: 405900 Style: 2 Story Floorplan: Seville

Communities: Lakeview 168

Bedrooms: 4 Baths: 3

Sq Footage: 2486

Included: MODEL HOME - NOT FOR SALE Welcome to The Seville by Celebrity Homes. This popular two-story design offers a large Gathering Room shared with a spacious Eat-In Island Kitchen with double door pantry, and Dining Area. Enhanced by 9 foot ceilings on the main floor, the raised ceilings make the main floor seem even more spacious. Don't forget Celebrity Home's exclusive "Pocket Study"! Great for that private home office OR a study area. Upper-Level Laundry Room will surely impress! The Owner's Suite is appointed with a LARGE walk-in closet, <sup>3</sup>/<sub>4</sub> Privacy Bath Design w/ Dual Vanity. Features of this 4 Bedroom, 3 Bath Home Include: 3 Car Garage w/ Garage Door Openers, Refrigerator, Washer/Dryer Package, Quartz Countertops, Luxury Vinyl Panel Flooring (LVP) Package, Sprinkler System, Extended 2-10 Warranty Program, 3/4 Bath Rough-In, Professionally Installed Blinds, and that's just the start! (Pictures of Model Home) Final price may vary due to adding features at time of contract. School District : Bennington