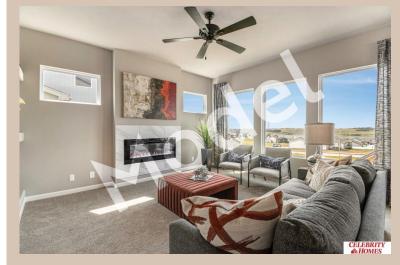

## **Details**

Price: 405900 Style: 2 Story Floorplan: Seville

Communities: Lakeview 168

Bedrooms: 4 Baths: 3

Sq Footage: 2486

Included: MODEL HOME - NOT FOR SALE Welcome to The Seville by Celebrity Homes. This popular two-story design offers a large Gathering Room shared with a spacious Eat-In Island Kitchen with double door pantry, and Dining Area. Enhanced by 9 foot ceilings on the main floor, the raised ceilings make the main floor seem even more spacious. Don't forget Celebrity Home's exclusive "Pocket Study"! Great for that private home office OR a study area. Upper-Level Laundry Room will surely impress! The Owner's Suite is appointed with a LARGE walk-in closet, <sup>3</sup>/<sub>4</sub> Privacy Bath Design w/ Dual Vanity. Features of this 4 Bedroom, 3 Bath Home Include: 3 Car Garage w/ Garage Door Openers, Refrigerator, Washer/Dryer Package, Quartz Countertops, Luxury Vinyl Panel Flooring (LVP) Package, Sprinkler System, Extended 2-10 Warranty Program, 3/4 Bath Rough-In, Professionally Installed Blinds, and that's just the start! (Pictures of Model Home) Final price may vary due to adding features at time of contract. School District : Bennington