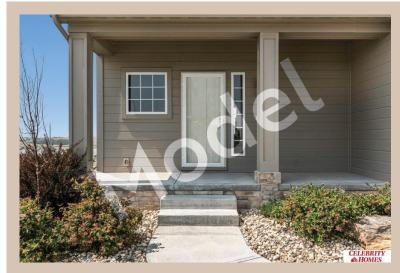

## **Details**

Price: 405900 Style: 2 Story Floorplan: Seville

Communities: Lakeview 168

Bedrooms: 4 Baths: 3

Sq Footage: 2486

Included: MODEL HOME - NOT FOR SALE Welcome to The Seville by Celebrity Homes. This popular two-story design offers a large Gathering Room shared with a spacious Eat-In Island Kitchen with double door pantry, and Dining Area. Enhanced by 9 foot ceilings on the main floor, the raised ceilings make the main floor seem even more spacious. Don't forget Celebrity Home's exclusive "Pocket Study"! Great for that private home office OR a study area. Upper-Level Laundry Room will surely impress! The Owner's Suite is appointed with a LARGE walk-in closet, <sup>3</sup>/<sub>4</sub> Privacy Bath Design w/ Dual Vanity. Features of this 4 Bedroom, 3 Bath Home Include: 3 Car Garage w/ Garage Door Openers, Refrigerator, Washer/Dryer Package, Quartz Countertops, Luxury Vinyl Panel Flooring (LVP) Package, Sprinkler System, Extended 2-10 Warranty Program, 3/4 Bath Rough-In, Professionally Installed Blinds, and that's just the start! (Pictures of Model Home) Final price may vary due to adding features at time of contract. School District : Bennington