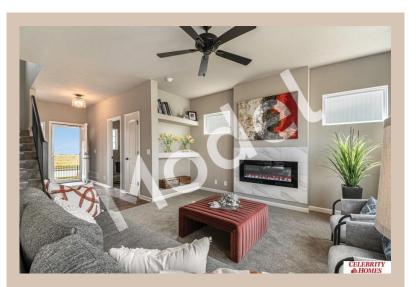

## **Details**

Price: 405900 Style: 2 Story Floorplan: Seville

Communities: Lakeview 168

Bedrooms: 4 Baths: 3

Sq Footage: 2486

Included: MODEL HOME - NOT FOR SALE Welcome to The Seville by Celebrity Homes. This popular two-story design offers a large Gathering Room shared with a spacious Eat-In Island Kitchen with double door pantry, and Dining Area. Enhanced by 9 foot ceilings on the main floor, the raised ceilings make the main floor seem even more spacious. Don't forget Celebrity Home's exclusive "Pocket Study"! Great for that private home office OR a study area. Upper-Level Laundry Room will surely impress! The Owner's Suite is appointed with a LARGE walk-in closet, <sup>3</sup>/<sub>4</sub> Privacy Bath Design w/ Dual Vanity. Features of this 4 Bedroom, 3 Bath Home Include: 3 Car Garage w/ Garage Door Openers, Refrigerator, Washer/Dryer Package, Quartz Countertops, Luxury Vinyl Panel Flooring (LVP) Package, Sprinkler System, Extended 2-10 Warranty Program, 3/4 Bath Rough-In, Professionally Installed Blinds, and that's just the start! (Pictures of Model Home) Final price may vary due to adding features at time of contract. School District : Bennington