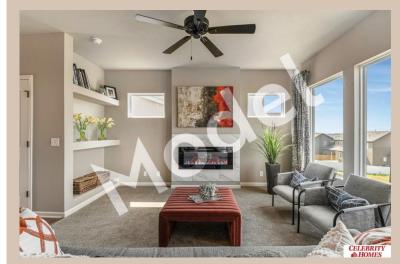

## **Details**

Price: 405900 Style: 2 Story Floorplan: Seville

Communities: Lakeview 168

Bedrooms: 4 Baths: 3

Sq Footage: 2486

Included: MODEL HOME - NOT FOR SALE Welcome to The Seville by Celebrity Homes. This popular two-story design offers a large Gathering Room shared with a spacious Eat-In Island Kitchen with double door pantry, and Dining Area. Enhanced by 9 foot ceilings on the main floor, the raised ceilings make the main floor seem even more spacious. Don't forget Celebrity Home's exclusive "Pocket Study"! Great for that private home office OR a study area. Upper-Level Laundry Room will surely impress! The Owner's Suite is appointed with a LARGE walk-in closet, <sup>3</sup>/<sub>4</sub> Privacy Bath Design w/ Dual Vanity. Features of this 4 Bedroom, 3 Bath Home Include: 3 Car Garage w/ Garage Door Openers, Refrigerator, Washer/Dryer Package, Quartz Countertops, Luxury Vinyl Panel Flooring (LVP) Package, Sprinkler System, Extended 2-10 Warranty Program, 3/4 Bath Rough-In, Professionally Installed Blinds, and that's just the start! (Pictures of Model Home) Final price may vary due to adding features at time of contract. School District : Bennington