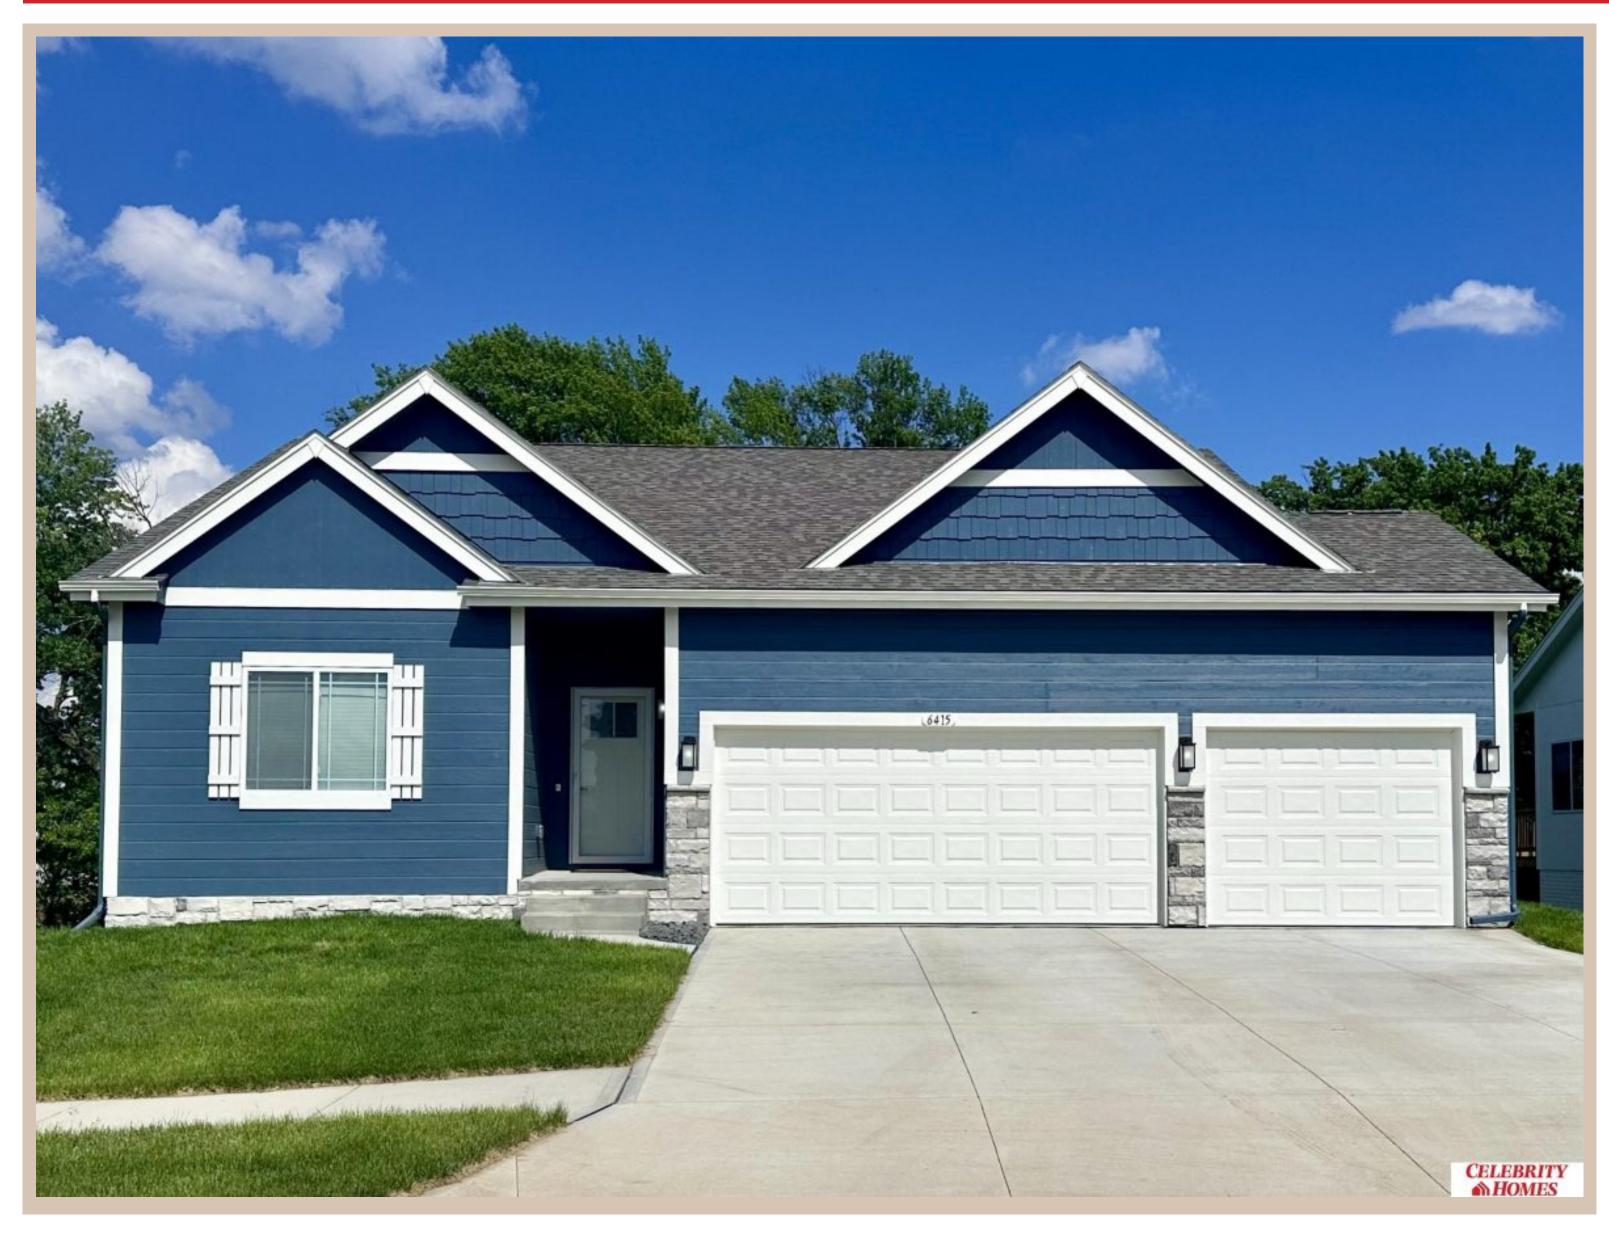

## Details

Price: 402900

Style: 1.0 Story/Ranch Floorplan: Concord Communities: Harrison 210

Bedrooms: 3 Baths: 2

Sq Footage: 1533

Included: Welcome to The Concord by Celebrity Homes. Split bedroom Ranch Design that offers 3 bedrooms on the main floor (2 on one side, 1 on the other)...privacy for the Owner's Suite. The Concord Design offers a surprisingly roomy main floor Gathering Room leading into an Eat-In Island Kitchen and Dining Area. Plenty of room in the lower level for a Rec Room, another Bedroom, and even another 3/4 Bath! Owner's Suite is appointed with a walk-in closet, <sup>3</sup>/<sub>4</sub> Privacy Bath Design with a Dual Vanity. Features of this 3 Bedroom, 2 Bath Home Include: 2 Car Garage with a Garage Door Opener, Refrigerator, Washer/Dryer Package, Quartz Countertops, Luxury Vinyl Panel Flooring (LVP) Package, Sprinkler System, Extended 2-10 Warranty Program, 3/4 Bath Rough-In, Professionally Installed Blinds, and that's just the start! (Pictures of Model Home) Price may reflect promotional discounts, if applicable