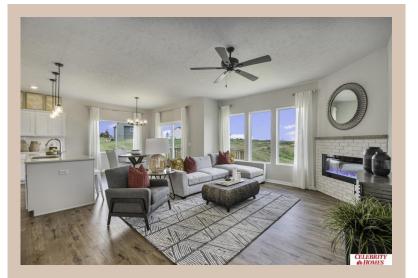

## Details

Price: 402900

Style: 1.0 Story/Ranch Floorplan: Concord Communities: Harrison 210

Bedrooms: 3 Baths: 2

Sq Footage: 1533

Included: Welcome to The Concord by Celebrity Homes. Split bedroom Ranch Design that offers 3 bedrooms on the main floor (2 on one side, 1 on the other)...privacy for the Owner's Suite. The Concord Design offers a surprisingly roomy main floor Gathering Room leading into an Eat-In Island Kitchen and Dining Area. Plenty of room in the lower level for a Rec Room, another Bedroom, and even another 3/4 Bath! Owner's Suite is appointed with a walk-in closet, <sup>3</sup>/<sub>4</sub> Privacy Bath Design with a Dual Vanity. Features of this 3 Bedroom, 2 Bath Home Include: 2 Car Garage with a Garage Door Opener, Refrigerator, Washer/Dryer Package, Quartz Countertops, Luxury Vinyl Panel Flooring (LVP) Package, Sprinkler System, Extended 2-10 Warranty Program, 3/4 Bath Rough-In, Professionally Installed Blinds, and that's just the start! (Pictures of Model Home) Price may reflect promotional discounts, if applicable