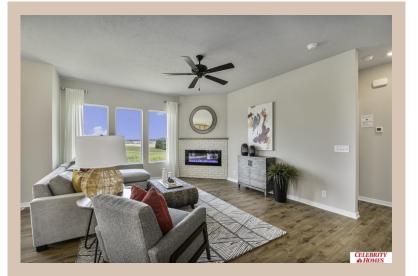

## Details

Price: 402900

Style: 1.0 Story/Ranch Floorplan: Concord Communities: Harrison 210

Bedrooms: 3 Baths: 2

Sq Footage: 1533

Included: Welcome to The Concord by Celebrity Homes. Split bedroom Ranch Design that offers 3 bedrooms on the main floor (2 on one side, 1 on the other)...privacy for the Owner's Suite. The Concord Design offers a surprisingly roomy main floor Gathering Room leading into an Eat-In Island Kitchen and Dining Area. Plenty of room in the lower level for a Rec Room, another Bedroom, and even another 3/4 Bath! Owner's Suite is appointed with a walk-in closet, <sup>3</sup>/<sub>4</sub> Privacy Bath Design with a Dual Vanity. Features of this 3 Bedroom, 2 Bath Home Include: 2 Car Garage with a Garage Door Opener, Refrigerator, Washer/Dryer Package, Quartz Countertops, Luxury Vinyl Panel Flooring (LVP) Package, Sprinkler System, Extended 2-10 Warranty Program, 3/4 Bath Rough-In, Professionally Installed Blinds, and that's just the start! (Pictures of Model Home) Price may reflect promotional discounts, if applicable