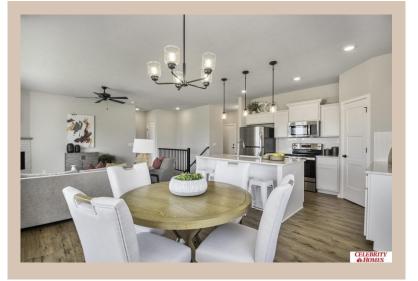

## Details

Price: 402900

Style: 1.0 Story/Ranch Floorplan: Concord Communities: Harrison 210

Bedrooms: 3 Baths: 2

Sq Footage: 1533

Included: Welcome to The Concord by Celebrity Homes. Split bedroom Ranch Design that offers 3 bedrooms on the main floor (2 on one side, 1 on the other)...privacy for the Owner's Suite. The Concord Design offers a surprisingly roomy main floor Gathering Room leading into an Eat-In Island Kitchen and Dining Area. Plenty of room in the lower level for a Rec Room, another Bedroom, and even another 3/4 Bath! Owner's Suite is appointed with a walk-in closet, <sup>3</sup>/<sub>4</sub> Privacy Bath Design with a Dual Vanity. Features of this 3 Bedroom, 2 Bath Home Include: 2 Car Garage with a Garage Door Opener, Refrigerator, Washer/Dryer Package, Quartz Countertops, Luxury Vinyl Panel Flooring (LVP) Package, Sprinkler System, Extended 2-10 Warranty Program, 3/4 Bath Rough-In, Professionally Installed Blinds, and that's just the start! (Pictures of Model Home) Price may reflect promotional discounts, if applicable