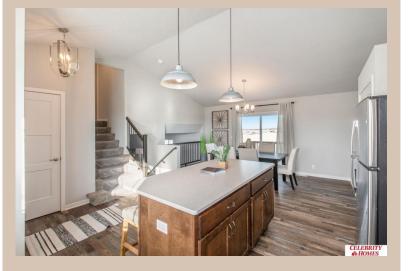

## **Details**

Price: 356900 Style: Multi-Level Floorplan: Del Ray

Communities: Harrison 210

Bedrooms: 3 Baths: 3

Sq Footage : 1849

Included: The Del Ray by Celebrity Homes. Volume ceilings welcome you to this truly Spacious Design. Once on the main floor, an Eat-In Island Kitchen with Dining Area is perfect for any growing family. A short step away will lead to a spacious Gathering Room that is sure to impress with its' Electric Linear Fireplace. Need even more space to entertain or just relax, what about finishing the lower level as an additional feature? Owner's Suite is appointed with a walk-in closet, 3/4 Bath with a Dual Vanity. Features of this 3 Bedroom, 2 Bath Home Include: 2 Car Garage with a Garage Door Opener, Refrigerator, Washer/Dryer Package, Quartz Countertops, Luxury Vinyl Panel Flooring (LVP) Package, Sprinkler System, Extended 2-10 Warranty Program, ½ Bath Rough-In, Professionally Installed Blinds, and that's just the start! (Pictures of Model Home) Price may reflect promotional discounts, if applicable