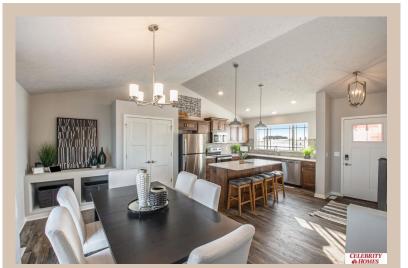

## **Details**

Price: 356900 Style: Multi-Level Floorplan: Del Ray

Communities: Harrison 210

Bedrooms: 3 Baths: 3

Sq Footage : 1849

Included: The Del Ray by Celebrity Homes. Volume ceilings welcome you to this truly Spacious Design. Once on the main floor, an Eat-In Island Kitchen with Dining Area is perfect for any growing family. A short step away will lead to a spacious Gathering Room that is sure to impress with its' Electric Linear Fireplace. Need even more space to entertain or just relax, what about finishing the lower level as an additional feature? Owner's Suite is appointed with a walk-in closet, 3/4 Bath with a Dual Vanity. Features of this 3 Bedroom, 2 Bath Home Include: 2 Car Garage with a Garage Door Opener, Refrigerator, Washer/Dryer Package, Quartz Countertops, Luxury Vinyl Panel Flooring (LVP) Package, Sprinkler System, Extended 2-10 Warranty Program, ½ Bath Rough-In, Professionally Installed Blinds, and that's just the start! (Pictures of Model Home) Price may reflect promotional discounts, if applicable