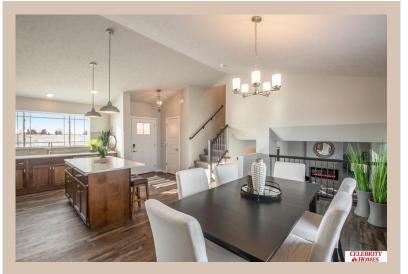

## **Details**

Price: 356900 Style: Multi-Level Floorplan: Del Ray

Communities: Harrison 210

Bedrooms: 3 Baths: 3

Sq Footage : 1849

Included: The Del Ray by Celebrity Homes. Volume ceilings welcome you to this truly Spacious Design. Once on the main floor, an Eat-In Island Kitchen with Dining Area is perfect for any growing family. A short step away will lead to a spacious Gathering Room that is sure to impress with its' Electric Linear Fireplace. Need even more space to entertain or just relax, what about finishing the lower level as an additional feature? Owner's Suite is appointed with a walk-in closet, 3/4 Bath with a Dual Vanity. Features of this 3 Bedroom, 2 Bath Home Include: 2 Car Garage with a Garage Door Opener, Refrigerator, Washer/Dryer Package, Quartz Countertops, Luxury Vinyl Panel Flooring (LVP) Package, Sprinkler System, Extended 2-10 Warranty Program, ½ Bath Rough-In, Professionally Installed Blinds, and that's just the start! (Pictures of Model Home) Price may reflect promotional discounts, if applicable