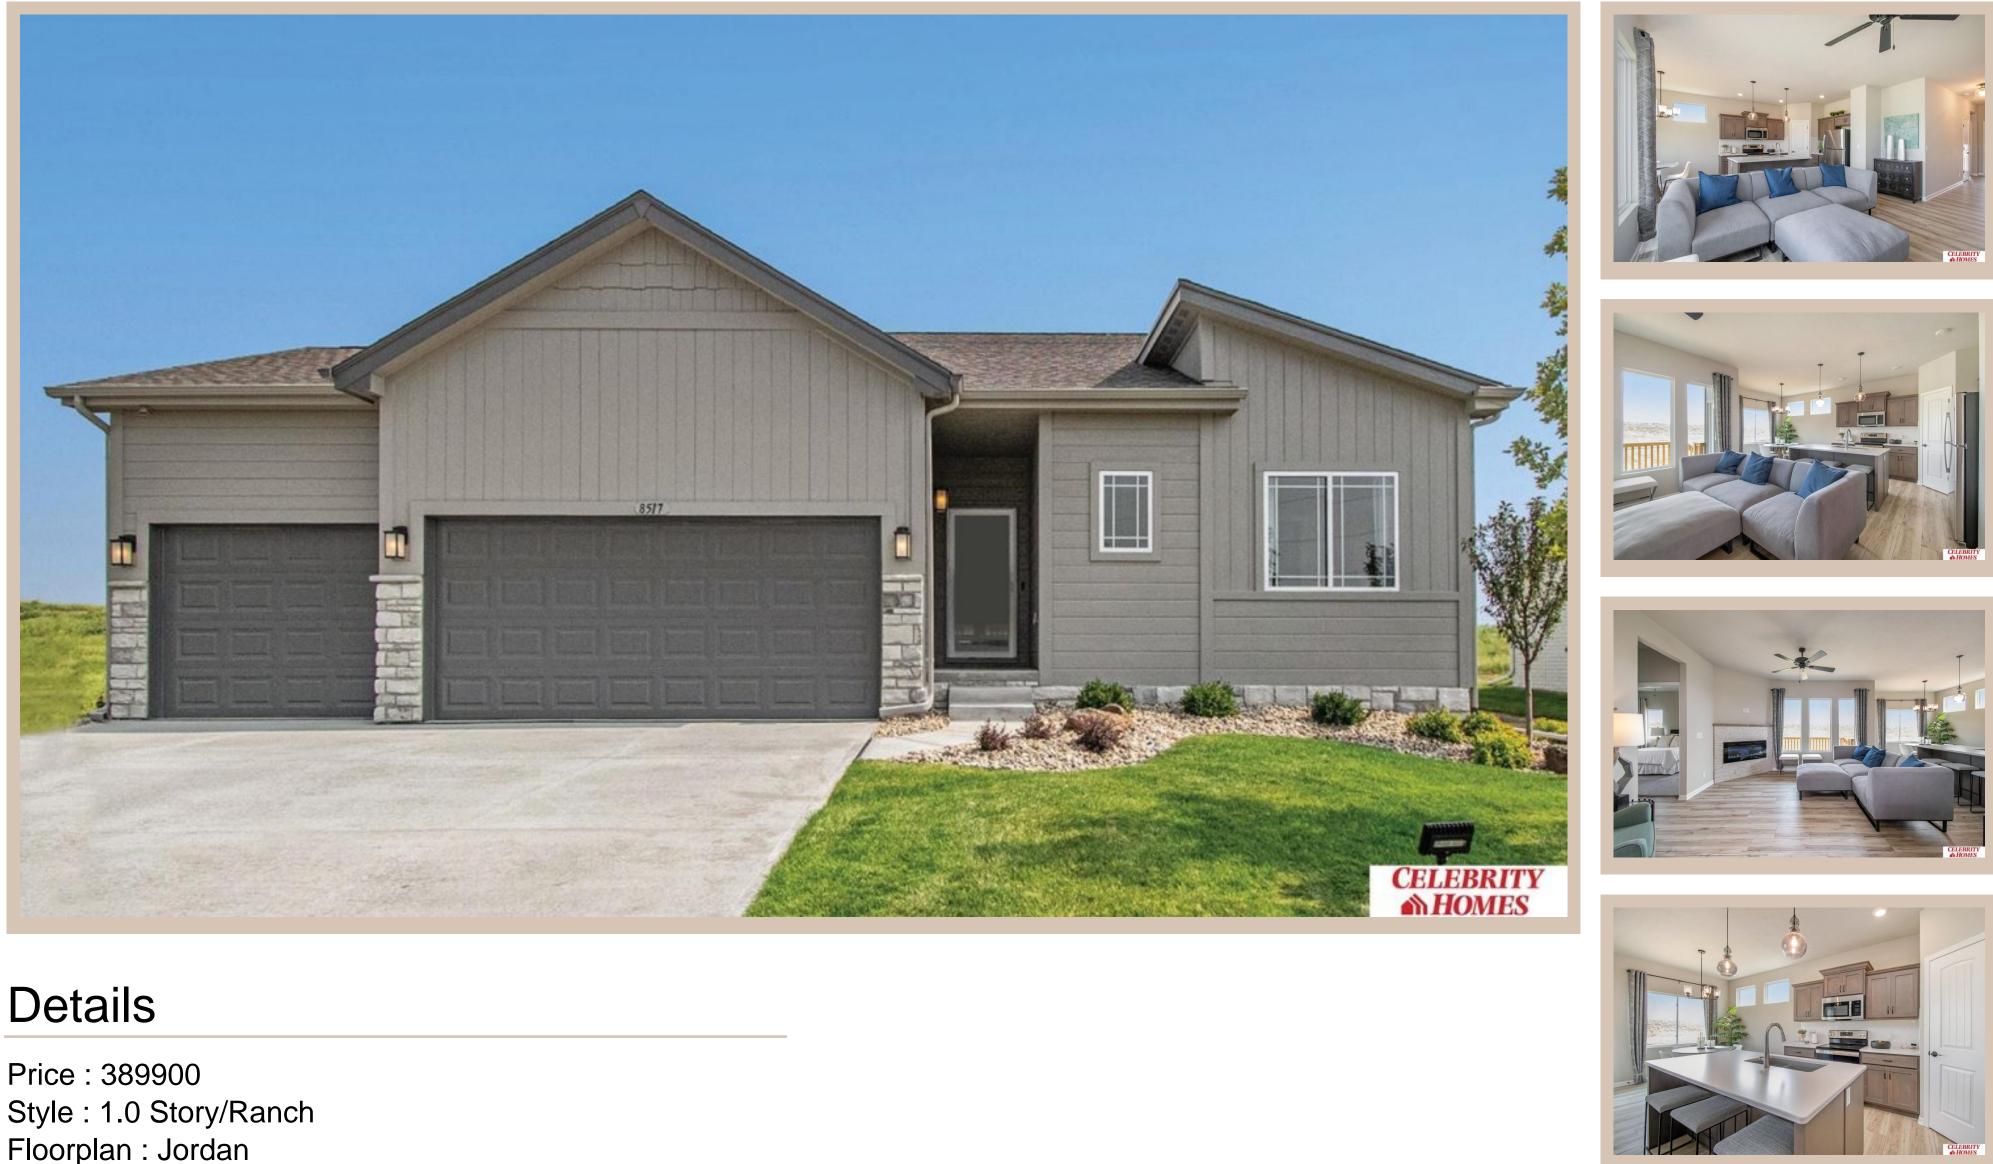

## 17757 Portal Street, Omaha, Ne 68136

Floorplan : Jordan **Communities : Giles Pointe** Bedrooms: 3 Baths: 2 Sq Footage : 1879 Included : Welcome to The Jordan by Celebrity Homes. This Ranch Design offers 3 bedrooms on the main floor (2 on one side, 1 on the other)...with privacy for the Owner's Suite! The JORDAN Design has a spacious main floor Gathering Room leading into an Eat-In Island Kitchen and Dining Area. And with Raised Ceilings towering over 9', the main floor seems even more spacious. Need even more space, YOU GOT IT with a Finished Rec Room in the Basement. Owner's Suite is appointed with a walk-in closet, <sup>3</sup>/<sub>4</sub> Privacy Bath Design with a Dual Vanity. Features of this 3 Bedroom, 2 Bath Home Include: 2 Car Garage with a Garage Door Opener, Refrigerator, Washer/Dryer Package, Quartz Countertops, Luxury Vinyl Panel Flooring (LVP) Package, Sprinkler System, Extended 2-10 Warranty Program, 3/4 Bath Rough-In, Professionally Installed Blinds, and that's just the start! (Pictures of Model Home) Price may reflect promotional