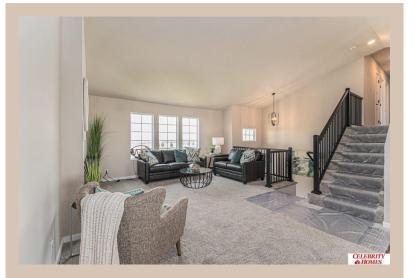

## **Details**

Price: 367900 Style: Multi-Level Floorplan: Austin

Communities: Lakeview 168

Bedrooms: 3 Baths: 2

Sq Footage : 1870

Included: Welcome to The Austin by Celebrity Homes. A Grand Foyer welcomes you to this truly Open and Spacious Design. Once on the main floor, the Gathering Room is sure to impress with its' high ceilings and Electric Linear Fireplace. An Eat-In Island Kitchen with Dining Area is perfect for any size growing family. Need to entertain or just relax, the finished lower level is just PERFECT! And the additional daylight windows are the magic touch. A "Hidden Gem" of the Austin is its' upper level Laundry Room, close to bedrooms! Owner's Suite is appointed with a walk-in closet, 3/4 Bath with a Dual Vanity. Features of this 3 Bedroom, 2 Bath Home Include: Oversized 2 Car Garage with a Garage Door Opener, Refrigerator, Washer/Dryer Package, Quartz Countertops, Luxury Vinyl Panel Flooring (LVP) Package, Sprinkler System, Extended 2-10 Warranty Program, ½ Bath Rough-In, Professionally Installed Blinds, and that's just the start!(Pictures of Model Home) Price may reflect promotional discounts