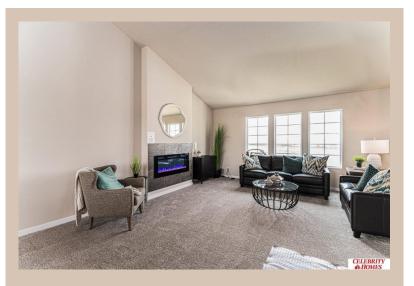

## **Details**

Price: 367900 Style: Multi-Level Floorplan: Austin

Communities: Lakeview 168

Bedrooms: 3 Baths: 2

Sq Footage : 1870

Included: Welcome to The Austin by Celebrity Homes. A Grand Foyer welcomes you to this truly Open and Spacious Design. Once on the main floor, the Gathering Room is sure to impress with its' high ceilings and Electric Linear Fireplace. An Eat-In Island Kitchen with Dining Area is perfect for any size growing family. Need to entertain or just relax, the finished lower level is just PERFECT! And the additional daylight windows are the magic touch. A "Hidden Gem" of the Austin is its' upper level Laundry Room, close to bedrooms! Owner's Suite is appointed with a walk-in closet, 3/4 Bath with a Dual Vanity. Features of this 3 Bedroom, 2 Bath Home Include: Oversized 2 Car Garage with a Garage Door Opener, Refrigerator, Washer/Dryer Package, Quartz Countertops, Luxury Vinyl Panel Flooring (LVP) Package, Sprinkler System, Extended 2-10 Warranty Program, ½ Bath Rough-In, Professionally Installed Blinds, and that's just the start!(Pictures of Model Home) Price may reflect promotional discounts