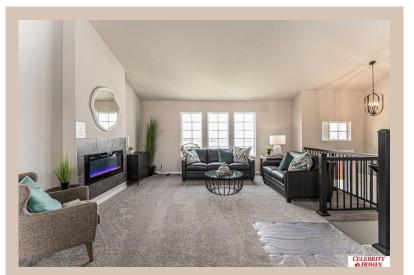

## **Details**

Price: 367900 Style: Multi-Level Floorplan: Austin

Communities: Lakeview 168

Bedrooms: 3 Baths: 2

Sq Footage : 1870

Included: Welcome to The Austin by Celebrity Homes. A Grand Foyer welcomes you to this truly Open and Spacious Design. Once on the main floor, the Gathering Room is sure to impress with its' high ceilings and Electric Linear Fireplace. An Eat-In Island Kitchen with Dining Area is perfect for any size growing family. Need to entertain or just relax, the finished lower level is just PERFECT! And the additional daylight windows are the magic touch. A "Hidden Gem" of the Austin is its' upper level Laundry Room, close to bedrooms! Owner's Suite is appointed with a walk-in closet, 3/4 Bath with a Dual Vanity. Features of this 3 Bedroom, 2 Bath Home Include: Oversized 2 Car Garage with a Garage Door Opener, Refrigerator, Washer/Dryer Package, Quartz Countertops, Luxury Vinyl Panel Flooring (LVP) Package, Sprinkler System, Extended 2-10 Warranty Program, ½ Bath Rough-In, Professionally Installed Blinds, and that's just the start!(Pictures of Model Home) Price may reflect promotional discounts