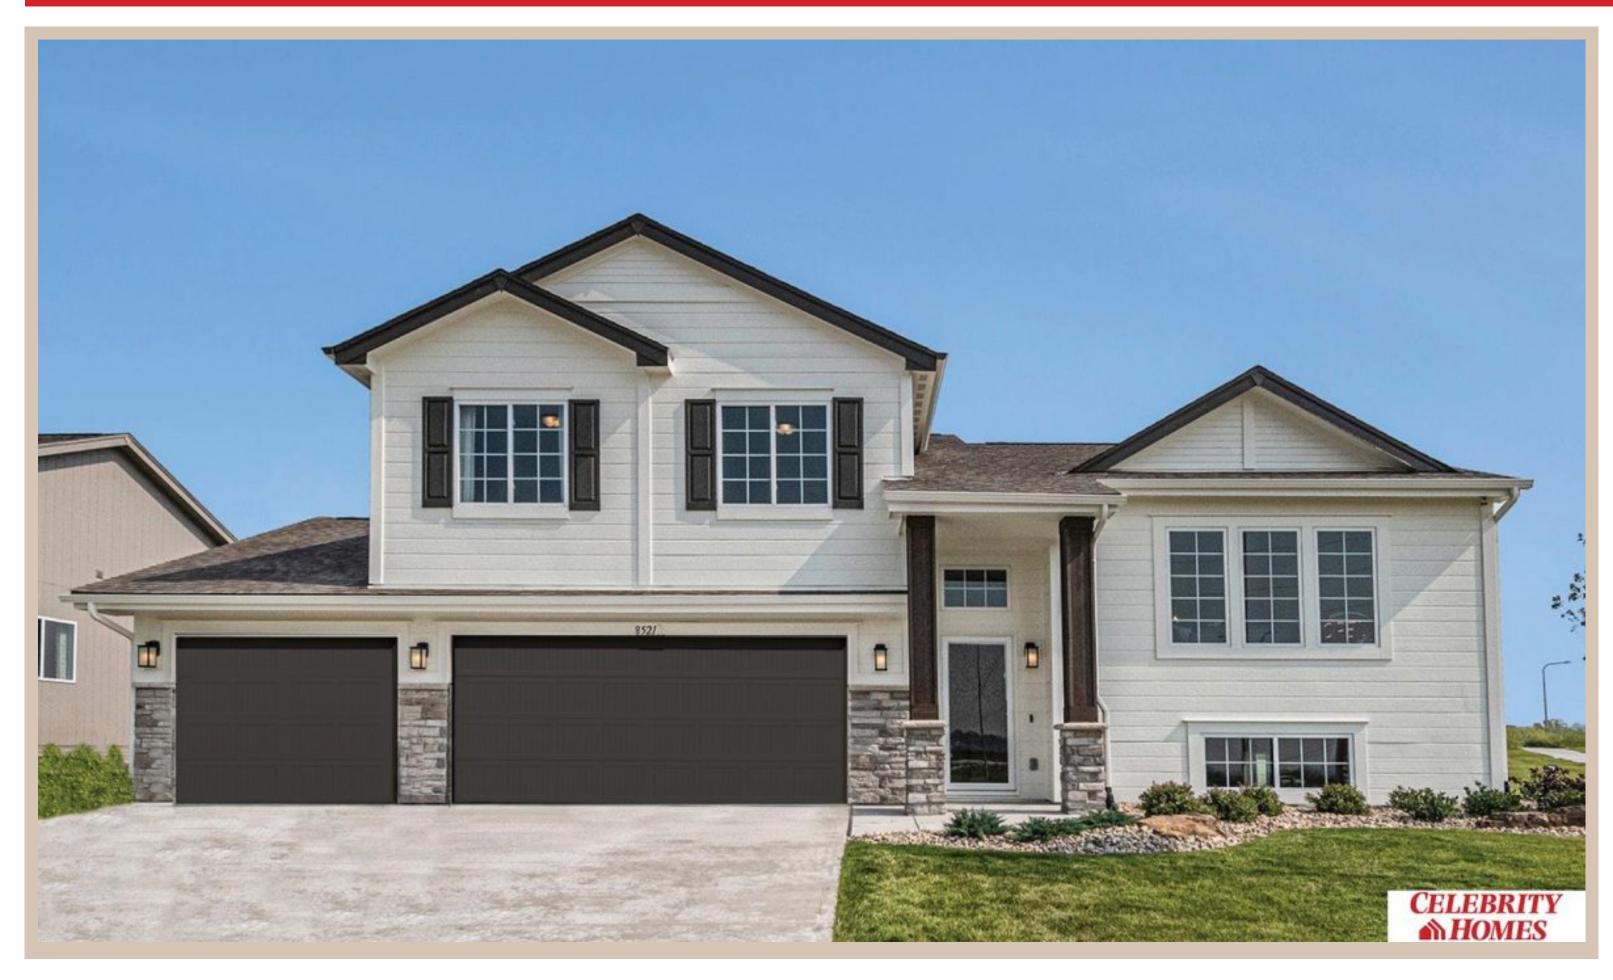

## **Details**

Price: 367900 Style: Multi-Level Floorplan: Austin

Communities: Lakeview 168

Bedrooms: 3 Baths: 2

Sq Footage : 1870

Included: Welcome to The Austin by Celebrity Homes. A Grand Foyer welcomes you to this truly Open and Spacious Design. Once on the main floor, the Gathering Room is sure to impress with its' high ceilings and Electric Linear Fireplace. An Eat-In Island Kitchen with Dining Area is perfect for any size growing family. Need to entertain or just relax, the finished lower level is just PERFECT! And the additional daylight windows are the magic touch. A "Hidden Gem" of the Austin is its' upper level Laundry Room, close to bedrooms! Owner's Suite is appointed with a walk-in closet, 3/4 Bath with a Dual Vanity. Features of this 3 Bedroom, 2 Bath Home Include: Oversized 2 Car Garage with a Garage Door Opener, Refrigerator, Washer/Dryer Package, Quartz Countertops, Luxury Vinyl Panel Flooring (LVP) Package, Sprinkler System, Extended 2-10 Warranty Program, ½ Bath Rough-In, Professionally Installed Blinds, and that's just the start!(Pictures of Model Home) Price may reflect promotional discounts