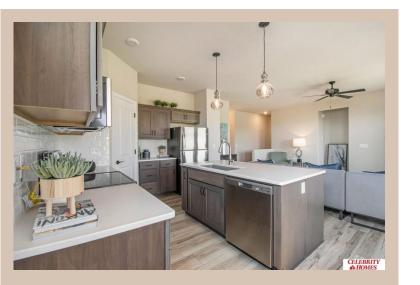

## **Details**

Price: 362400

Style: 1.0 Story/Ranch Floorplan: Jordan Communities: Deer Crest

Bedrooms: 3 Baths: 2

Sq Footage: 1879

Included: Welcome to The Jordan by Celebrity Homes. INTRODUCING our new exclusive "Welcoming Patio"! The perfect place to gather with family and neighbors, and it is more spacious than a front porch! This Ranch Design offers 3 bedrooms on the main floor (2 on one side, 1 on the other) With privacy for the Owner's Suite! The JORDAN Design has a spacious main floor Gathering Room leading into an Eat-In Island Kitchen and Dining Area. And with Raised Ceilings towering over 9', the main floor seems even more spacious. Need even more space, YOU GOT IT with a Finished Rec Room in the Basement. Owner's Suite is appointed with a walk-in closet, 3/4 Privacy Bath Design with a Dual Vanity. Features of this 3 Bedroom, 2 Bath Home Includes: 2 Car Garage with a Garage Door Opener, Refrigerator, Washer/Dryer Package, Quartz Countertops, Luxury Vinyl Panel Flooring (LVP) Package, Sprinkler System, Extended 2-10 Warranty Program, 3/4 Bath Rough-In, Professionally Installed Blinds, and that's just the start! Estimate Completion: 30 Days