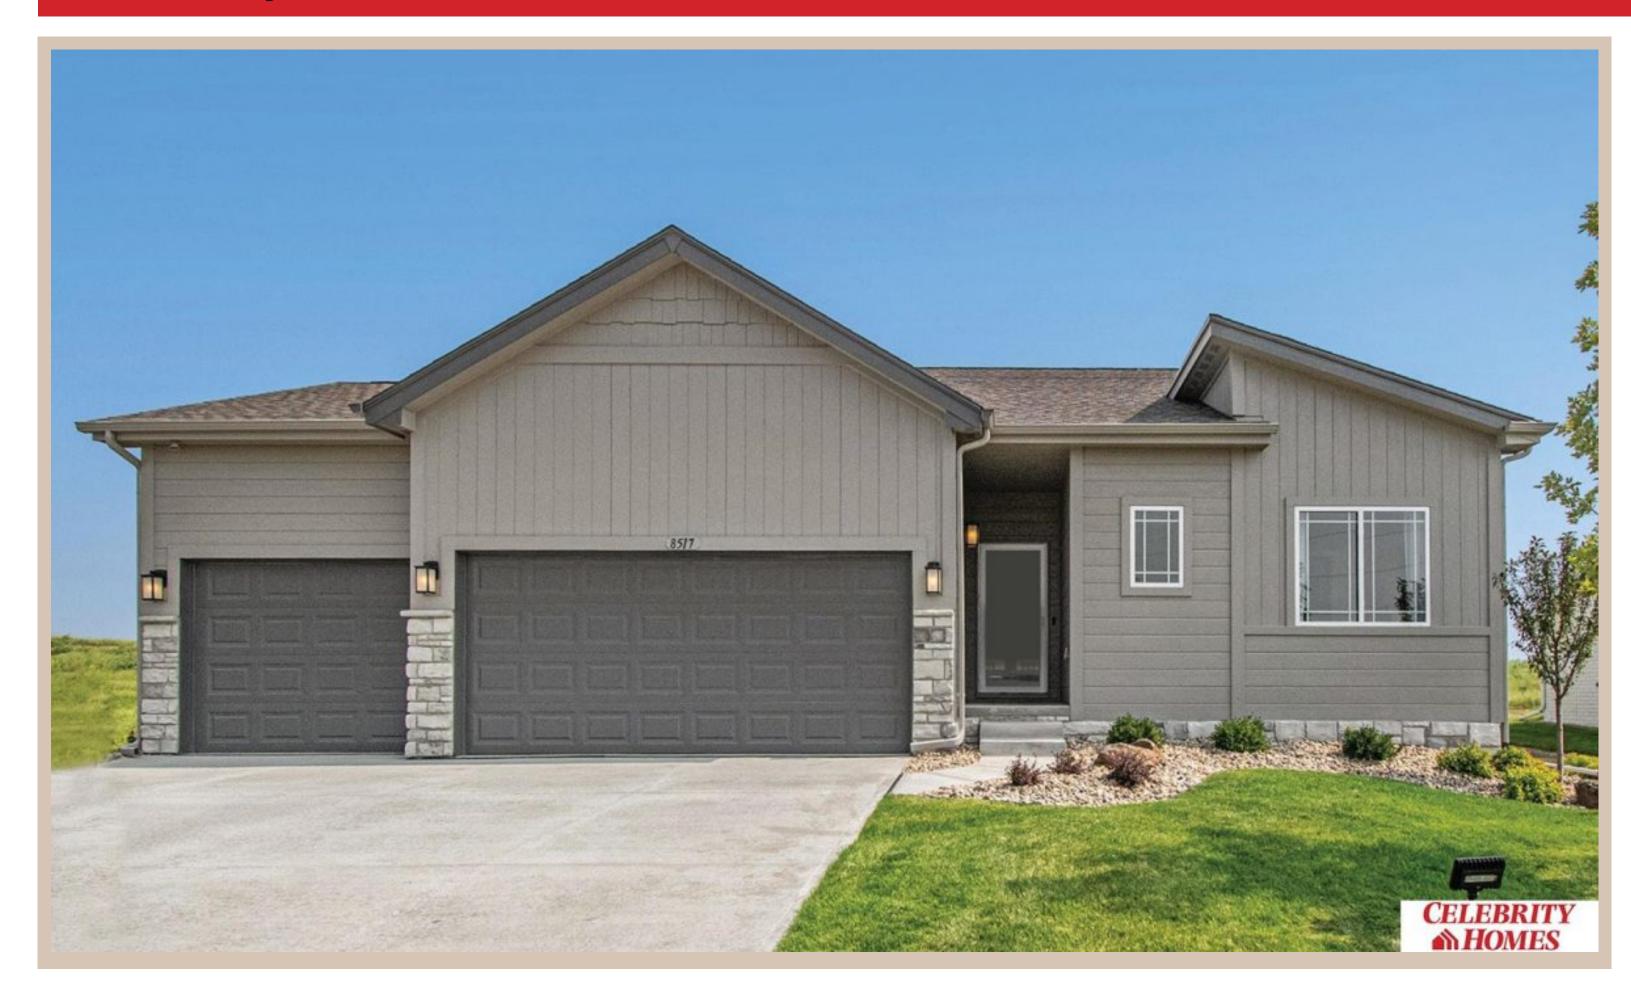

## **Details**

Price: 362400

Style: 1.0 Story/Ranch Floorplan: Jordan Communities: Deer Crest

Bedrooms: 3 Baths: 2

Sq Footage: 1879

Included: Welcome to The Jordan by Celebrity Homes. INTRODUCING our new exclusive "Welcoming Patio"! The perfect place to gather with family and neighbors, and it is more spacious than a front porch! This Ranch Design offers 3 bedrooms on the main floor (2 on one side, 1 on the other) With privacy for the Owner's Suite! The JORDAN Design has a spacious main floor Gathering Room leading into an Eat-In Island Kitchen and Dining Area. And with Raised Ceilings towering over 9', the main floor seems even more spacious. Need even more space, YOU GOT IT with a Finished Rec Room in the Basement. Owner's Suite is appointed with a walk-in closet, 3/4 Privacy Bath Design with a Dual Vanity. Features of this 3 Bedroom, 2 Bath Home Includes: 2 Car Garage with a Garage Door Opener, Refrigerator, Washer/Dryer Package, Quartz Countertops, Luxury Vinyl Panel Flooring (LVP) Package, Sprinkler System, Extended 2-10 Warranty Program, 3/4 Bath Rough-In, Professionally Installed Blinds, and that's just the start! Estimate Completion: 30 Days