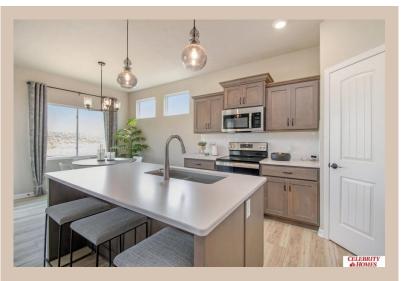

## **Details**

Price: 362400

Style: 1.0 Story/Ranch Floorplan: Jordan Communities: Deer Crest

Bedrooms: 3 Baths: 2

Sq Footage: 1879

Included: Welcome to The Jordan by Celebrity Homes. INTRODUCING our new exclusive "Welcoming Patio"! The perfect place to gather with family and neighbors, and it is more spacious than a front porch! This Ranch Design offers 3 bedrooms on the main floor (2 on one side, 1 on the other) With privacy for the Owner's Suite! The JORDAN Design has a spacious main floor Gathering Room leading into an Eat-In Island Kitchen and Dining Area. And with Raised Ceilings towering over 9', the main floor seems even more spacious. Need even more space, YOU GOT IT with a Finished Rec Room in the Basement. Owner's Suite is appointed with a walk-in closet, 3/4 Privacy Bath Design with a Dual Vanity. Features of this 3 Bedroom, 2 Bath Home Includes: 2 Car Garage with a Garage Door Opener, Refrigerator, Washer/Dryer Package, Quartz Countertops, Luxury Vinyl Panel Flooring (LVP) Package, Sprinkler System, Extended 2-10 Warranty Program, 3/4 Bath Rough-In, Professionally Installed Blinds, and that's just the start! Estimate Completion: 30 Days