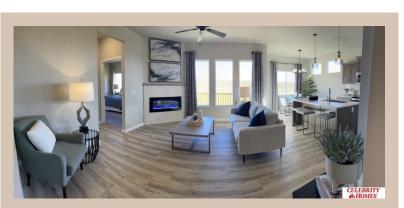

## **Details**

Price: 362400

Style: 1.0 Story/Ranch Floorplan: Jordan Communities: Deer Crest

Bedrooms: 3 Baths: 2

Sq Footage: 1879

Included: Welcome to The Jordan by Celebrity Homes. INTRODUCING our new exclusive "Welcoming Patio"! The perfect place to gather with family and neighbors, and it is more spacious than a front porch! This Ranch Design offers 3 bedrooms on the main floor (2 on one side, 1 on the other) With privacy for the Owner's Suite! The JORDAN Design has a spacious main floor Gathering Room leading into an Eat-In Island Kitchen and Dining Area. And with Raised Ceilings towering over 9', the main floor seems even more spacious. Need even more space, YOU GOT IT with a Finished Rec Room in the Basement. Owner's Suite is appointed with a walk-in closet, 3/4 Privacy Bath Design with a Dual Vanity. Features of this 3 Bedroom, 2 Bath Home Includes: 2 Car Garage with a Garage Door Opener, Refrigerator, Washer/Dryer Package, Quartz Countertops, Luxury Vinyl Panel Flooring (LVP) Package, Sprinkler System, Extended 2-10 Warranty Program, 3/4 Bath Rough-In, Professionally Installed Blinds, and that's just the start! Estimate Completion: 30 Days