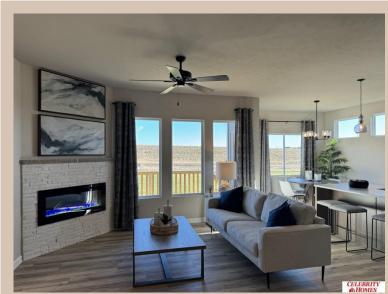

## **Details**

Price: 362400

Style: 1.0 Story/Ranch Floorplan: Jordan Communities: Deer Crest

Bedrooms: 3 Baths: 2

Sq Footage: 1879

Included: Welcome to The Jordan by Celebrity Homes. INTRODUCING our new exclusive "Welcoming Patio"! The perfect place to gather with family and neighbors, and it is more spacious than a front porch! This Ranch Design offers 3 bedrooms on the main floor (2 on one side, 1 on the other) With privacy for the Owner's Suite! The JORDAN Design has a spacious main floor Gathering Room leading into an Eat-In Island Kitchen and Dining Area. And with Raised Ceilings towering over 9', the main floor seems even more spacious. Need even more space, YOU GOT IT with a Finished Rec Room in the Basement. Owner's Suite is appointed with a walk-in closet, 3/4 Privacy Bath Design with a Dual Vanity. Features of this 3 Bedroom, 2 Bath Home Includes: 2 Car Garage with a Garage Door Opener, Refrigerator, Washer/Dryer Package, Quartz Countertops, Luxury Vinyl Panel Flooring (LVP) Package, Sprinkler System, Extended 2-10 Warranty Program, 3/4 Bath Rough-In, Professionally Installed Blinds, and that's just the start! Estimate Completion: 30 Days