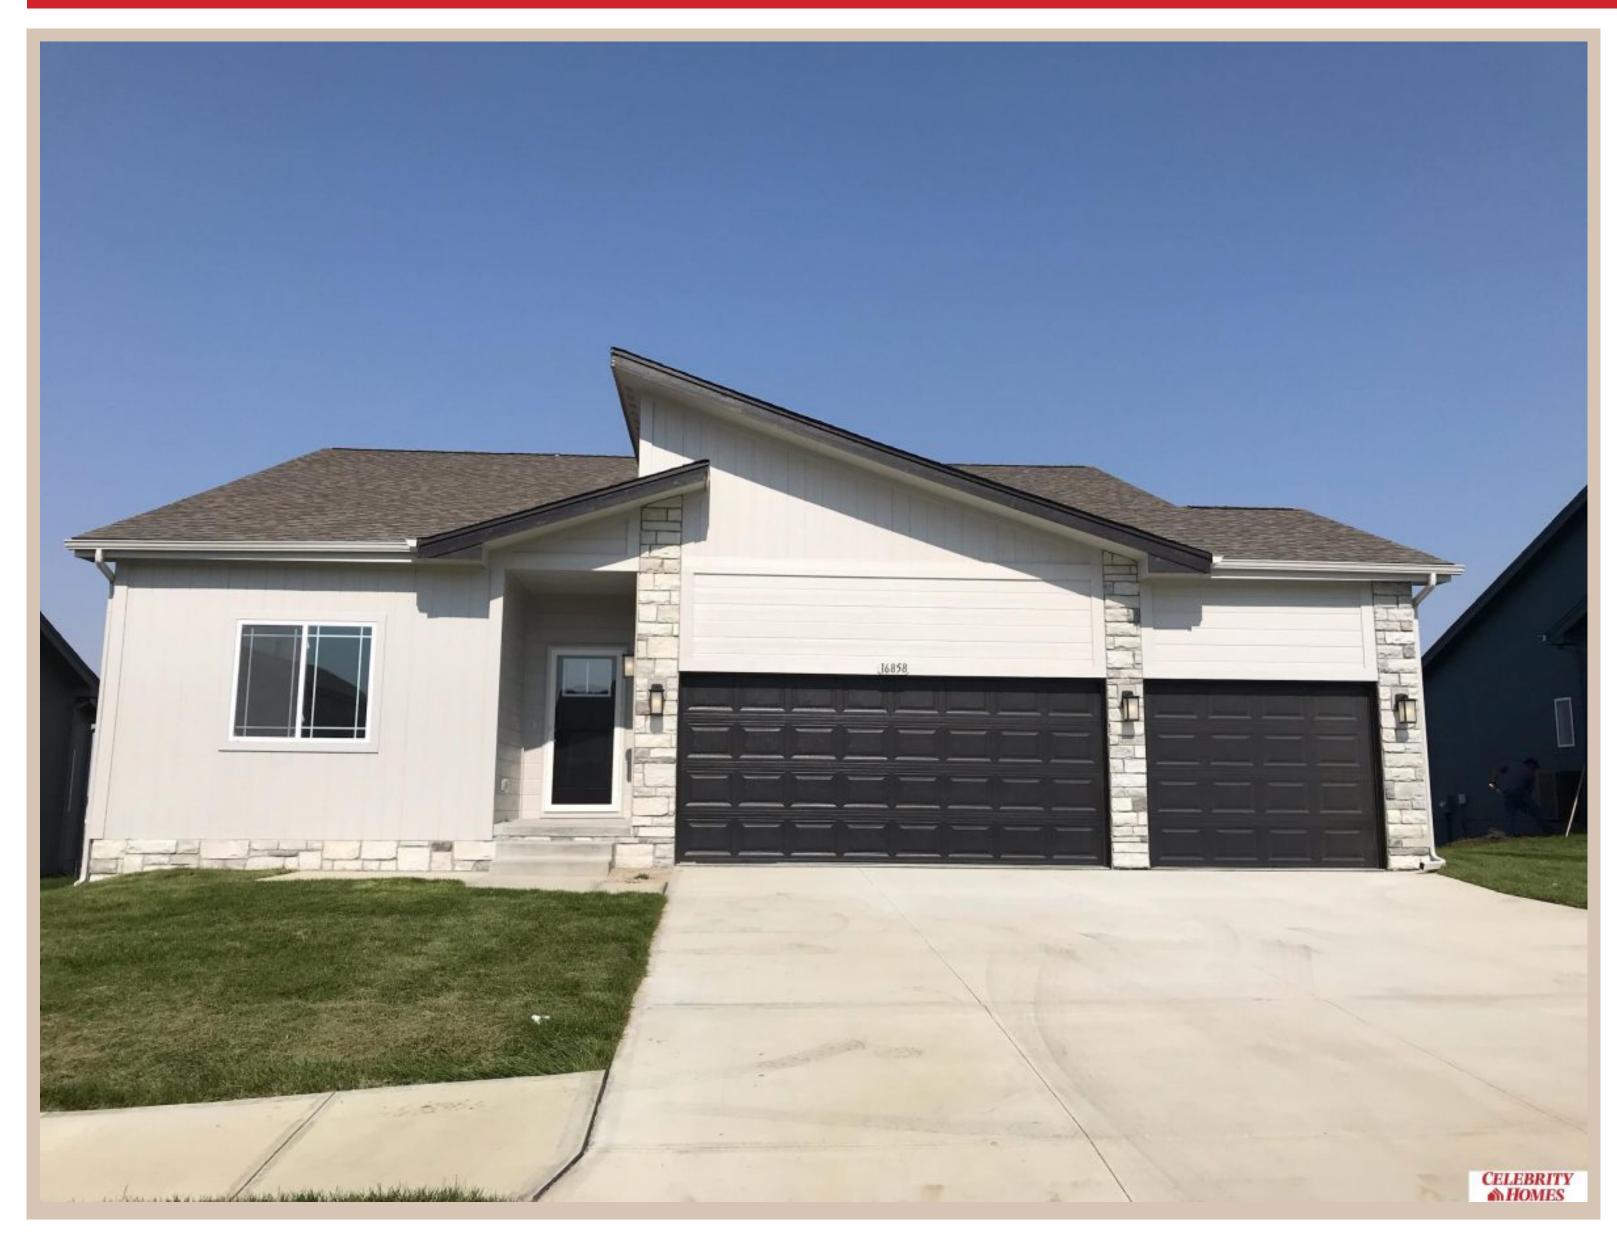

## Details

Price: 375900

Style: 1.0 Story/Ranch Floorplan: Concord Communities: Deer Crest

Bedrooms: 3 Baths: 2

Sq Footage: 1533

Included: Welcome to The Concord by Celebrity Homes. Split bedroom Ranch Design that offers 3 bedrooms on the main floor (2 on one side, 1 on the other)...privacy for the Owner's Suite. The Concord Design offers a surprisingly roomy main floor Gathering Room leading into an Eat-In Island Kitchen and Dining Area. Plenty of room in the lower level for a Rec Room, another Bedroom, and even another 3/4 Bath! Owner's Suite is appointed with a walk-in closet, <sup>3</sup>/<sub>4</sub> Privacy Bath Design with a Dual Vanity. Features of this 3 Bedroom, 2 Bath Home Include: 2 Car Garage with a Garage Door Opener, Refrigerator, Washer/Dryer Package, Quartz Countertops, Luxury Vinyl Panel Flooring (LVP) Package, Sprinkler System, Extended 2-10 Warranty Program, 3/4 Bath Rough-In, Professionally Installed Blinds, and that's just the start! (Pictures of Model Home) Price may reflect promotional discounts, if applicable.