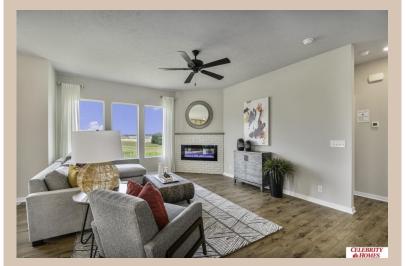

## Details

Price: 375900

Style: 1.0 Story/Ranch Floorplan: Concord Communities: Deer Crest

Bedrooms: 3 Baths: 2

Sq Footage: 1533

Included: Welcome to The Concord by Celebrity Homes. Split bedroom Ranch Design that offers 3 bedrooms on the main floor (2 on one side, 1 on the other)...privacy for the Owner's Suite. The Concord Design offers a surprisingly roomy main floor Gathering Room leading into an Eat-In Island Kitchen and Dining Area. Plenty of room in the lower level for a Rec Room, another Bedroom, and even another 3/4 Bath! Owner's Suite is appointed with a walk-in closet, <sup>3</sup>/<sub>4</sub> Privacy Bath Design with a Dual Vanity. Features of this 3 Bedroom, 2 Bath Home Include: 2 Car Garage with a Garage Door Opener, Refrigerator, Washer/Dryer Package, Quartz Countertops, Luxury Vinyl Panel Flooring (LVP) Package, Sprinkler System, Extended 2-10 Warranty Program, 3/4 Bath Rough-In, Professionally Installed Blinds, and that's just the start! (Pictures of Model Home) Price may reflect promotional discounts, if applicable.