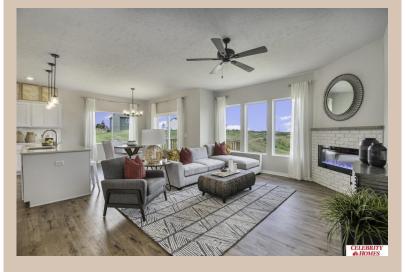

## Details

Price: 375900

Style: 1.0 Story/Ranch Floorplan: Concord Communities: Deer Crest

Bedrooms: 3 Baths: 2

Sq Footage: 1533

Included: Welcome to The Concord by Celebrity Homes. Split bedroom Ranch Design that offers 3 bedrooms on the main floor (2 on one side, 1 on the other)...privacy for the Owner's Suite. The Concord Design offers a surprisingly roomy main floor Gathering Room leading into an Eat-In Island Kitchen and Dining Area. Plenty of room in the lower level for a Rec Room, another Bedroom, and even another 3/4 Bath! Owner's Suite is appointed with a walk-in closet, <sup>3</sup>/<sub>4</sub> Privacy Bath Design with a Dual Vanity. Features of this 3 Bedroom, 2 Bath Home Include: 2 Car Garage with a Garage Door Opener, Refrigerator, Washer/Dryer Package, Quartz Countertops, Luxury Vinyl Panel Flooring (LVP) Package, Sprinkler System, Extended 2-10 Warranty Program, 3/4 Bath Rough-In, Professionally Installed Blinds, and that's just the start! (Pictures of Model Home) Price may reflect promotional discounts, if applicable.