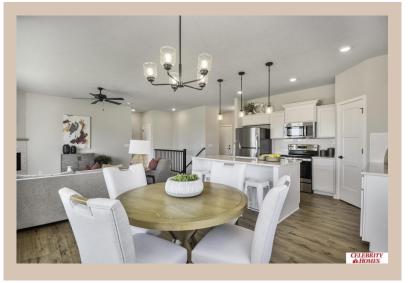

## Details

Price: 375900

Style: 1.0 Story/Ranch Floorplan: Concord Communities: Deer Crest

Bedrooms: 3 Baths: 2

Sq Footage: 1533

Included: Welcome to The Concord by Celebrity Homes. Split bedroom Ranch Design that offers 3 bedrooms on the main floor (2 on one side, 1 on the other)...privacy for the Owner's Suite. The Concord Design offers a surprisingly roomy main floor Gathering Room leading into an Eat-In Island Kitchen and Dining Area. Plenty of room in the lower level for a Rec Room, another Bedroom, and even another 3/4 Bath! Owner's Suite is appointed with a walk-in closet, <sup>3</sup>/<sub>4</sub> Privacy Bath Design with a Dual Vanity. Features of this 3 Bedroom, 2 Bath Home Include: 2 Car Garage with a Garage Door Opener, Refrigerator, Washer/Dryer Package, Quartz Countertops, Luxury Vinyl Panel Flooring (LVP) Package, Sprinkler System, Extended 2-10 Warranty Program, 3/4 Bath Rough-In, Professionally Installed Blinds, and that's just the start! (Pictures of Model Home) Price may reflect promotional discounts, if applicable.