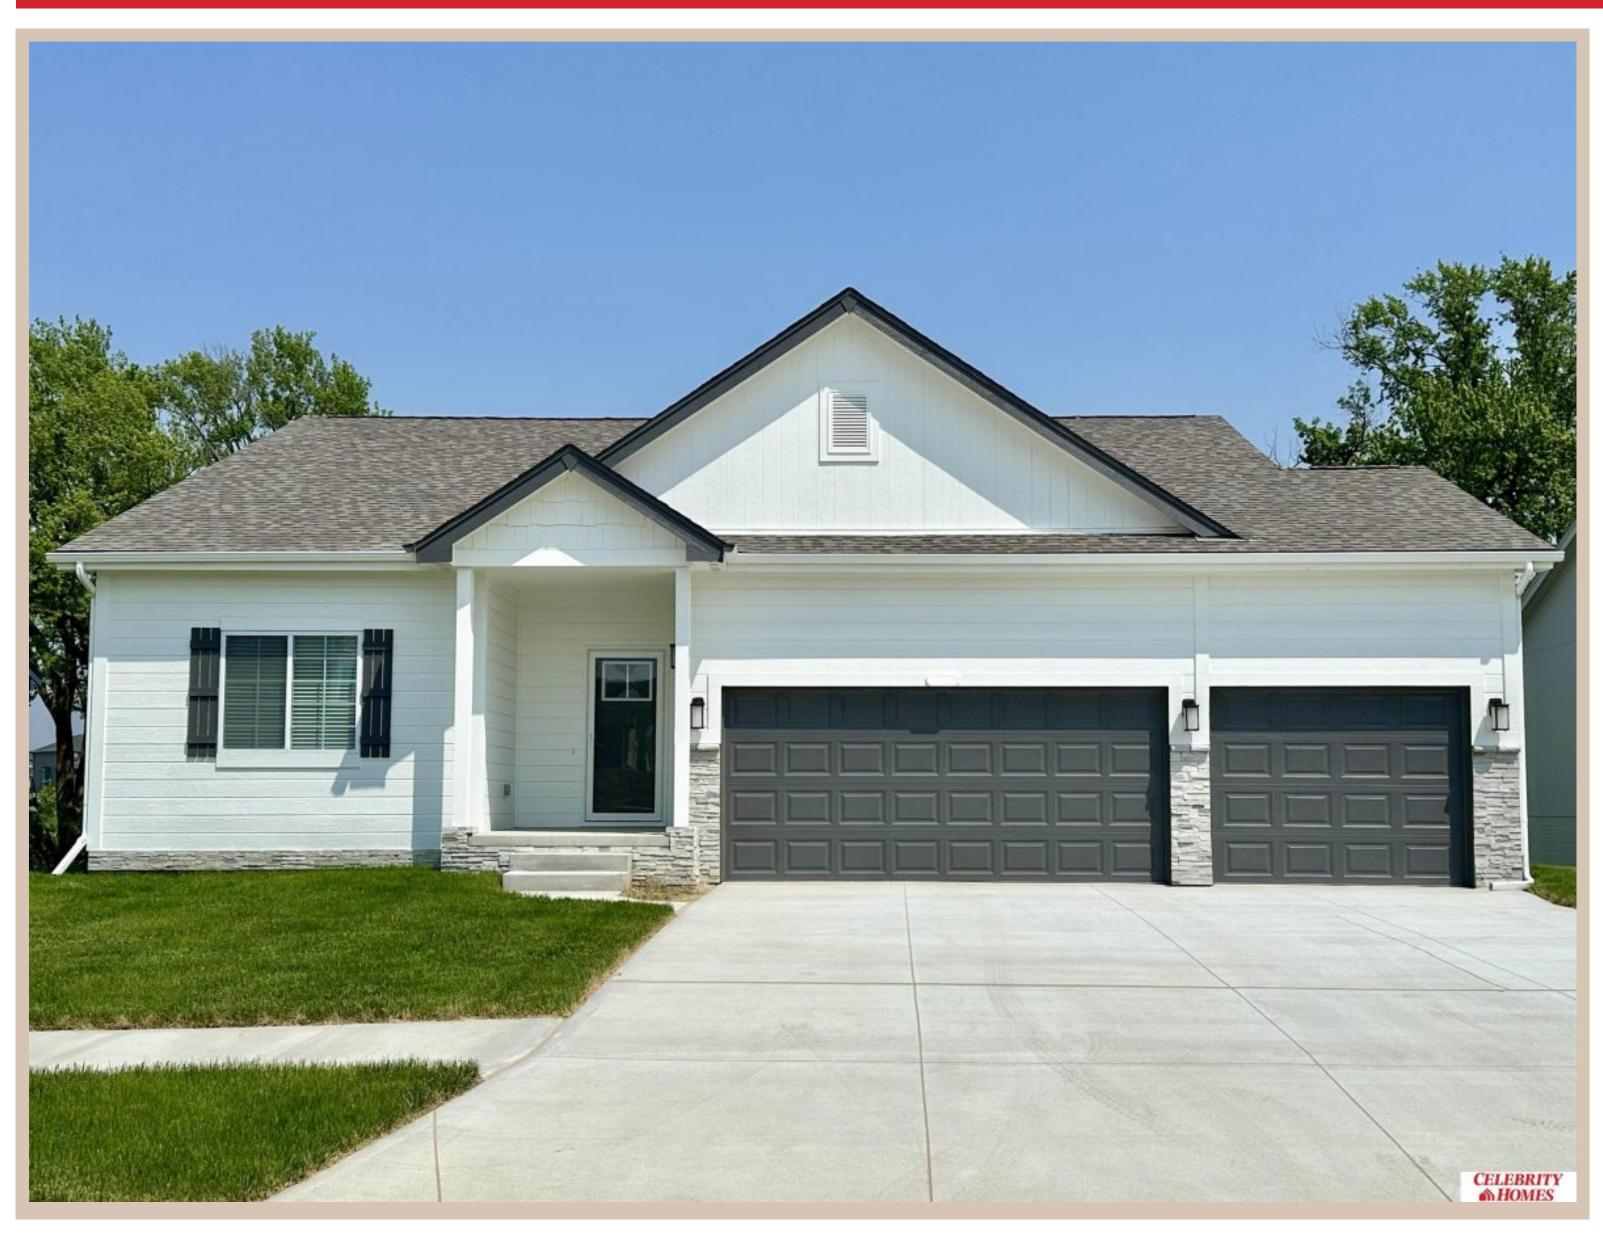

## 11268 Whiting Street, Omaha, Ne 68142

## **Details**

Price: 374400

Style: 1.0 Story/Ranch Floorplan: Concord Communities: Deer Crest

Bedrooms: 3 Baths: 2

Sq Footage: 1533
Included: Welcome to The Concord by Celebrity Homes.

Split bedroom Ranch Design that offers 3 bedrooms on the main floor (2 on one side, 1 on the other)...privacy for the Owner's Suite. The Concord Design offers a surprisingly roomy main floor Gathering Room leading into an Eat-In Island Kitchen and Dining Area. Plenty of room in the lower level for a Rec Room, another Bedroom, and even another ¾ Bath! Owner's Suite is appointed with a walk-in closet, ¾ Privacy Bath Design with a Dual Vanity. Features of this 3 Bedroom, 2 Bath Home Include: 2 Car Garage with a Garage Door Opener, Refrigerator, Washer/Dryer Package, Quartz Countertops, Luxury Vinyl Panel Flooring (LVP) Package, Sprinkler System, Extended 2-10 Warranty Program, 3/4 Bath Rough-In, Professionally Installed Blinds, and that's just the start! (Pictures of Model Home) Price may reflect promotional