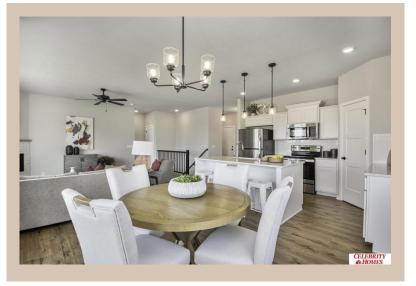

## **Details**

Price: 374400

Style: 1.0 Story/Ranch Floorplan: Concord Communities: Deer Crest

Bedrooms: 3 Baths: 2

Sq Footage: 1533
Included: Welcome to The Concord by Celebrity Homes.

Split bedroom Ranch Design that offers 3 bedrooms on the main floor (2 on one side, 1 on the other)...privacy for the Owner's Suite. The Concord Design offers a surprisingly roomy main floor Gathering Room leading into an Eat-In Island Kitchen and Dining Area. Plenty of room in the lower level for a Rec Room, another Bedroom, and even another ¾ Bath! Owner's Suite is appointed with a walk-in closet, ¾ Privacy Bath Design with a Dual Vanity. Features of this 3 Bedroom, 2 Bath Home Include: 2 Car Garage with a Garage Door Opener, Refrigerator, Washer/Dryer Package, Quartz Countertops, Luxury Vinyl Panel Flooring (LVP) Package, Sprinkler System, Extended 2-10 Warranty Program, 3/4 Bath Rough-In, Professionally Installed Blinds, and that's just the start! (Pictures of Model Home) Price may reflect promotional