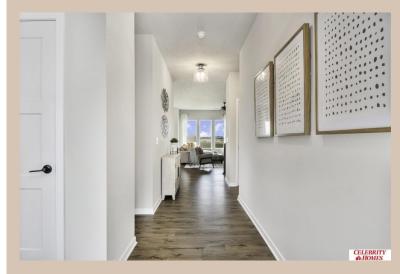

## **Details**

Price: 374400

Style: 1.0 Story/Ranch Floorplan: Concord Communities: Deer Crest

Bedrooms: 3 Baths: 2

Sq Footage: 1533
Included: Welcome to The Concord by Celebrity Homes.

Split bedroom Ranch Design that offers 3 bedrooms on the main floor (2 on one side, 1 on the other)...privacy for the Owner's Suite. The Concord Design offers a surprisingly roomy main floor Gathering Room leading into an Eat-In Island Kitchen and Dining Area. Plenty of room in the lower level for a Rec Room, another Bedroom, and even another ¾ Bath! Owner's Suite is appointed with a walk-in closet, ¾ Privacy Bath Design with a Dual Vanity. Features of this 3 Bedroom, 2 Bath Home Include: 2 Car Garage with a Garage Door Opener, Refrigerator, Washer/Dryer Package, Quartz Countertops, Luxury Vinyl Panel Flooring (LVP) Package, Sprinkler System, Extended 2-10 Warranty Program, 3/4 Bath Rough-In, Professionally Installed Blinds, and that's just the start! (Pictures of Model Home) Price may reflect promotional