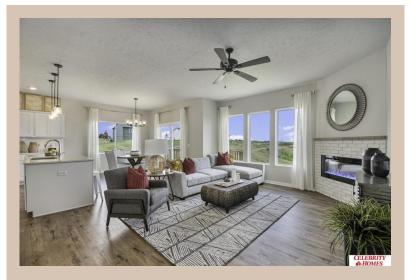

## **Details**

Price: 374400

Style: 1.0 Story/Ranch Floorplan: Concord Communities: Deer Crest

Bedrooms: 3 Baths: 2

Sq Footage: 1533
Included: Welcome to The Concord by Celebrity Homes.

Split bedroom Ranch Design that offers 3 bedrooms on the main floor (2 on one side, 1 on the other)...privacy for the Owner's Suite. The Concord Design offers a surprisingly roomy main floor Gathering Room leading into an Eat-In Island Kitchen and Dining Area. Plenty of room in the lower level for a Rec Room, another Bedroom, and even another ¾ Bath! Owner's Suite is appointed with a walk-in closet, ¾ Privacy Bath Design with a Dual Vanity. Features of this 3 Bedroom, 2 Bath Home Include: 2 Car Garage with a Garage Door Opener, Refrigerator, Washer/Dryer Package, Quartz Countertops, Luxury Vinyl Panel Flooring (LVP) Package, Sprinkler System, Extended 2-10 Warranty Program, 3/4 Bath Rough-In, Professionally Installed Blinds, and that's just the start! (Pictures of Model Home) Price may reflect promotional