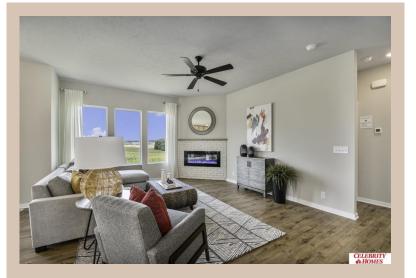

## **Details**

Price: 374400

Style: 1.0 Story/Ranch Floorplan: Concord Communities: Deer Crest

Bedrooms: 3 Baths: 2

Sq Footage: 1533
Included: Welcome to The Concord by Celebrity Homes.

Split bedroom Ranch Design that offers 3 bedrooms on the main floor (2 on one side, 1 on the other)...privacy for the Owner's Suite. The Concord Design offers a surprisingly roomy main floor Gathering Room leading into an Eat-In Island Kitchen and Dining Area. Plenty of room in the lower level for a Rec Room, another Bedroom, and even another ¾ Bath! Owner's Suite is appointed with a walk-in closet, ¾ Privacy Bath Design with a Dual Vanity. Features of this 3 Bedroom, 2 Bath Home Include: 2 Car Garage with a Garage Door Opener, Refrigerator, Washer/Dryer Package, Quartz Countertops, Luxury Vinyl Panel Flooring (LVP) Package, Sprinkler System, Extended 2-10 Warranty Program, 3/4 Bath Rough-In, Professionally Installed Blinds, and that's just the start! (Pictures of Model Home) Price may reflect promotional