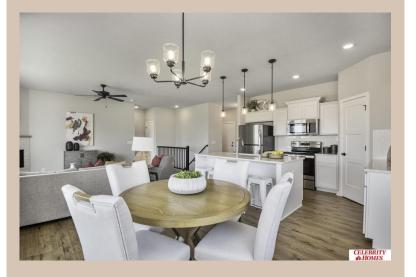

## **Details**

Price: 392900

Style: 1.0 Story/Ranch Floorplan: Concord Communities: Schram 108

Bedrooms: 3 Baths: 2

Sq Footage: 1533

Split bedroom Ranch Design that offers 3 bedrooms on the main floor (2 on one side, 1 on the other)...privacy for the Owner's Suite. The Concord Design offers a surprisingly roomy main floor Gathering Room leading into an Eat-In Island Kitchen and Dining Area. Plenty of room in the lower level for a Rec Room, another Bedroom, and even another 3/4 Bath! Owner's Suite is appointed with a walk-in closet, <sup>3</sup>/<sub>4</sub> Privacy Bath Design with a Dual Vanity. Features of this 3 Bedroom, 2 Bath Home Include: 2 Car Garage with a Garage Door Opener, Refrigerator, Washer/Dryer Package, Quartz Countertops, Luxury Vinyl Panel Flooring (LVP) Package, Sprinkler System, Extended 2-10 Warranty Program, 3/4 Bath Rough-In, Professionally Installed Blinds, and that's just the start! (Pictures of Model Home) Price may reflect promotional discounts, if applicable.