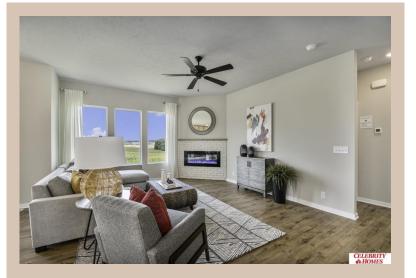

## **Details**

Price: 392900

Style: 1.0 Story/Ranch Floorplan: Concord Communities: Schram 108

Bedrooms: 3 Baths: 2

Sq Footage: 1533

Split bedroom Ranch Design that offers 3 bedrooms on the main floor (2 on one side, 1 on the other)...privacy for the Owner's Suite. The Concord Design offers a surprisingly roomy main floor Gathering Room leading into an Eat-In Island Kitchen and Dining Area. Plenty of room in the lower level for a Rec Room, another Bedroom, and even another 3/4 Bath! Owner's Suite is appointed with a walk-in closet, <sup>3</sup>/<sub>4</sub> Privacy Bath Design with a Dual Vanity. Features of this 3 Bedroom, 2 Bath Home Include: 2 Car Garage with a Garage Door Opener, Refrigerator, Washer/Dryer Package, Quartz Countertops, Luxury Vinyl Panel Flooring (LVP) Package, Sprinkler System, Extended 2-10 Warranty Program, 3/4 Bath Rough-In, Professionally Installed Blinds, and that's just the start! (Pictures of Model Home) Price may reflect promotional discounts, if applicable.