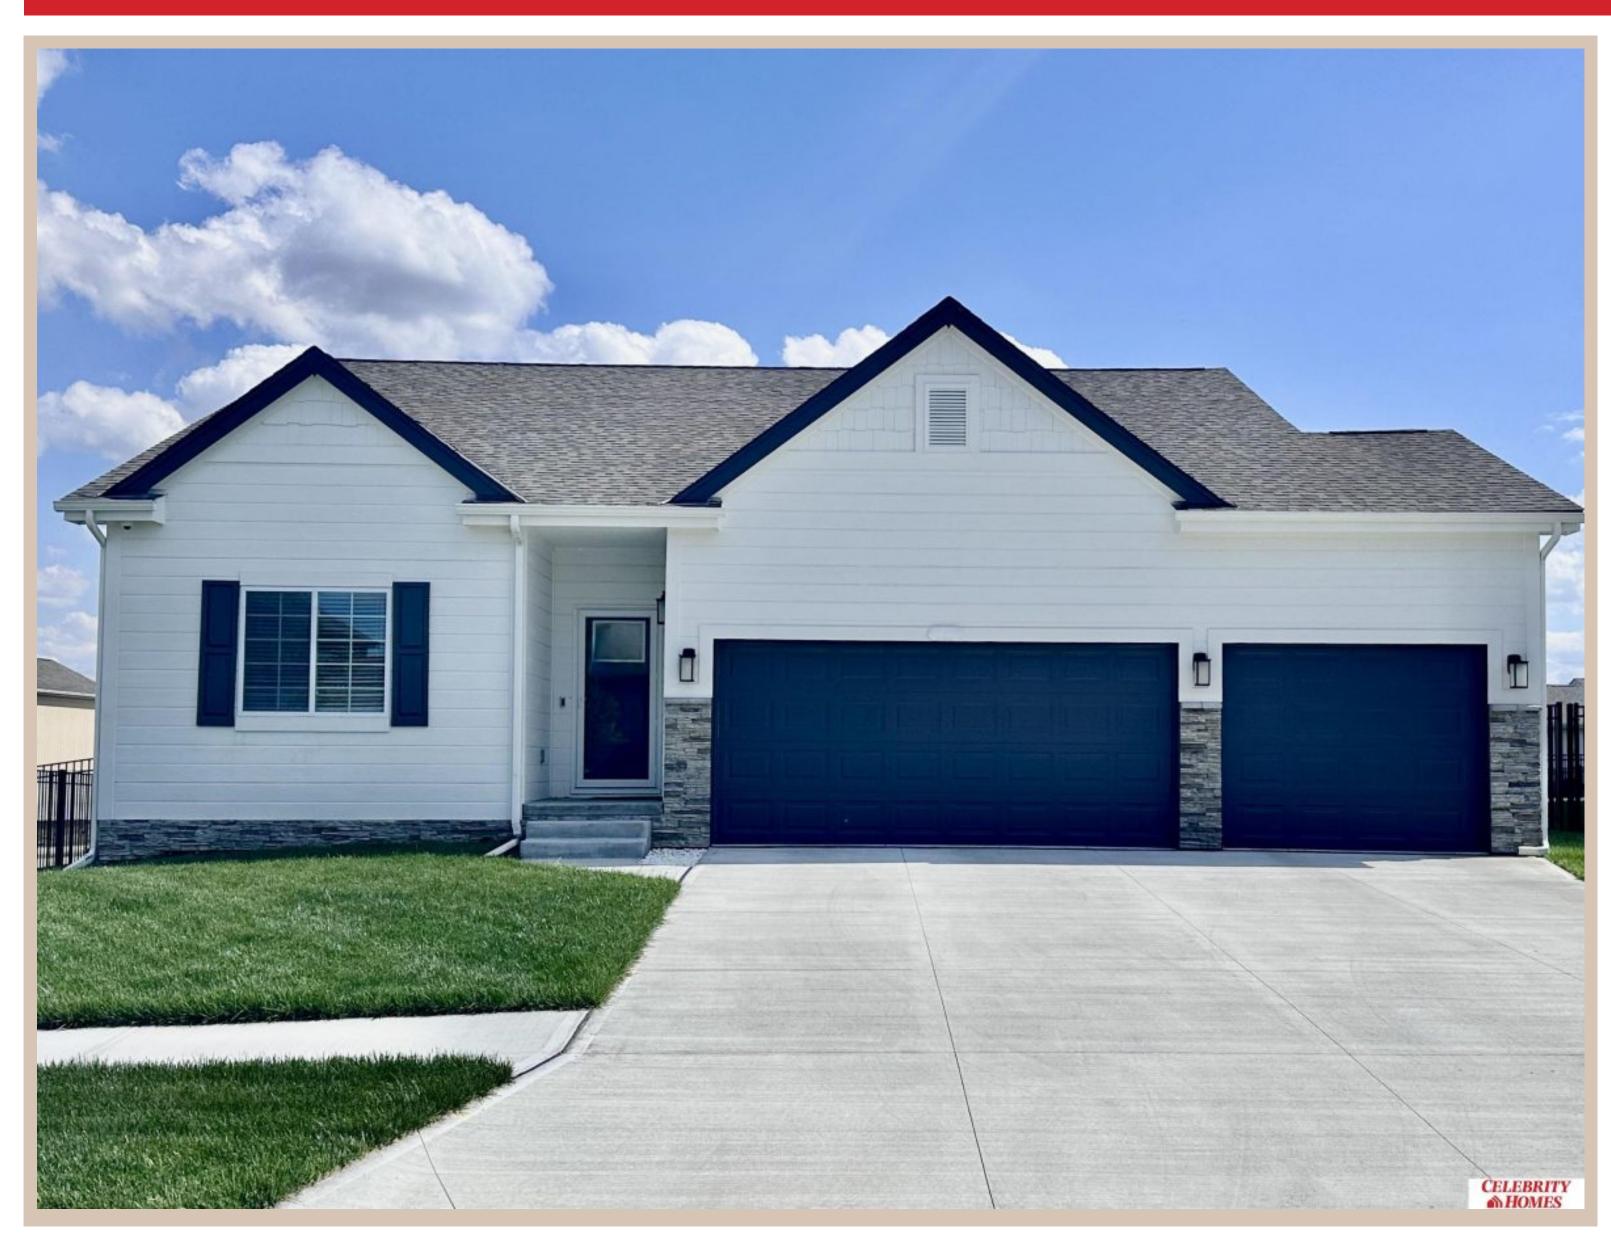

## 10622 Flint Drive, Papillion, Ne 68046

## **Details**

Price: 392900

Style: 1.0 Story/Ranch Floorplan: Concord Communities: Schram 108

Bedrooms: 3 Baths: 2

Sq Footage: 1533

Split bedroom Ranch Design that offers 3 bedrooms on the main floor (2 on one side, 1 on the other)...privacy for the Owner's Suite. The Concord Design offers a surprisingly roomy main floor Gathering Room leading into an Eat-In Island Kitchen and Dining Area. Plenty of room in the lower level for a Rec Room, another Bedroom, and even another 3/4 Bath! Owner's Suite is appointed with a walk-in closet, <sup>3</sup>/<sub>4</sub> Privacy Bath Design with a Dual Vanity. Features of this 3 Bedroom, 2 Bath Home Include: 2 Car Garage with a Garage Door Opener, Refrigerator, Washer/Dryer Package, Quartz Countertops, Luxury Vinyl Panel Flooring (LVP) Package, Sprinkler System, Extended 2-10 Warranty Program, 3/4 Bath Rough-In, Professionally Installed Blinds, and that's just the start! (Pictures of Model Home) Price may reflect promotional discounts, if applicable.