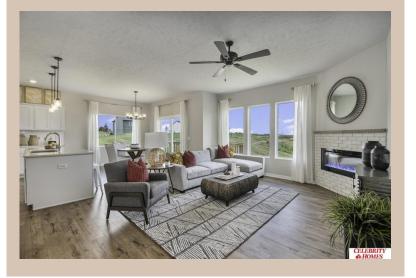

## **Details**

Price: 392900

Style: 1.0 Story/Ranch Floorplan: Concord Communities: Schram 108

Bedrooms: 3 Baths: 2

Sq Footage: 1533

Split bedroom Ranch Design that offers 3 bedrooms on the main floor (2 on one side, 1 on the other)...privacy for the Owner's Suite. The Concord Design offers a surprisingly roomy main floor Gathering Room leading into an Eat-In Island Kitchen and Dining Area. Plenty of room in the lower level for a Rec Room, another Bedroom, and even another 3/4 Bath! Owner's Suite is appointed with a walk-in closet, <sup>3</sup>/<sub>4</sub> Privacy Bath Design with a Dual Vanity. Features of this 3 Bedroom, 2 Bath Home Include: 2 Car Garage with a Garage Door Opener, Refrigerator, Washer/Dryer Package, Quartz Countertops, Luxury Vinyl Panel Flooring (LVP) Package, Sprinkler System, Extended 2-10 Warranty Program, 3/4 Bath Rough-In, Professionally Installed Blinds, and that's just the start! (Pictures of Model Home) Price may reflect promotional discounts, if applicable.