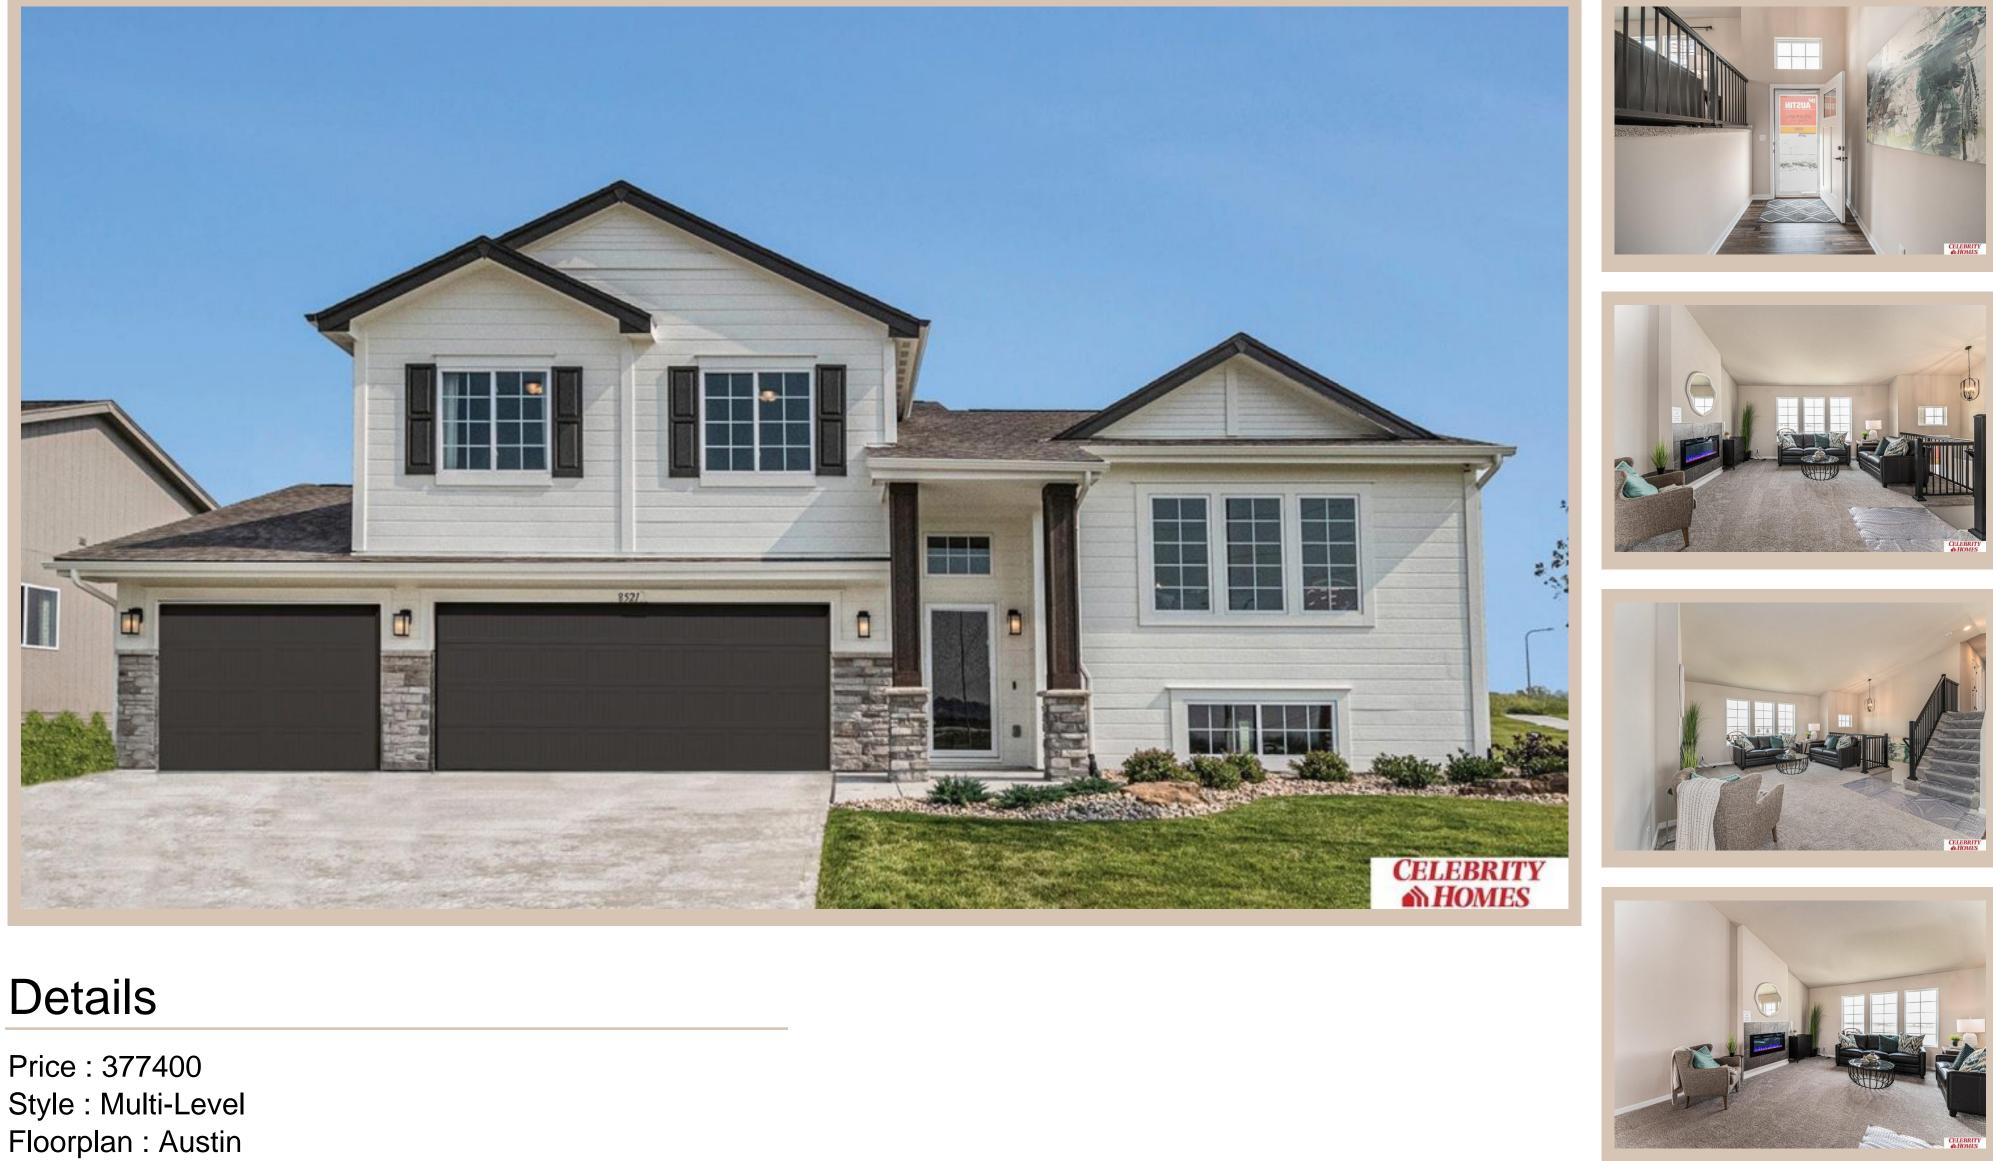

## 8405 S 179 Street, Omaha, Ne 68136

**Communities : Giles Pointe** Bedrooms: 3 Baths: 2 Sq Footage : 1870 Included : Welcome to The Austin by Celebrity Homes. A Grand Foyer welcomes you to this truly Open and Spacious Design. Once on the main floor, the Gathering Room is sure to impress with its' high ceilings and Electric Linear Fireplace. An Eat-In Island Kitchen with Dining Area is perfect for any size growing family. Need to entertain or just relax, the finished lower level is just PERFECT! And the additional daylight windows are the magic touch. A "Hidden Gem" of the Austin is its' upper level Laundry Room, close to bedrooms! Owner's Suite is appointed with a walk-in closet, <sup>3</sup>/<sub>4</sub> Bath with a Dual Vanity. Features of this 3 Bedroom, 2 Bath Home Include: Oversized 3 Car Garage with a Garage Door Opener, Refrigerator, Washer/Dryer Package, Quartz Countertops, Luxury Vinyl Panel Flooring (LVP) Package, Sprinkler System, Extended 2-10 Warranty Program, <sup>1</sup>/<sub>2</sub> Bath Rough-In, Professionally Installed Blinds, and that's just the start!(Pictures of Model Home) Price may reflect promotional discounts **Estimate Completion : 150 Days** 