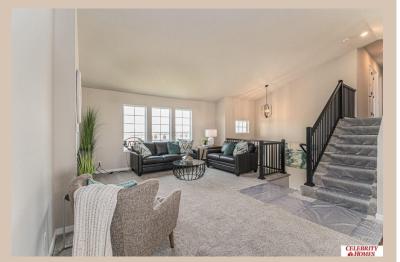

## **Details**

Price: 347900 Style: Multi-Level Floorplan: Austin

Communities : Majestic 178

Bedrooms: 3 Baths: 2

Sq Footage : 1870

Included: Welcome to The Austin by Celebrity Homes. A Grand Foyer welcomes you to this truly Open and Spacious Design. Once on the main floor, the Gathering Room is sure to impress with its' high ceilings and Electric Linear Fireplace. An Eat-In Island Kitchen with Dining Area is perfect for any size growing family. Need to entertain or just relax, the finished lower level is just PERFECT! And the additional daylight windows are the magic touch. A "Hidden Gem" of the Austin is its' upper level Laundry Room, close to bedrooms! Owner's Suite is appointed with a walk-in closet, 3/4 Bath with a Dual Vanity. Features of this 3 Bedroom, 2 Bath Home Include: Oversized 2 Car Garage with a Garage Door Opener, Refrigerator, Washer/Dryer Package, Quartz Countertops, Luxury Vinyl Panel Flooring (LVP) Package, Sprinkler System, Extended 2-10 Warranty Program, ½ Bath Rough-In, Professionally Installed Blinds, & that's just the start!(Pictures of Model Home) Price may reflect promotional offer