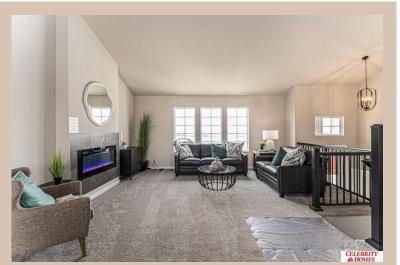

## **Details**

Price: 347900 Style: Multi-Level Floorplan: Austin

Communities : Majestic 178

Bedrooms: 3 Baths: 2

Sq Footage : 1870

Included: Welcome to The Austin by Celebrity Homes. A Grand Foyer welcomes you to this truly Open and Spacious Design. Once on the main floor, the Gathering Room is sure to impress with its' high ceilings and Electric Linear Fireplace. An Eat-In Island Kitchen with Dining Area is perfect for any size growing family. Need to entertain or just relax, the finished lower level is just PERFECT! And the additional daylight windows are the magic touch. A "Hidden Gem" of the Austin is its' upper level Laundry Room, close to bedrooms! Owner's Suite is appointed with a walk-in closet, 3/4 Bath with a Dual Vanity. Features of this 3 Bedroom, 2 Bath Home Include: Oversized 2 Car Garage with a Garage Door Opener, Refrigerator, Washer/Dryer Package, Quartz Countertops, Luxury Vinyl Panel Flooring (LVP) Package, Sprinkler System, Extended 2-10 Warranty Program, ½ Bath Rough-In, Professionally Installed Blinds, & that's just the start!(Pictures of Model Home) Price may reflect promotional offer