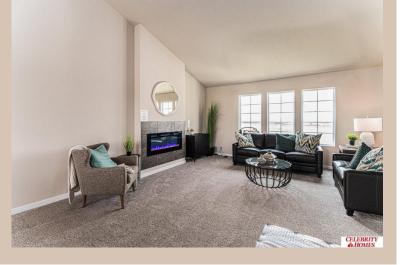

## **Details**

Price: 347900 Style: Multi-Level Floorplan: Austin

Communities : Majestic 178

Bedrooms: 3 Baths: 2

Sq Footage : 1870

Included: Welcome to The Austin by Celebrity Homes. A Grand Foyer welcomes you to this truly Open and Spacious Design. Once on the main floor, the Gathering Room is sure to impress with its' high ceilings and Electric Linear Fireplace. An Eat-In Island Kitchen with Dining Area is perfect for any size growing family. Need to entertain or just relax, the finished lower level is just PERFECT! And the additional daylight windows are the magic touch. A "Hidden Gem" of the Austin is its' upper level Laundry Room, close to bedrooms! Owner's Suite is appointed with a walk-in closet, 3/4 Bath with a Dual Vanity. Features of this 3 Bedroom, 2 Bath Home Include: Oversized 2 Car Garage with a Garage Door Opener, Refrigerator, Washer/Dryer Package, Quartz Countertops, Luxury Vinyl Panel Flooring (LVP) Package, Sprinkler System, Extended 2-10 Warranty Program, ½ Bath Rough-In, Professionally Installed Blinds, & that's just the start!(Pictures of Model Home) Price may reflect promotional offer