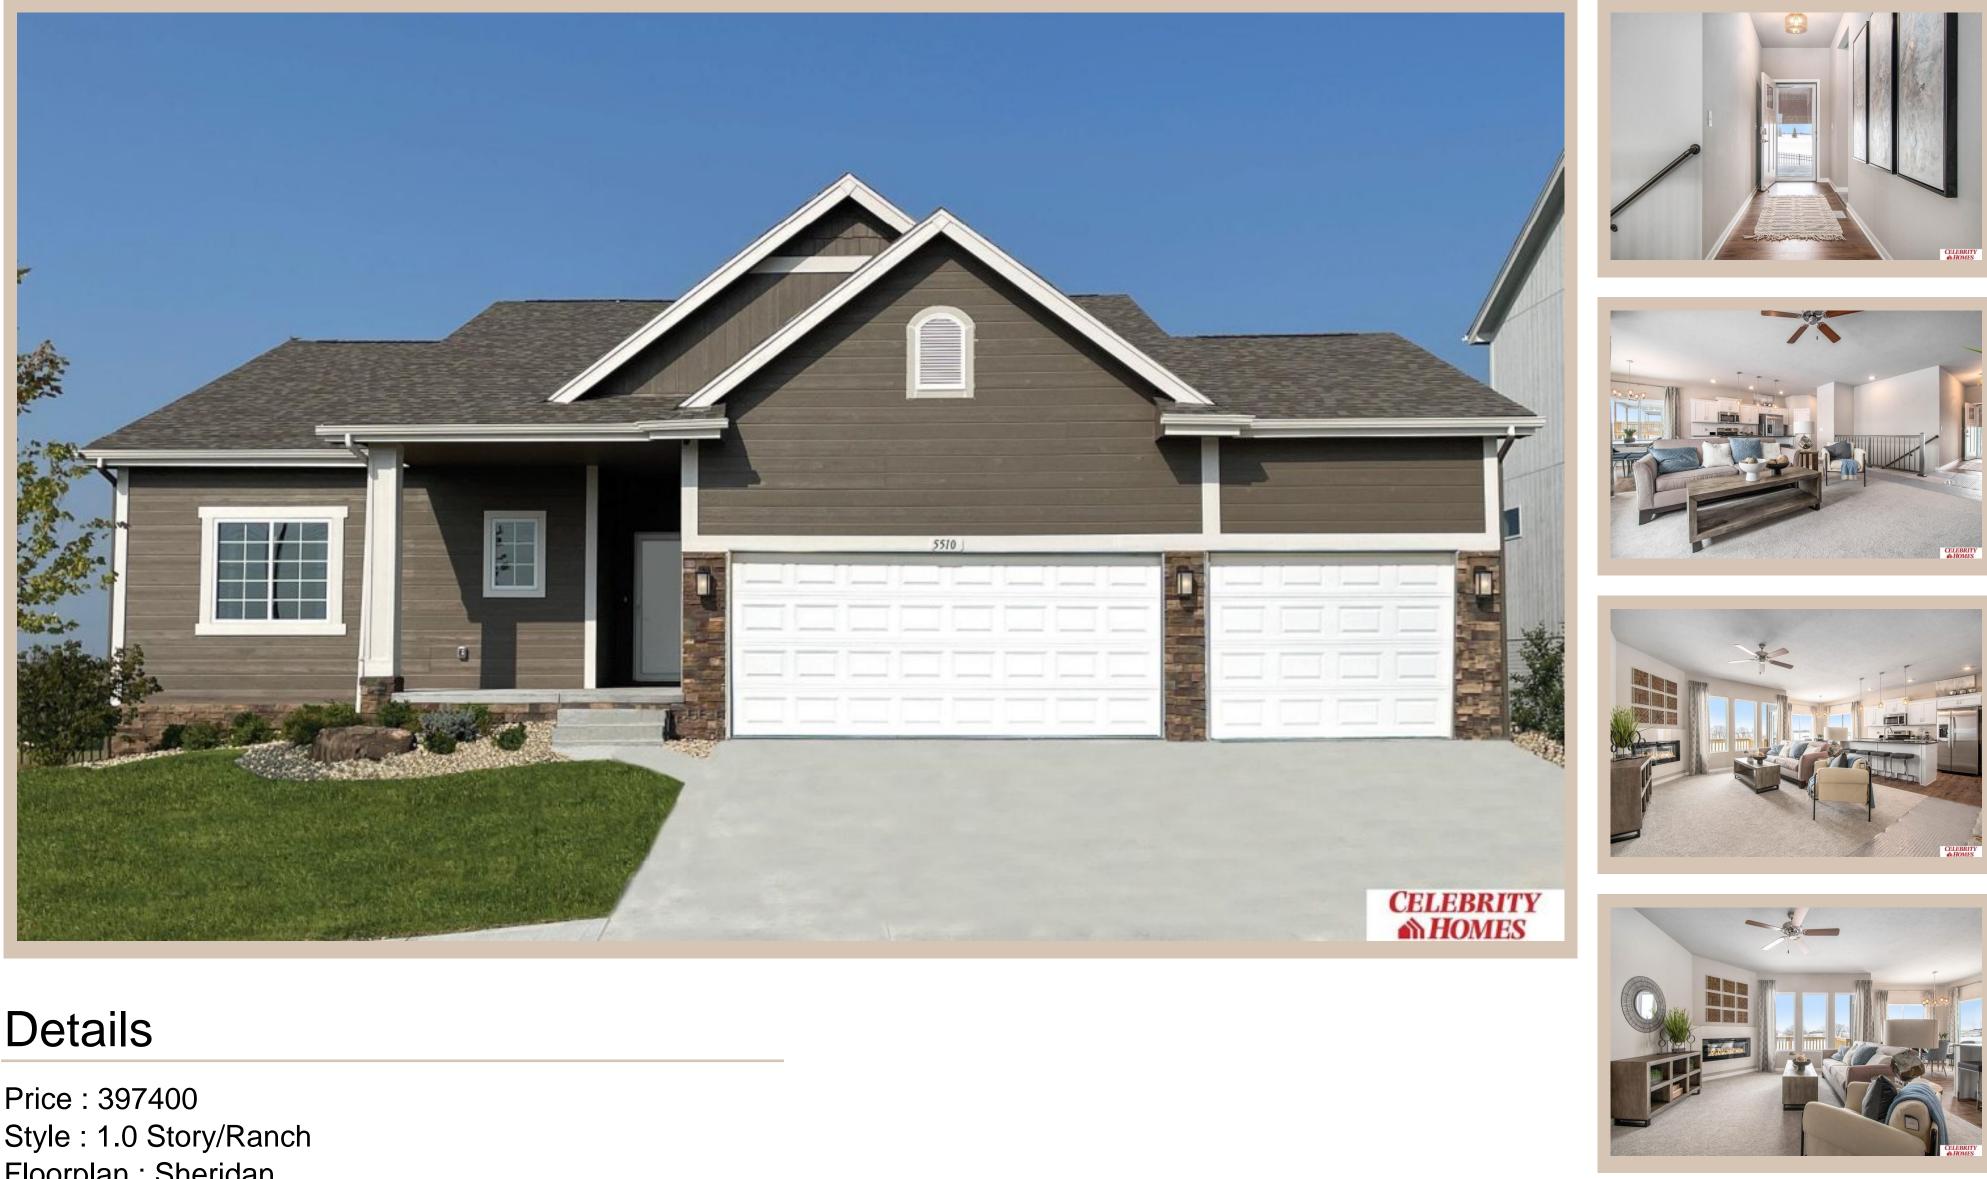

## 8136 S 198 Street, Gretna, Ne 68028

Price : 397400 Style : 1.0 Story/Ranch Floorplan : Sheridan Communities : Remington West Bedrooms: 3 Baths: 2 Sq Footage : 1507 Included : Welcome to The Sheridan by Celebrity Homes. Ranch Design that offers 3 bedrooms on the main floor This design offers a surprisingly roomy main floor Gathering Room leading into an Eat-In Island Kitchen and Dining Area. Plenty of room in the lower level for a Rec Room, another Bedroom, and even another <sup>3</sup>/<sub>4</sub> Bath! Owner's Suite is appointed with a walk-in closet, <sup>3</sup>/<sub>4</sub> Privacy Bath Design with a Dual Vanity. Features of this 3 Bedroom, 2 Bath Home Include: 2 Car Garage with a Garage Door Opener, Refrigerator, Washer/Dryer Package, Quartz Countertops, Luxury Vinyl Panel Flooring (LVP) Package, Sprinkler System, Extended 2-10 Warranty Program, 3/4 Bath Rough-In, Professionally Installed Blinds, and that's just the start! (Pictures of Model Home) Price may reflect promotional discounts, if applicable. Final price may vary due to additional features added at time of contract. Estimate Completion : 180 Days School District : Gretna Directions : From 192nd & Giles Rd, head west to 200th