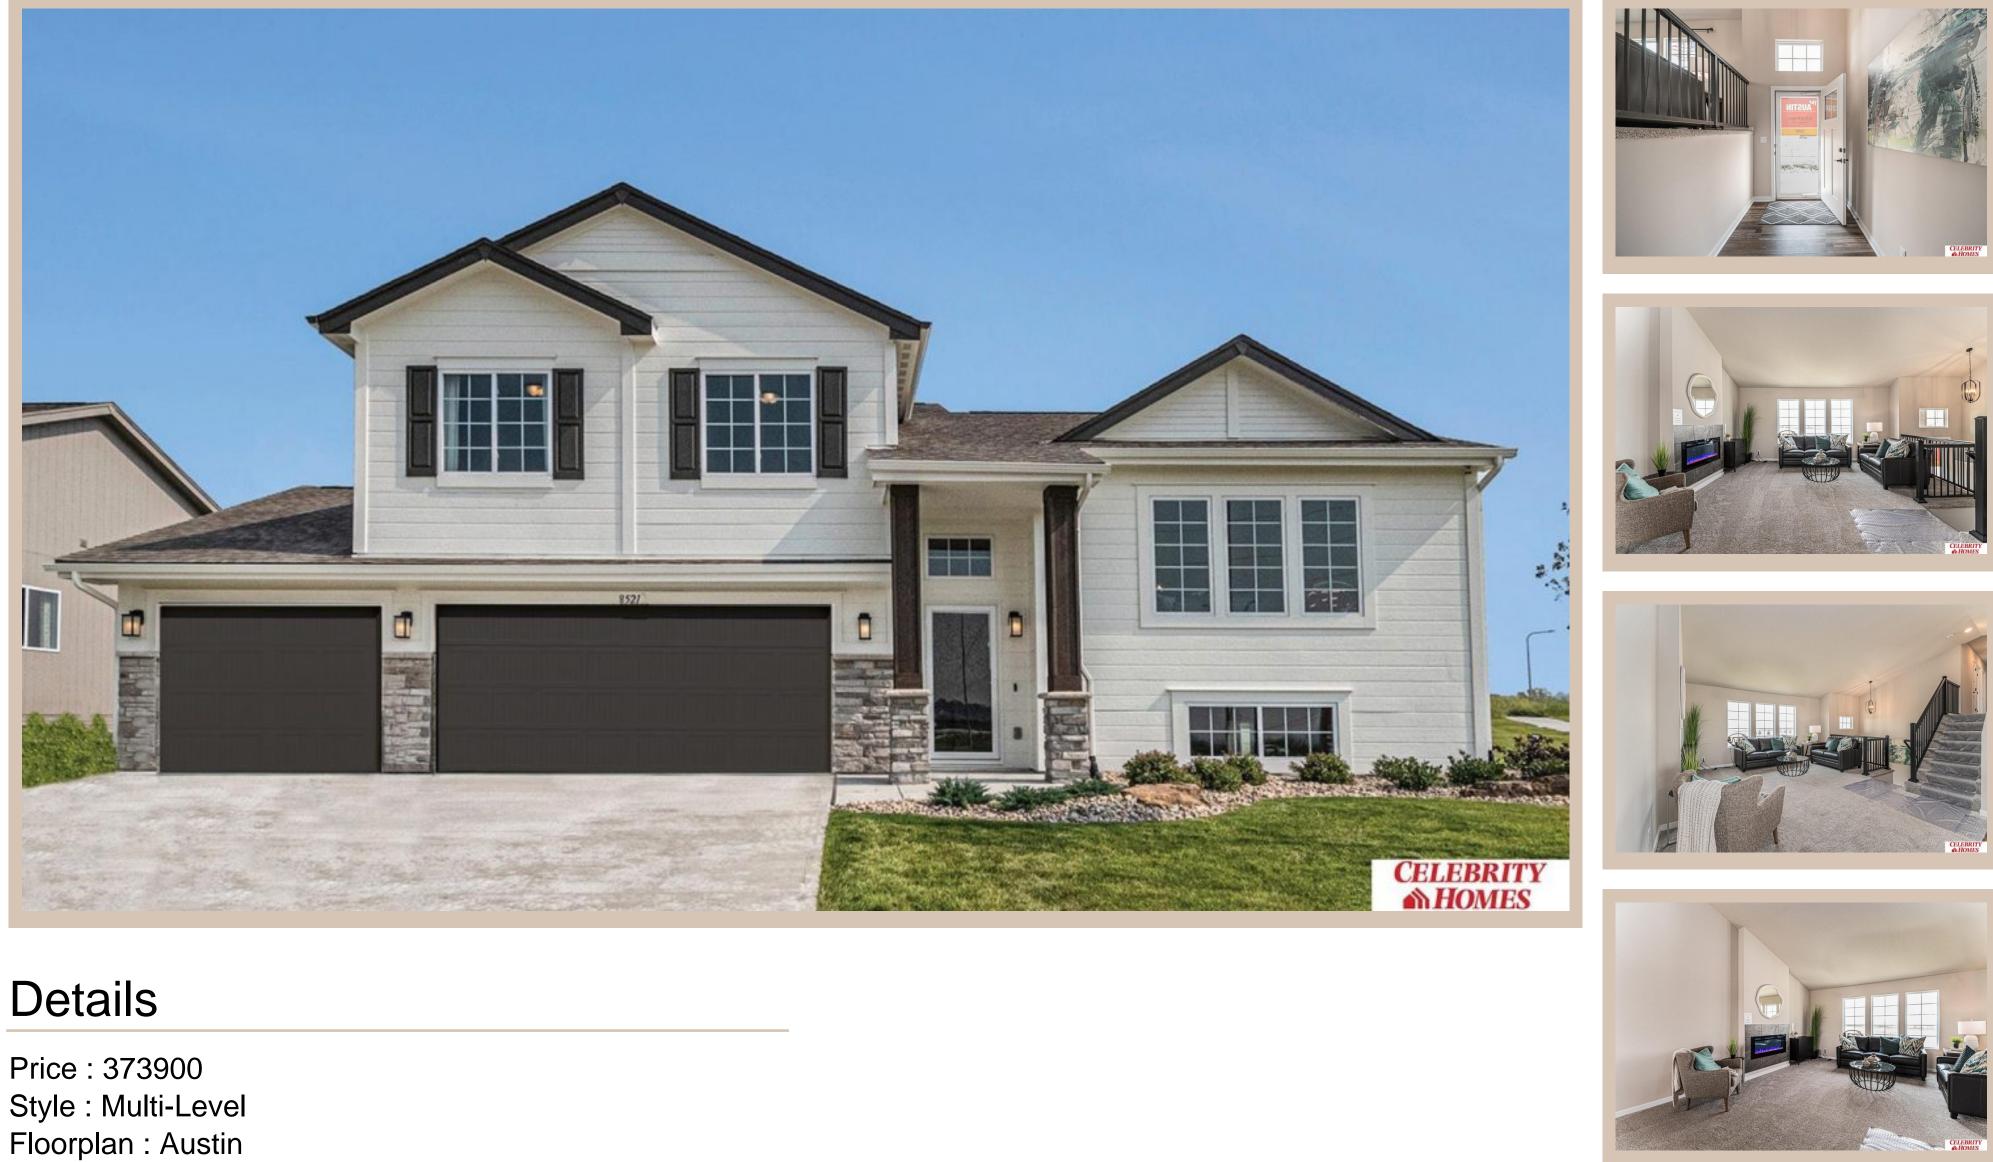

## 8106 S 199 Street, Gretna, Ne 68028

Communities : Remington West Bedrooms: 3 Baths: 3 Sq Footage : 1870 Included : Welcome to The Austin by Celebrity Homes. A Grand Foyer welcomes you to this truly Open and Spacious Design. Once on the main floor, the Gathering Room is sure to impress with its' high ceilings and Electric Linear Fireplace. An Eat-In Island Kitchen with Dining Area is perfect for a growing family. Need to entertain or just relax? The finished lower level is just PERFECT! And the additional daylight windows are the perfect touch. A "Hidden Gem" of the Austin is its' upper level Laundry Room.. near all the bedrooms! Owner's Suite is appointed with a walk-in closet, <sup>3</sup>/<sub>4</sub> Bath with a Dual Vanity. Features of this 3 Bedroom, 2 Bath Home Include: Oversized 2 Car Garage with a Garage Door Opener, Refrigerator, Washer/Dryer Package, Quartz Countertops, Luxury Vinyl Panel Flooring (LVP) Package, Sprinkler System, Extended 2-10 Warranty Program, <sup>1</sup>/<sub>2</sub> Bath Rough-In, Professionally Installed Blinds, and that's just the start! (Pictures of Model Home) Price may reflect promotional discounts Estimate Completion : 90 Days