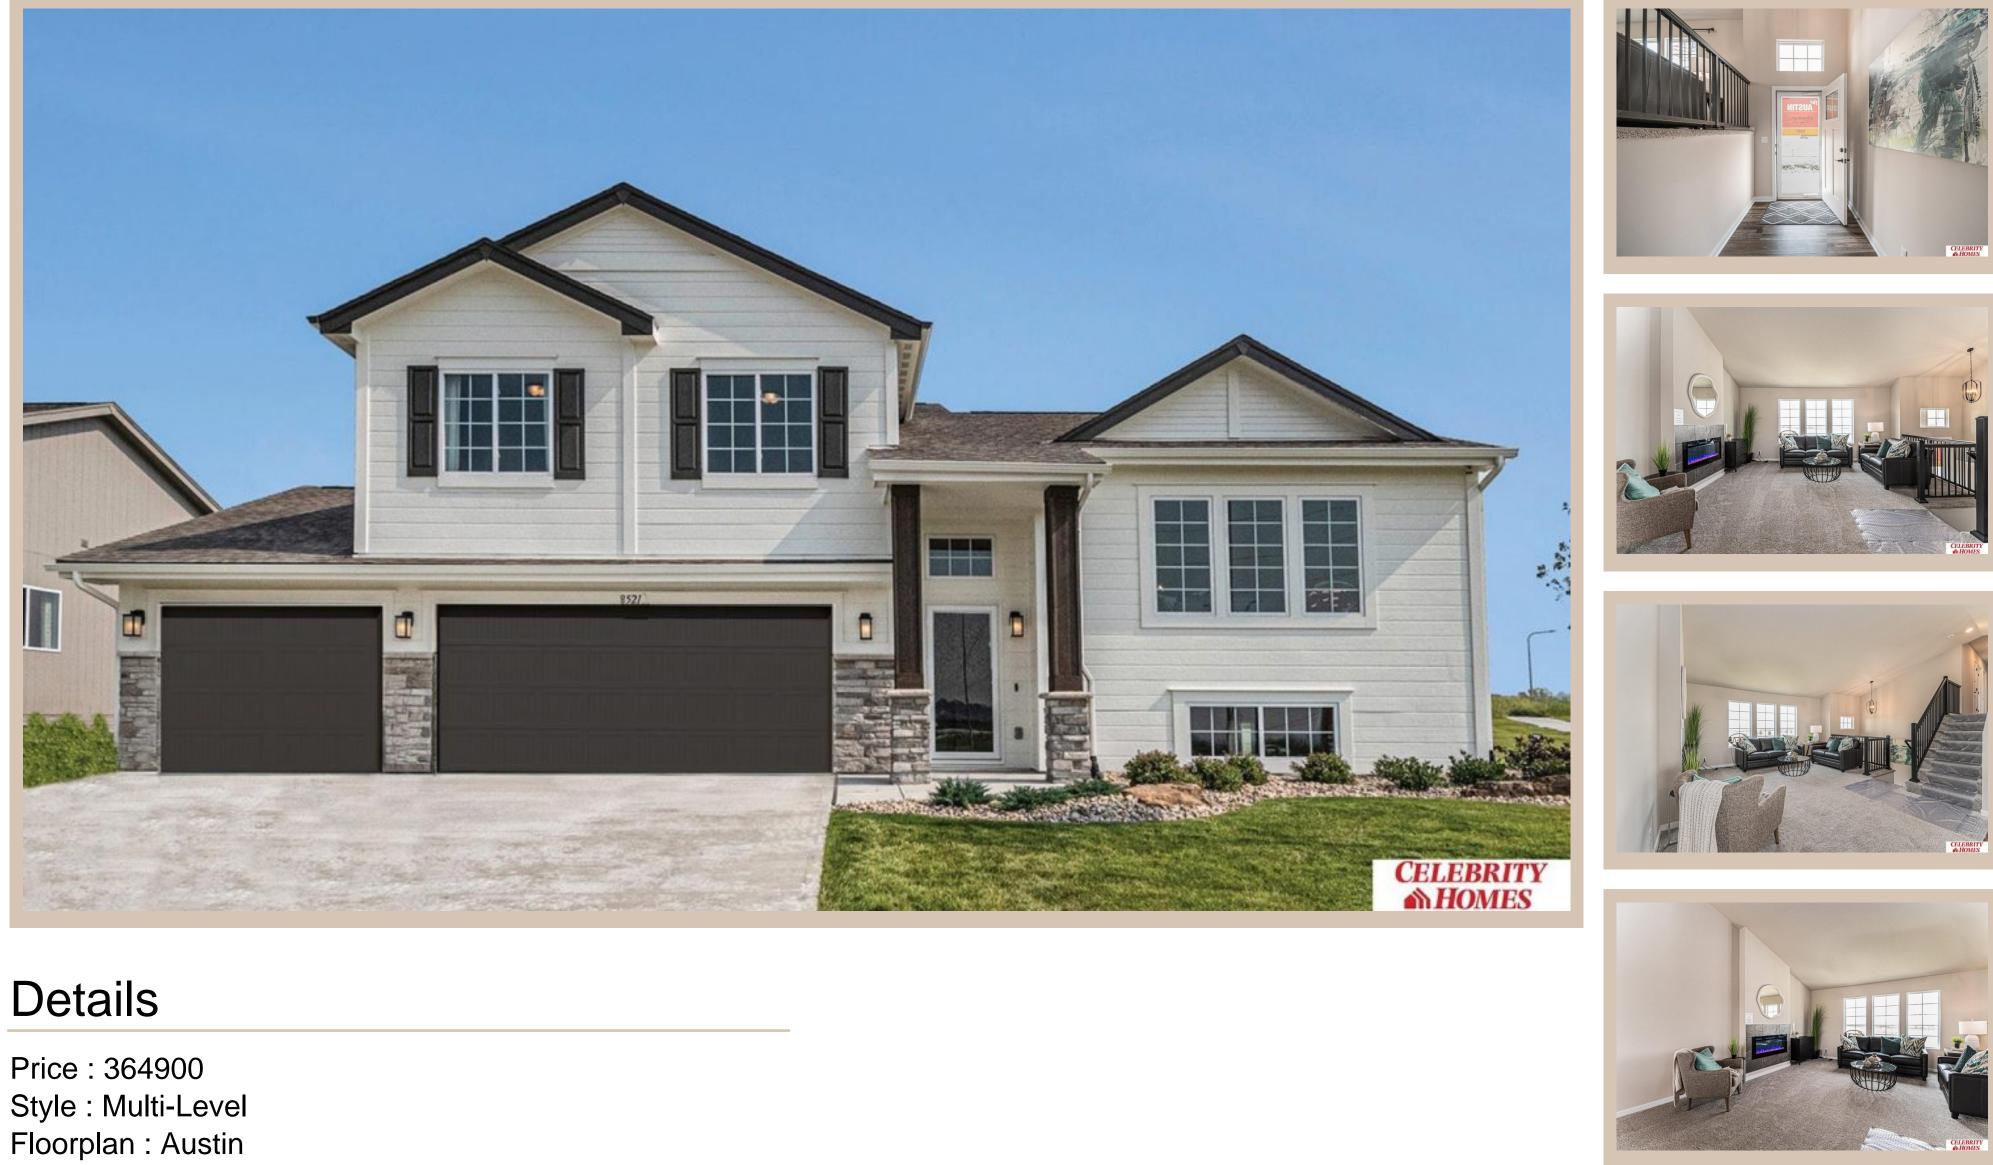

## 21059 Drexel Street, Elkhorn, Ne 68022

Communities : Harrison 210 Bedrooms: 3 Baths: 2 Sq Footage : 1870 Included : Welcome to The Austin by Celebrity Homes. A Grand Foyer welcomes you to this truly Open and Spacious Design. Once on the main floor, the Gathering Room is sure to impress with its' high ceilings and Electric Linear Fireplace. An Eat-In Island Kitchen with Dining Area is perfect for any size growing family. Need to entertain or just relax, the finished lower level is just PERFECT! And the additional daylight windows are the magic touch. A "Hidden Gem" of the Austin is its' upper level Laundry Room, close to bedrooms! Owner's Suite is appointed with a walk-in closet, <sup>3</sup>/<sub>4</sub> Bath with a Dual Vanity. Features of this 3 Bedroom, 2 Bath Home Include: Oversized 2 Car Garage with a Garage Door Opener, Refrigerator, Washer/Dryer Package, Quartz Countertops, Luxury Vinyl Panel Flooring (LVP) Package, Sprinkler System, Extended 2-10 Warranty Program, <sup>1</sup>/<sub>2</sub> Bath Rough-In, Professionally Installed Blinds, and that's just the start!(Pictures of Model Home) Price may reflect promotional discounts Estimate Completion : 90 Days