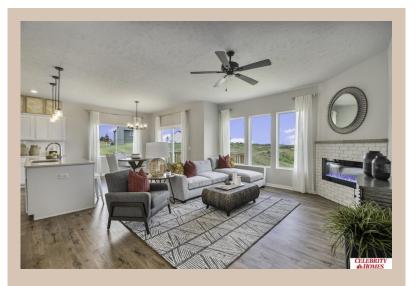

## **Details**

Price: 392900

Style: 1.0 Story/Ranch Floorplan: Concord Communities: Giles Pointe

Bedrooms: 3 Baths: 2

Sq Footage: 1533
Included: Welcome to The Concord by Celebrity Homes.

Split bedroom Ranch Design that offers 3 bedrooms on the main floor (2 on one side, 1 on the other)...privacy for the Owner's Suite. The Concord Design offers a surprisingly roomy main floor Gathering Room leading into an Eat-In Island Kitchen and Dining Area. Plenty of room in the lower level for a Rec Room, another Bedroom, and even another ¾ Bath! Owner's Suite is appointed with a walk-in closet, ¾ Privacy Bath Design with a Dual Vanity. Features of this 3 Bedroom, 2 Bath Home Include: 2 Car Garage with a Garage Door Opener, Refrigerator, Washer/Dryer Package, Quartz Countertops, Luxury Vinyl Panel Flooring (LVP) Package, Sprinkler System, Extended 2-10 Warranty Program, 3/4 Bath Rough-In, Professionally Installed Blinds, and that's just the start! (Pictures of Model Home) Price may reflect promotional