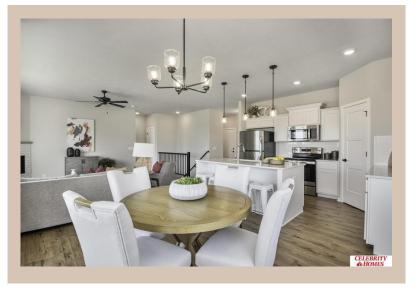

## **Details**

Price: 392900

Style: 1.0 Story/Ranch Floorplan: Concord Communities: Giles Pointe

Bedrooms: 3 Baths: 2

Sq Footage: 1533
Included: Welcome to The Concord by Celebrity Homes.

Split bedroom Ranch Design that offers 3 bedrooms on the main floor (2 on one side, 1 on the other)...privacy for the Owner's Suite. The Concord Design offers a surprisingly roomy main floor Gathering Room leading into an Eat-In Island Kitchen and Dining Area. Plenty of room in the lower level for a Rec Room, another Bedroom, and even another ¾ Bath! Owner's Suite is appointed with a walk-in closet, ¾ Privacy Bath Design with a Dual Vanity. Features of this 3 Bedroom, 2 Bath Home Include: 2 Car Garage with a Garage Door Opener, Refrigerator, Washer/Dryer Package, Quartz Countertops, Luxury Vinyl Panel Flooring (LVP) Package, Sprinkler System, Extended 2-10 Warranty Program, 3/4 Bath Rough-In, Professionally Installed Blinds, and that's just the start! (Pictures of Model Home) Price may reflect promotional