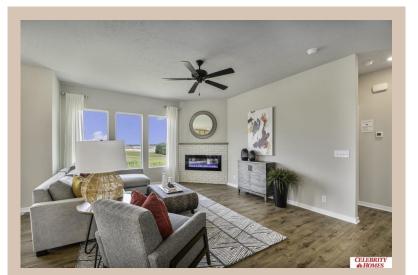

## **Details**

Price: 392900

Style: 1.0 Story/Ranch Floorplan: Concord Communities: Giles Pointe

Bedrooms: 3 Baths: 2

Sq Footage: 1533
Included: Welcome to The Concord by Celebrity Homes.

Split bedroom Ranch Design that offers 3 bedrooms on the main floor (2 on one side, 1 on the other)...privacy for the Owner's Suite. The Concord Design offers a surprisingly roomy main floor Gathering Room leading into an Eat-In Island Kitchen and Dining Area. Plenty of room in the lower level for a Rec Room, another Bedroom, and even another ¾ Bath! Owner's Suite is appointed with a walk-in closet, ¾ Privacy Bath Design with a Dual Vanity. Features of this 3 Bedroom, 2 Bath Home Include: 2 Car Garage with a Garage Door Opener, Refrigerator, Washer/Dryer Package, Quartz Countertops, Luxury Vinyl Panel Flooring (LVP) Package, Sprinkler System, Extended 2-10 Warranty Program, 3/4 Bath Rough-In, Professionally Installed Blinds, and that's just the start! (Pictures of Model Home) Price may reflect promotional