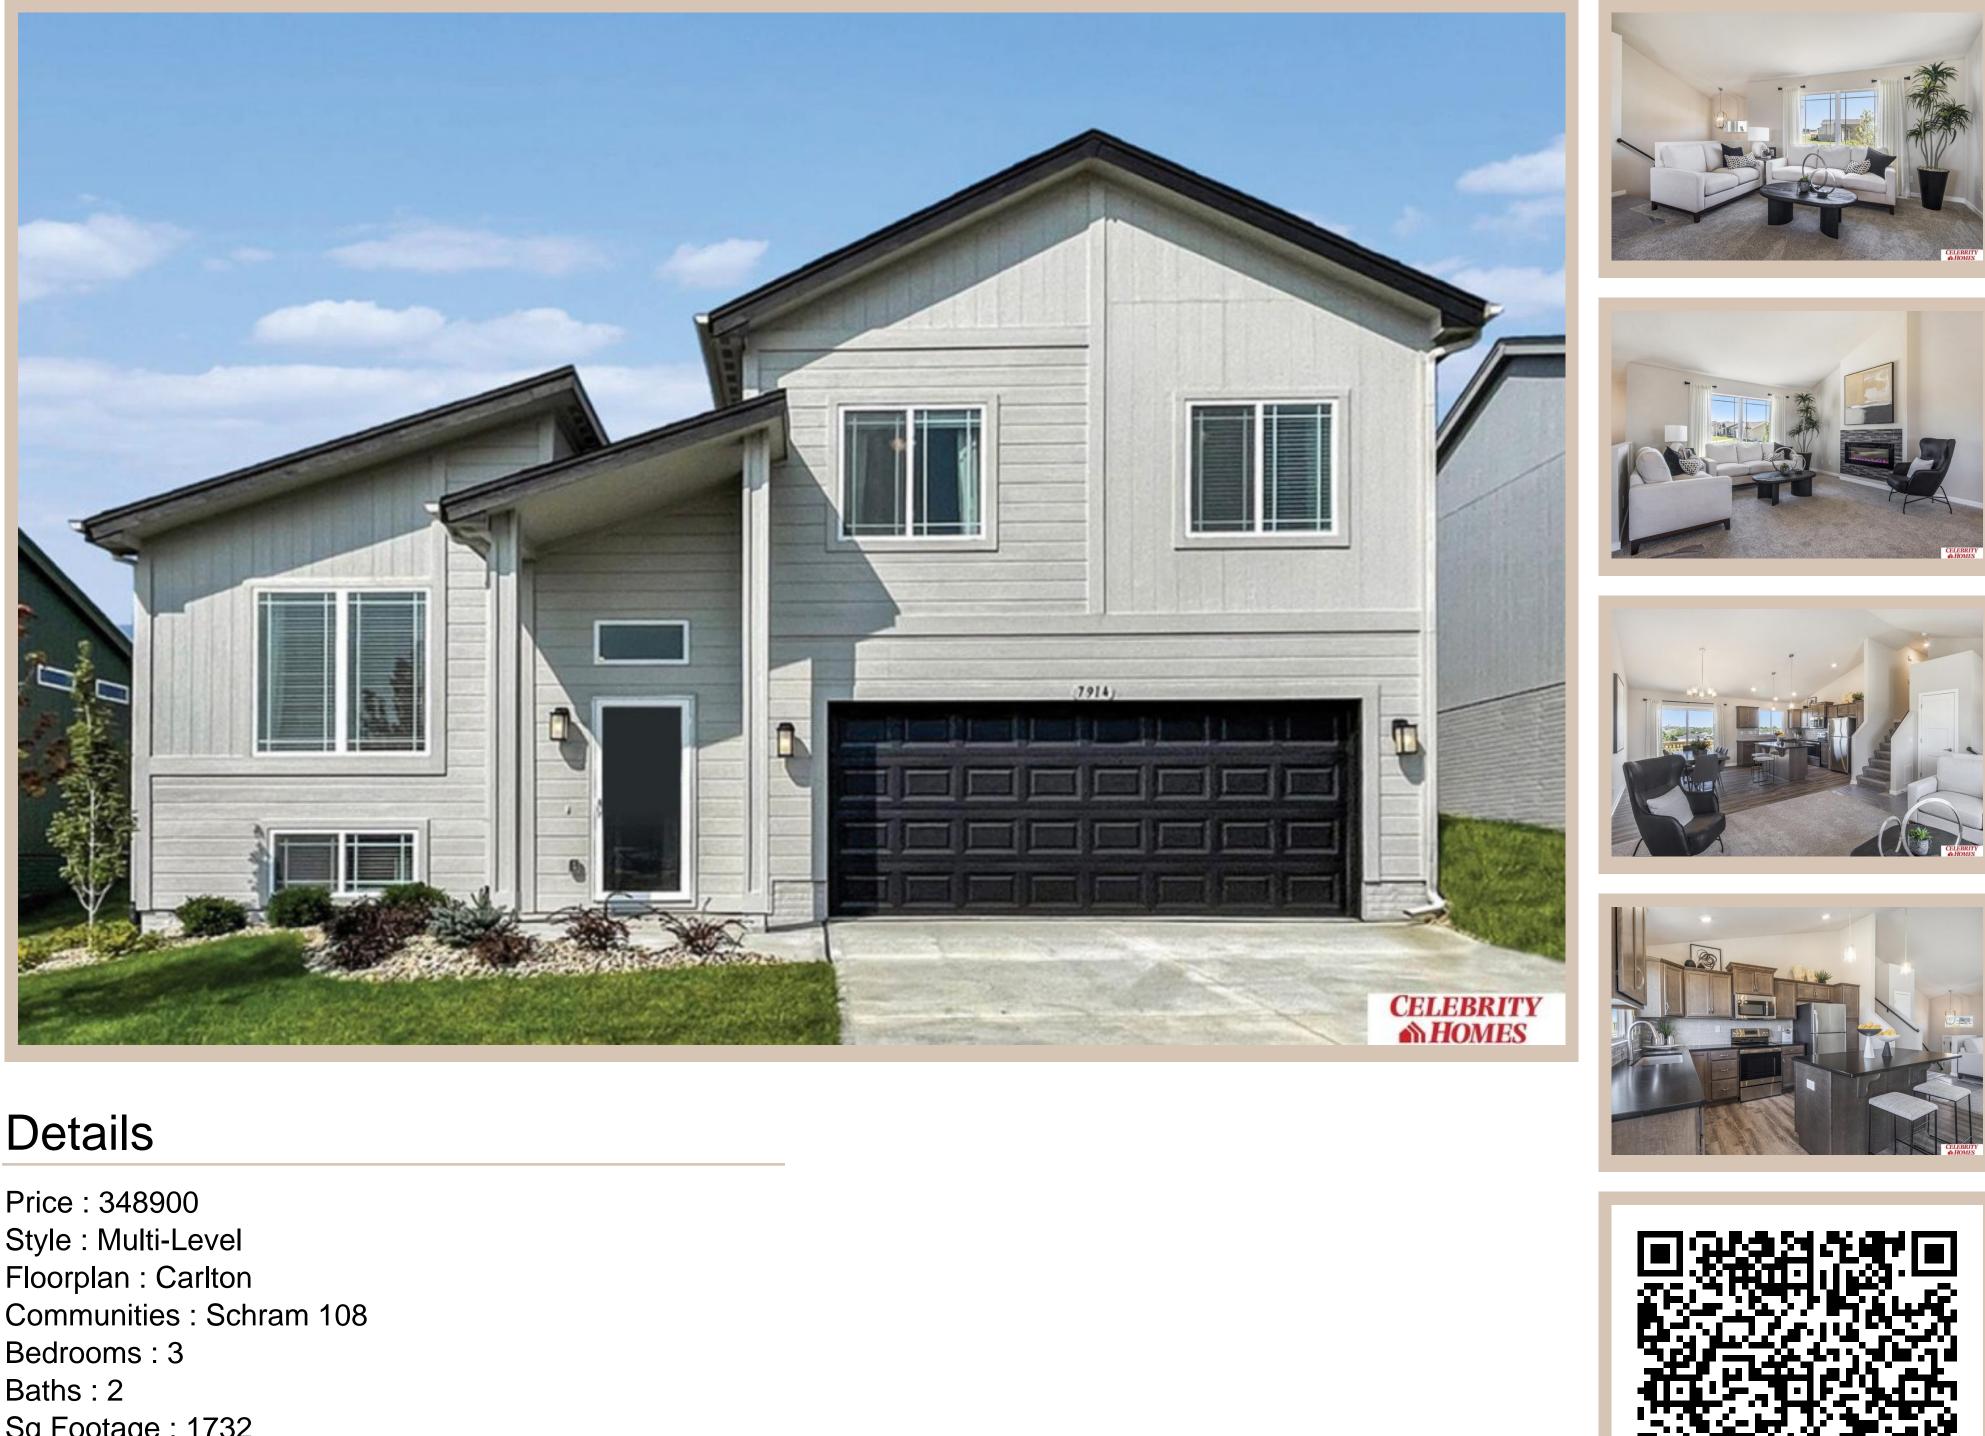

## 10508 White Pine Drive, Papillion, Ne 68046

Price : 348900 Style : Multi-Level Floorplan : Carlton Communities : Schram 108 Bedrooms: 3 Baths: 2 Sq Footage : 1732 Included : Welcome to The Carlton by Celebrity Homes. An Open Foyer welcomes you to this truly Spacious Design. Once on the main floor, the Gathering Room is sure to impress with its' high ceilings and Electric Linear Fireplace. An Eat-In Island Kitchen with Dining Area is perfect for a growing family. Need to entertain or just relax, the finished lower lever is PERFECT! And the additional daylight windows are the magic touch. Owner's Suite is appointed with a walk-in closet, <sup>3</sup>/<sub>4</sub> Bath with a Dual Vanity. Features of this 3 Bedroom, 2 Bath Home Include: Oversized 2 Car Garage with a Garage Door Opener, Refrigerator, Washer/Dryer Package, Quartz Countertops, Luxury Vinyl Panel Flooring (LVP) Package, Sprinkler System, Extended 2-10 Warranty Program, <sup>1</sup>/<sub>2</sub> Bath Rough-In, Professionally Installed Blinds, and that's just the start! (Pictures of Model Home) Price may reflect promotional discounts, if applicable