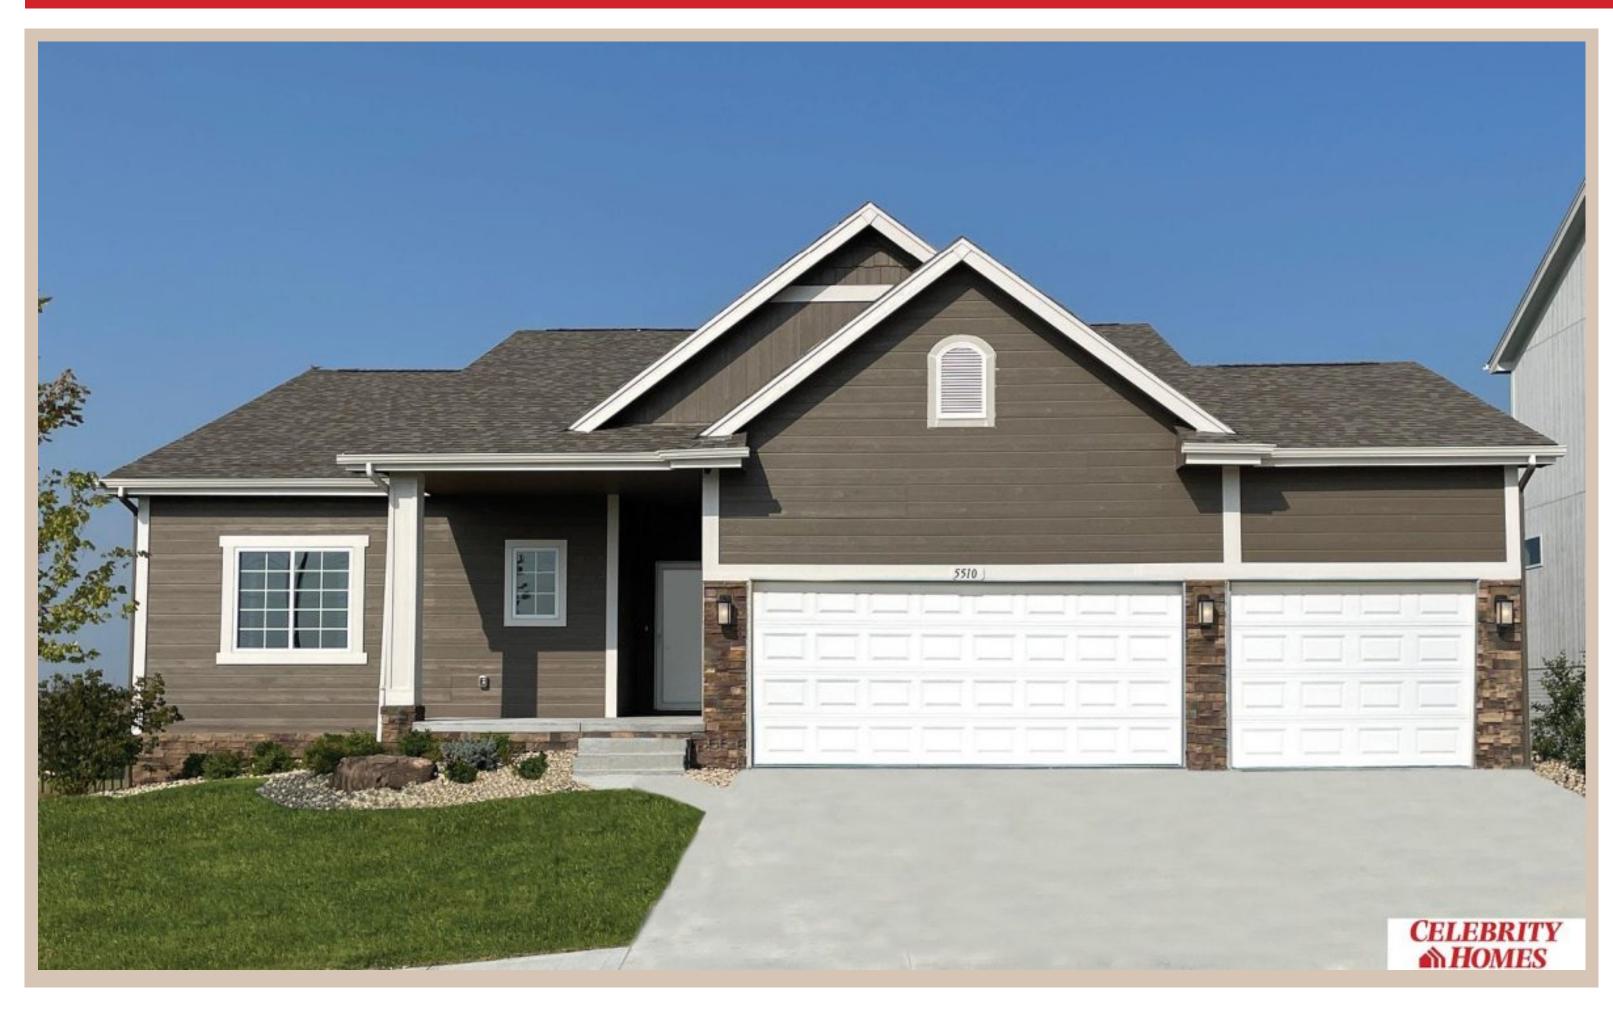

## **Details**

Price: 393900

Style: 1.0 Story/Ranch Floorplan: Sheridan Communities: Giles Pointe

Bedrooms: 3 Baths: 2

Sq Footage: 1507

Included: Welcome to The Sheridan by Celebrity Homes. Ranch Design that offers 3 bedrooms on the main floor This design offers a surprisingly roomy main floor Gathering Room leading into an Eat-In Island Kitchen and Dining Area. Plenty of room in the lower level for a Rec Room, another Bedroom, and even another 3/4 Bath! Owner's Suite is appointed with a walk-in closet, 3/4 Privacy Bath Design with a Dual Vanity. Features of this 3 Bedroom, 2 Bath Home Include: 2 Car Garage with a Garage Door Opener, Refrigerator, Washer/Dryer Package, Quartz Countertops, Luxury Vinyl Panel Flooring (LVP) Package, Sprinkler System, Extended 2-10 Warranty Program, 3/4 Bath Rough-In, Professionally Installed Blinds, and that's just the start! (Pictures of Model Home) Price may reflect promotional discounts, if applicable