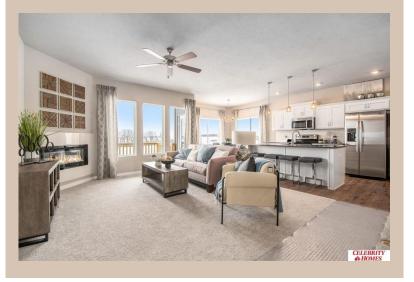

## **Details**

Price: 393900

Style: 1.0 Story/Ranch Floorplan: Sheridan Communities: Giles Pointe

Bedrooms: 3 Baths: 2

Sq Footage: 1507

Included: Welcome to The Sheridan by Celebrity Homes. Ranch Design that offers 3 bedrooms on the main floor This design offers a surprisingly roomy main floor Gathering Room leading into an Eat-In Island Kitchen and Dining Area. Plenty of room in the lower level for a Rec Room, another Bedroom, and even another 3/4 Bath! Owner's Suite is appointed with a walk-in closet, 3/4 Privacy Bath Design with a Dual Vanity. Features of this 3 Bedroom, 2 Bath Home Include: 2 Car Garage with a Garage Door Opener, Refrigerator, Washer/Dryer Package, Quartz Countertops, Luxury Vinyl Panel Flooring (LVP) Package, Sprinkler System, Extended 2-10 Warranty Program, 3/4 Bath Rough-In, Professionally Installed Blinds, and that's just the start! (Pictures of Model Home) Price may reflect promotional discounts, if applicable