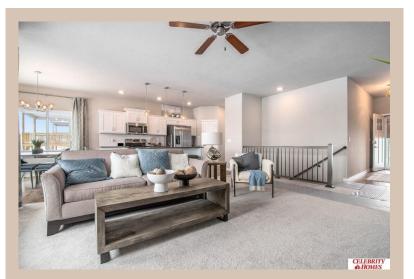

## **Details**

Price: 393900

Style: 1.0 Story/Ranch Floorplan: Sheridan Communities: Giles Pointe

Bedrooms: 3 Baths: 2

Sq Footage: 1507

Included: Welcome to The Sheridan by Celebrity Homes. Ranch Design that offers 3 bedrooms on the main floor This design offers a surprisingly roomy main floor Gathering Room leading into an Eat-In Island Kitchen and Dining Area. Plenty of room in the lower level for a Rec Room, another Bedroom, and even another 3/4 Bath! Owner's Suite is appointed with a walk-in closet, 3/4 Privacy Bath Design with a Dual Vanity. Features of this 3 Bedroom, 2 Bath Home Include: 2 Car Garage with a Garage Door Opener, Refrigerator, Washer/Dryer Package, Quartz Countertops, Luxury Vinyl Panel Flooring (LVP) Package, Sprinkler System, Extended 2-10 Warranty Program, 3/4 Bath Rough-In, Professionally Installed Blinds, and that's just the start! (Pictures of Model Home) Price may reflect promotional discounts, if applicable