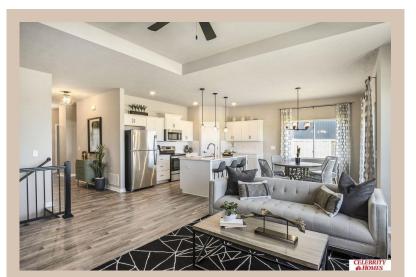

the Owner's Suite. The Concord Design offers a surprisingly roomy main floor Gathering Room leading into an Eat-In Island Kitchen and Dining Area. Plenty of room in the lower level for a Rec Room, another Bedroom, and even another ¾ Bath! Owner's Suite is appointed with a walk-in closet, ¾ Privacy Bath Design with a Dual Vanity. Features of this 3 Bedroom, 2 Bath Home Include: 2 Car Garage with a Garage Door Opener, Refrigerator, Washer/Dryer Package, Quartz Countertops, Luxury Vinyl Panel Flooring (LVP) Package, Sprinkler System, Extended 2-10 Warranty Program, 3/4 Bath Rough-In, Professionally Installed Blinds, and that's just the start! (Pictures of Model Home) Price may reflect promotional discounts, if applicable