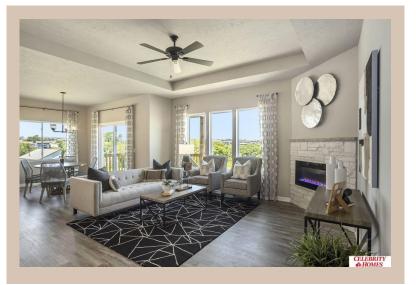

the Owner's Suite. The Concord Design offers a surprisingly roomy main floor Gathering Room leading into an Eat-In Island Kitchen and Dining Area. Plenty of room in the lower level for a Rec Room, another Bedroom, and even another ¾ Bath! Owner's Suite is appointed with a walk-in closet, ¾ Privacy Bath Design with a Dual Vanity. Features of this 3 Bedroom, 2 Bath Home Include: 2 Car Garage with a Garage Door Opener, Refrigerator, Washer/Dryer Package, Quartz Countertops, Luxury Vinyl Panel Flooring (LVP) Package, Sprinkler System, Extended 2-10 Warranty Program, 3/4 Bath Rough-In, Professionally Installed Blinds, and that's just the start! (Pictures of Model Home) Price may reflect promotional discounts, if applicable