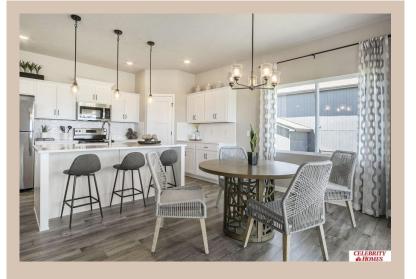

## **Details**

Price: 390900

Style: 1.0 Story/Ranch Floorplan: exp CONCORD Communities: Woodbrook

Bedrooms: 3 Baths: 2

Sq Footage: 1621

Included: Welcome to The Concord by Celebrity Homes. Split bedroom Ranch Design that offers 3 bedrooms on the main floor (2 on one side, 1 on the other)...privacy for the Owner's Suite. The Concord Design offers a

the Owner's Suite. The Concord Design offers a surprisingly roomy main floor Gathering Room leading into an Eat-In Island Kitchen and Dining Area. Plenty of room in the lower level for a Rec Room, another Bedroom, and even another ¾ Bath! Owner's Suite is appointed with a walk-in closet, ¾ Privacy Bath Design with a Dual Vanity. Features of this 3 Bedroom, 2 Bath Home Include: 2 Car Garage with a Garage Door Opener, Refrigerator, Washer/Dryer Package, Quartz Countertops, Luxury Vinyl Panel Flooring (LVP) Package, Sprinkler System, Extended 2-10 Warranty Program, 3/4 Bath Rough-In, Professionally Installed Blinds, and that's just the start! (Pictures of Model Home) Price may reflect promotional discounts, if applicable