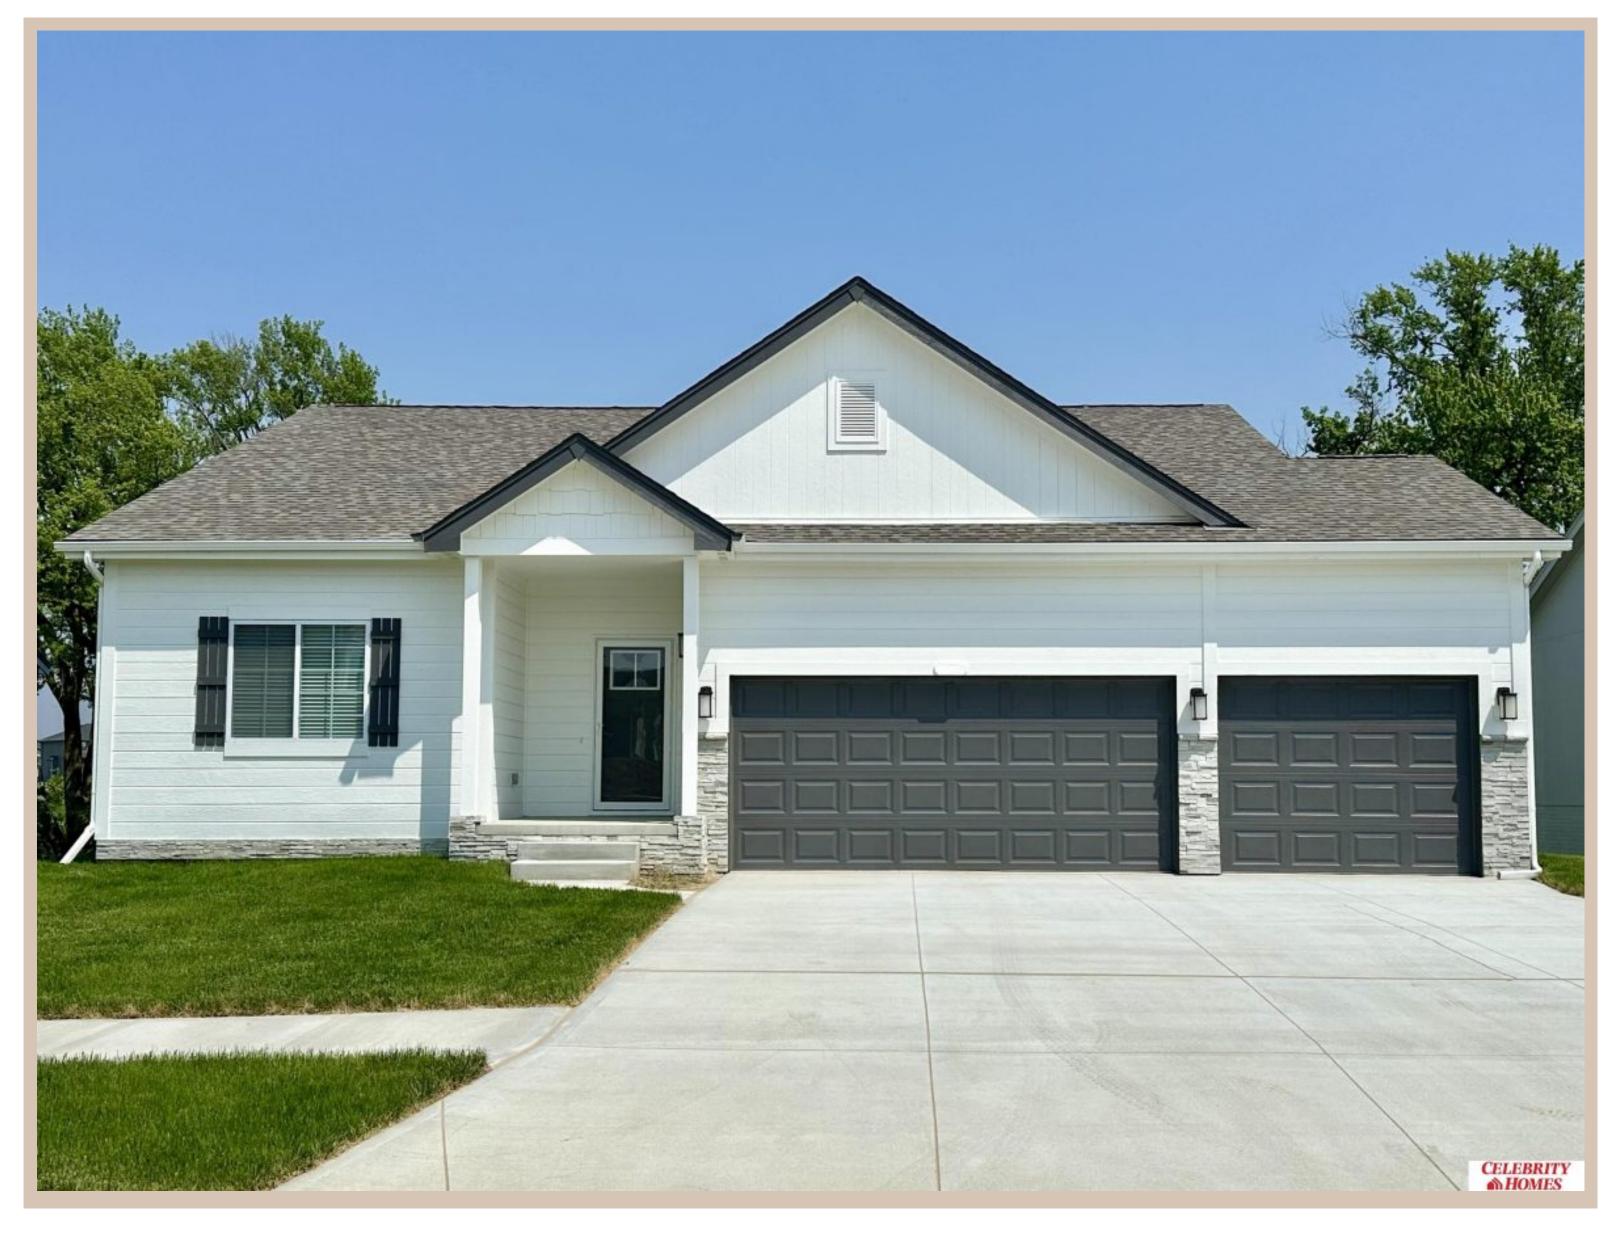

## 5412 N 181 Avenue, Elkhorn, Ne 68022

## **Details**

Price: 390900

Style: 1.0 Story/Ranch Floorplan: exp CONCORD Communities: Woodbrook

Bedrooms: 3 Baths: 2

Sq Footage: 1621

Included: Welcome to The Concord by Celebrity Homes. Split bedroom Ranch Design that offers 3 bedrooms on the main floor (2 on one side, 1 on the other)...privacy for the Owner's Suite. The Concord Design offers a

the Owner's Suite. The Concord Design offers a surprisingly roomy main floor Gathering Room leading into an Eat-In Island Kitchen and Dining Area. Plenty of room in the lower level for a Rec Room, another Bedroom, and even another ¾ Bath! Owner's Suite is appointed with a walk-in closet, ¾ Privacy Bath Design with a Dual Vanity. Features of this 3 Bedroom, 2 Bath Home Include: 2 Car Garage with a Garage Door Opener, Refrigerator, Washer/Dryer Package, Quartz Countertops, Luxury Vinyl Panel Flooring (LVP) Package, Sprinkler System, Extended 2-10 Warranty Program, 3/4 Bath Rough-In, Professionally Installed Blinds, and that's just the start! (Pictures of Model Home) Price may reflect promotional discounts, if applicable