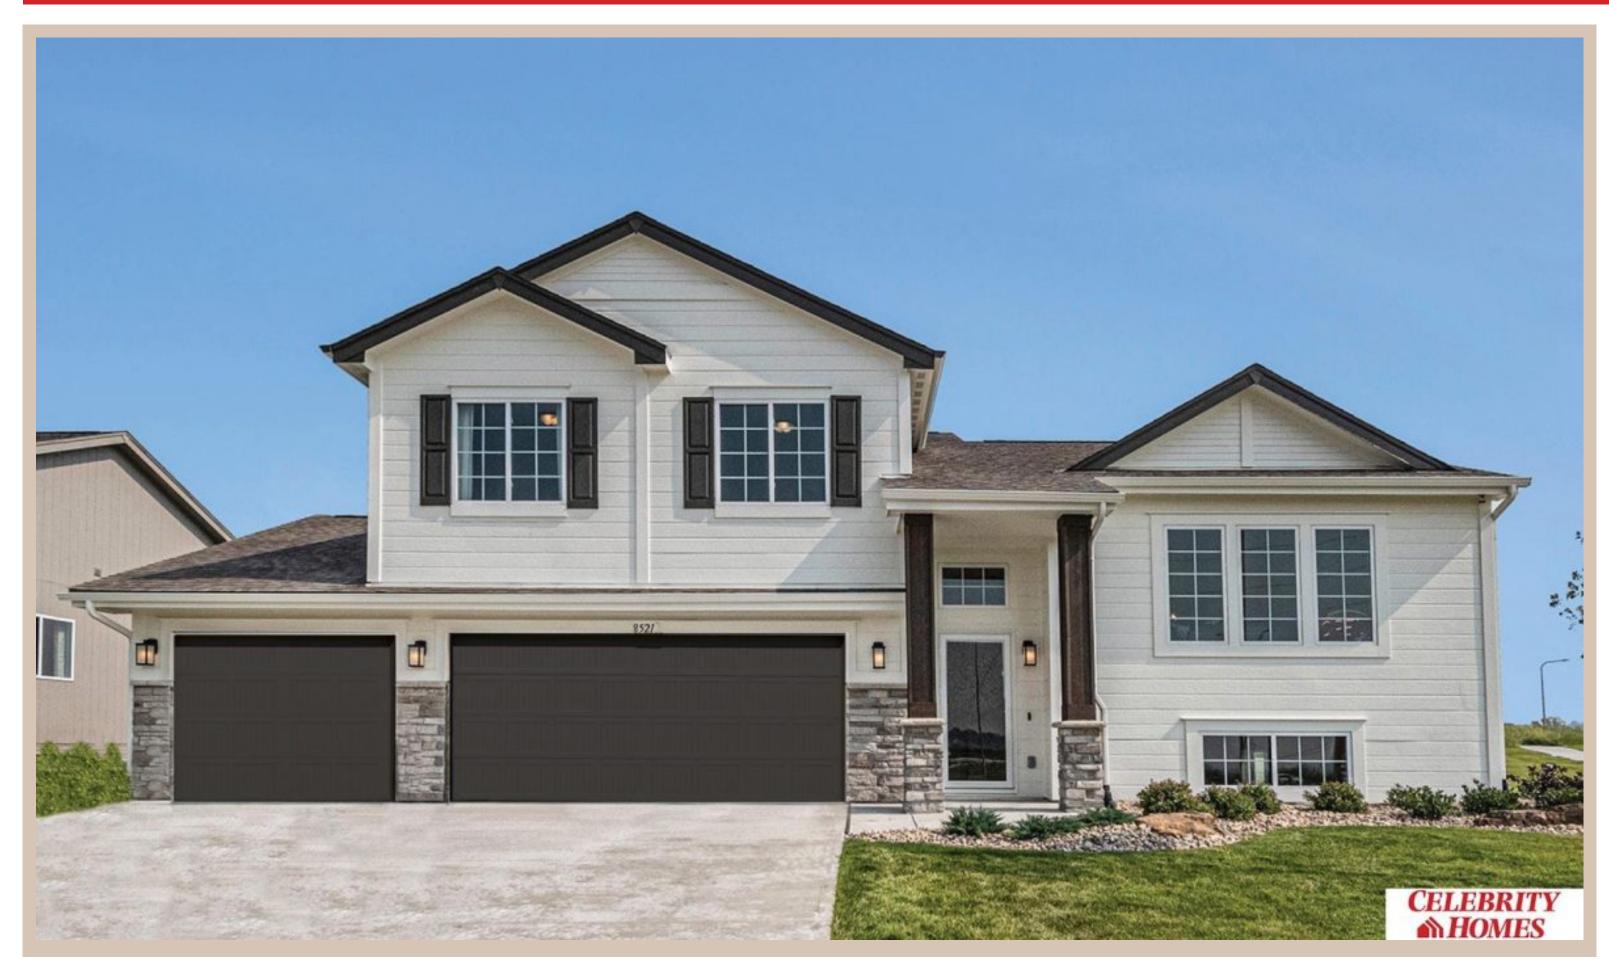

## **Details**

Price: 363400 Style: Multi-Level Floorplan: Austin

Communities: Harrison 210

Bedrooms: 3 Baths: 2

Sq Footage : 1870

Included: Welcome to The Austin by Celebrity Homes. A Grand Foyer welcomes you to this truly Open and Spacious Design. Once on the main floor, the Gathering Room is sure to impress with its' high ceilings and Electric Linear Fireplace. An Eat-In Island Kitchen with Dining Area is perfect for any size growing family. Need to entertain or just relax, the finished lower level is just PERFECT! And the additional daylight windows are the magic touch. A "Hidden Gem" of the Austin is its' upper level Laundry Room, close to bedrooms! Owner's Suite is appointed with a walk-in closet, 3/4 Bath with a Dual Vanity. Features of this 3 Bedroom, 2 Bath Home Include: Oversized 2 Car Garage with a Garage Door Opener, Refrigerator, Washer/Dryer Package, Quartz Countertops, Luxury Vinyl Panel Flooring (LVP) Package, Sprinkler System, Extended 2-10 Warranty Program, ½ Bath Rough-In, Professionally Installed Blinds, and that's just the start!(Pictures of Model Home) Price may reflect promotional discounts