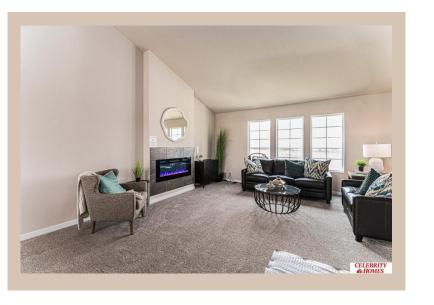

## **Details**

Price: 363400 Style: Multi-Level Floorplan: Austin

Communities: Harrison 210

Bedrooms: 3 Baths: 2

Sq Footage : 1870

Included: Welcome to The Austin by Celebrity Homes. A Grand Foyer welcomes you to this truly Open and Spacious Design. Once on the main floor, the Gathering Room is sure to impress with its' high ceilings and Electric Linear Fireplace. An Eat-In Island Kitchen with Dining Area is perfect for any size growing family. Need to entertain or just relax, the finished lower level is just PERFECT! And the additional daylight windows are the magic touch. A "Hidden Gem" of the Austin is its' upper level Laundry Room, close to bedrooms! Owner's Suite is appointed with a walk-in closet, 3/4 Bath with a Dual Vanity. Features of this 3 Bedroom, 2 Bath Home Include: Oversized 2 Car Garage with a Garage Door Opener, Refrigerator, Washer/Dryer Package, Quartz Countertops, Luxury Vinyl Panel Flooring (LVP) Package, Sprinkler System, Extended 2-10 Warranty Program, ½ Bath Rough-In, Professionally Installed Blinds, and that's just the start!(Pictures of Model Home) Price may reflect promotional discounts