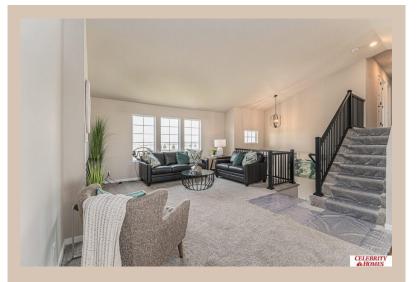

## **Details**

Price: 363400 Style: Multi-Level Floorplan: Austin

Communities: Harrison 210

Bedrooms: 3 Baths: 2

Sq Footage : 1870

Included: Welcome to The Austin by Celebrity Homes. A Grand Foyer welcomes you to this truly Open and Spacious Design. Once on the main floor, the Gathering Room is sure to impress with its' high ceilings and Electric Linear Fireplace. An Eat-In Island Kitchen with Dining Area is perfect for any size growing family. Need to entertain or just relax, the finished lower level is just PERFECT! And the additional daylight windows are the magic touch. A "Hidden Gem" of the Austin is its' upper level Laundry Room, close to bedrooms! Owner's Suite is appointed with a walk-in closet, 3/4 Bath with a Dual Vanity. Features of this 3 Bedroom, 2 Bath Home Include: Oversized 2 Car Garage with a Garage Door Opener, Refrigerator, Washer/Dryer Package, Quartz Countertops, Luxury Vinyl Panel Flooring (LVP) Package, Sprinkler System, Extended 2-10 Warranty Program, ½ Bath Rough-In, Professionally Installed Blinds, and that's just the start!(Pictures of Model Home) Price may reflect promotional discounts