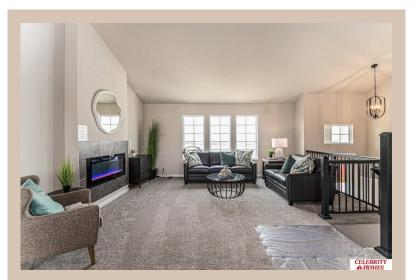

## **Details**

Price: 363400 Style: Multi-Level Floorplan: Austin

Communities: Harrison 210

Bedrooms: 3 Baths: 2

Sq Footage : 1870

Included: Welcome to The Austin by Celebrity Homes. A Grand Foyer welcomes you to this truly Open and Spacious Design. Once on the main floor, the Gathering Room is sure to impress with its' high ceilings and Electric Linear Fireplace. An Eat-In Island Kitchen with Dining Area is perfect for any size growing family. Need to entertain or just relax, the finished lower level is just PERFECT! And the additional daylight windows are the magic touch. A "Hidden Gem" of the Austin is its' upper level Laundry Room, close to bedrooms! Owner's Suite is appointed with a walk-in closet, 3/4 Bath with a Dual Vanity. Features of this 3 Bedroom, 2 Bath Home Include: Oversized 2 Car Garage with a Garage Door Opener, Refrigerator, Washer/Dryer Package, Quartz Countertops, Luxury Vinyl Panel Flooring (LVP) Package, Sprinkler System, Extended 2-10 Warranty Program, ½ Bath Rough-In, Professionally Installed Blinds, and that's just the start!(Pictures of Model Home) Price may reflect promotional discounts