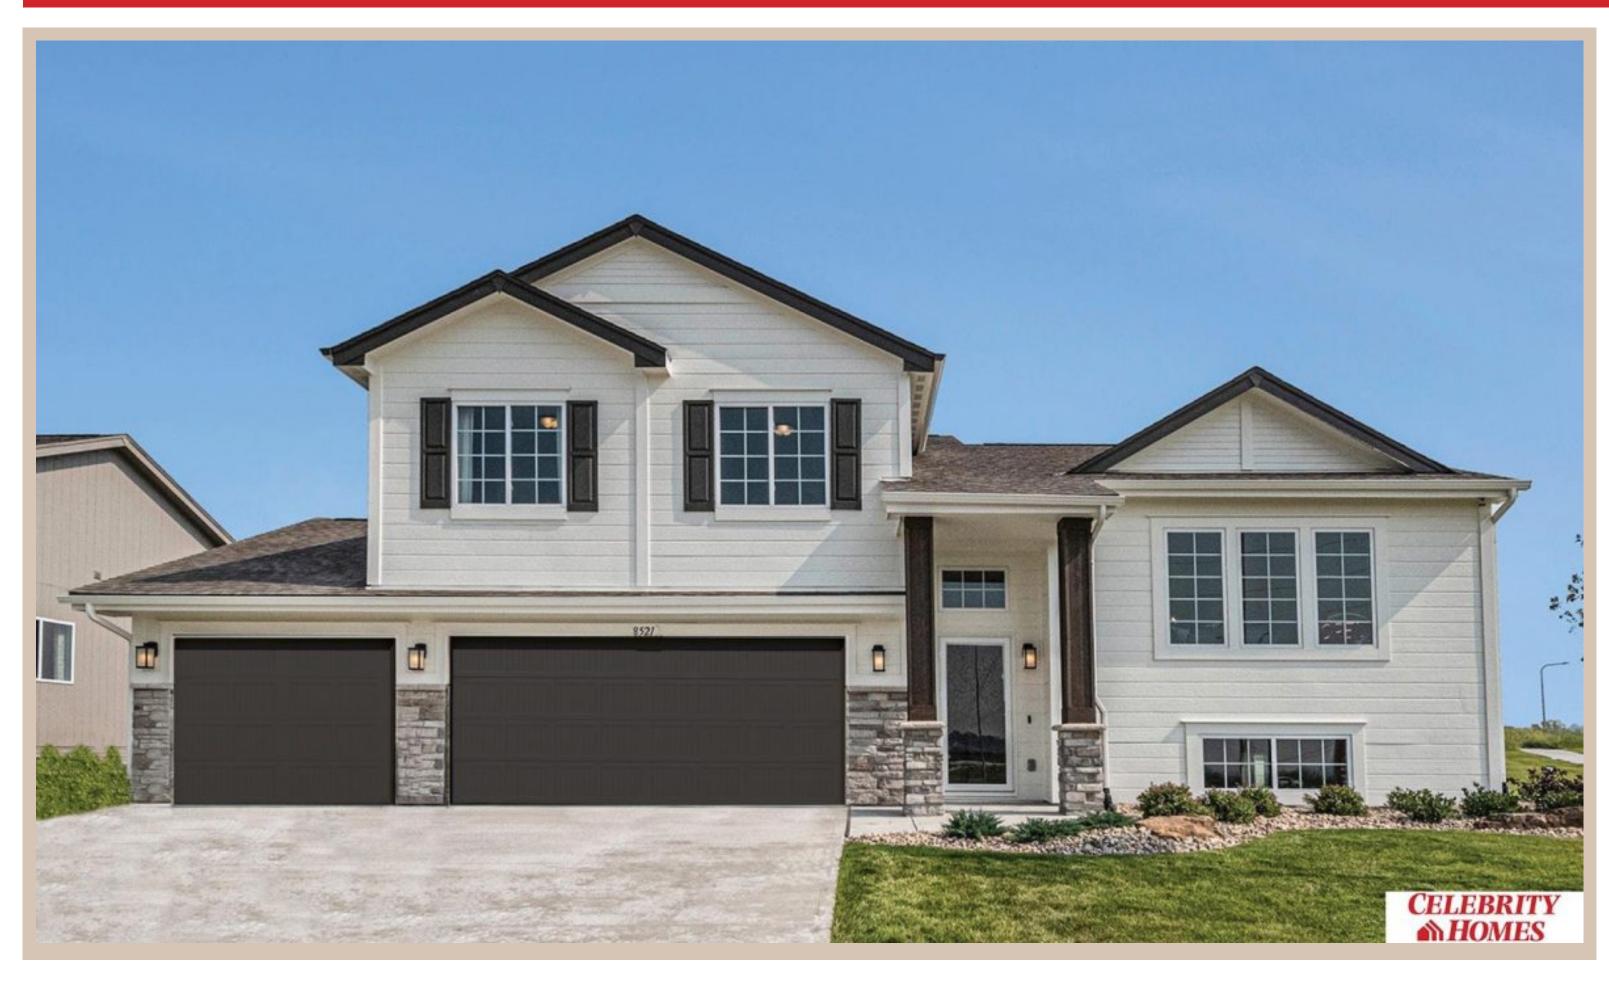

## **Details**

Price: 360400 Style: Multi-Level Floorplan: Austin

Communities: Harrison 210

Bedrooms: 3 Baths: 2

Sq Footage : 1870

Included: Welcome to The Austin by Celebrity Homes. A Grand Foyer welcomes you to this truly Open and Spacious Design. Once on the main floor, the Gathering Room is sure to impress with its' high ceilings and Electric Linear Fireplace. An Eat-In Island Kitchen with Dining Area is perfect for any size growing family. Need to entertain or just relax, the finished lower level is just PERFECT! And the additional daylight windows are the magic touch. A "Hidden Gem" of the Austin is its' upper level Laundry Room, close to bedrooms! Owner's Suite is appointed with a walk-in closet, 3/4 Bath with a Dual Vanity. Features of this 3 Bedroom, 2 Bath Home Include: Oversized 2 Car Garage with a Garage Door Opener, Refrigerator, Washer/Dryer Package, Quartz Countertops, Luxury Vinyl Panel Flooring (LVP) Package, Sprinkler System, Extended 2-10 Warranty Program, ½ Bath Rough-In, Professionally Installed Blinds, and that's just the start!(Pictures of Model Home) Price may reflect promotional discounts