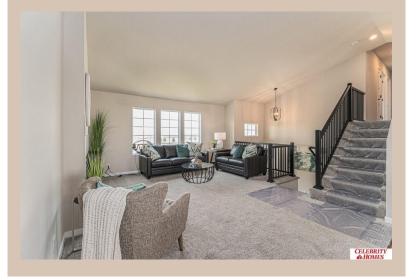

## **Details**

Price: 360400 Style: Multi-Level Floorplan: Austin

Communities: Harrison 210

Bedrooms: 3 Baths: 2

Sq Footage : 1870

Included: Welcome to The Austin by Celebrity Homes. A Grand Foyer welcomes you to this truly Open and Spacious Design. Once on the main floor, the Gathering Room is sure to impress with its' high ceilings and Electric Linear Fireplace. An Eat-In Island Kitchen with Dining Area is perfect for any size growing family. Need to entertain or just relax, the finished lower level is just PERFECT! And the additional daylight windows are the magic touch. A "Hidden Gem" of the Austin is its' upper level Laundry Room, close to bedrooms! Owner's Suite is appointed with a walk-in closet, 3/4 Bath with a Dual Vanity. Features of this 3 Bedroom, 2 Bath Home Include: Oversized 2 Car Garage with a Garage Door Opener, Refrigerator, Washer/Dryer Package, Quartz Countertops, Luxury Vinyl Panel Flooring (LVP) Package, Sprinkler System, Extended 2-10 Warranty Program, ½ Bath Rough-In, Professionally Installed Blinds, and that's just the start!(Pictures of Model Home) Price may reflect promotional discounts