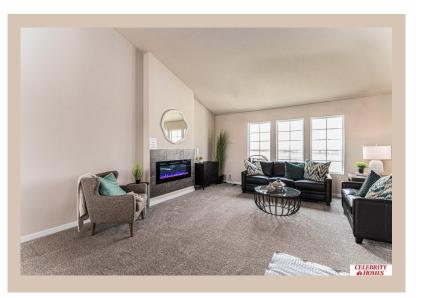

## **Details**

Price: 360400 Style: Multi-Level Floorplan: Austin

Communities: Harrison 210

Bedrooms: 3 Baths: 2

Sq Footage : 1870

Included: Welcome to The Austin by Celebrity Homes. A Grand Foyer welcomes you to this truly Open and Spacious Design. Once on the main floor, the Gathering Room is sure to impress with its' high ceilings and Electric Linear Fireplace. An Eat-In Island Kitchen with Dining Area is perfect for any size growing family. Need to entertain or just relax, the finished lower level is just PERFECT! And the additional daylight windows are the magic touch. A "Hidden Gem" of the Austin is its' upper level Laundry Room, close to bedrooms! Owner's Suite is appointed with a walk-in closet, 3/4 Bath with a Dual Vanity. Features of this 3 Bedroom, 2 Bath Home Include: Oversized 2 Car Garage with a Garage Door Opener, Refrigerator, Washer/Dryer Package, Quartz Countertops, Luxury Vinyl Panel Flooring (LVP) Package, Sprinkler System, Extended 2-10 Warranty Program, ½ Bath Rough-In, Professionally Installed Blinds, and that's just the start!(Pictures of Model Home) Price may reflect promotional discounts