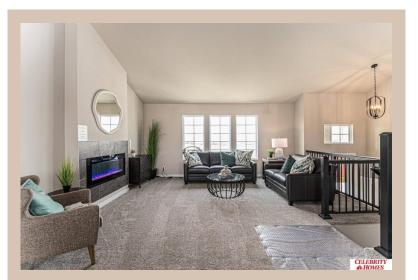

## **Details**

Price: 360400 Style: Multi-Level Floorplan: Austin

Communities: Harrison 210

Bedrooms: 3 Baths: 2

Sq Footage : 1870

Included: Welcome to The Austin by Celebrity Homes. A Grand Foyer welcomes you to this truly Open and Spacious Design. Once on the main floor, the Gathering Room is sure to impress with its' high ceilings and Electric Linear Fireplace. An Eat-In Island Kitchen with Dining Area is perfect for any size growing family. Need to entertain or just relax, the finished lower level is just PERFECT! And the additional daylight windows are the magic touch. A "Hidden Gem" of the Austin is its' upper level Laundry Room, close to bedrooms! Owner's Suite is appointed with a walk-in closet, 3/4 Bath with a Dual Vanity. Features of this 3 Bedroom, 2 Bath Home Include: Oversized 2 Car Garage with a Garage Door Opener, Refrigerator, Washer/Dryer Package, Quartz Countertops, Luxury Vinyl Panel Flooring (LVP) Package, Sprinkler System, Extended 2-10 Warranty Program, ½ Bath Rough-In, Professionally Installed Blinds, and that's just the start!(Pictures of Model Home) Price may reflect promotional discounts