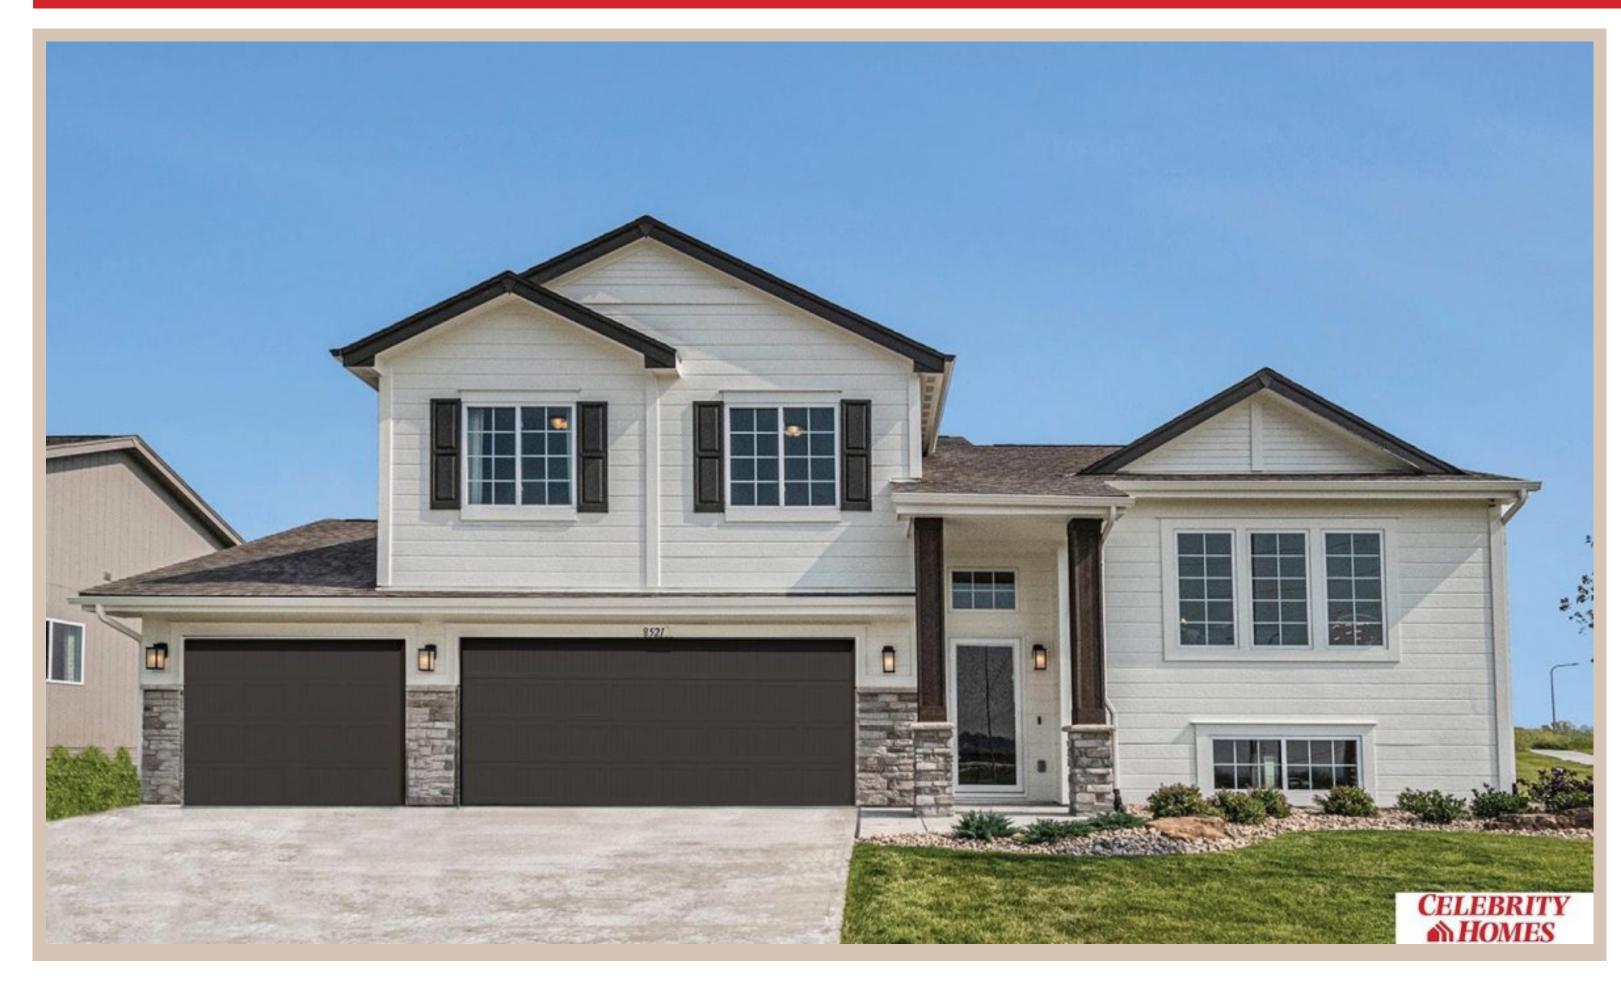

## **Details**

Price: 383400 Style: Multi-Level Floorplan: Austin

Communities : Giles Pointe

Bedrooms: 3 Baths: 2

Sq Footage : 1870

Included: Welcome to The Austin by Celebrity Homes. A Grand Foyer welcomes you to this truly Open and Spacious Design. Once on the main floor, the Gathering Room is sure to impress with its' high ceilings and Electric Linear Fireplace. An Eat-In Island Kitchen with Dining Area is perfect for any size growing family. Need to entertain or just relax, the finished lower level is just PERFECT! And the additional daylight windows are the magic touch. A "Hidden Gem" of the Austin is its' upper level Laundry Room, close to bedrooms! Owner's Suite is appointed with a walk-in closet, 3/4 Bath with a Dual Vanity. Features of this 3 Bedroom, 2 Bath Home Include: Oversized 3 Car Garage with a Garage Door Opener, Refrigerator, Washer/Dryer Package, Quartz Countertops, Luxury Vinyl Panel Flooring (LVP) Package, Sprinkler System, Extended 2-10 Warranty Program, ½ Bath Rough-In, Professionally Installed Blinds, and that's just the start!(Pictures of Model Home) Price may reflect promotional discounts