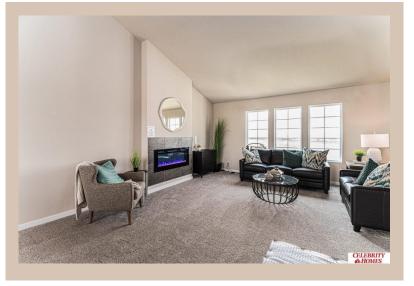

## **Details**

Price: 383400 Style: Multi-Level Floorplan: Austin

Communities : Giles Pointe

Bedrooms: 3 Baths: 2

Sq Footage : 1870

Included: Welcome to The Austin by Celebrity Homes. A Grand Foyer welcomes you to this truly Open and Spacious Design. Once on the main floor, the Gathering Room is sure to impress with its' high ceilings and Electric Linear Fireplace. An Eat-In Island Kitchen with Dining Area is perfect for any size growing family. Need to entertain or just relax, the finished lower level is just PERFECT! And the additional daylight windows are the magic touch. A "Hidden Gem" of the Austin is its' upper level Laundry Room, close to bedrooms! Owner's Suite is appointed with a walk-in closet, 3/4 Bath with a Dual Vanity. Features of this 3 Bedroom, 2 Bath Home Include: Oversized 3 Car Garage with a Garage Door Opener, Refrigerator, Washer/Dryer Package, Quartz Countertops, Luxury Vinyl Panel Flooring (LVP) Package, Sprinkler System, Extended 2-10 Warranty Program, ½ Bath Rough-In, Professionally Installed Blinds, and that's just the start!(Pictures of Model Home) Price may reflect promotional discounts