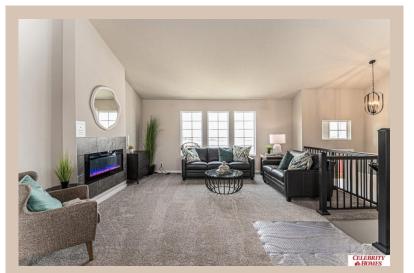

## **Details**

Price: 383400 Style: Multi-Level Floorplan: Austin

Communities : Giles Pointe

Bedrooms: 3 Baths: 2

Sq Footage : 1870

Included: Welcome to The Austin by Celebrity Homes. A Grand Foyer welcomes you to this truly Open and Spacious Design. Once on the main floor, the Gathering Room is sure to impress with its' high ceilings and Electric Linear Fireplace. An Eat-In Island Kitchen with Dining Area is perfect for any size growing family. Need to entertain or just relax, the finished lower level is just PERFECT! And the additional daylight windows are the magic touch. A "Hidden Gem" of the Austin is its' upper level Laundry Room, close to bedrooms! Owner's Suite is appointed with a walk-in closet, 3/4 Bath with a Dual Vanity. Features of this 3 Bedroom, 2 Bath Home Include: Oversized 3 Car Garage with a Garage Door Opener, Refrigerator, Washer/Dryer Package, Quartz Countertops, Luxury Vinyl Panel Flooring (LVP) Package, Sprinkler System, Extended 2-10 Warranty Program, ½ Bath Rough-In, Professionally Installed Blinds, and that's just the start!(Pictures of Model Home) Price may reflect promotional discounts