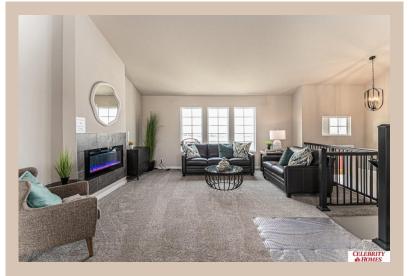

## **Details**

Price: 359400 Style: Multi-Level Floorplan: Austin

Communities : Majestic 178

Bedrooms: 3 Baths: 2

Sq Footage : 1870

Included: Welcome to The Austin by Celebrity Homes. A Grand Foyer welcomes you to this truly Open and Spacious Design. Once on the main floor, the Gathering Room is sure to impress with its' high ceilings and Electric Linear Fireplace. An Eat-In Island Kitchen with Dining Area is perfect for any size growing family. Need to entertain or just relax, the finished lower level is just PERFECT! And the additional daylight windows are the magic touch. A "Hidden Gem" of the Austin is its' upper level Laundry Room, close to bedrooms! Owner's Suite is appointed with a walk-in closet, 3/4 Bath with a Dual Vanity. Features of this 3 Bedroom, 2 Bath Home Include: Oversized 2 Car Garage with a Garage Door Opener, Refrigerator, Washer/Dryer Package, Quartz Countertops, Luxury Vinyl Panel Flooring (LVP) Package, Sprinkler System, Extended 2-10 Warranty Program, ½ Bath Rough-In, Professionally Installed Blinds, & that's just the start!(Pictures of Model Home) Price may reflect promotional offer