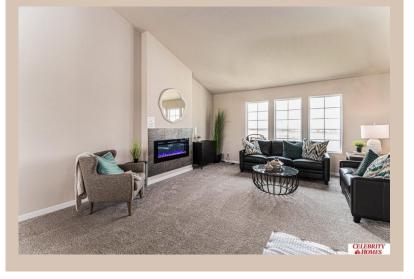

## **Details**

Price: 359400 Style: Multi-Level Floorplan: Austin

Communities : Majestic 178

Bedrooms: 3 Baths: 2

Sq Footage : 1870

Included: Welcome to The Austin by Celebrity Homes. A Grand Foyer welcomes you to this truly Open and Spacious Design. Once on the main floor, the Gathering Room is sure to impress with its' high ceilings and Electric Linear Fireplace. An Eat-In Island Kitchen with Dining Area is perfect for any size growing family. Need to entertain or just relax, the finished lower level is just PERFECT! And the additional daylight windows are the magic touch. A "Hidden Gem" of the Austin is its' upper level Laundry Room, close to bedrooms! Owner's Suite is appointed with a walk-in closet, 3/4 Bath with a Dual Vanity. Features of this 3 Bedroom, 2 Bath Home Include: Oversized 2 Car Garage with a Garage Door Opener, Refrigerator, Washer/Dryer Package, Quartz Countertops, Luxury Vinyl Panel Flooring (LVP) Package, Sprinkler System, Extended 2-10 Warranty Program, ½ Bath Rough-In, Professionally Installed Blinds, & that's just the start!(Pictures of Model Home) Price may reflect promotional offer