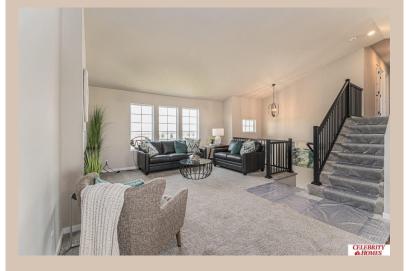

## **Details**

Price: 359400 Style: Multi-Level Floorplan: Austin

Communities : Majestic 178

Bedrooms: 3 Baths: 2

Sq Footage : 1870

Included: Welcome to The Austin by Celebrity Homes. A Grand Foyer welcomes you to this truly Open and Spacious Design. Once on the main floor, the Gathering Room is sure to impress with its' high ceilings and Electric Linear Fireplace. An Eat-In Island Kitchen with Dining Area is perfect for any size growing family. Need to entertain or just relax, the finished lower level is just PERFECT! And the additional daylight windows are the magic touch. A "Hidden Gem" of the Austin is its' upper level Laundry Room, close to bedrooms! Owner's Suite is appointed with a walk-in closet, 3/4 Bath with a Dual Vanity. Features of this 3 Bedroom, 2 Bath Home Include: Oversized 2 Car Garage with a Garage Door Opener, Refrigerator, Washer/Dryer Package, Quartz Countertops, Luxury Vinyl Panel Flooring (LVP) Package, Sprinkler System, Extended 2-10 Warranty Program, ½ Bath Rough-In, Professionally Installed Blinds, & that's just the start!(Pictures of Model Home) Price may reflect promotional offer