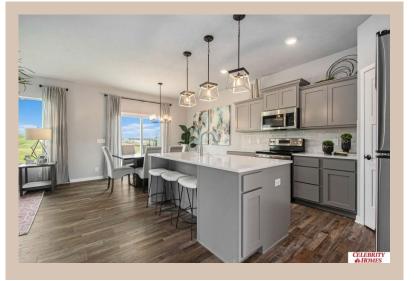

## **Details**

Price: 401400 Style: 2 Story Floorplan: Grayson

Communities: Majestic 178 Replat 1

Bedrooms : 4 Baths : 3

Sq Footage: 1906

Included: Welcome to The Grayson by Celebrity Homes. This Open Design begins with a large Gathering Room shared with a spacious Eat-In Island Kitchen and Dining Area. The raised ceilings of the main level give the feeling of even more space. As you enter the Grayson a Home Study is near the foyer. The placement is intended to allow for privacy and quiet. Another added benefit... The Upper-Level Laundry Room. The Owner's Suite is appointed with a walk-in closet, 3/4 Privacy Bath Design with a Dual Vanity. Features of this 4 Bedroom, 3 Bath Home Include: 2 Car Garage with a Garage Door Opener, Refrigerator, Washer/Dryer Package, Quartz Countertops, Luxury Vinyl Panel Flooring (LVP) Package, Sprinkler System, Extended 2-10 Warranty Program, 3/4 Bath Rough-In, Professionally Installed Blinds, and that's just the start! (Pictures of Model Home) Price may reflect promotional discounts, if applicable