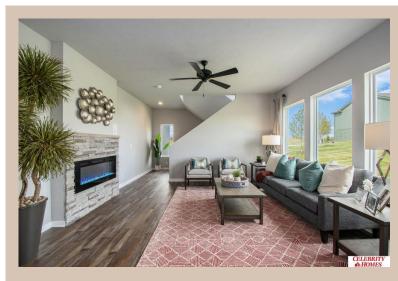

## **Details**

Price: 401400 Style: 2 Story Floorplan: Grayson

Communities: Majestic 178 Replat 1

Bedrooms : 4 Baths : 3

Sq Footage: 1906

Included: Welcome to The Grayson by Celebrity Homes. This Open Design begins with a large Gathering Room shared with a spacious Eat-In Island Kitchen and Dining Area. The raised ceilings of the main level give the feeling of even more space. As you enter the Grayson a Home Study is near the foyer. The placement is intended to allow for privacy and quiet. Another added benefit... The Upper-Level Laundry Room. The Owner's Suite is appointed with a walk-in closet, 3/4 Privacy Bath Design with a Dual Vanity. Features of this 4 Bedroom, 3 Bath Home Include: 2 Car Garage with a Garage Door Opener, Refrigerator, Washer/Dryer Package, Quartz Countertops, Luxury Vinyl Panel Flooring (LVP) Package, Sprinkler System, Extended 2-10 Warranty Program, 3/4 Bath Rough-In, Professionally Installed Blinds, and that's just the start! (Pictures of Model Home) Price may reflect promotional discounts, if applicable