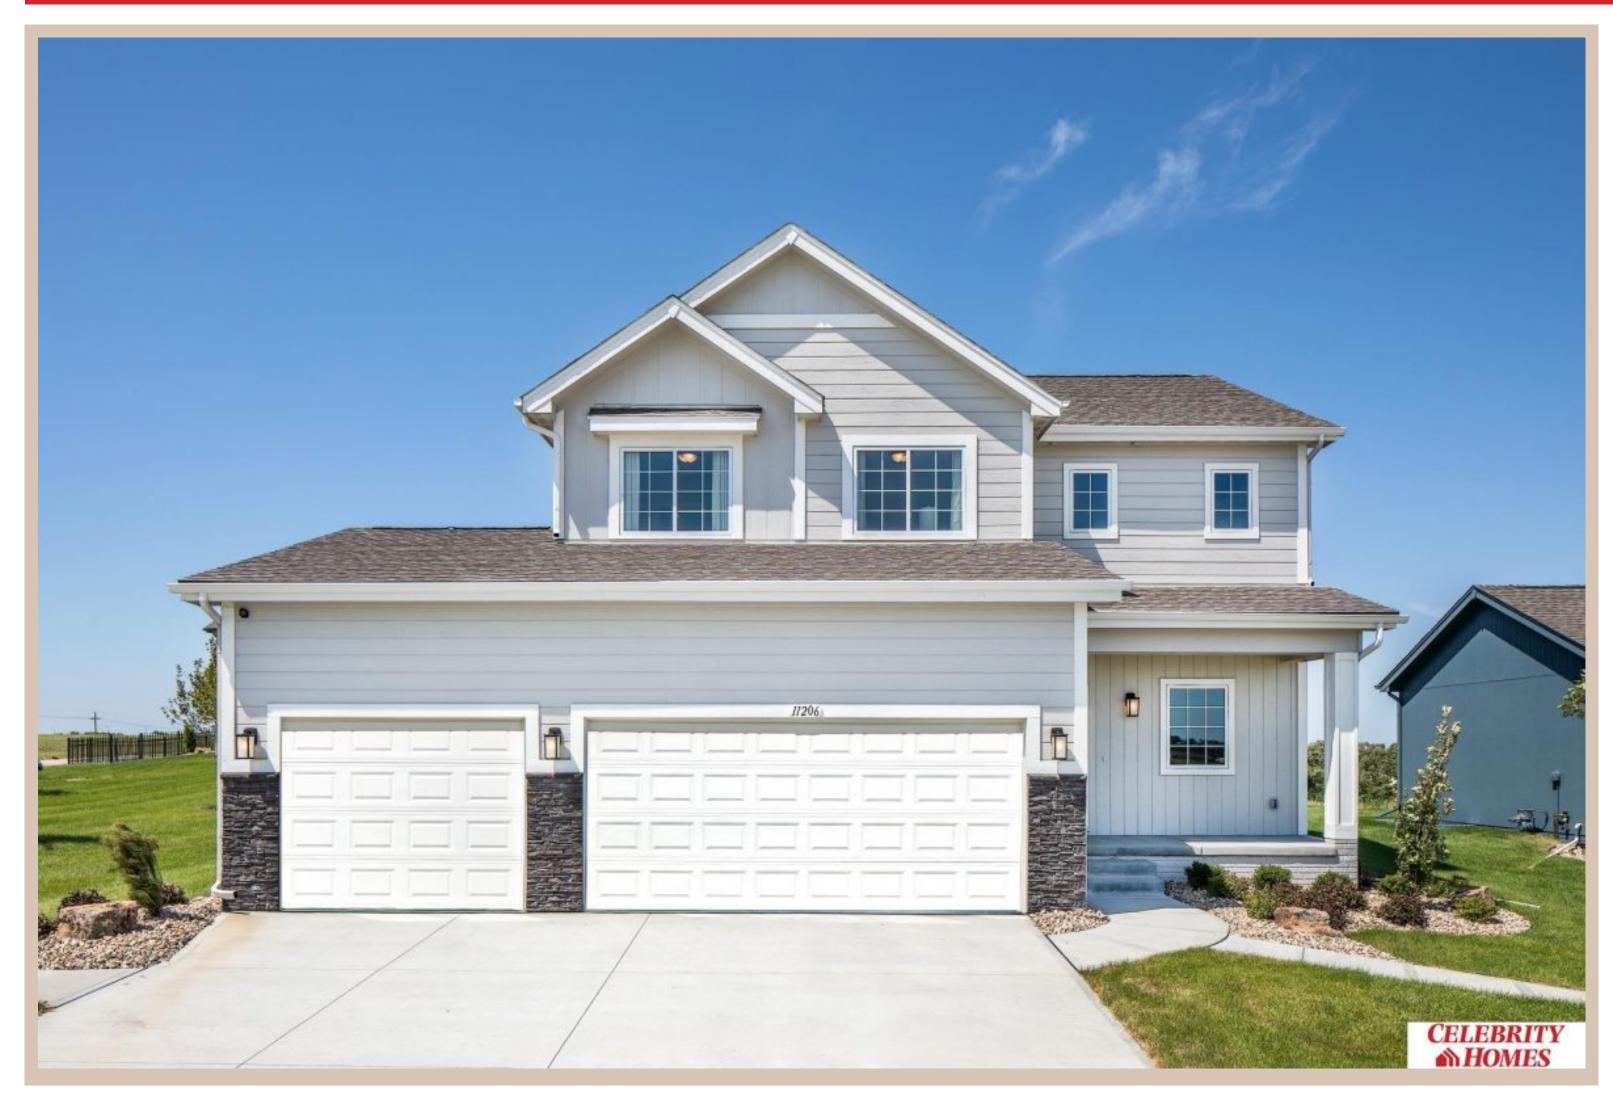

## **Details**

Price: 401400 Style: 2 Story Floorplan: Grayson

Communities: Majestic 178 Replat 1

Bedrooms : 4 Baths : 3

Sq Footage: 1906

Included: Welcome to The Grayson by Celebrity Homes. This Open Design begins with a large Gathering Room shared with a spacious Eat-In Island Kitchen and Dining Area. The raised ceilings of the main level give the feeling of even more space. As you enter the Grayson a Home Study is near the foyer. The placement is intended to allow for privacy and quiet. Another added benefit... The Upper-Level Laundry Room. The Owner's Suite is appointed with a walk-in closet, 3/4 Privacy Bath Design with a Dual Vanity. Features of this 4 Bedroom, 3 Bath Home Include: 2 Car Garage with a Garage Door Opener, Refrigerator, Washer/Dryer Package, Quartz Countertops, Luxury Vinyl Panel Flooring (LVP) Package, Sprinkler System, Extended 2-10 Warranty Program, 3/4 Bath Rough-In, Professionally Installed Blinds, and that's just the start! (Pictures of Model Home) Price may reflect promotional discounts, if applicable