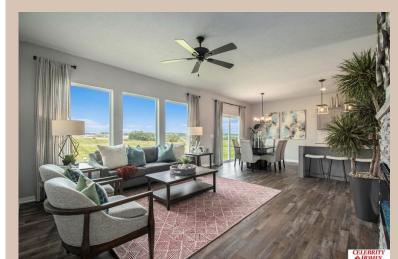

## **Details**

Price: 401400 Style: 2 Story Floorplan: Grayson

Communities: Majestic 178 Replat 1

Bedrooms : 4 Baths : 3

Sq Footage: 1906

Included: Welcome to The Grayson by Celebrity Homes. This Open Design begins with a large Gathering Room shared with a spacious Eat-In Island Kitchen and Dining Area. The raised ceilings of the main level give the feeling of even more space. As you enter the Grayson a Home Study is near the foyer. The placement is intended to allow for privacy and quiet. Another added benefit... The Upper-Level Laundry Room. The Owner's Suite is appointed with a walk-in closet, 3/4 Privacy Bath Design with a Dual Vanity. Features of this 4 Bedroom, 3 Bath Home Include: 2 Car Garage with a Garage Door Opener, Refrigerator, Washer/Dryer Package, Quartz Countertops, Luxury Vinyl Panel Flooring (LVP) Package, Sprinkler System, Extended 2-10 Warranty Program, 3/4 Bath Rough-In, Professionally Installed Blinds, and that's just the start! (Pictures of Model Home) Price may reflect promotional discounts, if applicable