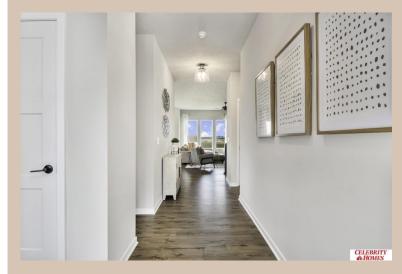

## **Details**

Price: 387400

Style: 1.0 Story/Ranch Floorplan: Concord Communities: Majestic 178

Bedrooms: 3 Baths: 2

Sq Footage: 1533

Included: Welcome to The Concord by Celebrity Homes. Split bedroom Ranch Design that offers 3 bedrooms on the main floor (2 on one side, 1 on the other)...privacy for the Owner's Suite. The Concord Design offers a surprisingly roomy main floor Gathering Room leading into an Eat-In Island Kitchen and Dining Area. Plenty of room

surprisingly roomy main floor Gathering Room leading into an Eat-In Island Kitchen and Dining Area. Plenty of room in the lower level for a Rec Room, another Bedroom, and even another ¾ Bath! Owner's Suite is appointed with a walk-in closet, ¾ Privacy Bath Design with a Dual Vanity. Features of this 3 Bedroom, 2 Bath Home Include: 2 Car Garage with a Garage Door Opener, Refrigerator, Washer/Dryer Package, Quartz Countertops, Luxury Vinyl Panel Flooring (LVP) Package, Sprinkler System, Extended 2-10 Warranty Program, 3/4 Bath Rough-In, Professionally Installed Blinds, and that's just the start! (Pictures of Model Home) Price may reflect promotional discounts, if applicable