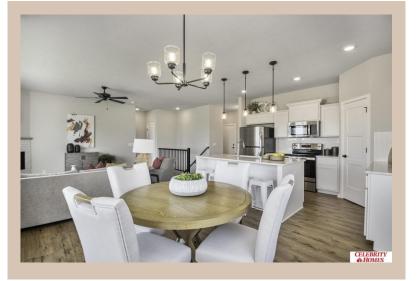

## **Details**

Price: 387400

Style: 1.0 Story/Ranch Floorplan: Concord Communities: Majestic 178

Bedrooms: 3 Baths: 2

Sq Footage: 1533

Included: Welcome to The Concord by Celebrity Homes. Split bedroom Ranch Design that offers 3 bedrooms on the main floor (2 on one side, 1 on the other)...privacy for the Owner's Suite. The Concord Design offers a surprisingly roomy main floor Gathering Room leading into an Eat-In Island Kitchen and Dining Area. Plenty of room

surprisingly roomy main floor Gathering Room leading into an Eat-In Island Kitchen and Dining Area. Plenty of room in the lower level for a Rec Room, another Bedroom, and even another ¾ Bath! Owner's Suite is appointed with a walk-in closet, ¾ Privacy Bath Design with a Dual Vanity. Features of this 3 Bedroom, 2 Bath Home Include: 2 Car Garage with a Garage Door Opener, Refrigerator, Washer/Dryer Package, Quartz Countertops, Luxury Vinyl Panel Flooring (LVP) Package, Sprinkler System, Extended 2-10 Warranty Program, 3/4 Bath Rough-In, Professionally Installed Blinds, and that's just the start! (Pictures of Model Home) Price may reflect promotional discounts, if applicable