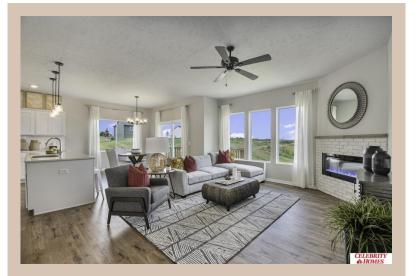

## **Details**

Price: 387400

Style: 1.0 Story/Ranch Floorplan: Concord Communities: Majestic 178

Bedrooms: 3 Baths: 2

Sq Footage: 1533

Included: Welcome to The Concord by Celebrity Homes. Split bedroom Ranch Design that offers 3 bedrooms on the main floor (2 on one side, 1 on the other)...privacy for the Owner's Suite. The Concord Design offers a surprisingly roomy main floor Gathering Room leading into an Eat-In Island Kitchen and Dining Area. Plenty of room

surprisingly roomy main floor Gathering Room leading into an Eat-In Island Kitchen and Dining Area. Plenty of room in the lower level for a Rec Room, another Bedroom, and even another ¾ Bath! Owner's Suite is appointed with a walk-in closet, ¾ Privacy Bath Design with a Dual Vanity. Features of this 3 Bedroom, 2 Bath Home Include: 2 Car Garage with a Garage Door Opener, Refrigerator, Washer/Dryer Package, Quartz Countertops, Luxury Vinyl Panel Flooring (LVP) Package, Sprinkler System, Extended 2-10 Warranty Program, 3/4 Bath Rough-In, Professionally Installed Blinds, and that's just the start! (Pictures of Model Home) Price may reflect promotional discounts, if applicable