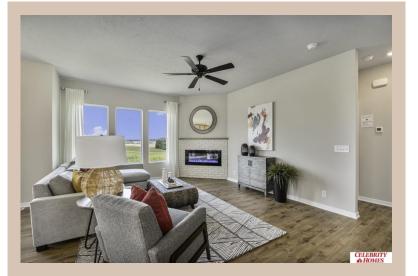

## **Details**

Price: 387400

Style: 1.0 Story/Ranch Floorplan: Concord Communities: Majestic 178

Bedrooms: 3 Baths: 2

Sq Footage: 1533

Included: Welcome to The Concord by Celebrity Homes. Split bedroom Ranch Design that offers 3 bedrooms on the main floor (2 on one side, 1 on the other)...privacy for the Owner's Suite. The Concord Design offers a surprisingly roomy main floor Gathering Room leading into an Eat-In Island Kitchen and Dining Area. Plenty of room

surprisingly roomy main floor Gathering Room leading into an Eat-In Island Kitchen and Dining Area. Plenty of room in the lower level for a Rec Room, another Bedroom, and even another ¾ Bath! Owner's Suite is appointed with a walk-in closet, ¾ Privacy Bath Design with a Dual Vanity. Features of this 3 Bedroom, 2 Bath Home Include: 2 Car Garage with a Garage Door Opener, Refrigerator, Washer/Dryer Package, Quartz Countertops, Luxury Vinyl Panel Flooring (LVP) Package, Sprinkler System, Extended 2-10 Warranty Program, 3/4 Bath Rough-In, Professionally Installed Blinds, and that's just the start! (Pictures of Model Home) Price may reflect promotional discounts, if applicable