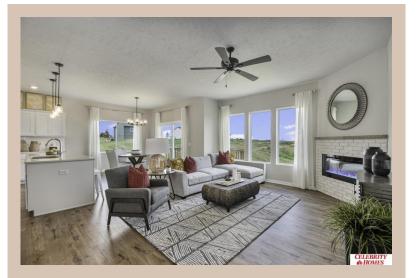

## **Details**

Price: 395900

Style: 1.0 Story/Ranch Floorplan: Concord

Communities : Majestic 178 Replat 1

Bedrooms: 3 Baths: 2

Sq Footage: 1533
Included: Welcome to The Concord by Celebrity Homes.

Split bedroom Ranch Design that offers 3 bedrooms on the main floor (2 on one side, 1 on the other)...privacy for the Owner's Suite. The Concord Design offers a surprisingly roomy main floor Gathering Room leading into an Eat-In Island Kitchen and Dining Area. Plenty of room in the lower level for a Rec Room, another Bedroom, and even another ¾ Bath! Owner's Suite is appointed with a walk-in closet, ¾ Privacy Bath Design with a Dual Vanity.

Features of this 3 Bedroom, 2 Bath Home Include: 2 Car Garage with a Garage Door Opener, Refrigerator, Washer/Dryer Package, Quartz Countertops, Luxury Vinyl Panel Flooring (LVP) Package, Sprinkler System,