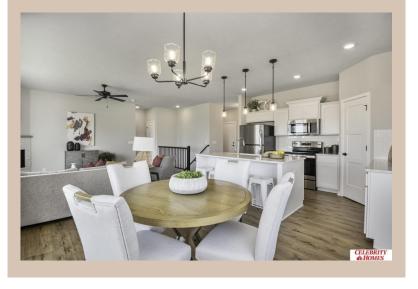

## **Details**

Price: 395900

Style: 1.0 Story/Ranch Floorplan: Concord

Communities : Majestic 178 Replat 1

Bedrooms: 3 Baths: 2

Sq Footage: 1533
Included: Welcome to The Concord by Celebrity Homes.

Split bedroom Ranch Design that offers 3 bedrooms on the main floor (2 on one side, 1 on the other)...privacy for the Owner's Suite. The Concord Design offers a surprisingly roomy main floor Gathering Room leading into an Eat-In Island Kitchen and Dining Area. Plenty of room in the lower level for a Rec Room, another Bedroom, and even another ¾ Bath! Owner's Suite is appointed with a walk-in closet, ¾ Privacy Bath Design with a Dual Vanity.

Features of this 3 Bedroom, 2 Bath Home Include: 2 Car Garage with a Garage Door Opener, Refrigerator, Washer/Dryer Package, Quartz Countertops, Luxury Vinyl Panel Flooring (LVP) Package, Sprinkler System,