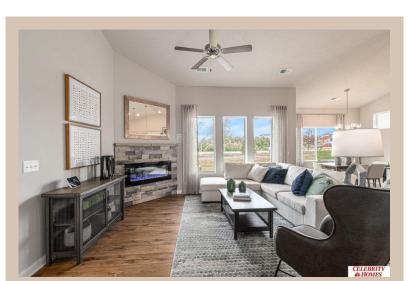

## **Details**

Price: 330900

Style: 1.0 Story/Ranch Floorplan: Mirada Patio DLX Communities: Lakeview 168

Bedrooms : 2 Baths : 2

Sq Footage: 1421

Included: Welcome to The Mirada Patio Home a LIFESTYLE Villa by Celebrity Homes. Villa living w/NO Stairs but plenty of spacious living. Entering the Mirada, you will see the front bedroom & a Pocket Office. You will be surprised by the grandeur of the space & all of the windows in the Gathering Room! The Eat In Island Kitchen has a walk-in pantry & flows into a dining area that shares a view into the main room. A Drop Off Area from the garage is an added bonus! The Owner's Suite has a walk-in closet, linen closet, 3/4 Privacy Bath Design & a Dual Vanity. Features of this 2 PLUS Bedroom, 2 Bath Villa Include: Oversized 2 Car Garage with Garage Door Opener, Refrigerator, Washer/Dryer Package, Quartz Countertops, Luxury Vinyl Panel Flooring (LVP) Package, Sprinkler System, Extended 2-10 Warranty, Professionally Installed Blinds, & that's just the start! Snow Removal, Lawn Maintenance, even Trash Removal are all included! (Pictures of Model Home) Price may reflect promotional discounts, if applicable