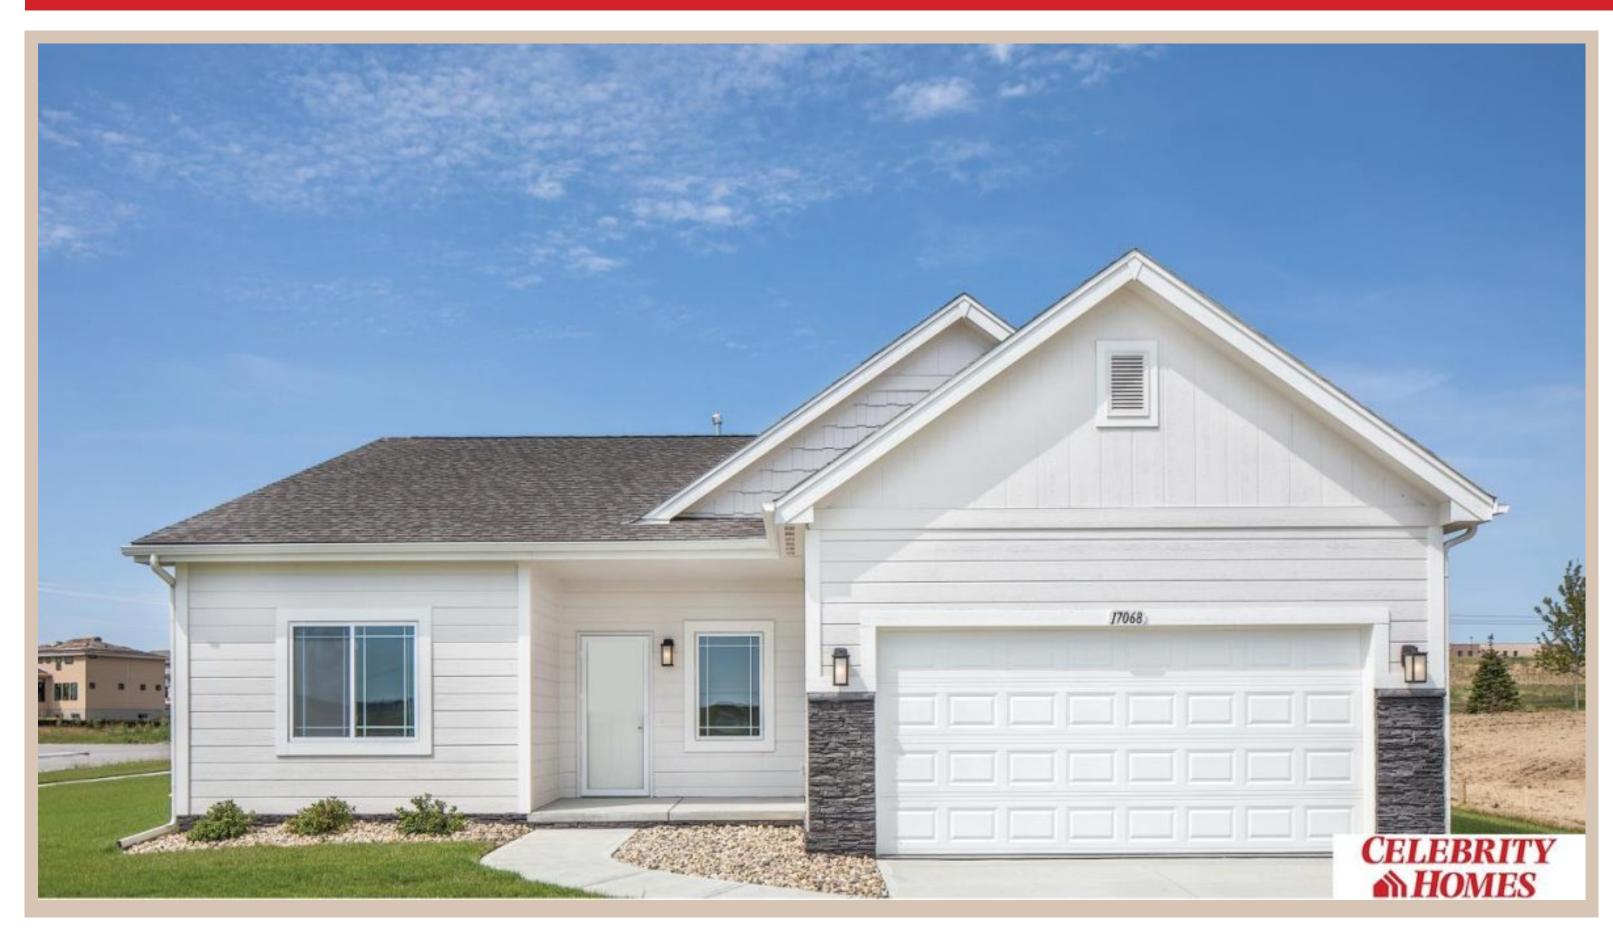

## 6713 N 168 Avenue, Omaha, Ne 68116

## **Details**

Price: 330900

Style: 1.0 Story/Ranch Floorplan: Mirada Patio DLX Communities: Lakeview 168

Bedrooms : 2 Baths : 2

Sq Footage: 1421

Included: Welcome to The Mirada Patio Home a LIFESTYLE Villa by Celebrity Homes. Villa living w/NO Stairs but plenty of spacious living. Entering the Mirada, you will see the front bedroom & a Pocket Office. You will be surprised by the grandeur of the space & all of the windows in the Gathering Room! The Eat In Island Kitchen has a walk-in pantry & flows into a dining area that shares a view into the main room. A Drop Off Area from the garage is an added bonus! The Owner's Suite has a walk-in closet, linen closet, 3/4 Privacy Bath Design & a Dual Vanity. Features of this 2 PLUS Bedroom, 2 Bath Villa Include: Oversized 2 Car Garage with Garage Door Opener, Refrigerator, Washer/Dryer Package, Quartz Countertops, Luxury Vinyl Panel Flooring (LVP) Package, Sprinkler System, Extended 2-10 Warranty, Professionally Installed Blinds, & that's just the start! Snow Removal, Lawn Maintenance, even Trash Removal are all included! (Pictures of Model Home) Price may reflect promotional discounts, if applicable