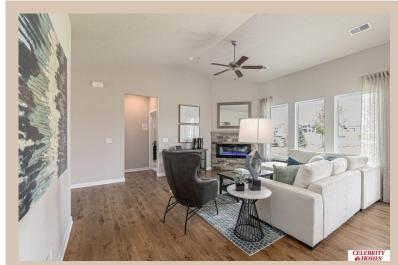

## **Details**

Price: 330900

Style: 1.0 Story/Ranch Floorplan: Mirada Patio DLX Communities: Lakeview 168

Bedrooms : 2 Baths : 2

Sq Footage: 1421

Included: Welcome to The Mirada Patio Home a LIFESTYLE Villa by Celebrity Homes. Villa living w/NO Stairs but plenty of spacious living. Entering the Mirada, you will see the front bedroom & a Pocket Office. You will be surprised by the grandeur of the space & all of the windows in the Gathering Room! The Eat In Island Kitchen has a walk-in pantry & flows into a dining area that shares a view into the main room. A Drop Off Area from the garage is an added bonus! The Owner's Suite has a walk-in closet, linen closet, 3/4 Privacy Bath Design & a Dual Vanity. Features of this 2 PLUS Bedroom, 2 Bath Villa Include: Oversized 2 Car Garage with Garage Door Opener, Refrigerator, Washer/Dryer Package, Quartz Countertops, Luxury Vinyl Panel Flooring (LVP) Package, Sprinkler System, Extended 2-10 Warranty, Professionally Installed Blinds, & that's just the start! Snow Removal, Lawn Maintenance, even Trash Removal are all included! (Pictures of Model Home) Price may reflect promotional discounts, if applicable