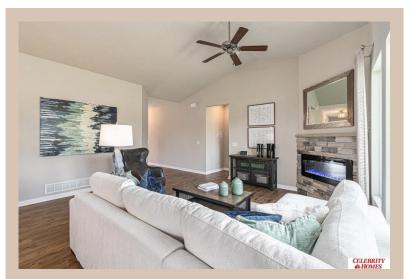

## **Details**

Price: 330900

Style: 1.0 Story/Ranch Floorplan: Mirada Patio DLX Communities: Lakeview 168

Bedrooms : 2 Baths : 2

Sq Footage: 1421

Included: Welcome to The Mirada Patio Home a LIFESTYLE Villa by Celebrity Homes. Villa living w/NO Stairs but plenty of spacious living. Entering the Mirada, you will see the front bedroom & a Pocket Office. You will be surprised by the grandeur of the space & all of the windows in the Gathering Room! The Eat In Island Kitchen has a walk-in pantry & flows into a dining area that shares a view into the main room. A Drop Off Area from the garage is an added bonus! The Owner's Suite has a walk-in closet, linen closet, 3/4 Privacy Bath Design & a Dual Vanity. Features of this 2 PLUS Bedroom, 2 Bath Villa Include: Oversized 2 Car Garage with Garage Door Opener, Refrigerator, Washer/Dryer Package, Quartz Countertops, Luxury Vinyl Panel Flooring (LVP) Package, Sprinkler System, Extended 2-10 Warranty, Professionally Installed Blinds, & that's just the start! Snow Removal, Lawn Maintenance, even Trash Removal are all included! (Pictures of Model Home) Price may reflect promotional discounts, if applicable