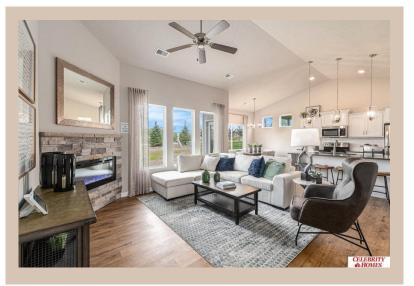

## **Details**

Price: 330900

Style: 1.0 Story/Ranch Floorplan: Mirada Patio DLX Communities: Lakeview 168

Bedrooms : 2 Baths : 2

Sq Footage: 1421

Included: Welcome to The Mirada Patio Home a LIFESTYLE Villa by Celebrity Homes. Villa living w/NO Stairs but plenty of spacious living. Entering the Mirada, you will see the front bedroom & a Pocket Office. You will be surprised by the grandeur of the space & all of the windows in the Gathering Room! The Eat In Island Kitchen has a walk-in pantry & flows into a dining area that shares a view into the main room. A Drop Off Area from the garage is an added bonus! The Owner's Suite has a walk-in closet, linen closet, 3/4 Privacy Bath Design & a Dual Vanity. Features of this 2 PLUS Bedroom, 2 Bath Villa Include: Oversized 2 Car Garage with Garage Door Opener, Refrigerator, Washer/Dryer Package, Quartz Countertops, Luxury Vinyl Panel Flooring (LVP) Package, Sprinkler System, Extended 2-10 Warranty, Professionally Installed Blinds, & that's just the start! Snow Removal, Lawn Maintenance, even Trash Removal are all included! (Pictures of Model Home) Price may reflect promotional discounts, if applicable