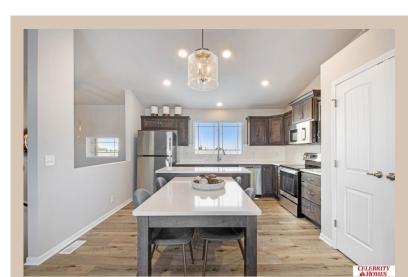

## **Details**

Price: 343900 Style: Multi-Level Floorplan: Santee

Communities: Lakeview 168

Bedrooms: 3 Baths: 2

Sq Footage: 1621

Included: Welcome to The Santee by Celebrity Homes. This Open Design begins with a large Gathering Room shared with a spacious Eat-In Island Kitchen. The newly designed island is a MUST SEE! The Gathering Room is perfect for entertaining or just relaxing with its' Electric Linear Fireplace. Need a little more space? The finished lower level is just perfect! Owner's Suite is appointed with 2 walk-in closets, ¾ Bath with a Dual Vanity. Features of this 3 Bedroom, 2 Bath Home Include: Oversized 2 Car Garage with a Garage Door Opener, Refrigerator, Washer/Dryer Package, Quartz Countertops, Luxury Vinyl Panel Flooring (LVP) Package, Sprinkler System, Extended 2-10 Warranty Program, Professionally Installed Blinds, and that's just the start! (Pictures of Model Home) Price may reflect promotional discounts, if applicable. Estimate Completion: 150 Days