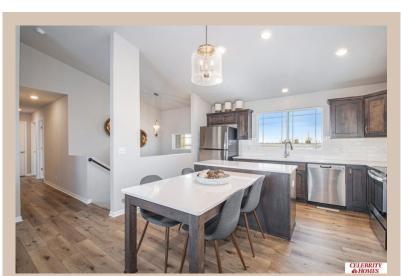

## **Details**

Price: 343900 Style: Multi-Level Floorplan: Santee

Communities: Lakeview 168

Bedrooms: 3 Baths: 2

Sq Footage: 1621

Included: Welcome to The Santee by Celebrity Homes. This Open Design begins with a large Gathering Room shared with a spacious Eat-In Island Kitchen. The newly designed island is a MUST SEE! The Gathering Room is perfect for entertaining or just relaxing with its' Electric Linear Fireplace. Need a little more space? The finished lower level is just perfect! Owner's Suite is appointed with 2 walk-in closets, ¾ Bath with a Dual Vanity. Features of this 3 Bedroom, 2 Bath Home Include: Oversized 2 Car Garage with a Garage Door Opener, Refrigerator, Washer/Dryer Package, Quartz Countertops, Luxury Vinyl Panel Flooring (LVP) Package, Sprinkler System, Extended 2-10 Warranty Program, Professionally Installed Blinds, and that's just the start! (Pictures of Model Home) Price may reflect promotional discounts, if applicable. Estimate Completion: 150 Days