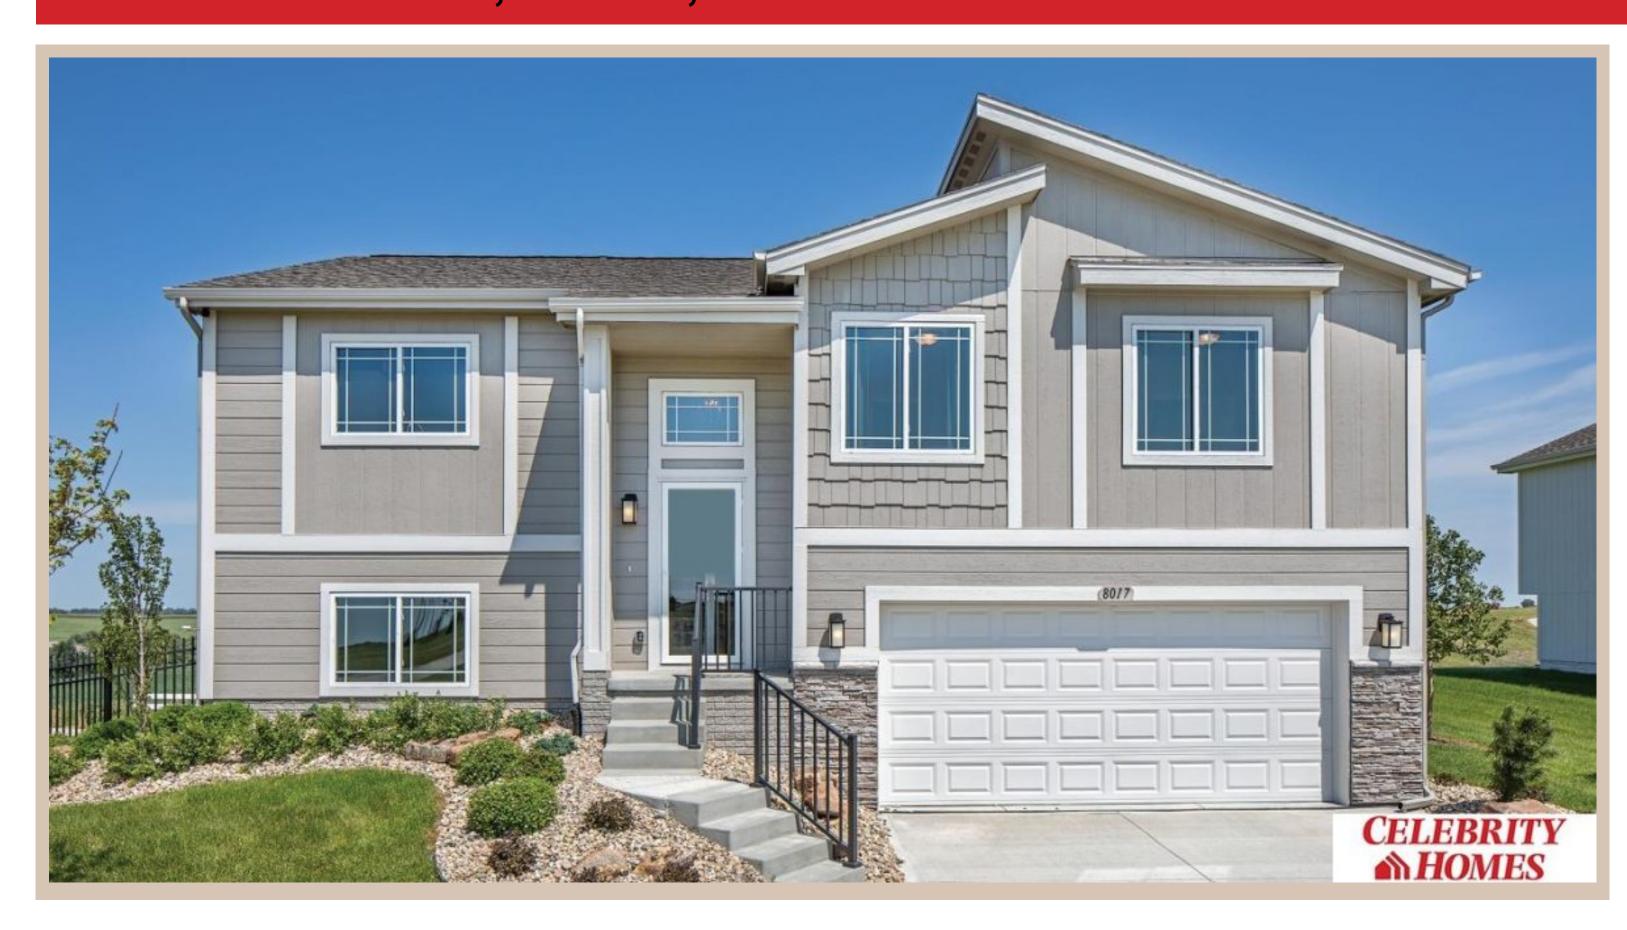

## 6619 N 168 Avenue, Omaha, Ne 68116

## **Details**

Price: 343900 Style: Multi-Level Floorplan: Santee

Communities: Lakeview 168

Bedrooms: 3 Baths: 2

Sq Footage: 1621

Included: Welcome to The Santee by Celebrity Homes. This Open Design begins with a large Gathering Room shared with a spacious Eat-In Island Kitchen. The newly designed island is a MUST SEE! The Gathering Room is perfect for entertaining or just relaxing with its' Electric Linear Fireplace. Need a little more space? The finished lower level is just perfect! Owner's Suite is appointed with 2 walk-in closets, ¾ Bath with a Dual Vanity. Features of this 3 Bedroom, 2 Bath Home Include: Oversized 2 Car Garage with a Garage Door Opener, Refrigerator, Washer/Dryer Package, Quartz Countertops, Luxury Vinyl Panel Flooring (LVP) Package, Sprinkler System, Extended 2-10 Warranty Program, Professionally Installed Blinds, and that's just the start! (Pictures of Model Home) Price may reflect promotional discounts, if applicable. Estimate Completion: 150 Days