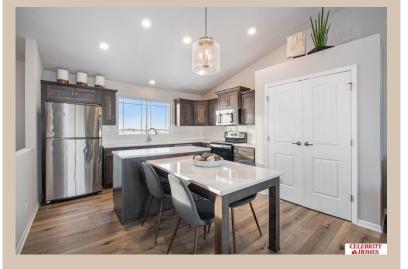

## **Details**

Price: 343900 Style: Multi-Level Floorplan: Santee

Communities: Lakeview 168

Bedrooms: 3 Baths: 2

Sq Footage: 1621

Included: Welcome to The Santee by Celebrity Homes. This Open Design begins with a large Gathering Room shared with a spacious Eat-In Island Kitchen. The newly designed island is a MUST SEE! The Gathering Room is perfect for entertaining or just relaxing with its' Electric Linear Fireplace. Need a little more space? The finished lower level is just perfect! Owner's Suite is appointed with 2 walk-in closets, ¾ Bath with a Dual Vanity. Features of this 3 Bedroom, 2 Bath Home Include: Oversized 2 Car Garage with a Garage Door Opener, Refrigerator, Washer/Dryer Package, Quartz Countertops, Luxury Vinyl Panel Flooring (LVP) Package, Sprinkler System, Extended 2-10 Warranty Program, Professionally Installed Blinds, and that's just the start! (Pictures of Model Home) Price may reflect promotional discounts, if applicable. Estimate Completion: 150 Days